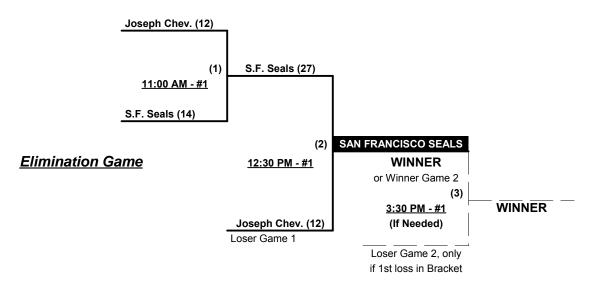

Four (4) game Round Robin to seed 75-Major Double Elimination Bracket

Teams #1-2 play Best 2 of 3 Series on WEDNESDAY for 75-Major+ Championship

Teams #3-8 play Double Elimination Bracket for 75-Major Championship

Home Runs - Open

Run Rules - 5 runs per ½ inning at bat (except open inning)

Time Limits - RR = 65 + open inn. • Bracket = 70 + open inn. • Championship game(s) = 7 innings full

Tie Breakers - Head to head (in full RR only), least runs allowed, run differential, coin toss

#### Schedule Subject to Change at Discretion of Tournament and Field Directors



## LVSSA / SSUSA World Masters Championships 2014 Las Vegas and Henderson, Nevada September 29 - October 1, 2014

Rev. 10/10/2014

## Men's 75+ Major Plus Division • 2 Teams

#### **Championship Bracket**

#### WEDNESDAY



GAME #1 OF BEST 2 OF 3 IS USA NATIONAL CHAMPIONSHIP GAME



## LVSSA / SSUSA World Masters Championships 2014 Las Vegas and Henderson, Nevada September 29 - October 2, 2014

Rev. 10/10/2014

#### Men's 75+ Major Division • 6 Teams

#### Championship Bracket





## LVSSA / SSUSA World Masters Championships 2014

## Las Vegas and Henderson, Nevada September 29 - October 2, 2014

Rev. 10/10/2014

## Men's 75+ AAA Division • 12 Teams

|   | <u>Win</u> | Loss |   |                              | <u>Win</u> | Loss |    |                            |
|---|------------|------|---|------------------------------|------------|------|----|----------------------------|
|   | •          | •    | 1 | Alamo City (TX) • OUT        | 0          | 4    | 8  | Hawaii 75's                |
| _ | 2