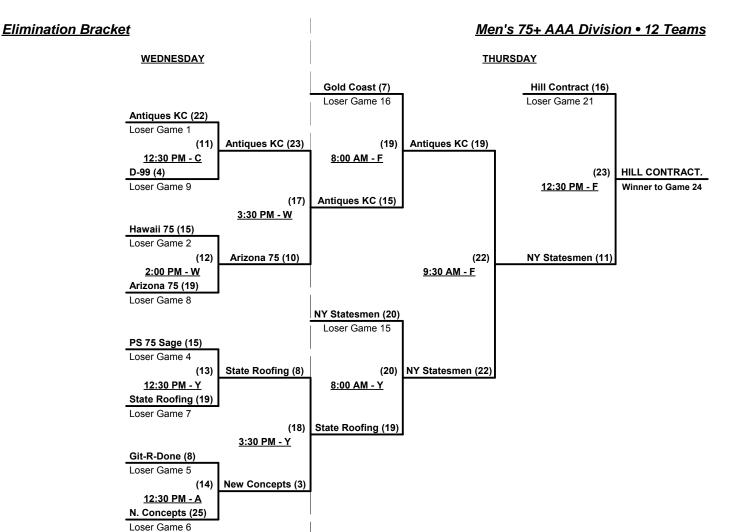

## LVSSA / SSUSA World Masters Championships 2014 Las Vegas and Henderson, Nevada September 29 - October 2, 2014

Rev. 10/10/2014

#### Men's 75+ AAA Division • 12 Teams

#### Championship Bracket

BIG LEAGUE DREAMS FIELDS = (A)NGEL • (C)ROSLEY • (D)ODGER • (F)ENWAY • (W)RIGLEY • (Y)ANKEE