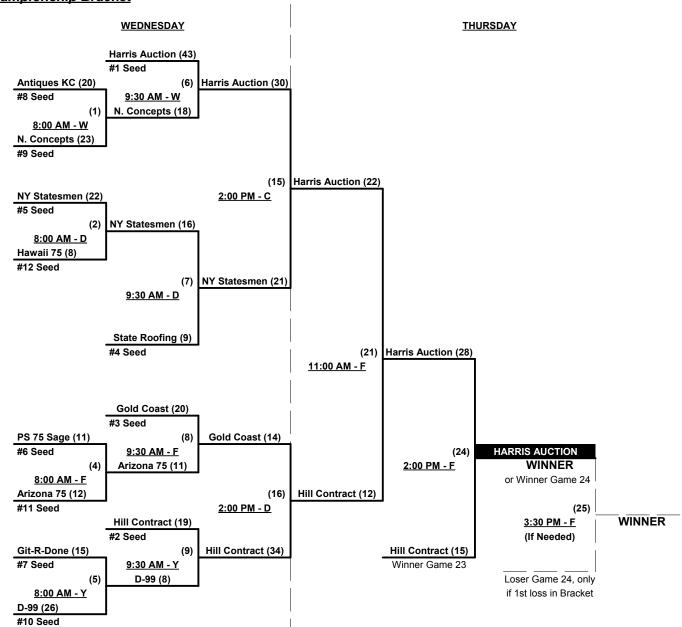

## LVSSA / SSUSA World Masters Championships 2014 Las Vegas and Henderson, Nevada September 29 - October 2, 2014

Rev. 10/10/2014

#### Men's 75+ AAA Division • 12 Teams

#### Championship Bracket

BIG LEAGUE DREAMS FIELDS = (A)NGEL • (C)ROSLEY • (D)ODGER • (F)ENWAY • (W)RIGLEY • (Y)ANKEE