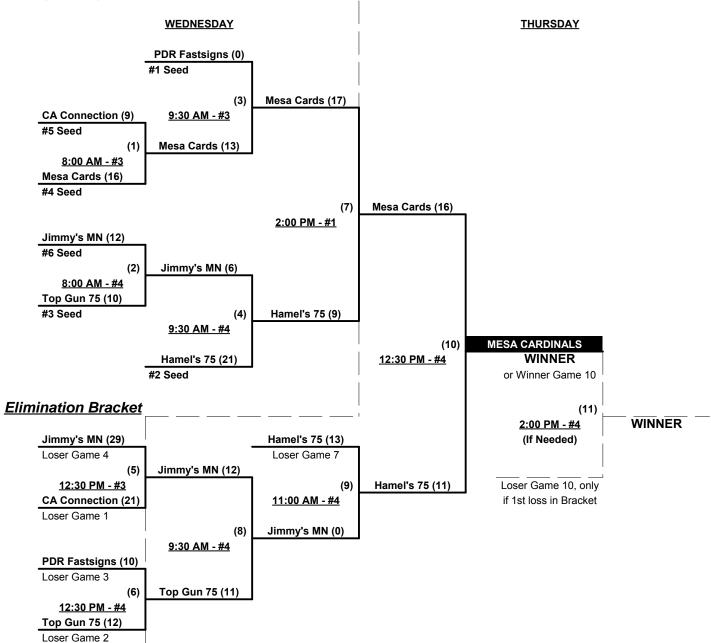

inning at bat (except open inning)

Time Limits - RR = 65 + open inn. • Bracket = 70 + open inn. • Championship game(s) = 7 innings full

Tie Breakers - Head to head (in full RR only), least runs allowed, run differential, coin toss

#### Schedule Subject to Change at Discretion of Tournament and Field Directors



## LVSSA / SSUSA World Masters Championships 2014 Las Vegas and Henderson, Nevada September 29 - October 1, 2014

Rev. 10/10/2014

## Men's 75+ Major Plus Division • 2 Teams

#### **Championship Bracket**

#### WEDNESDAY



GAME #1 OF BEST 2 OF 3 IS USA NATIONAL CHAMPIONSHIP GAME



## LVSSA / SSUSA World Masters Championships 2014 Las Vegas and Henderson, Nevada September 29 - October 2, 2014

Rev. 10/10/2014

#### Men's 75+ Major Division • 6 Teams

#### Championship Bracket





## LVSSA / SSUSA World Masters Championships 2014

## Las Vegas and Henderson, Nevada September 29 - October 2, 2014

Rev. 10/10/2014

## Men's 75+ AAA Division • 12 Teams

|   | <u>Win</u> | Loss |   |                              | <u>Win</u> | Loss |    |                            |
|---|------------|------|---|------------------------------|------------|------|----|----------------------------|
|   | •          | •    | 1 | Alamo City (TX) • OUT        | 0          | 4    | 8  | Hawaii 75's                |
| _ | 2          | 2    | 2 | Antiques of Kansas City (KS) | 4          | 0    | 9  | Hill Contracting 75's (TX) |
| _ | 0          | 4    | 3 | Arizona 75                   | 1          | 3    | 10 | New Concepts I (NM)        |
| _ | 1          | 3    | 4 | D-99 (NV)