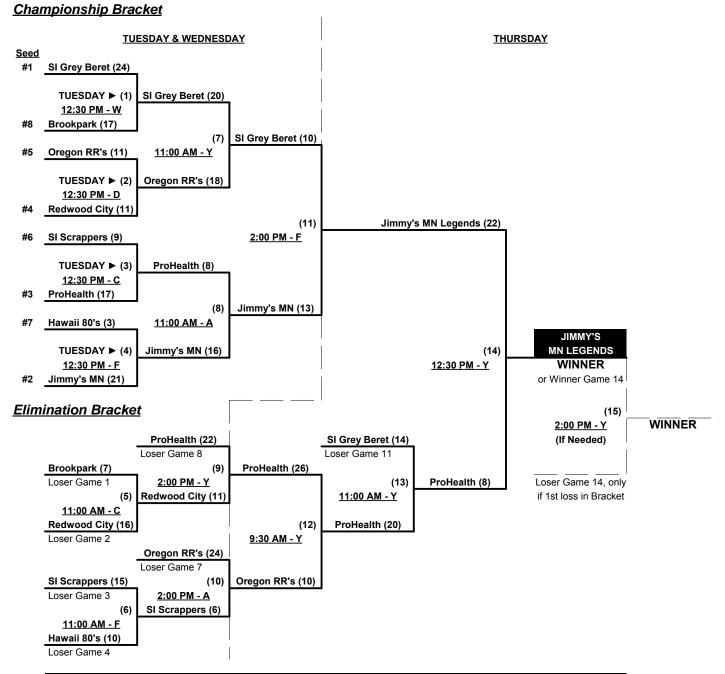

#### Men's 80+ and 85+ AAA Divisions • 11 Teams

|   | <u>Win</u> | <u>Loss</u> |   | <u>80-AAA</u>           | <u>Win</u> | <u>Loss</u> |    | <u>80-AAA</u>              |
|---|------------|-------------|---|-------------------------|------------|-------------|----|----------------------------|
|   | 0          | 4           | 1 | Brookpark Srs./AMR (OH) | 4          | 0           | 7  | S. Iron Gray Berets (CO)   |
| _ | 1          | 3           | 2 | Hawaii Seniors 80+      | 1          | 3           | 8  | S. Iron Scrappers (CO)     |
| _ | 4          | 0           | 3 | Jimmy's MN Legends 80   |            |             |    | <u>85-AAA</u>              |
| _ | 1          | 3           | 4 | Oregon Roadrunners      | 3          | 1           | 9  | Center For Sight 85's (FL) |
| _ | 3          | 1           | 5 | ProHealth Care (WI)     | 1          | 1           | 10 | Southwest Stars 85's (TX)  |
|   | 2          | 2           | 6 | Redwood City Chief (CA) | 0          | 2           | 11 | Western Chiefs 85 (CA)     |

§ Team #9 RECEIVES 5-Run equalizer in games vs. Teams #3 and #6

Seeding for 80-AAA Double Elimination Bracket commencing TRuesday afternoon • See bracket for details

BIG LEAGUE DREAMS FIELDS = (A)NGEL • (C)ROSLEY • (D)ODGER • (F)ENWAY • (W)RIGLEY • (Y)ANKEE

#### Men's 80+ and 85+ AAA Divisions • 11 Teams

**Format:** Four (4) game Round Robin to seed 80-AAA Double Elimination Bracket

Teams #1-8 play Double Elimination bracket for 80-AAA Championship

Teams #9-11 play modified Single Elimination bracket for 85-AAA Championship

#### Men's 80+ AAA Division • 8 Teams

Rev. 10/10/2014

BIG LEAGUE DREAMS FIELDS = (A)NGEL • (C)ROSLEY • (D)ODGER • (F)ENWAY • (W)RIGLEY • (Y)ANKEE