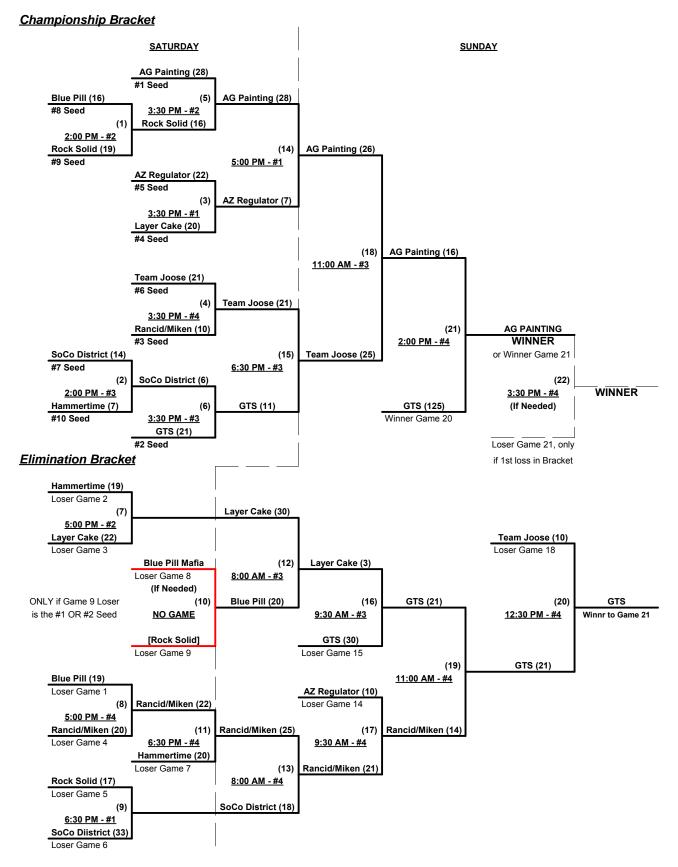

### Men's 40+ Masters Major Division • 10 Teams

|   | <u>wın</u> | <u>Loss</u> |   |                          | <u>win</u> | <u>Loss</u> |    |                          |
|---|------------|-------------|---|--------------------------|------------|-------------|----|--------------------------|
|   | 2          | 0           | 1 | AG Painting (AZ)         | 2          | 0           | 6  | Rancid/Miken Sports (CA) |
|   | 1          | 1           | 2 | Arizona Regulators       | 0          | 2           | 7  | Rock Solid (AZ)          |
|   | 0          | 2           | 3 | Blue Pill Mafia (AZ)     | 1          | 1           | 8  | SOCO District (CA)       |
|   | 2          | 0           | 4 | GTS (ID)                 | 1          | 1           | 9  | Team Joose (NV)          |
| Ì | 1          | 1           | 5 | Layer Cake/Batitude (CA) | 0          | 2           | 10 | Tucson Hammertime (AZ)   |

#### Saturday • November 15, 2014 • Desert West Softball Complex • Phoenix

| Time     | #  | Runs          | Team Name                | Field | #  | Runs | Team Name                |
|----------|----|---------------|--------------------------|-------|----|------|--------------------------|
| 8:00 AM  | 2  | 13            | Arizona Regulators       | 1     | 4  | 21   | GTS (ID)                 |
| 8:00 AM  | 1  | 12            | AG Painting (AZ)         | 2     | 5  | 9    | Layer Cake/Batitude (CA) |
| 8:00 AM  | 7  | 7             | Rock Solid (AZ)          | 3     | 8  | 25   | SOCO District (CA)       |
| 8:00 AM  | 3  | 15            | Blue Pill Mafia (AZ)     | 4     | 6  | 16   | Rancid/Miken Sports (CA) |
| 9:30 AM  | 4  | <del>27</del> | GTS (ID)                 | 1     | 10 | 15   | Tucson Hammertime (AZ)   |
| 9:30 AM  | 8  | 14            | SOCO District (CA)       | 2     | 1  | 29   | AG Painting (AZ)         |
| 9:30 AM  | 5  | 23            | Layer Cake/Batitude (CA) | 3     | 7  | 14   | Rock Solid (AZ)          |
| 9:30 AM  | 6  | 21            | Rancid/Miken Sports (CA) | 4     | 9  | 20   | Team Joose (NV)          |
| 11:00 AM | 10 | 6             | Tucson Hammertime (AZ)   | 1     | 2  | 17   | Arizona Regulators       |
| 11:00 AM | 9  | 21            | Team Joose (NV)          | 4     | 3  | 13   | Blue Pill Mafia (AZ)     |

Seeding for 40-Major Three-game-guarantee Bracket commencing Saturday afternoon • See Bracket for details

Format: Two (2) game round robin to seed 40-Masters Major Three-game-guarantee bracket

Home Runs - Major = 8 per team per game, Outs