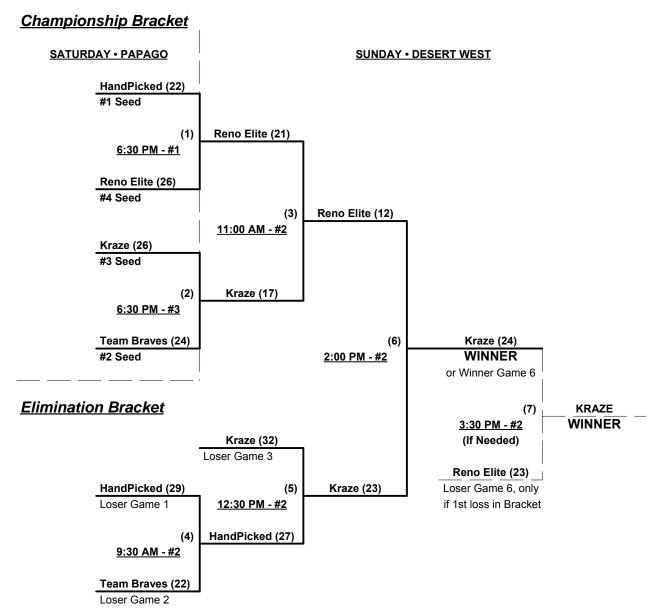

### Men's 40+ Masters Major Plus Division • 4 Teams

| <u>Win</u> | <u>Loss</u> |   |                 | <u>Win</u> | Loss |   |                  |
|------------|-------------|---|-----------------|------------|------|---|------------------|
| 3          | 0           | 1 | HandPicked (CA) | 0          | 3    | 3 | Reno Elite (NV)  |
| 1          | 2           | 2 | Kraze (CA)      | 2          | 1    | 4 | Team Braves (CA) |

#### Saturday • November 15, 2014 • Papago Park Softball Complex • Phoenix

| Time     | # | Runs | Team Name        | Field | # | Runs | Team Name        |
|----------|---|------|------------------|-------|---|------|------------------|
| 11:00 AM | 1 | 20   | HandPicked (CA)  | 1     | 2 | 19   | Kraze (CA)       |
| 11:00 AM | 4 | 21   | Team Braves (CA) | 2     | 3 | 9    | Reno Elite (NV)  |
| 12:30 PM | 2 | 20   | Kraze (CA)       | 1     | 4 | 21   | Team Braves (CA) |
| 12:30 PM | 3 | 12   | Reno Elite (NV)  | 2     | 1 | 33   | HandPicked (CA)  |
| 3:30 PM  | 1 | 19   | HandPicked (CA)  | 3     | 4 | 11   | Team Braves (CA) |
| 3:30 PM  | 2 | 20   | Kraze (CA)       | 4     | 3 | 17   | Reno Elite (NV)  |

Seeding for 40-Major+ Double Elimination Bracket commencing Saturday evening • See bracket for details

Format: Full (3-Game) round robin to seed 40-Major Plus Doulle Elimination bracket

Home Runs - Major+ = 10 per Team per Game, Outs