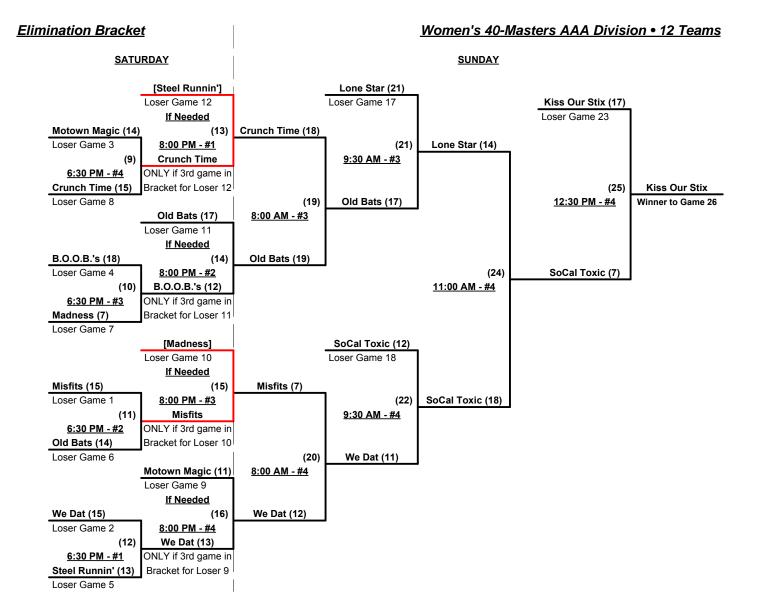

### Women's 40-Masters AAA Division • 12 Teams

### Championship Bracket

Rev. 11/26/2014