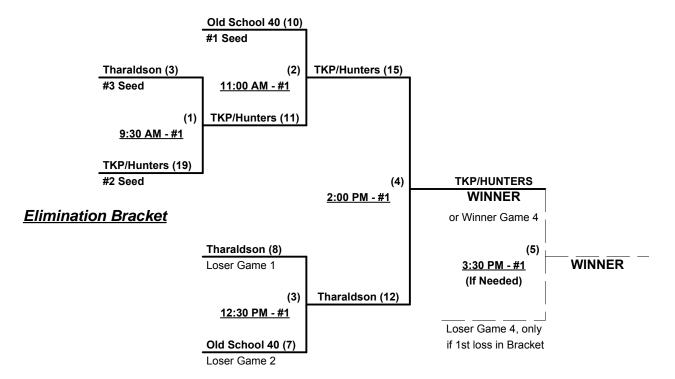

play Double Elimination bracket for 40-Major Championship (Internal Seeding)

Teams #4-15 play Three-game guarantee bracket for 40-AAA Championship

Teams #16-17 play Best 2 of 3 Series for 40-AA Championship

Home Runs - LOWER rated team's rule • Major = 6 / AAA = 3 / AA = 1 per team per game, Outs

**NOTE** SSUSA Official Rulebook §9.5 (Retrieving Home Run Balls) will be strictly enforced.

Time Limits - RR = 65 + open inn. • Bracket = 70 + open inn. • Championship game(s) = 7 innings full

Tie Breakers - Head to head (in full RR only), least runs allowed, run differential, coin toss

Schedule Subject to Change at Discretion of Tournament and Field Directors



Rev. 11/26/2014

### Women's 40-Masters Major Division • 3 Teams

### **Championship Bracket**

### **SUNDAY • CESAR CHAVEZ**





Rev. 11/26/2014

### Women's 40-Masters AAA Division • 12 Teams

### Championship Bracket







Rev. 11/26/2014

### Women's 40-Masters AA Division • 2 Teams

### **Championship Bracket**

#### **SUNDAY • CESAR CHAVEZ**