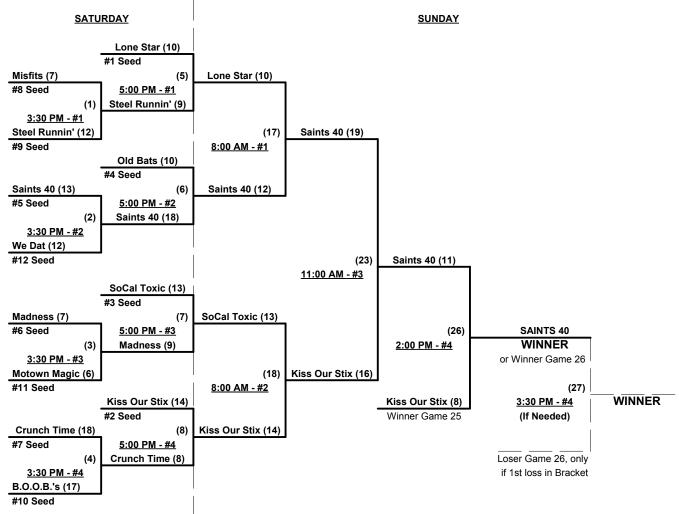

### Women's 40-Masters AAA Division • 12 Teams

### Championship Bracket

Rev. 11/26/2014