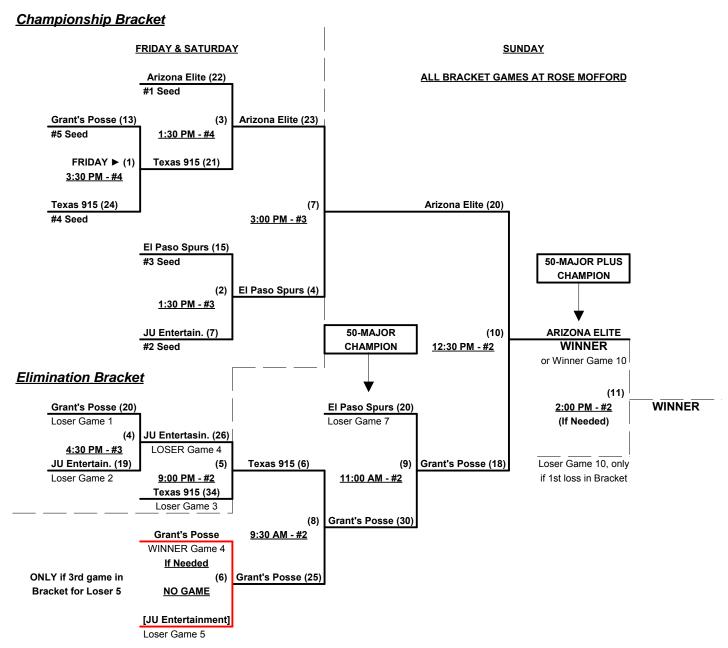

## Men's 50/55+ Platinum Division • 5 Teams

|   | <u>Win</u> | <u>Loss</u> |   |                         | <u>Win</u> | <u>Loss</u> |   |                       |
|---|------------|-------------|---|-------------------------|------------|-------------|---|-----------------------|
|   | 2          | 0           | 1 | Arizona Elite           | 1_         | 1           | 4 | Texas 915             |
| • | 1          | 1           | 2 | El Paso Spurs (TX)      | 0          | 2           | 5 | Grant's Posse 55 (CA) |
| • | 1          | 1           | 3 | .III Entertainment (CΔ) |            |             | • |                       |

## Friday • November 14, 2014 • Rose Mofford Softball Complex • Phoenix

| Time     | # | Runs | Team Name             | Field | # | Runs          | Team Name             |
|----------|---|------|-----------------------|-------|---|---------------|-----------------------|
| 9:30 AM  | 3 | 16   | JU Entertainment (CA) | 1     | 4 | 18            | Texas 915             |
| 11:00 AM | 4 | 18   | Texas 915             | 1 1   | 1 | 26            | § Arizona Elite       |
| 11:00 AM | 5 | 19   | Grant's Posse 55 (CA) | 4     | 2 | 28            | El Paso Spurs (TX)    |
| 12:30 PM | 1 | 29   | § Arizona Elite       | 1 1   | 5 | <del>27</del> | Grant's Posse 55 (CA) |
| 12:30 PM | 2 | 10   | El Paso Spurs (TX)    | 4     | 3 | 11            | JU Entertainment (CA) |

### Seeding for 50/55-Platinum Three-game-guarantee Bracket commencing FRIDAY afternoon • See Bracket

Format: Two (2) game Round Robin to seed 50/55-Platinum Three-game-guarantee bracket

Teams #1 & #5 must WIN bracket for 1st Place awards and 2016 T.O.C. bid

If Team #1 or #5 wins bracket, top finmishing 50-Major earns 1st Place awards and 2016 T.O.C. bid

Home Runs - Home Run rule of LOWER rated team in game

Major+ = 9 per team per game, Outs

Major = 6 per team per game, Outs