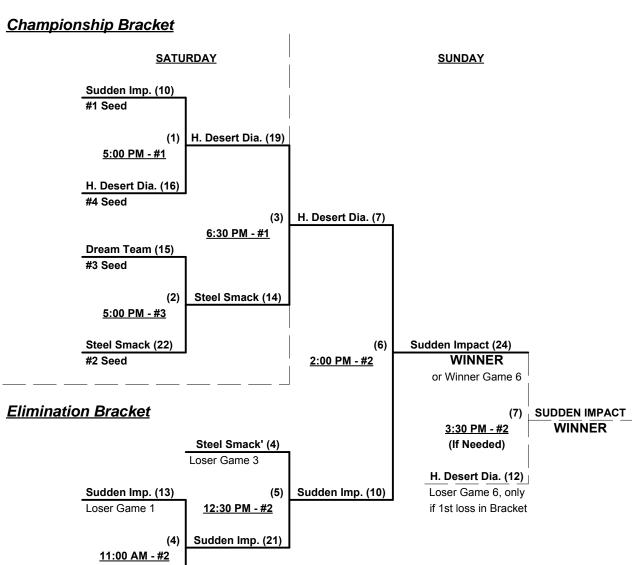

### Women's 50+ Division • 4 Teams

|   | <u>Win</u> | Loss |   |                           | <u>Win</u> | Loss |   |                            |
|---|------------|------|---|---------------------------|------------|------|---|----------------------------|
|   | 1          | 2    | 1 | Arizona Dream Team 50     | 2          | 1    | 3 | Ladiez Steel Smackin' (CA) |
| • | 0          | 3    | 2 | High Desert Diamonds (NM) | 3          | 0    | 4 | Sudden Impact (CA)         |

#### Seeding for 50-Women Double Elimination Bracket commencing Saturday evening • See Bracket

Format: Full (3-game) Round Robin to seed Women's 50+ Division Double Elimination bracket

Home Runs - Open

**NOTE** SSUSA Official Rulebook §9.5 (Retrieving Home Run Balls) will be strictly enforced.

Time Limits - RR = 65 + open inn. • Bracket = 70 + open inn. • Championship game(s) = 7 innings full

Tie Breakers - Head to head (in full RR only), least runs allowed, run differential, coin toss

**Schedule Subject to Change at Discretion of Tournament and Field Directors** 