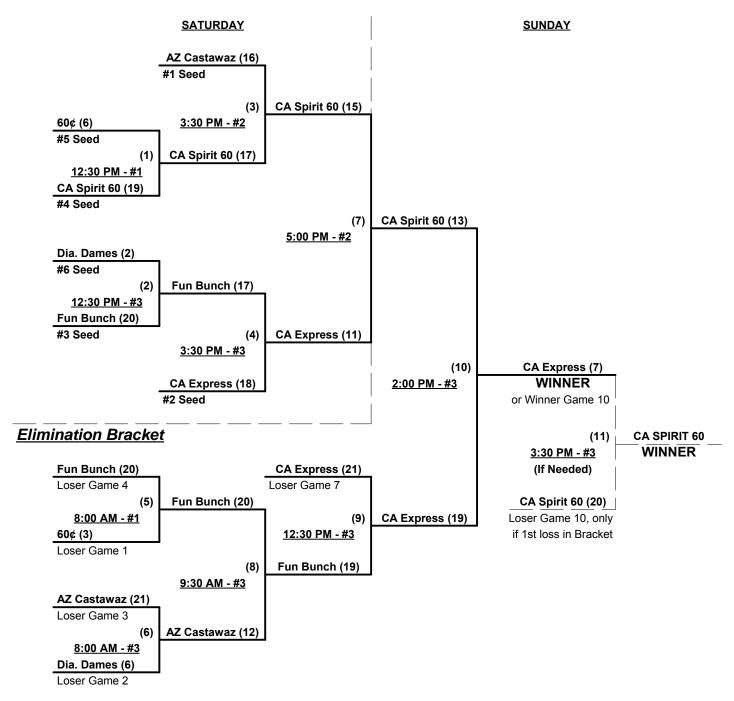

### Women's 55/60+ Division • 8 Teams

|   | <u>Win</u> | <u>Loss</u> |   |                  | <u>Win</u> | <u>Loss</u> |   |                               |
|---|------------|-------------|---|------------------|------------|-------------|---|-------------------------------|
|   | 2          | 1           | 1 | Got Runs 55 (AZ) | 2          | 1           | 5 | <b>CA Express/Timberworks</b> |
|   | 2          | 1           | 2 | Twizted 55 (AZ)  | 1          | 2           | 6 | California Spirit 60          |
|   | 0          | 3           | 3 | 60 Cents (CA)    | 0          | 3           | 7 | Diamond Dames (NV)            |
| Ξ | 3          | 0           | 4 | Arizona Castawaz | 2          | 1           | 8 | Fun Bunch (CA)                |

§ Teams #1-2 GIVE 5-Run equalizer in seeding games vs. Teams #3-8

#### Seeding for Women's 60+ Division Double Elimination bracket commencing Saturday afternoon • See bracket

Format: Three (3) Game Round Robin to seed Women's 60+ Division Double Elimination bracket

Team's #1-2 play Best 2 of 3 Series for Women's 55+ Division Championship

Team's #3-8 play Double Elimination bracket for Women's 60+ Division Championship

Home Runs - Open

NOTE SSUSA Official Rulebook §9.5 (Retrieving Home Run Balls) will be strictly enforced.

Time Limits - RR = 65 + open inn. • Bracket = 70 + open inn. • Championship game(s) = 7 innings full

Tie Breakers - Head to head (in full RR only), least runs allowed, run differential, coin toss

Schedule Subject to Change at Discretion of Tournament and Field Directors

Rev. 11/26/2014