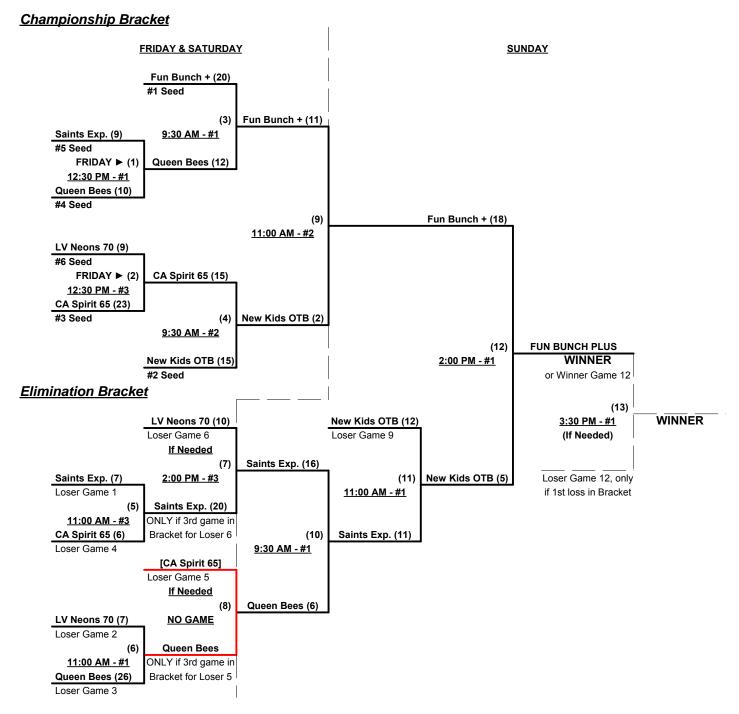

### Women's 65/70+ Division • 6 Teams

|   | <u>Win</u> | <u>Loss</u> |   |                            | <u>Win</u> | <u>Loss</u> |   |                         |
|---|------------|-------------|---|----------------------------|------------|-------------|---|-------------------------|
|   | 1          | 1           | 1 | California Spirit 65       | 1          | 1           | 4 | Queen Bees (WA)         |
| _ | 2          | 0           | 2 | Fun Bunch Plus (MO)        | 1          | 1           | 5 | Saints Express (CA)     |
| _ | 1          | 1           | 3 | New Kids on the Block (CA) | 0          | 2           | 6 | Las Vegas Neons 70 (NV) |

§ Team #6 RECEIVE 5-Run equalizer in ALL games (including bracket)

#### Seeding for Women's 65/70+ Three-game-guarantee bracket commencing FRIDAY afternoon • See bracket

Format: Two (2) Game Round Robin to seed 65/70+ Division Three-game-guarantee Bracket Team #6 must WIN bracket for 1st Place awards and 2016 T.O.C. bid

If Team #6 wins bracket, runner-up receives 1st Place awards and Women's 65+ 2016 T.O.C. bid

Home Runs - Open

NOTE SSUSA Official Rulebook §9.5 (Retrieving Home Run Balls) will be strictly enforced.

Time Limits - RR = 65 + open inn. • Bracket = 70 + open inn. • Championship game(s) = 7 innings full

Tie Breakers - Head to head (in full RR only), least runs allowed, run differential, coin toss

Schedule Subject to Change at Discretion of Tournament and Field Directors

Rev. 11/26/2014