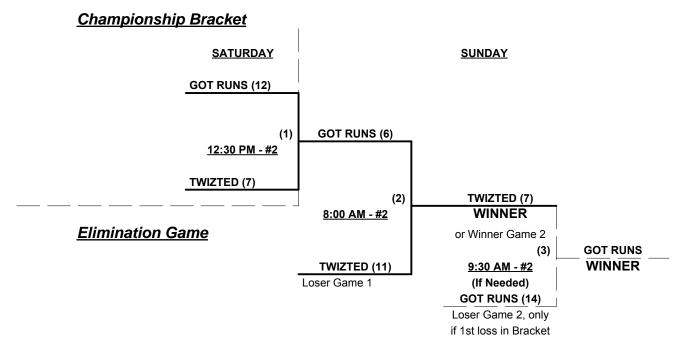

### Women's 55/60+ Division • 8 Teams

|   | <u>Win</u> | <u>Loss</u> |   |                  | <u>Win</u> | <u>Loss</u> |   |                               |
|---|------------|-------------|---|------------------|------------|-------------|---|-------------------------------|
|   | 2          | 1           | 1 | Got Runs 55 (AZ) | 2          | 1           | 5 | <b>CA Express/Timberworks</b> |
|   | 2          | 1           | 2 | Twizted 55 (AZ)  | 1          | 2           | 6 | California Spirit 60          |
|   | 0          | 3           | 3 | 60 Cents (CA)    | 0          | 3           | 7 | Diamond Dames (NV)            |
| Ξ | 3          | 0           | 4 | Arizona Castawaz | 2          | 1           | 8 | Fun Bunch (CA)                |

#### Seeding for Women's 60+ Division Double Elimination bracket commencing Saturday afternoon • See bracket

Format: Three (3) Game Round Robin to seed Women's 60+ Division Double Elimination bracket

Team's #1-2 play Best 2 of 3 Series for Women's 55+ Division Championship

Team's #3-8 play Double Elimination bracket for Women's 60+ Division Championship

Home Runs - Open

NOTE SSUSA Official Rulebook §9.5 (Retrieving Home Run Balls) will be strictly enforced.

Time Limits - RR = 65 + open inn. • Bracket = 70 + open inn. • Championship game(s) = 7 innings full

Tie Breakers - Head to head (in full RR only), least runs allowed, run differential, coin toss

Schedule Subject to Change at Discretion of Tournament and Field Directors

Rev. 11/26/2014