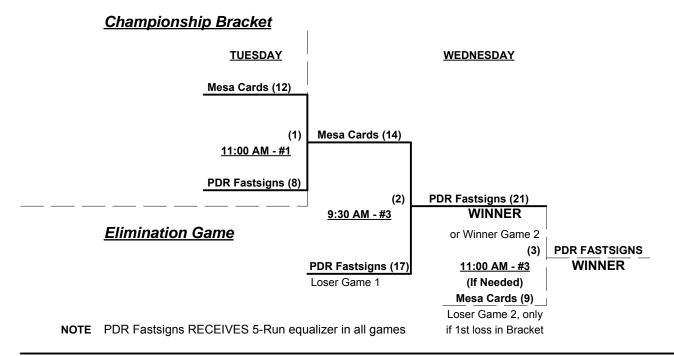

### Men's 75/80+ Division • 4 Teams

|   | <u>Win</u> | <u>Loss</u> |   |                     | <u>Win</u> | <u>Loss</u> |   |                               |
|---|------------|-------------|---|---------------------|------------|-------------|---|-------------------------------|
|   | 2          | 1           | 1 | Mesa Cardinals (AZ) | 1          | 2           | 3 | Gold Coast 75's (CA)          |
| • | 2          | 1           | 2 | PDR Fastsigns (WA)  | 1          | 2           | 4 | <b>Arizona Prospectors 80</b> |

### Monday • November 17, 2014 • Rose Mofford Softball Complex • Phoenix

| Time     | # | Runs | Team Name              | Field | # | Runs | Team Name              |
|----------|---|------|------------------------|-------|---|------|------------------------|
| 8:30 AM  | 1 | 9    | § Mesa Cardinals (AZ)  | 2     | 2 | 11   | PDR Fastsigns (WA)     |
| 8:30 AM  | 4 | 14   | Arizona Prospectors 80 | 3     | 3 | 8    | Gold Coast 75's (CA)   |
| 10:00 AM | 3 | 7    | Gold Coast 75's (CA)   | 2     | 1 | 21   | ¶ Mesa Cardinals (AZ)  |
| 10:00 AM | 2 | 17   | § PDR Fastsigns (WA)   | 3     | 4 | 16   | Arizona Prospectors 80 |

### Tuesday • November 18, 2014 • Rose Mofford Softball Complex • Phoenix

| Time    | # | Runs | Team Name             | Field | # | Runs | Team Name              |
|---------|---|------|-----------------------|-------|---|------|------------------------|
| 8:00 AM | 2 | 13   | § PDR Fastsigns (WA)  | 3     | 3 | 20   | Gold Coast 75's (CA)   |
| 8:00 AM | 1 | 18   | ¶ Mesa Cardinals (AZ) | 4     | 4 | 13   | Arizona Prospectors 80 |

§ Team noted GIVES 5-Run equalizer in stated game

Team #1 GIVES 7-Run equalizer and is HOME in games vs. Teams #3-4

Format: Three (3) game EXHIBITION round robin prior to Best 2 of 3 Championship Series

Teams #1-2 play Best 2 of 3 Series for 75-Platinum Championship

Team #2 RECEIVES 5-Run equalizer in Best 2 of 3 Championship Series

Teams #3-4 play Best 2 of 3 Series for 75/80-Gold Championship

Home Runs - Open

Time Limits - RR = 65 + open inn. • Bracket = 70 + open inn. • Championship game(s) = 7 innings full

Tie Breakers - Head to head (in full RR only), least runs allowed, run differential, coin toss

November 17 - 19, 2014

Rev. 11/26/2014

### Men's 75+ Platinum Division • 2 Teams

### Men's 75/80+ Gold Division • 2 Teams

Rev. 11/26/2014