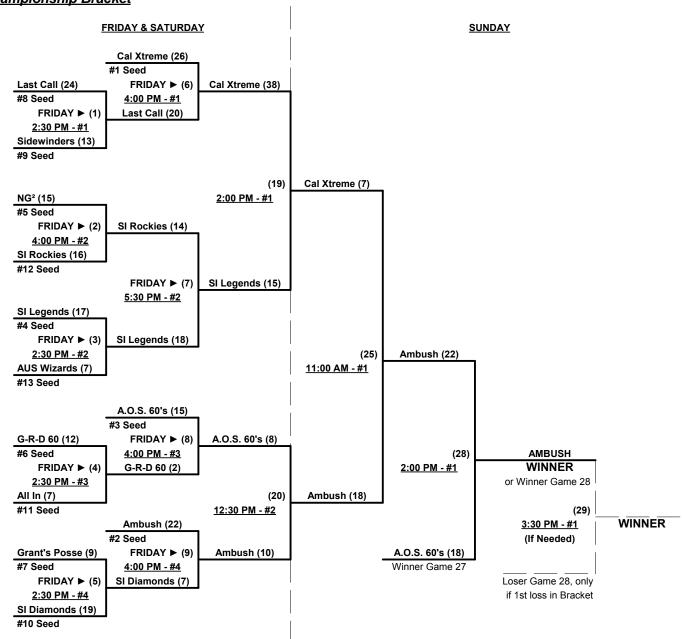

### Men's 60+ AAA Division • 13 Teams

|   | <u>Win</u> | <u>Loss</u> |   |                       | <u>Win</u> | <u>Loss</u> |    |                            |
|---|------------|-------------|---|-----------------------|------------|-------------|----|----------------------------|
|   | 0          | 2           | 1 | All-In (IL)           | 1          | 1           | 8  | Last Call 60 (NV)          |
|   | 2          | 0           | 2 | Ambush (AZ)           | 1          | 1           | 9  | No Guts, No Glory (CA)     |
| • | 2          | 0           | 3 | Arizona Old School 60 | 0          | 2           | 10 | Scrap Iron 60 Rockies (CO) |
| • | 0          | 2           | 4 | Austin Wizards (TX)   | 1          | 1           | 11 | Scrap Iron Diamonds (CO)   |
|   | 2          | 0           | 5 | Cal Xtreme (CA)       | 1          | 1           | 12 | Scrap Iron Legends (CO)    |
|   | 1          | 1           | 6 | Git-R-Done 60 (CA)    | 1          | 1           | 13 | Sidewinders 60's (AZ)      |
|   | 1          | 1           | 7 | Grant's Posse (CA)    |            |             |    |                            |

### Friday • November 14, 2014 • Desert West Softball Complex • Phoenix

| Time     | #  | Runs | Team Name                  | Field | #  | Runs | Team Name                  |
|----------|----|------|----------------------------|-------|----|------|----------------------------|
| 8:00 AM  | 8  | 25   | Last Call 60 (NV)          | 1     | 9  | 23   | No Guts, No Glory (CA)     |
| 8:00 AM  | 2  | 25   | Ambush (AZ)                | 2     | 7  | 12   | Grant's Posse (CA)         |
| 8:00 AM  | 12 | 14   | Scrap Iron Legends (CO)    | 3     | 3  | 17   | Arizona Old School 60      |
| 8:00 AM  | 13 | 16   | Sidewinders 60's (AZ)      | 4     | 10 | 15   | Scrap Iron 60 Rockies (CO) |
| 9:30 AM  | 11 | 19   | Scrap Iron Diamonds (CO)   | 1     | 4  | 14   | Austin Wizards (TX)        |
| 9:30 AM  | 3  | 24   | Arizona Old School 60      | 2     | 6  | 17   | Git-R-Done 60 (CA)         |
| 9:30 AM  | 1  | 13   | All-In (IL)                | 3     | 12 | 14   | Scrap Iron Legends (CO)    |
| 9:30 AM  | 5  | 26   | Cal Xtreme (CA)            | 4     | 13 | 3    | Sidewinders 60's (AZ)      |
| 11:00 AM | 9  | 30   | No Guts, No Glory (CA)     | 1     | 11 | 10   | Scrap Iron Diamonds (CO)   |
| 11:00 AM | 7  | 16   | Grant's Posse (CA)         | 2     | 8  | 13   | Last Call 60 (NV)          |
| 11:00 AM | 6  | 13   | Git-R-Done 60 (CA)         | 3     | 1  | 12   | All-In (IL)                |
| 11:00 AM | 10 | 6    | Scrap Iron 60 Rockies (CO) | 4     | 2  | 20   | Ambush (AZ)                |
| 12:30 PM | 4  | 9    | Austin Wizards (TX)        | 1     | 5  | 22   | Cal Xtreme (CA)            |

Seeding for 60-AAA Three-game-guarantee Bracket commencing FRIDAY afternoon - See Bracket for details

Format: Two (2) Game Round Robin to seed 60-AAA Division Three-game-guarantee Bracket

Home Runs - AAA Rule = 3 per team per game, Outs