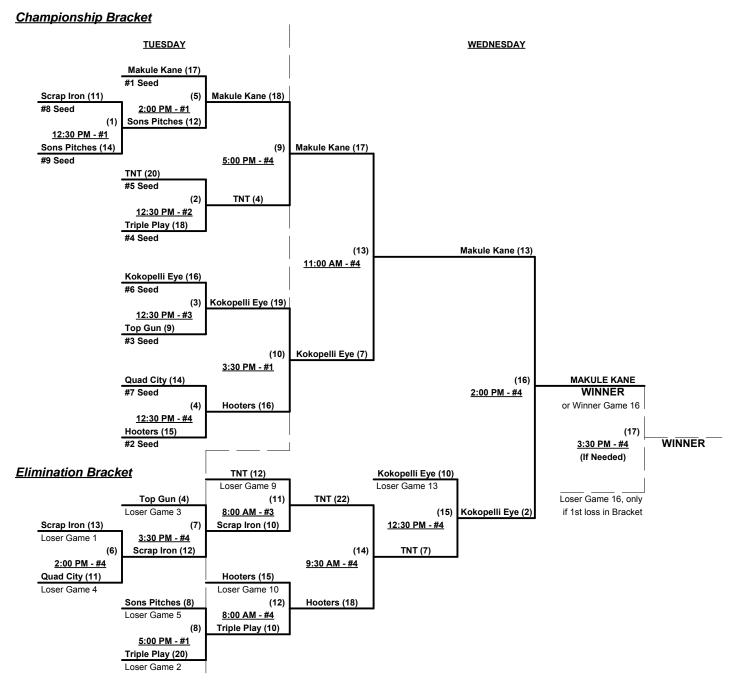

### Men's 70+ Silver Division • 11 Teams

| <u>Wir</u> | <u>Loss</u> |   |                          | <u>Win</u> | <u>Loss</u> |    |                      |
|------------|-------------|---|--------------------------|------------|-------------|----|----------------------|
| 3 (1       | )   0       | 1 | Hooters Hotel/Ginco (AZ) | 2          | 1           | 7  | TNT (NV)             |
| 2          | 1           | 2 | Kokopelli Eye Inst. (AZ) | 2          | 1           | 8  | Top Gun 70 (CA)      |
| 3          | 0           | 3 | Makule Kane (HI)         | 2          | 1           | 9  | Triple Play 70 (CA)  |
| 1          | 2           | 4 | Quad City Old Stars (IA) | 0          | 3           | 10 | Git-R-Done 70 (CA)   |
| 1          | 2           | 5 | Scrap Iron 70 Red (CO)   | 0          | 3           | 11 | KC Seniors 70's (KS) |
| 0          | 3           | 6 | Sons of Pitches (CA)     |            |             | •  |                      |

### Monday • November 17, 2014 • Rose Mofford Softball Complex • Phoenix

| Time     | #  | Runs | Team Name                | Field | #  | Runs | Team Name                |
|----------|----|------|--------------------------|-------|----|------|--------------------------|
| 12:00 PM | 1  | 14   | Hooters Hotel/Ginco (AZ) | 1     | 10 | 11   | § Git-R-Done 70 (CA)     |
| 12:00 PM | 9  | 7    | Triple Play 70 (CA)      | 2     | 3  | 17   | Makule Kane (HI)         |
| 12:00 PM | 6  | 3    | Sons of Pitches (CA)     | 3     | 4  | 11   | Quad City Old Stars (IA) |
| 12:00 PM | 2  | 19   | Kokopelli Eye Inst. (AZ) | 4     | 11 | 12   | § KC Seniors 70's (KS)   |
| 1:30 PM  | 10 | 17   | § Git-R-Done 70 (CA)     | 1     | 9  | 29   | Triple Play 70 (CA)      |
| 1:30 PM  | 8  | 6    | Top Gun 70 (CA)          | 2     | 1  | 9    | Hooters Hotel/Ginco (AZ) |
| 1:30 PM  | 4  | 9    | Quad City Old Stars (IA) | 3     | 2  | 10   | Kokopelli Eye Inst. (AZ) |
| 1:30 PM  | 7  | 19   | TNT (NV)                 | 4     | 5  | 18   | Scrap Iron 70 Red (CO)   |
| 3:00 PM  | 11 | 12   | § KC Seniors 70's (KS)   | 1     | 7  | 22   | TNT (NV)                 |
| 3:00 PM  | 3  | 12   | Makule Kane (HI)         | 3     | 6  | 2    | Sons of Pitches (CA)     |
| 3:00 PM  | 5  | 9    | Scrap Iron 70 Red (CO)   | 4     | 8  | 22   | Top Gun 70 (CA)          |

### Tuesday • November 18, 2014 • Rose Mofford Softball Complex • Phoenix

| Time    | #  | Runs | Team Name                  | Field | #  | Runs | Team Name                |
|---------|----|------|----------------------------|-------|----|------|--------------------------|
| 8:00 AM | 1  | 10   | ¶ Hooters Hotel/Ginco (AZ) | 1     | 6  | 7    | Sons of Pitches (CA)     |
| 8:00 AM | 2  | 10   | Kokopelli Eye Inst. (AZ)   | 2     | 8  | 21   | Top Gun 70 (CA)          |
| 9:30 AM | 4  | 8    | Quad City Old Stars (IA)   | 1     | 1  | 18   | Hooters Hotel/Ginco (AZ) |
| 9:30 AM | 9  | 8    | Triple Play 70 (CA)        | 2     | 7  | 4    | TNT (NV)                 |
| 9:30 AM | 3  | 19   | Makule Kane (HI)           | 3     | 10 | 12   | § Git-R-Done 70 (CA)     |
| 9:30 AM | 11 | 22   | § KC Seniors 70's (KS)     | 4     | 5  | 23   | Scrap Iron 70 Red (CO)   |

§ Teams #10-11 RECEIVE 5-Run equalizer in games vs. Teams #1-9

¶ Exhibition for Team #1 (ONLY) • Does NOT count in round robin standings

#### Seeding for 70-AAA Double Elimination Bracket commencing Tuesday afternoon - See Bracket for details

Format: Mixed round robin to seed 70-AAA Double Elimination Bracket

Teams #1-9 play Double Elimination bracket for 70-AAA Championship

Teams #10-11 play Best 2 of 3 Series for 70-AA Championship

Home Runs - LOWER rated team's HR rule • AAA = 3 / AA = 1 per team per game, Outs

Time Limits - RR = 65 + open inn. • Bracket = 70 + open inn. • Championship game(s) = 7 innings full

Tie Breakers - Head to head (in full RR only), least runs allowed, run differential, coin toss

Rev. 11/26/2014

#### Men's 70+ AAA Division • 9 Teams

Rev. 11/26/2014