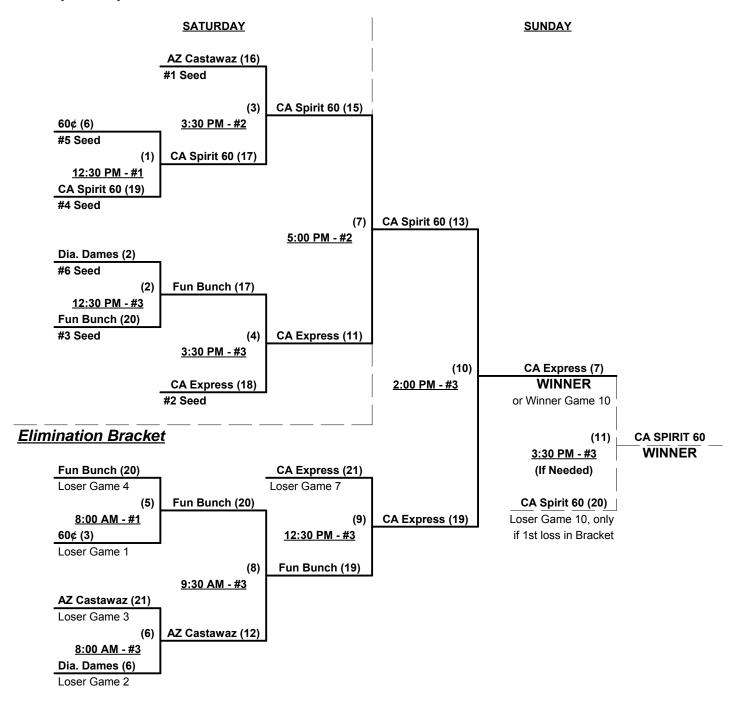

### Women's 55/60+ Division • 8 Teams

| <u>Win</u> | Loss |   |                  | <u>Win</u> | Loss |   |                        |
|------------|------|---|------------------|------------|------|---|------------------------|
| 2          | 1    | 1 | Got Runs 55 (AZ) | 2          | 1    | 5 | CA Express/Timberworks |
| 2          | 1    | 2 | Twizted 55 (AZ)  | 1          | 2    | 6 | California Spirit 60   |
| 0          | 3    | 3 | 60 Cents (CA)    | 0          | 3    | 7 | Diamond Dames (NV)     |
| 3          | 0    | 4 | Arizona Castawaz | 2          | 1    | 8 | Fun Bunch (CA)         |

### Friday • November 14, 2014 • Mountain Vista Softball Complex • Phoenix

| Time     | # | Runs |   | Team Name              | Field | # | Runs |   | Team Name              |
|----------|---|------|---|------------------------|-------|---|------|---|------------------------|
| 11:00 AM | 8 | 18   |   | Fun Bunch (CA)         | 1     | 5 | 7    |   | CA Express/Timberworks |
| 11:00 AM | 1 | 8    | § | Got Runs 55 (AZ)       | 2     | 4 | 12   |   | Arizona Castawaz       |
| 11:00 AM | 7 | 10   |   | Diamond Dames (NV)     | 3     | 2 | 19   | § | Twizted 55 (AZ)        |
| 12:30 PM | 6 | 10   |   | California Spirit 60   | 2     | 1 | 16   | § | Got Runs 55 (AZ)       |
| 2:00 PM  | 5 | 14   |   | CA Express/Timberworks | 1     | 7 | 2    |   | Diamond Dames (NV)     |
| 2:00 PM  | 4 | 21   |   | Arizona Castawaz       | 2     | 6 | 11   |   | California Spirit 60   |
| 2:00 PM  | 2 | 15   | § | Twizted 55 (AZ)        | 3     | 3 | 13   |   | 60 Cents (CA)          |
| 3:30 PM  | 3 | 6    |   | 60 Cents (CA)          | 3     | 8 | 9    |   | Fun Bunch (CA)         |

### Saturday • November 15, 2014 • Mountain Vista Softball Complex • Phoenix

| Time    | # | Runs | Team Name              | Field | # | Runs | Team Name            |
|---------|---|------|------------------------|-------|---|------|----------------------|
| 8:00 AM | 1 | 14   | § Got Runs 55 (AZ)     | 1     | 8 | 11   | Fun Bunch (CA)       |
| 8:00 AM | 5 | 15   | CA Express/Timberworks | 2     | 2 | 2    | § Twizted 55 (AZ)    |
| 8:00 AM | 3 | 4    | 60 Cents (CA)          | 3     | 4 | 24   | Arizona Castawaz     |
| 9:30 AM | 7 | 3    | Diamond Dames (NV)     | 3     | 6 | 21   | California Spirit 60 |

§ Teams #1-2 GIVE 5-Run equalizer in seeding games vs. Teams #3-8

#### Seeding for Women's 60+ Division Double Elimination bracket commencing Saturday afternoon • See bracket

Format: Three (3) Game Round Robin to seed Women's 60+ Division Double Elimination bracket

Team's #1-2 play Best 2 of 3 Series for Women's 55+ Division Championship