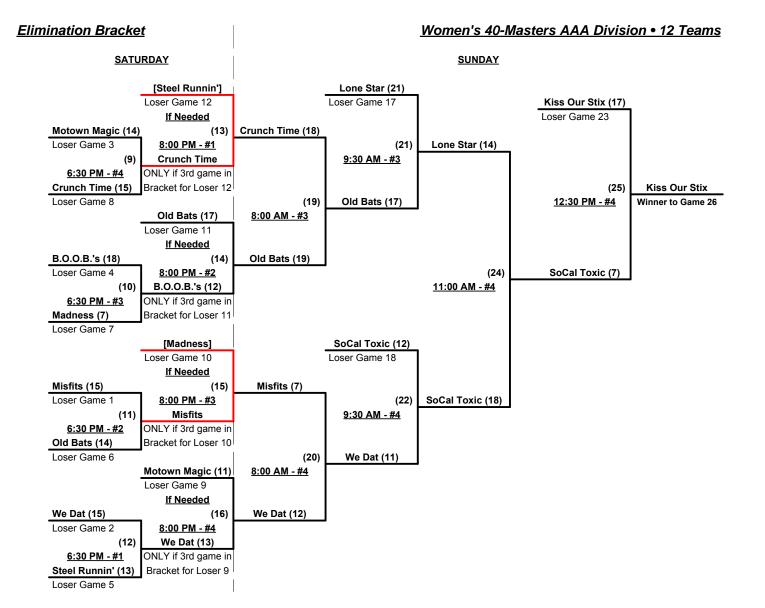

### Women's 40+ Masters Division • 17 Teams

| <u>Win</u> | <u>Loss</u> |   |                          | <u>Win</u> | Loss |    |                   |
|------------|-------------|---|--------------------------|------------|------|----|-------------------|
| 4          | 0           | 1 | Old School 40's (CA)     | 0          | 2    | 10 | Motown Magic (MI) |
| 1          | 2           | 2 | Tharaldson Softball (NV) | 2          | 0    | 11 | Old Bats (CA)     |
| 2          | 1           | 3 | TKP/Hunters (CA)         | 1          | 1    | 12 | Saints 40 (AZ)    |
| 0          | 2           | 4 | B.O.O.B.S (CA)           | 2          | 0    | 13 | SoCal Toxic (CA)  |
| 1          | 1           | 5 | Crunch Time (AZ)         | 0          | 2    | 14 | Steel Runnin (CA) |
| 2          | 0           | 6 | Kiss Our Stix (CA)       | 0          | 2    | 15 | We Dat (AZ)       |
| 2          | 0           | 7 | Lone Star Elite (TX)     | 0          | 3    | 16 | Kat's Bats (NF)   |
| 1          | 1           | 8 | Madness (NM)             | 1          | 2    | 17 | Vintage (CA)      |
| 1          | 1           | 9 | Misfits (CA)             |            |      | -  |                   |

Team noted GIVES 5-Run OR 11-Defensive-player equalizer in stated game Seeding for Women's 40-Masters Major and AAA Championship Brackets • See Brackets for details

Mixed Round Robin to seed 40-Masters Major and AAA Championship Brackets

Teams #1-3 play Double Elimination bracket for 40-Major Championship (Internal Seeding)

Teams #4-15 play Three-game guarantee bracket for 40-AAA Championship

Teams #16-17 play Best 2 of 3 Series for 40-AA Championship

### Women's 40-Masters AAA Division • 12 Teams

### **Championship Bracket**

Rev. 11/26/2014