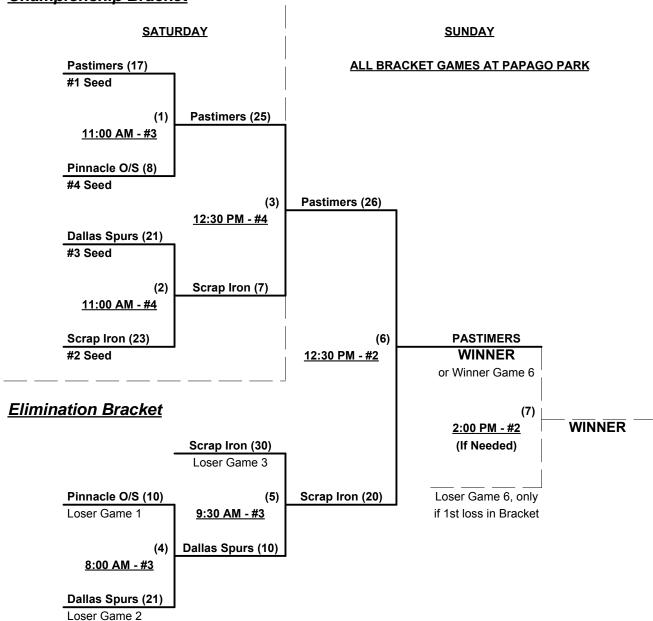

### Men's 50/55+ AA Division • 6 Teams

| <u>Win</u> | <u>Loss</u> |   | <u>50-AA</u>       | <u>Win</u> | Loss |   | <u>55-AA</u>                |
|------------|-------------|---|--------------------|------------|------|---|-----------------------------|
| 2          | 1           | 1 | Arizona Assault    | 0          | 3    | 3 | Dallas Spurs 55 (TX)        |
| 2          | 1           | 2 | Manifest 50's (TX) | 3          | 0    | 4 | Pastimers (WA)              |
|            |             |   |                    | 0          | 3    | 5 | Pinnacle Off. Supplies (NF) |
|            |             |   |                    | 2          | 1    | 6 | Scrap Iron Coyotes 55 (CO)  |

### Friday • November 14, 2014 • Big League Dreams Sports Park • Gilbert

| Time     | # | Runs | Team Name                   | Field | # | Runs | Team Name                   |
|----------|---|------|-----------------------------|-------|---|------|-----------------------------|
| 9:00 AM  | 3 | 11   | Dallas Spurs 55 (TX)        | W     | 6 | 13   | Scrap Iron Coyotes 55 (CO)  |
| 9:00 AM  | 1 | 17   | Arizona Assault             | В     | 5 | 8    | Pinnacle Off. Supplies (NF) |
| 9:00 AM  | 2 | 0    | Manifest 50's (TX)          | E     | 4 | 7    | Pastimers (WA)              |
| 12:00 PM | 5 | 14   | Pinnacle Off. Supplies (NF) | W     | 2 | 21   | Manifest 50's (TX)          |
| 12:00 PM | 4 | 14   | Pastimers (WA)              | В     | 3 | 5    | Dallas Spurs 55 (TX)        |
| 12:00 PM | 6 | 21   | Scrap Iron Coyotes 55 (CO)  | E     | 1 | 12   | Arizona Assault             |
| 1:30 PM  | 4 | 27   | Pastimers (WA)              | W     | 5 | 2    | Pinnacle Off. Supplies (NF) |
| 2:30 PM  | 2 | 14   | Manifest 50's (TX)          | P     | 6 | 13   | Scrap Iron Coyotes 55 (CO)  |
| 3:00 PM  | 3 | 13   | Dallas Spurs 55 (TX)        | W     | 1 | 21   | Arizona Assault             |

#### BIG LEAGUE DREAMS FIELDS = (A)NGEL • (B)OB • (E)BBETS • (F)ENWAY • (P)OLO • (W)RIGLEY • (Y)ANKEE

§ Teams #1-2 GIVE 5-Run OR 11-Defensive-Player equalizer in games vs. Teams #3-6

#### Seeding for 55-AA Double Elimination Bracket commencing Saturday morning AT PAPAGO • See bracket

Format: Three (3) game Round Robin to seed 55-AA Double Elimination bracket

Teams #1-2 play Best 2 of 3 Series for 50-AA Championship on SATURDAY at ROSE MOFFORD

Teams #3-6 play Double Elimination bracket for 55-AA Championship at PAPAGO

Home Runs - AA = 1 per team per game, Outs

NOTE SSUSA Official Rulebook §9.5 (Retrieving Home Run Balls) will be strictly enforced.

Time Limits - RR = 65 + open inn. • Bracket = 70 + open inn. • Championship game(s) = 7 innings full

Tie Breakers - Head to head (in full RR only), least runs allowed, run differential, coin toss

Rev. 11/26/2014