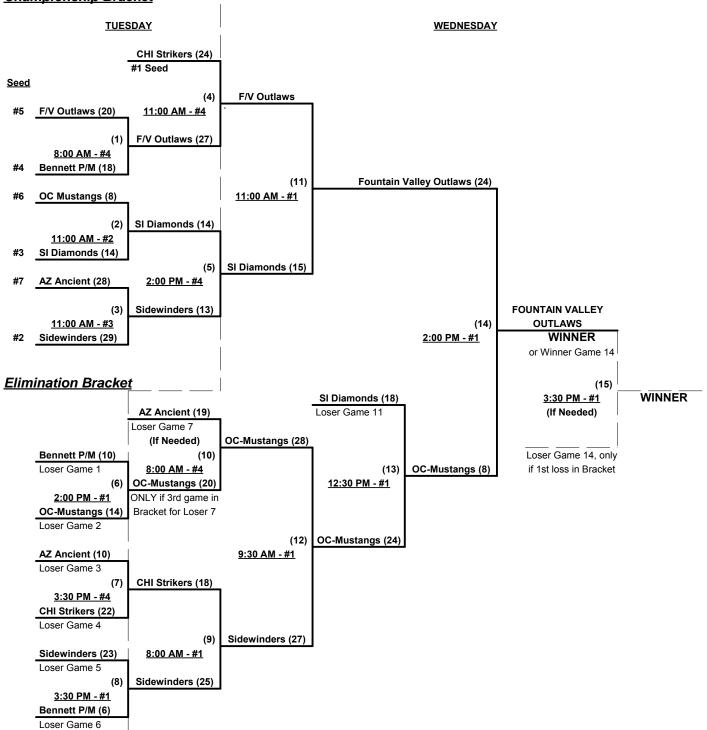

### Men's 65+ AAA Division • 7 Teams

| <u>Win</u> | <u>Loss</u> |   |                              | <u>Win</u> | <u>Loss</u> |   |                          |
|------------|-------------|---|------------------------------|------------|-------------|---|--------------------------|
| 0          | 2           | 1 | Arizona Ancient              | 1          | 1           | 5 | OC- Mustangs (CA)        |
| 1          | 1           | 2 | Bennett Property Mgmt (AZ)   | 1          | 1           | 6 | Scrap Iron Diamonds (CO) |
| 2          | 0           | 3 | Chicago Strikers (IL)        | 1          | 1           | 7 | Sidewinders 65's (AZ)    |
| 1          | 1           | 4 | Fountain Valley Outlaws (CA) |            |             |   |                          |

### Monday • November 17, 2014 • Papago Park Softball Complex • Phoenix

| Time     | # | Runs | Team Name                    | Field | # | Runs | Team Name                    |
|----------|---|------|------------------------------|-------|---|------|------------------------------|
| 8:00 AM  | 1 | 13   | Arizona Ancient              | 1     | 6 | 22   | Scrap Iron Diamonds (CO)     |
| 8:00 AM  | 5 | 14   | OC- Mustangs (CA)            | 3     | 2 | 21   | Bennett Property Mgmt (AZ)   |
| 8:00 AM  | 4 | 10   | Fountain Valley Outlaws (CA) | 4     | 7 | 24   | Sidewinders 65's (AZ)        |
| 9:30 AM  | 6 | 17   | Scrap Iron Diamonds (CO)     | 1     | 3 | 18   | Chicago Strikers (IL)        |
| 9:30 AM  | 2 | 12   | Bennett Property Mgmt (AZ)   | 3     | 4 | 20   | Fountain Valley Outlaws (CA) |
| 9:30 AM  | 7 | 17   | Sidewinders 65's (AZ)        | 4     | 5 | 18   | OC- Mustangs (CA)            |
| 11:00 AM | 3 | 21   | Chicago Strikers (IL)        | 1     | 1 | 8    | Arizona Ancient              |

Seeding for 65-AAA Three-game-guarantee Bracket commencing Tuesday morning - See Bracket for details

Two (2) Game Round Robin to seed 65-AAA Division Three-game-guarantee Bracket Format:

Home Runs - AAA Rule = 3 per team per game, Outs