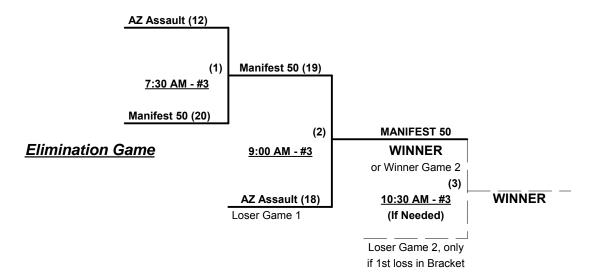

### Men's 50/55+ AA Division • 6 Teams

| <u>Win</u> | <u>Loss</u> |   | <u>50-AA</u>       | <u>Win</u> | Loss |   | <u>55-AA</u>                |
|------------|-------------|---|--------------------|------------|------|---|-----------------------------|
| 2          | 1           | 1 | Arizona Assault    | 0          | 3    | 3 | Dallas Spurs 55 (TX)        |
| 2          | 1           | 2 | Manifest 50's (TX) | 3          | 0    | 4 | Pastimers (WA)              |
|            |             |   |                    | 0          | 3    | 5 | Pinnacle Off. Supplies (NF) |
|            |             |   |                    | 2          | 1    | 6 | Scrap Iron Coyotes 55 (CO)  |

### Friday • November 14, 2014 • Big League Dreams Sports Park • Gilbert

| Time     | # | Runs | Team Name                   | Field | # | Runs | Team Name                   |
|----------|---|------|-----------------------------|-------|---|------|-----------------------------|
| 9:00 AM  | 3 | 11   | Dallas Spurs 55 (TX)        | W     | 6 | 13   | Scrap Iron Coyotes 55 (CO)  |
| 9:00 AM  | 1 | 17   | Arizona Assault             | В     | 5 | 8    | Pinnacle Off. Supplies (NF) |
| 9:00 AM  | 2 | 0    | Manifest 50's (TX)          | E     | 4 | 7    | Pastimers (WA)              |
| 12:00 PM | 5 | 14   | Pinnacle Off. Supplies (NF) | W     | 2 | 21   | Manifest 50's (TX)          |
| 12:00 PM | 4 | 14   | Pastimers (WA)              | В     | 3 | 5    | Dallas Spurs 55 (TX)        |
| 12:00 PM | 6 | 21   | Scrap Iron Coyotes 55 (CO)  | E     | 1 | 12   | Arizona Assault             |
| 1:30 PM  | 4 | 27   | Pastimers (WA)              | W     | 5 | 2    | Pinnacle Off. Supplies (NF) |
| 2:30 PM  | 2 | 14   | Manifest 50's (TX)          | P     | 6 | 13   | Scrap Iron Coyotes 55 (CO)  |
| 3:00 PM  | 3 | 13   | Dallas Spurs 55 (TX)        | W     | 1 | 21   | Arizona Assault             |

#### BIG LEAGUE DREAMS FIELDS = (A)NGEL • (B)OB • (E)BBETS • (F)ENWAY • (P)OLO • (W)RIGLEY • (Y)ANKEE

§ Teams #1-2 GIVE 5-Run OR 11-Defensive-Player equalizer in games vs. Teams #3-6

#### Seeding for 55-AA Double Elimination Bracket commencing Saturday morning AT PAPAGO • See bracket

Format: Three (3) game Round Robin to seed 55-AA Double Elimination bracket

Teams #1-2 play Best 2 of 3 Series for 50-AA Championship on SATURDAY at ROSE MOFFORD

Teams #3-6 play Double Elimination bracket for 55-AA Championship at PAPAGO

Home Runs - AA = 1 per team per game, Outs

NOTE SSUSA Official Rulebook §9.5 (Retrieving Home Run Balls) will be strictly enforced.

Time Limits - RR = 65 + open inn. • Bracket = 70 + open inn. • Championship game(s) = 7 innings full

Tie Breakers - Head to head (in full RR only), least runs allowed, run differential, coin toss

Rev. 11/26/2014