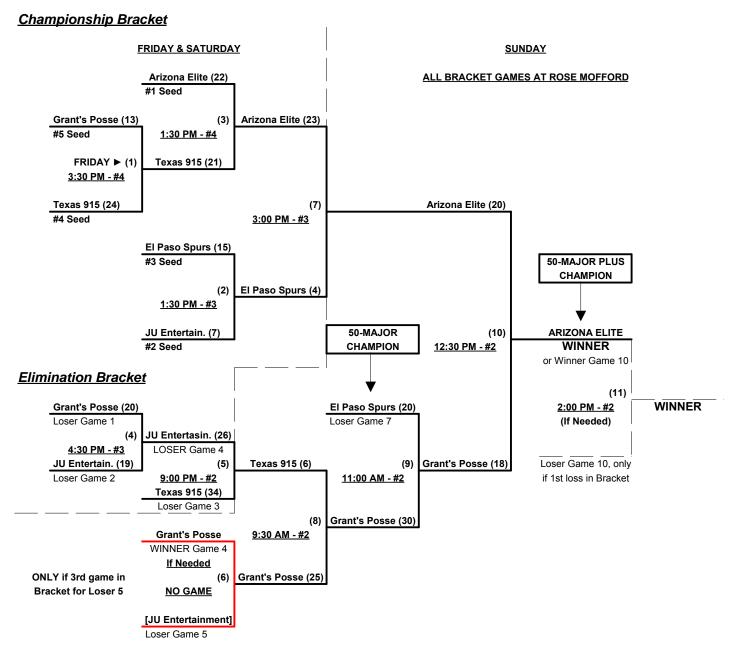

### Men's 50/55+ Platinum Division • 5 Teams

|   | <u>Win</u> | <u>Loss</u> |   |                         | <u>Win</u> | <u>Loss</u> |   |                       |
|---|------------|-------------|---|-------------------------|------------|-------------|---|-----------------------|
|   | 2          | 0           | 1 | Arizona Elite           | 1_         | 1           | 4 | Texas 915             |
|   | 1          | 1           | 2 | El Paso Spurs (TX)      | 0          | 2           | 5 | Grant's Posse 55 (CA) |
| • | 1          | 1           | 3 | .III Entertainment (CΔ) |            |             |   |                       |

### Friday • November 14, 2014 • Rose Mofford Softball Complex • Phoenix

| Time     | # | Runs | Team Name             | Field | # | Runs | Team Name             |
|----------|---|------|-----------------------|-------|---|------|-----------------------|
| 9:30 AM  | 3 | 16   | JU Entertainment (CA) | 1     | 4 | 18   | Texas 915             |
| 11:00 AM | 4 | 18   | Texas 915             | 1 1   | 1 | 26   | § Arizona Elite       |
| 11:00 AM | 5 | 19   | Grant's Posse 55 (CA) | 4     | 2 | 28   | El Paso Spurs (TX)    |
| 12:30 PM | 1 | 29   | § Arizona Elite       | 1 1   | 5 | 27   | Grant's Posse 55 (CA) |
| 12:30 PM | 2 | 10   | El Paso Spurs (TX)    | 4     | 3 | 11   | JU Entertainment (CA) |

§ Team #1 GIVES 5-Run OR 11-Defensive-Player equalizer in ALL games (including bracket)

#### Seeding for 50/55-Platinum Three-game-guarantee Bracket commencing FRIDAY afternoon • See Bracket

Format: Two (2) game Round Robin to seed 50/55-Platinum Three-game-guarantee bracket

Teams #1 & #5 must WIN bracket for 1st Place awards and 2016 T.O.C. bid

If Team #1 or #5 wins bracket, top finmishing 50-Major earns 1st Place awards and 2016 T.O.C. bid

Home Runs - Home Run rule of LOWER rated team in game

Major+ = 9 per team per game, Outs

Major = 6 per team per game, Outs

NOTE SSUSA Official Rulebook §9.5 (Retrieving Home Run Balls) will be strictly enforced.

Time Limits - RR = 65 + open inn. • Bracket = 70 + open inn. • Championship game(s) = 7 innings full

Tie Breakers - Head to head (in full RR only), least runs allowed, run differential, coin toss

#### MAJOR+ RULES • Games involving Team #1 vs. Team #5 ONLY

HR's - Major+ = 9 per team per game, Outs

Runs - Major+ = 7 runs per ½ inning at bat (except open inning)

Mercy - 15 runs after 5 innings.

Rev. 11/26/2014