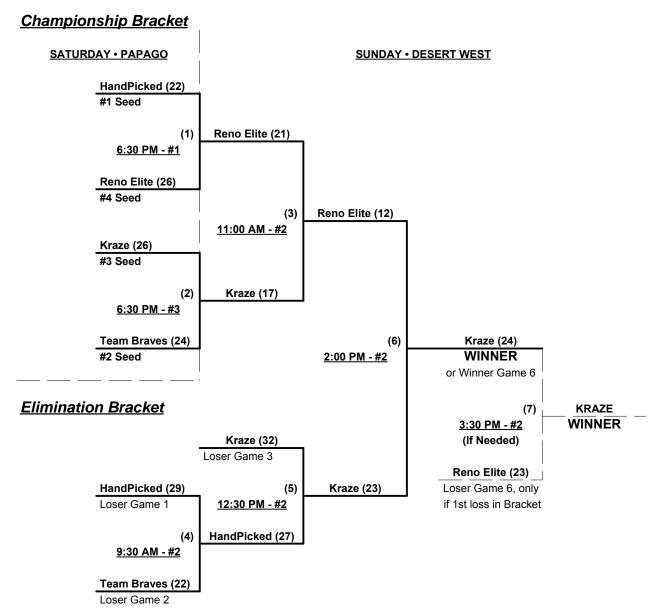

### Men's 40+ Masters Major Plus Division • 4 Teams

| <u>Win</u> | Loss |   |                 | <u>Win</u> | Loss |   |                  |
|------------|------|---|-----------------|------------|------|---|------------------|
| 3          | 0    | 1 | HandPicked (CA) | 0          | 3    | 3 | Reno Elite (NV)  |
| 1          | 2    | 2 | Kraze (CA)      | 2          | 1    | 4 | Team Braves (CA) |

### Saturday • November 15, 2014 • Papago Park Softball Complex • Phoenix

| Time     | # | Runs | Team Name        | Field | # | Runs | Team Name        |
|----------|---|------|------------------|-------|---|------|------------------|
| 11:00 AM | 1 | 20   | HandPicked (CA)  | 1     | 2 | 19   | Kraze (CA)       |
| 11:00 AM | 4 | 21   | Team Braves (CA) | 2     | 3 | 9    | Reno Elite (NV)  |
| 12:30 PM | 2 | 20   | Kraze (CA)       | 1     | 4 | 21   | Team Braves (CA) |
| 12:30 PM | 3 | 12   | Reno Elite (NV)  | 2     | 1 | 33   | HandPicked (CA)  |
| 3:30 PM  | 1 | 19   | HandPicked (CA)  | 3     | 4 | 11   | Team Braves (CA) |
| 3:30 PM  | 2 | 20   | Kraze (CA)       | 4     | 3 | 17   | Reno Elite (NV)  |

Seeding for 40-Major+ Double Elimination Bracket commencing Saturday evening • See bracket for details

Format: Full (3-Game) round robin to seed 40-Major Plus Doulle Elimination bracket

Home Runs - Major+ = 10 per Team per Game, Outs

**NOTE** SSUSA Official Rulebook §9.5 (Retrieving Home Run Balls) will be strictly enforced.

Time Limits - RR = 65 + open inn. • Bracket = 70 + open inn. • Championship game(s) = 7 innings full

Tie Breakers - Head to head (in full RR only), least runs allowed, run differential, coin toss