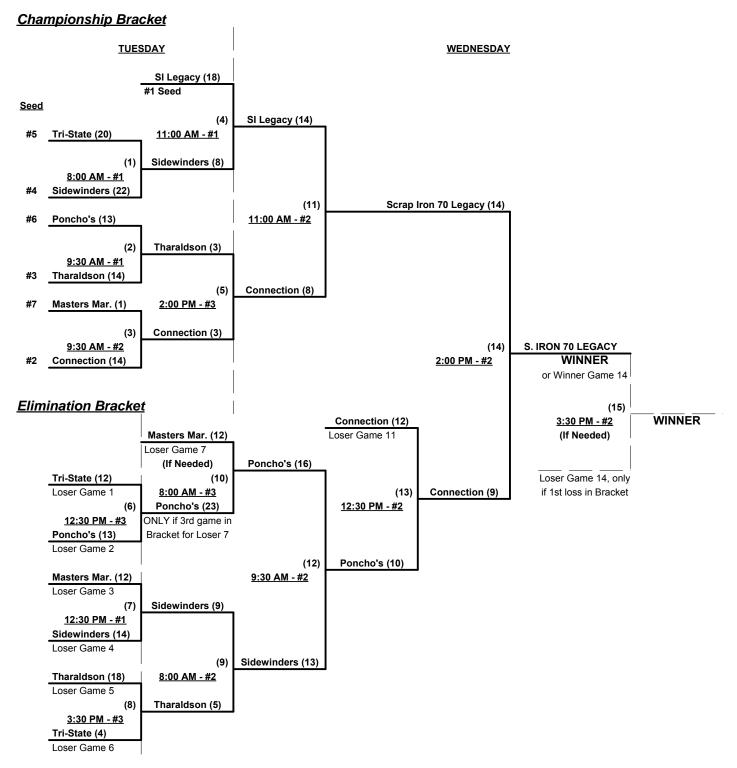

### Men's 70+ Major Division • 7 Teams

|   | <u>Win</u> | <u>Loss</u> |   |                           | <u>Win</u> | <u>Loss</u> |   |                        |
|---|------------|-------------|---|---------------------------|------------|-------------|---|------------------------|
|   | 2          | 0           | 1 | Connection (CA)           | 1          | 1           | 5 | Sidewinders II (AZ)    |
|   | 0          | 2           | 2 | Masters Marauders (BC)    | 2          | 0           | 6 | Tharaldson's (NV)      |
| _ | 0          | 2           | 3 | Poncho's 70 (AZ)          | 0          | 2           | 7 | Tri-State D-backs (NM) |
| _ | 2          | 0           | 4 | Scrap Iron 70 Legacy (CO) |            |             |   |                        |

### Monday • November 17, 2014 • Papago Park Softball Complex • Phoenix

| Time     | # | Runs | Team Name                 | Field | # | Runs | Team Name                 |
|----------|---|------|---------------------------|-------|---|------|---------------------------|
| 9:30 AM  | 7 | 5    | Tri-State D-backs (NM)    | 2     | 5 | 6    | Sidewinders II (AZ)       |
| 11:00 AM | 5 | 14   | Sidewinders II (AZ)       | 2     | 6 | 23   | Tharaldson's (NV)         |
| 11:00 AM | 3 | 13   | Poncho's 70 (AZ)          | 3     | 1 | 19   | Connection (CA)           |
| 11:00 AM | 4 | 24   | Scrap Iron 70 Legacy (CO) | 4     | 7 | 5    | Tri-State D-backs (NM)    |
| 12:30 PM | 6 | 18   | Tharaldson's (NV)         | 2     | 3 | 17   | Poncho's 70 (AZ)          |
| 12:30 PM | 1 | 20   | Connection (CA)           | 3     | 2 | 16   | Masters Marauders (BC)    |
| 2:00 PM  | 2 | 4    | Masters Marauders (BC)    | 3     | 4 | 20   | Scrap Iron 70 Legacy (CO) |

Seeding for 70-Major Three-game-guarantee bracket commencing Tuesday morning • See bracket for details

Format: Two (2) game round robin to seed 70-Major Three-game-guarantee bracket

Home Runs - Major = 6 per team per game, Outs

**NOTE** SSUSA Official Rulebook §9.5 (Retrieving Home Run Balls) will be strictly enforced.

Time Limits - RR = 65 + open inn. • Bracket = 70 + open inn. • Championship game(s) = 7 innings full

Tie Breakers - Head to head (in full RR only), least runs allowed, run differential, coin toss

Rev. 11/26/2014

### Men's 70+ Major Division • 7 Teams

November 17 - 19, 2014

Rev. 11/26/2014

### Men's 70+ Silver Division • 11 Teams

| <u>Wir</u> | <u>Loss</u> |   |                          | <u>Win</u> | <u>Loss</u> |    |                      |
|------------|-------------|---|--------------------------|------------|-------------|----|----------------------|
| 3 (1       | )   0       | 1 | Hooters Hotel/Ginco (AZ) | 2          | 1           | 7  | TNT (NV)             |
| 2          | 1           | 2 | Kokopelli Eye Inst. (AZ) | 2          | 1           | 8  | Top Gun 70 (CA)      |
| 3          | 0           | 3 | Makule Kane (HI)         | 2          | 1           | 9  | Triple Play 70 (CA)  |
| 1          | 2           | 4 | Quad City Old Stars (IA) | 0          | 3           | 10 | Git-R-Done 70 (CA)   |
| 1          | 2           | 5 | Scrap Iron 70 Red (CO)   | 0          | 3           | 11 | KC Seniors 70's (KS) |
| 0          | 3           | 6 | Sons of Pitches (CA)     |            |             | •  |                      |

### Monday • November 17, 2014 • Rose Mofford Softball Complex • Phoenix

| Time     | #  | Runs | Team Name                | Field | #  | Runs | Team Name                |
|----------|----|------|--------------------------|-------|----|------|--------------------------|
| 12:00 PM | 1  | 14   | Hooters Hotel/Ginco (AZ) | 1     | 10 | 11   | § Git-R-Done 70 (CA)     |
| 12:00 PM | 9  | 7    | Triple Play 70 (CA)      | 2     | 3  | 17   | Makule Kane (HI)         |
| 12:00 PM | 6  | 3    | Sons of Pitches (CA)     | 3     | 4  | 11   | Quad City Old Stars (IA) |
| 12:00 PM | 2  | 19   | Kokopelli Eye Inst. (AZ) | 4     | 11 | 12   | § KC Seniors 70's (KS)   |
| 1:30 PM  | 10 | 17   | § Git-R-Done 70 (CA)     | 1     | 9  | 29   | Triple Play 70 (CA)      |
| 1:30 PM  | 8  | 6    | Top Gun 70 (CA)          | 2     | 1  | 9    | Hooters Hotel/Ginco (AZ) |
| 1:30 PM  | 4  | 9    | Quad City Old Stars (IA) | 3     | 2  | 10   | Kokopelli Eye Inst. (AZ) |
| 1:30 PM  | 7  | 19   | TNT (NV)                 | 4     | 5  | 18   | Scrap Iron 70 Red (CO)   |
| 3:00 PM  | 11 | 12   | § KC Seniors 70's (KS)   | 1     | 7  | 22   | TNT (NV)                 |
| 3:00 PM  | 3  | 12   | Makule Kane (HI)         | 3     | 6  | 2    | Sons of Pitches (CA)     |
| 3:00 PM  | 5  | 9    | Scrap Iron 70 Red (CO)   | 4     | 8  | 22   | Top Gun 70 (CA)          |

### Tuesday • November 18, 2014 • Rose Mofford Softball Complex • Phoenix

| Time    | #  | Runs | Team Name                  | Field | #  | Runs | Team Name                |
|---------|----|------|----------------------------|-------|----|------|--------------------------|
| 8:00 AM | 1  | 10   | ¶ Hooters Hotel/Ginco (AZ) | 1     | 6  | 7    | Sons of Pitches (CA)     |
| 8:00 AM | 2  | 10   | Kokopelli Eye Inst. (AZ)   | 2     | 8  | 21   | Top Gun 70 (CA)          |
| 9:30 AM | 4  | 8    | Quad City Old Stars (IA)   | 1     | 1  | 18   | Hooters Hotel/Ginco (AZ) |
| 9:30 AM | 9  | 8    | Triple Play 70 (CA)        | 2     | 7  | 4    | TNT (NV)                 |
| 9:30 AM | 3  | 19   | Makule Kane (HI)           | 3     | 10 | 12   | § Git-R-Done 70 (CA)     |
| 9:30 AM | 11 | 22   | § KC Seniors 70's (KS)     | 4     | 5  | 23   | Scrap Iron 70 Red (CO)   |

§ Teams #10-11 RECEIVE 5-Run equalizer in games vs. Teams #1-9

¶ Exhibition for Team #1 (ONLY) • Does NOT count in round robin standings

#### Seeding for 70-AAA Double Elimination Bracket commencing Tuesday afternoon - See Bracket for details

Format: Mixed round robin to seed 70-AAA Double Elimination Bracket

Teams #1-9 play Double Elimination bracket for 70-AAA Championship

Teams #10-11 play Best 2 of 3 Series for 70-AA Championship

Home Runs - LOWER rated team's HR rule • AAA = 3 / AA = 1 per team per game, Outs

Time Limits - RR = 65 + open inn. • Bracket = 70 + open inn. • Championship game(s) = 7 innings full

Tie Breakers - Head to head (in full RR only), least runs allowed, run differential, coin toss

Rev. 11/26/2014

#### Men's 70+ AAA Division • 9 Teams

Rev. 11/26/2014