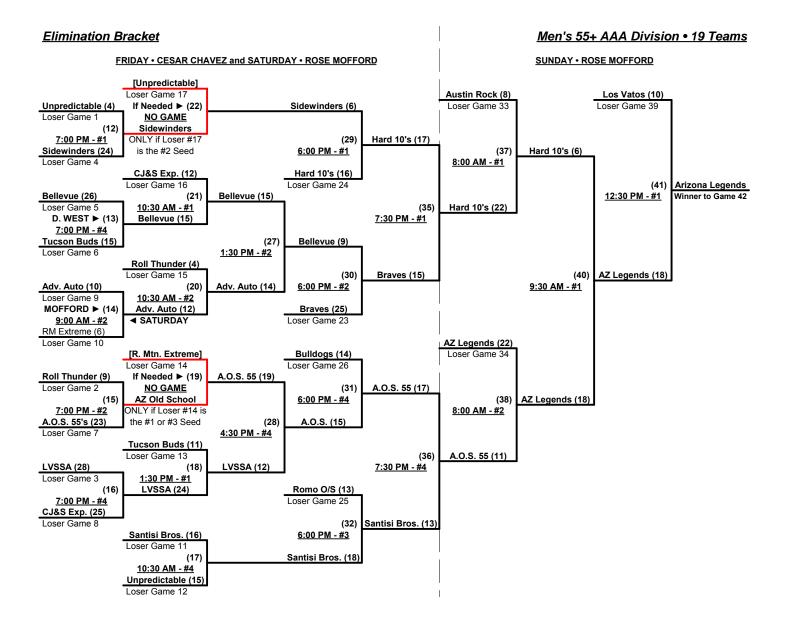

### Men's 55+ AAA Division • 19 Teams

| <u>Win</u> | Loss |    |                          | <u>Win</u> | <u>Loss</u> |    |                         |
|------------|------|----|--------------------------|------------|-------------|----|-------------------------|
| 0          | 2    | 1  | Adv. Auto Transport (AZ) | 2          | 0           | 11 | Los Vatos Viejos (AZ)   |
| 2          | 0    | 2  | Arizona Legends          | 0          | 2           | 12 | LVSSA 55 Hitmen (NV)    |
| 2          | 0    | 3  | Arizona Old School       | 0          | 2           | 13 | Rocky Mtn. Extreme (NM) |
| 2          | 0    | 4  | Austin Rock 55's (TX)    | 0          | 2           | 14 | Rolling Thunder (NM)    |
| 1          | 1    | 5  | Bellevue Merchants (WA)  | 1          | 1           | 15 | Romo's Old School (TX)  |
| 2          | 0    | 6  | Braves (CA)              | 0          | 2           | 16 | Santisi Brothers (AZ)   |
| 2          | 0    | 7  | Bulldogs (OR)            | 1          | 1           | 17 | Sidewinders 55's (AZ)   |
| 1          | 1    | 8  | CJ & S Express (AZ)      | 0          | 2           | 18 | Tucson Buds (AZ)        |
| 2          | 0    | 9  | Hard Tens/Oxnard (CA)    | 0          | 2           | 19 | Unpredictable (NM)      |
| 1          | 1    | 10 | Integrity Builders (NE)  |            | -           | •  |                         |

### Friday • November 14, 2014 • Cesar Chavez Softball Complex • Phoenix

| Time     | #  | Runs | Team Name                | Field | #  | Runs | Team Name                |
|----------|----|------|--------------------------|-------|----|------|--------------------------|
| 8:00 AM  | 1  | 5    | Adv. Auto Transport (AZ) | 1     | 9  | 14   | Hard Tens/Oxnard (CA)    |
| 8:00 AM  | 16 | 11   | Santisi Brothers (AZ)    | 2     | 4  | 23   | Austin Rock 55's (TX)    |
| 8:00 AM  | 12 | 13   | LVSSA 55 Hitmen (NV)     | 3     | 5  | 15   | Bellevue Merchants (WA)  |
| 8:00 AM  | 2  | 20   | Arizona Legends          | 4     | 19 | 3    | Unpredictable (NM)       |
| 9:30 AM  | 9  | 17   | Hard Tens/Oxnard (CA)    | 1     | 16 | 16   | Santisi Brothers (AZ)    |
| 9:30 AM  | 4  | 13   | Austin Rock 55's (TX)    | 2     | 12 | 12   | LVSSA 55 Hitmen (NV)     |
| 9:30 AM  | 5  | 16   | Bellevue Merchants (WA)  | 3     | 2  | 23   | Arizona Legends          |
| 9:30 AM  | 19 | 12   | Unpredictable (NM)       | 4     | 11 | 13   | Los Vatos Viejos (AZ)    |
| 11:00 AM | 7  | 24   | Bulldogs (OR)            | 1     | 1  | 23   | Adv. Auto Transport (AZ) |
| 11:00 AM | 6  | 8    | Braves (CA)              | 2     | 18 | 7    | Tucson Buds (AZ)         |
| 11:00 AM | 15 | 15   | Romo's Old School (TX)   | 3     | 17 | 16   | Sidewinders 55's (AZ)    |
| 11:00 AM | 11 | 18   | Los Vatos Viejos (AZ)    | 4     | 14 | 7    | Rolling Thunder (NM)     |
| 12:30 PM | 3  | 20   | Arizona Old School       | 1     | 13 | 7    | Rocky Mtn. Extreme (NM)  |
| 12:30 PM | 8  | 7    | CJ & S Express (AZ)      | 2     | 10 | 19   | Integrity Builders (NE)  |
| 12:30 PM | 17 | 7    | Sidewinders 55's (AZ)    | 3     | 6  | 8    | Braves (CA)              |
| 12:30 PM | 14 | 5    | Rolling Thunder (NM)     | 4     | 15 | 20   | Romo's Old School (TX)   |
| 2:00 PM  | 13 | 16   | Rocky Mtn. Extreme (NM)  | 1     | 8  | 23   | CJ & S Express (AZ)      |
| 2:00 PM  | 10 | 17   | Integrity Builders (NE)  | 2     | 3  | 19   | Arizona Old School       |
| 2:00 PM  | 18 | 11   | Tucson Buds (AZ)         | 3     | 7  | 18   | Bulldogs (OR)            |

Seeding for 55-AAA Three-game-guarantee Bracket commencing FRIDAY afternoon - See Bracket for details

Format: Two (2) Game Round Robin to seed 55-AAA Division Three-game-guarantee Bracket

Home Runs - AAA Rule = 3 per team per game, Outs

**NOTE** SSUSA Official Rulebook §9.5 (Retrieving Home Run Balls) will be strictly enforced.

Time Limits - RR = 65 + open inn. • Bracket = 70 + open inn. • Championship game(s) = 7 innings full

Tie Breakers - Head to head (in full RR only), least runs allowed, run differential, coin toss

November 14 - 16, 2014

Men's 55+ AAA Division • 19 Teams

Rev. 11/26/2014