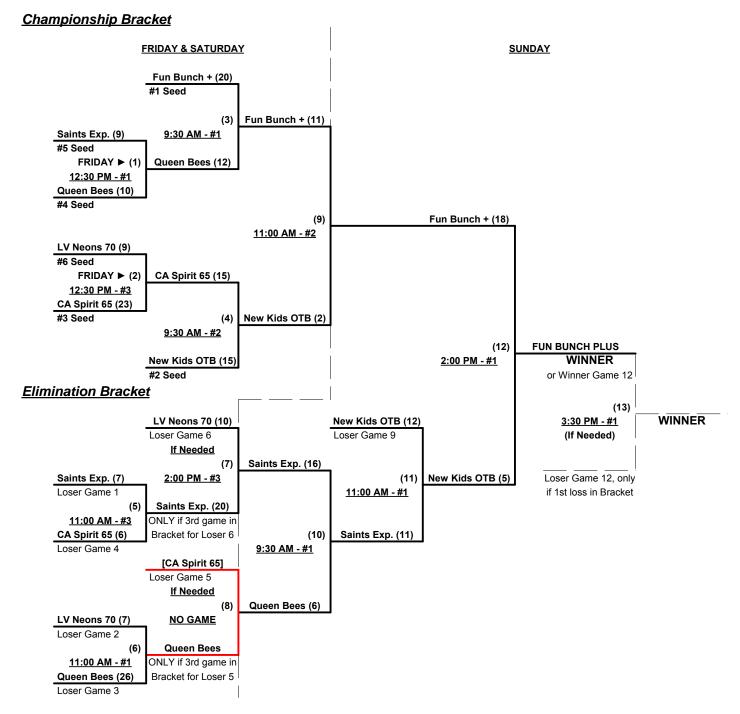

### Women's 65/70+ Division • 6 Teams

|   | <u>Win</u> | <u>Loss</u> |   |                            | <u>Win</u> | <u>Loss</u> |   |                         |
|---|------------|-------------|---|----------------------------|------------|-------------|---|-------------------------|
|   | 1          | 1           | 1 | California Spirit 65       | 1          | 1           | 4 | Queen Bees (WA)         |
| _ | 2          | 0           | 2 | Fun Bunch Plus (MO)        | 1          | 1           | 5 | Saints Express (CA)     |
| _ | 1          | 1           | 3 | New Kids on the Block (CA) | 0          | 2           | 6 | Las Vegas Neons 70 (NV) |

### Friday • November 14, 2014 • Mountain Vista Softball Complex • Phoenix

| Time    | # | Runs | Team Name                  | Field | # | Runs | Team Name                  |
|---------|---|------|----------------------------|-------|---|------|----------------------------|
| 8:00 AM | 2 | 8    | Fun Bunch Plus (MO)        | 1     | 3 | 4    | New Kids on the Block (CA) |
| 8:00 AM | 4 | 7    | Queen Bees (WA)            | 2     | 1 | 4    | California Spirit 65       |
| 8:00 AM | 6 | 13   | Las Vegas Neons 70 (NV)    | 3     | 5 | 14   | Saints Express (CA)        |
| 9:30 AM | 3 | 19   | New Kids on the Block (CA) | 1     | 4 | 11   | Queen Bees (WA)            |
| 9:30 AM | 1 | 19   | California Spirit 65       | 2     | 6 | 16   | Las Vegas Neons 70 (NV)    |
| 9:30 AM | 5 | 7    | Saints Express (CA)        | 3     | 2 | 17   | Fun Bunch Plus (MO)        |

§ Team #6 RECEIVE 5-Run equalizer in ALL games (including bracket)

#### Seeding for Women's 65/70+ Three-game-guarantee bracket commencing FRIDAY afternoon • See bracket

Format: Two (2) Game Round Robin to seed 65/70+ Division Three-game-guarantee Bracket Team #6 must WIN bracket for 1st Place awards and 2016 T.O.C. bid

If Team #6 wins bracket, runner-up receives 1st Place awards and Women's 65+ 2016 T.O.C. bid

Home Runs - Open

NOTE SSUSA Official Rulebook §9.5 (Retrieving Home Run Balls) will be strictly enforced.

Time Limits - RR = 65 + open inn. • Bracket = 70 + open inn. • Championship game(s) = 7 innings full

Tie Breakers - Head to head (in full RR only), least runs allowed, run differential, coin toss

Rev. 11/26/2014

### Women's 65/70+ Division • 6 Teams

November 14 - 16, 2014

Rev. 11/26/2014