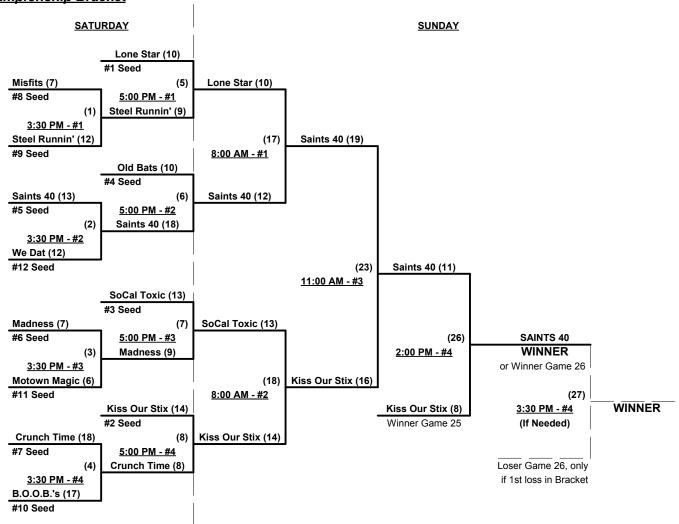

### Women's 40+ Masters Division • 17 Teams

| <u>Win</u> | <u>Loss</u> |   |                          | <u>Win</u> | Loss |    |                   |
|------------|-------------|---|--------------------------|------------|------|----|-------------------|
| 4          | 0           | 1 | Old School 40's (CA)     | 0          | 2    | 10 | Motown Magic (MI) |
| 1          | 2           | 2 | Tharaldson Softball (NV) | 2          | 0    | 11 | Old Bats (CA)     |
| 2          | 1           | 3 | TKP/Hunters (CA)         | 1          | 1    | 12 | Saints 40 (AZ)    |
| 0          | 2           | 4 | B.O.O.B.S (CA)           | 2          | 0    | 13 | SoCal Toxic (CA)  |
| 1          | 1           | 5 | Crunch Time (AZ)         | 0          | 2    | 14 | Steel Runnin (CA) |
| 2          | 0           | 6 | Kiss Our Stix (CA)       | 0          | 2    | 15 | We Dat (AZ)       |
| 2          | 0           | 7 | Lone Star Elite (TX)     | 0          | 3    | 16 | Kat's Bats (NF)   |
| 1          | 1           | 8 | Madness (NM)             | 1          | 2    | 17 | Vintage (CA)      |
| 1          | 1           | 9 | Misfits (CA)             |            |      | -  |                   |

### Saturday • November 15, 2014 • Cesar Chavez Softball Complex • Phoenix

| Time     | #  | Runs |   | Team Name                | Field | #  | Runs |   | Team Name                |
|----------|----|------|---|--------------------------|-------|----|------|---|--------------------------|
| 7:30 AM  | 1  | 19   | § | Old School 40's (CA)     | 1     | 10 | 15   |   | Motown Magic (MI)        |
| 7:30 AM  | 9  | 11   | § | Misfits (CA)             | 2     | 16 | 10   |   | Kat's Bats (NF)          |
| 7:30 AM  | 2  | 22   | § | Tharaldson Softball (NV) | 3     | 5  | 9    |   | Crunch Time (AZ)         |
| 7:30 AM  | 17 | 11   |   | Vintage (CA)             | 4     | 11 | 15   | § | Old Bats (CA)            |
| 9:00 AM  | 15 | 9    |   | We Dat (AZ)              | 1     | 1  | 19   | § | Old School 40's (CA)     |
| 9:00 AM  | 4  | 3    |   | B.O.O.B.S (CA)           | 2     | 12 | 16   |   | Saints 40 (AZ)           |
| 9:00 AM  | 2  | 12   |   | Tharaldson Softball (NV) | 3     | 3  | 13   |   | TKP/Hunters (CA)         |
| 9:00 AM  | 8  | 9    |   | Madness (NM)             | 4     | 13 | 12   |   | SoCal Toxic (CA)         |
| 10:30 AM | 11 | 28   |   | Old Bats (CA)            | 1     | 9  | 17   |   | Misfits (CA)             |
| 10:30 AM | 12 | 5    |   | Saints 40 (AZ)           | 2     | 7  | 10   |   | Lone Star Elite (TX)     |
| 10:30 AM | 16 | 6    |   | Kat's Bats (NF)          | 3     | 8  | 26   | § | Madness (NM)             |
| 10:30 AM | 13 | 18   | § | SoCal Toxic (CA)         | 4     | 17 | 11   |   | Vintage (CA)             |
| 12:00 PM | 5  | 10   |   | Crunch Time (AZ)         | 1     | 14 | 5    |   | Steel Runnin (CA)        |
| 12:00 PM | 3  | 8    |   | TKP/Hunters (CA)         | 2     | 1  | 9    |   | Old School 40's (CA)     |
| 12:00 PM | 7  | 11   |   | Lone Star Elite (TX)     | 3     | 4  | 10   |   | B.O.O.B.S (CA)           |
| 12:00 PM | 10 | 7    |   | Motown Magic (MI)        | 4     | 6  | 14   |   | Kiss Our Stix (CA)       |
| 1:30 PM  | 14 | 12   |   | Steel Runnin (CA)        | 1     | 3  | 15   | § | TKP/Hunters (CA)         |
| 1:30 PM  | 1  | 14   |   | Old School 40's (CA)     | 2     | 2  | 9    |   | Tharaldson Softball (NV) |
| 1:30 PM  | 17 | 16   |   | Vintage (CA)             | 3     | 15 | 6    | § | We Dat (AZ)              |
| 1:30 PM  | 6  | 16   | § | Kiss Our Stix (CA)       | 4     | 16 | 15   |   | Kat's Bats (NF)          |

Team noted GIVES 5-Run OR 11-Defensive-player equalizer in stated game Seeding for Women's 40-Masters Major and AAA Championship Brackets • See Brackets for details

Mixed Round Robin to seed 40-Masters Major and AAA Championship Brackets

Teams #1-3 play Double Elimination bracket for 40-Major Championship (Internal Seeding)

Teams #4-15 play Three-game guarantee bracket for 40-AAA Championship

Teams #16-17 play Best 2 of 3 Series for 40-AA Championship

### Women's 40-Masters Major Division • 3 Teams

### **Championship Bracket**

#### **SUNDAY • CESAR CHAVEZ**

Rev. 11/26/2014