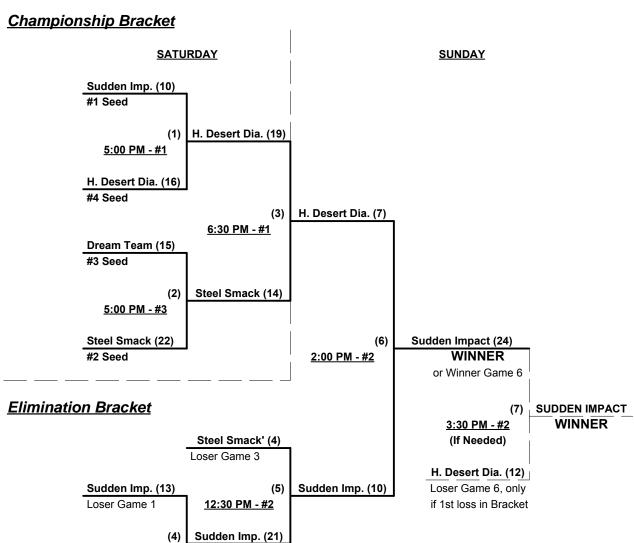

### Women's 50+ Division • 4 Teams

| <u>Win</u> | <u>Loss</u> |   |                           | <u>Win</u> | <u>Loss</u> |   |                            |
|------------|-------------|---|---------------------------|------------|-------------|---|----------------------------|
| 1          | 2           | 1 | Arizona Dream Team 50     | 2          | 1           | 3 | Ladiez Steel Smackin' (CA) |
| 0          | 3           | 2 | High Desert Diamonds (NM) | 3          | 0           | 4 | Sudden Impact (CA)         |

### Friday • November 14, 2014 • Mountain Vista Softball Complex • Phoenix

| Time    | # | Runs       | Team Name                  | Field | # | Runs | Team Name                  |
|---------|---|------------|----------------------------|-------|---|------|----------------------------|
| 3:30 PM | 1 | 18         | Arizona Dream Team 50      | 1     | 2 | 11   | High Desert Diamonds (NM)  |
| 3:30 PM | 4 | <u> 17</u> | Sudden Impact (CA)         | 2     | 3 | 16   | Ladiez Steel Smackin' (CA) |
| 5:00 PM | 2 | 13         | High Desert Diamonds (NM)  | 1 1   | 4 | 14   | Sudden Impact (CA)         |
| 5:00 PM | 3 | 22         | Ladiez Steel Smackin' (CA) | 2     | 1 | 20   | Arizona Dream Team 50      |

### Saturday • November 15, 2014 • Mountain Vista Softball Complex • Phoenix

| Time    | # | Runs | Team Name                 | Field | # | Runs | Team Name                  |
|---------|---|------|---------------------------|-------|---|------|----------------------------|
| 2:00 PM | 4 | 22   | Sudden Impact (CA)        | 1     | 1 | 10   | Arizona Dream Team 50      |
| 2:00 PM | 2 | 14   | High Desert Diamonds (NM) | 2     | 3 | 15   | Ladiez Steel Smackin' (CA) |

#### Seeding for 50-Women Double Elimination Bracket commencing Saturday evening • See Bracket

Format: Full (3-game) Round Robin to seed Women's 50+ Division Double Elimination bracket

Home Runs - Open

**NOTE** SSUSA Official Rulebook §9.5 (Retrieving Home Run Balls) will be strictly enforced.

Time Limits - RR = 65 + open inn. • Bracket = 70 + open inn. • Championship game(s) = 7 innings full

Tie Breakers - Head to head (in full RR only), least runs allowed, run differential, coin toss

Dream Team (8) Loser Game 2