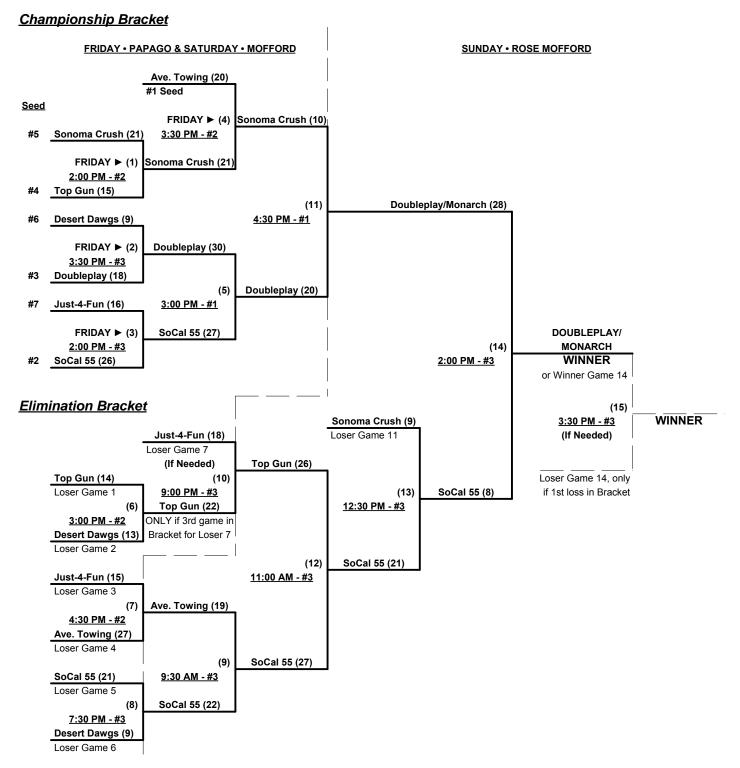

### Men's 55+ Major Division • 7 Teams

|   | <u>Win</u> | <u>Loss</u> |   |                         | <u>Win</u> | <u>Loss</u> |   |                          |
|---|------------|-------------|---|-------------------------|------------|-------------|---|--------------------------|
|   | 2          | 0           | 1 | Avenue Towing (CA)      | 2          | 0           | 5 | So Cal 55 (CA)           |
| _ | 0          | 2           | 2 | Desert Dawgs 55's (CA)  | 1          | 1           | 6 | Sonoma Co. Crush 55 (CA) |
| _ | 1          | 1           | 3 | Doubleplay Classic (CA) | 1          | 1           | 7 | Top Gun 55's (CA)        |
|   | 0          | 2           | 4 | Just 4 Fun (AZ)         |            |             |   |                          |

### Friday • November 14, 2014 • Papago Park Softball Complex • Phoenix

| Time     | # | Runs | Team Name                | Field | # | Runs | Team Name                |
|----------|---|------|--------------------------|-------|---|------|--------------------------|
| 8:00 AM  | 3 | 22   | Doubleplay Classic (CA)  | 1     | 4 | 7    | Just 4 Fun (AZ)          |
| 8:00 AM  | 7 | 14   | Top Gun 55's (CA)        | 2     | 1 | 16   | Avenue Towing (CA)       |
| 8:00 AM  | 5 | 22   | So Cal 55 (CA)           | 4     | 6 | 12   | Sonoma Co. Crush 55 (CA) |
| 9:30 AM  | 4 | 13   | Just 4 Fun (AZ)          | 1     | 5 | 28   | So Cal 55 (CA)           |
| 9:30 AM  | 2 | 8    | Desert Dawgs 55's (CA)   | 2     | 7 | 6    | Top Gun 55's (CA)        |
| 11:00 AM | 6 | 13   | Sonoma Co. Crush 55 (CA) | 1     | 3 | 8    | Doubleplay Classic (CA)  |
| 11:00 AM | 1 | 18   | Avenue Towing (CA)       | 2     | 2 | 0    | Desert Dawgs 55's (CA)   |

Seeding for 55-Major Three-game-guarantee Bracket commencing FRIDAY afternoon • See Bracket

Two (2) game Round Robin to seed 55-Major Three-game-guarantee bracket Format:

Home Runs - Major = 6 per team per game, Outs

**NOTE** SSUSA Official Rulebook §9.5 (Retrieving Home Run Balls) will be strictly enforced.

Time Limits - RR = 65 + open inn. • Bracket = 70 + open inn. • Championship game(s) = 7 innings full

Tie Breakers - Head to head (in full RR only), least runs allowed, run differential, coin toss