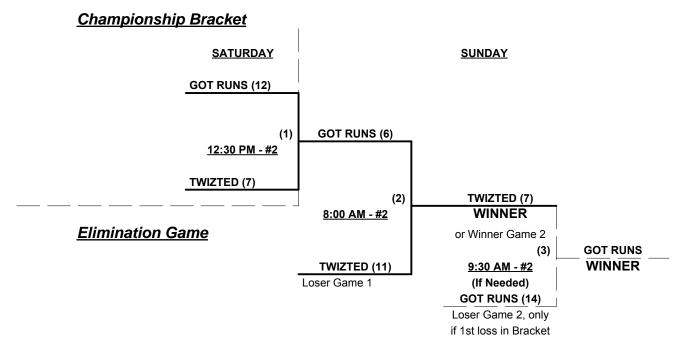

### Women's 55/60+ Division • 8 Teams

| <u>Win</u> | Loss |   |                  | <u>Win</u> | Loss |   |                        |
|------------|------|---|------------------|------------|------|---|------------------------|
| 2          | 1    | 1 | Got Runs 55 (AZ) | 2          | 1    | 5 | CA Express/Timberworks |
| 2          | 1    | 2 | Twizted 55 (AZ)  | 1          | 2    | 6 | California Spirit 60   |
| 0          | 3    | 3 | 60 Cents (CA)    | 0          | 3    | 7 | Diamond Dames (NV)     |
| 3          | 0    | 4 | Arizona Castawaz | 2          | 1    | 8 | Fun Bunch (CA)         |

### Friday • November 14, 2014 • Mountain Vista Softball Complex • Phoenix

| Time     | # | Runs |   | Team Name              | Field | # | Runs |   | Team Name              |
|----------|---|------|---|------------------------|-------|---|------|---|------------------------|
| 11:00 AM | 8 | 18   |   | Fun Bunch (CA)         | 1     | 5 | 7    |   | CA Express/Timberworks |
| 11:00 AM | 1 | 8    | § | Got Runs 55 (AZ)       | 2     | 4 | 12   |   | Arizona Castawaz       |
| 11:00 AM | 7 | 10   |   | Diamond Dames (NV)     | 3     | 2 | 19   | § | Twizted 55 (AZ)        |
| 12:30 PM | 6 | 10   |   | California Spirit 60   | 2     | 1 | 16   | § | Got Runs 55 (AZ)       |
| 2:00 PM  | 5 | 14   |   | CA Express/Timberworks | 1     | 7 | 2    |   | Diamond Dames (NV)     |
| 2:00 PM  | 4 | 21   |   | Arizona Castawaz       | 2     | 6 | 11   |   | California Spirit 60   |
| 2:00 PM  | 2 | 15   | § | Twizted 55 (AZ)        | 3     | 3 | 13   |   | 60 Cents (CA)          |
| 3:30 PM  | 3 | 6    |   | 60 Cents (CA)          | 3     | 8 | 9    |   | Fun Bunch (CA)         |

### Saturday • November 15, 2014 • Mountain Vista Softball Complex • Phoenix

| Time    | # | Runs | Team Name              | Field | # | Runs | Team Name            |
|---------|---|------|------------------------|-------|---|------|----------------------|
| 8:00 AM | 1 | 14   | § Got Runs 55 (AZ)     | 1     | 8 | 11   | Fun Bunch (CA)       |
| 8:00 AM | 5 | 15   | CA Express/Timberworks | 2     | 2 | 2    | § Twizted 55 (AZ)    |
| 8:00 AM | 3 | 4    | 60 Cents (CA)          | 3     | 4 | 24   | Arizona Castawaz     |
| 9:30 AM | 7 | 3    | Diamond Dames (NV)     | 3     | 6 | 21   | California Spirit 60 |

§ Teams #1-2 GIVE 5-Run equalizer in seeding games vs. Teams #3-8

#### Seeding for Women's 60+ Division Double Elimination bracket commencing Saturday afternoon • See bracket

Format: Three (3) Game Round Robin to seed Women's 60+ Division Double Elimination bracket

Team's #1-2 play Best 2 of 3 Series for Women's 55+ Division Championship