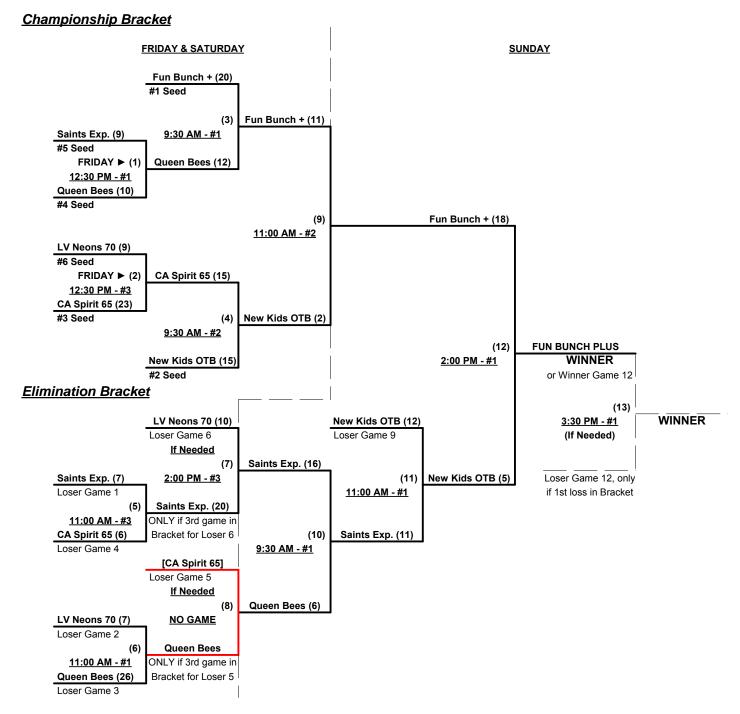

### Women's 65/70+ Division • 6 Teams

|   | <u>Win</u> | <u>Loss</u> |   |                            | <u>Win</u> | <u>Loss</u> |   |                         |
|---|------------|-------------|---|----------------------------|------------|-------------|---|-------------------------|
|   | 1          | 1           | 1 | California Spirit 65       | 1          | 1           | 4 | Queen Bees (WA)         |
| _ | 2          | 0           | 2 | Fun Bunch Plus (MO)        | 1          | 1           | 5 | Saints Express (CA)     |
| _ | 1          | 1           | 3 | New Kids on the Block (CA) | 0          | 2           | 6 | Las Vegas Neons 70 (NV) |

### Friday • November 14, 2014 • Mountain Vista Softball Complex • Phoenix

| Time    | # | Runs | Team Name                  | Field | # | Runs | Team Name                  |
|---------|---|------|----------------------------|-------|---|------|----------------------------|
| 8:00 AM | 2 | 8    | Fun Bunch Plus (MO)        | 1     | 3 | 4    | New Kids on the Block (CA) |
| 8:00 AM | 4 | 7    | Queen Bees (WA)            | 2     | 1 | 4    | California Spirit 65       |
| 8:00 AM | 6 | 13   | Las Vegas Neons 70 (NV)    | 3     | 5 | 14   | Saints Express (CA)        |
| 9:30 AM | 3 | 19   | New Kids on the Block (CA) | 1     | 4 | 11   | Queen Bees (WA)            |
| 9:30 AM | 1 | 19   | California Spirit 65       | 2     | 6 | 16   | Las Vegas Neons 70 (NV)    |
| 9:30 AM | 5 | 7    | Saints Express (CA)        | 3     | 2 | 17   | Fun Bunch Plus (MO)        |

§ Team #6 RECEIVE 5-Run equalizer in ALL games (including bracket)

#### Seeding for Women's 65/70+ Three-game-guarantee bracket commencing FRIDAY afternoon • See bracket

Format: Two (2) Game Round Robin to seed 65/70+ Division Three-game-guarantee Bracket Team #6 must WIN bracket for 1st Place awards and 2016 T.O.C. bid

If Team #6 wins bracket, runner-up receives 1st Place awards and Women's 65+ 2016 T.O.C. bid

Home Runs - Open

NOTE SSUSA Official Rulebook §9.5 (Retrieving Home Run Balls) will be strictly enforced.

Time Limits - RR = 65 + open inn. • Bracket = 70 + open inn. • Championship game(s) = 7 innings full

Tie Breakers - Head to head (in full RR only), least runs allowed, run differential, coin toss

Rev. 11/26/2014