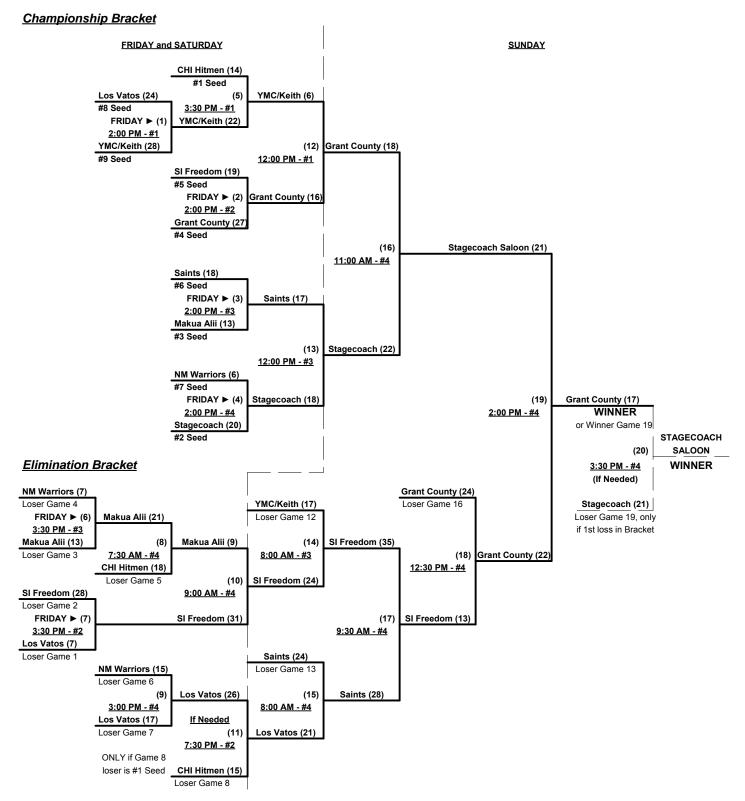

### Men's 60+ AA Division • 9 Teams

| <u>Win</u> | <u>Loss</u> |   |                             | <u>Win</u> | <u>Loss</u> |   |                            |
|------------|-------------|---|-----------------------------|------------|-------------|---|----------------------------|
| 2          | 0           | 1 | Chicago Hitmen 60's (IL)    | 1          | 1           | 6 | Saints (CA)                |
| 1          | 1           | 2 | Grant County Merchants (NM) | 1          | 1           | 7 | Scrap Iron Freedom (CO)    |
| 0          | 2           | 3 | Los Vatos Viejos 60 (AZ)    | 1          | 1           | 8 | Stagecoach Saloon (OR)     |
| 2          | 0           | 4 | Makua Alii (HI)             | 0          | 2           | 9 | YMC/Keith Enterprises (ID) |
| 0          | 2           | 5 | New Mexico Warriors         |            |             | • |                            |

### Friday • November 14, 2014 • Rose Mofford Softball Complex • Phoenix

| Time     | # | Runs | Team Name                          | Field | # | Runs       | Team Name                          |
|----------|---|------|------------------------------------|-------|---|------------|------------------------------------|
| 8:00 AM  | 5 | 6    | New Mexico Warriors                | 1     | 4 | 9          | Makua Alii (HI)                    |
| 8:00 AM  | 3 | 13   | Los Vatos Viejos 60 (AZ)           | 2     | 1 | 21         | Chicago Hitmen 60's (IL)           |
| 8:00 AM  | 7 | 22   | Scrap Iron Freedom (CO)            | 3     | 9 | 14         | YMC/Keith Enterprises (ID)         |
| 8:00 AM  | 8 | 14   | Stagecoach Saloon (OR)             | 4     | 2 | 13         | <b>Grant County Merchants (NM)</b> |
| 9:30 AM  | 1 | 12   | Chicago Hitmen 60's (IL)           | 2     | 5 | 7          | <b>New Mexico Warriors</b>         |
| 9:30 AM  | 9 | 7    | YMC/Keith Enterprises (ID)         | 3     | 6 | 19         | Saints (CA)                        |
| 9:30 AM  | 2 | 17   | <b>Grant County Merchants (NM)</b> | 4     | 7 | 9          | Scrap Iron Freedom (CO)            |
| 11:00 AM | 4 | 19   | Makua Alii (HI)                    | 2     | 3 | <u> 17</u> | Los Vatos Viejos 60 (AZ)           |
| 11:00 AM | 6 | 11   | Saints (CA)                        | 3     | 8 | 28         | Stagecoach Saloon (OR)             |

Seeding for 60-AA Double Elimination Bracket commencing FRIDAY afternoon • See bracket for details

Format: Two (2) Game Round Robin to seed 60-AA Division Three-game-guarantee Bracket

Home Runs - AA = 1 per team per game, Outs