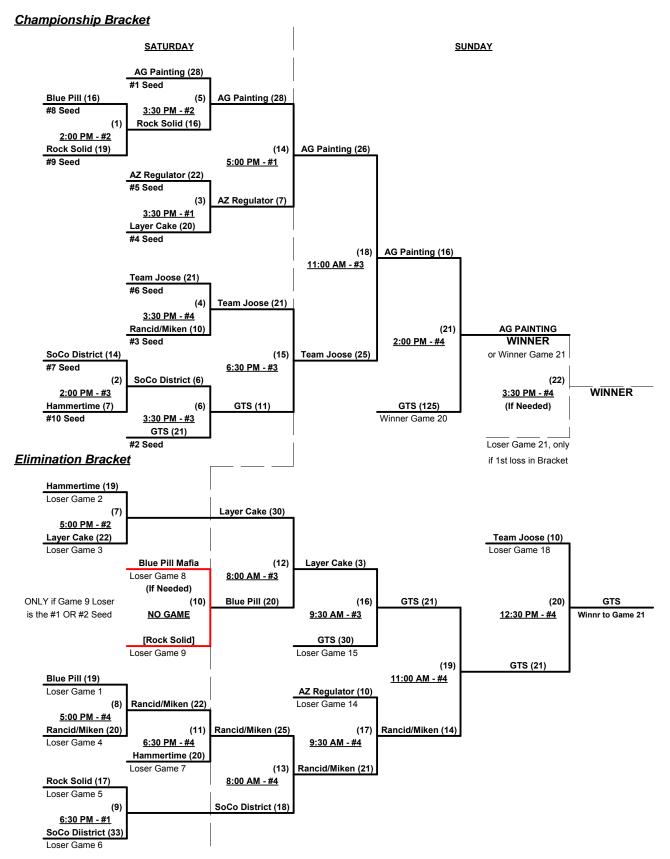

### Men's 40+ Masters Major Division • 10 Teams

|   | <u>win</u> | <u>LOSS</u> |   |                          | <u>win</u> | <u>Loss</u> |    |                          |
|---|------------|-------------|---|--------------------------|------------|-------------|----|--------------------------|
|   | 2          | 0           | 1 | AG Painting (AZ)         | 2          | 0           | 6  | Rancid/Miken Sports (CA) |
| • | 1          | 1           | 2 | Arizona Regulators       | 0          | 2           | 7  | Rock Solid (AZ)          |
| • | 0          | 2           | 3 | Blue Pill Mafia (AZ)     | 1          | 1           | 8  | SOCO District (CA)       |
| • | 2          | 0           | 4 | GTS (ID)                 | 1          | 1           | 9  | Team Joose (NV)          |
| • | 1          | 1           | 5 | Layer Cake/Batitude (CA) | 0          | 2           | 10 | Tucson Hammertime (AZ)   |

### Saturday • November 15, 2014 • Desert West Softball Complex • Phoenix

| Time     | #  | Runs          | Team Name                | Field | #  | Runs | Team Name                |
|----------|----|---------------|--------------------------|-------|----|------|--------------------------|
| 8:00 AM  | 2  | 13            | Arizona Regulators       | 1     | 4  | 21   | GTS (ID)                 |
| 8:00 AM  | 1  | 12            | AG Painting (AZ)         | 2     | 5  | 9    | Layer Cake/Batitude (CA) |
| 8:00 AM  | 7  | 7             | Rock Solid (AZ)          | 3     | 8  | 25   | SOCO District (CA)       |
| 8:00 AM  | 3  | 15            | Blue Pill Mafia (AZ)     | 4     | 6  | 16   | Rancid/Miken Sports (CA) |
| 9:30 AM  | 4  | <del>27</del> | GTS (ID)                 | 1     | 10 | 15   | Tucson Hammertime (AZ)   |
| 9:30 AM  | 8  | 14            | SOCO District (CA)       | 2     | 1  | 29   | AG Painting (AZ)         |
| 9:30 AM  | 5  | 23            | Layer Cake/Batitude (CA) | 3     | 7  | 14   | Rock Solid (AZ)          |
| 9:30 AM  | 6  | 21            | Rancid/Miken Sports (CA) | 4     | 9  | 20   | Team Joose (NV)          |
| 11:00 AM | 10 | 6             | Tucson Hammertime (AZ)   | 1     | 2  | 17   | Arizona Regulators       |
| 11:00 AM | 9  | 21            | Team Joose (NV)          | 4     | 3  | 13   | Blue Pill Mafia (AZ)     |

Seeding for 40-Major Three-game-guarantee Bracket commencing Saturday afternoon • See Bracket for details

Format: Two (2) game round robin to seed 40-Masters Major Three-game-guarantee bracket

Home Runs - Major = 8 per team per game, Outs

**NOTE** SSUSA Official Rulebook §9.5 (Retrieving Home Run Balls) will be strictly enforced.

Time Limits - RR = 65 + open inn. • Bracket = 70 + open inn. • Championship game(s) = 7 innings full

Tie Breakers - Head to head (in full RR only), least runs allowed, run differential, coin toss