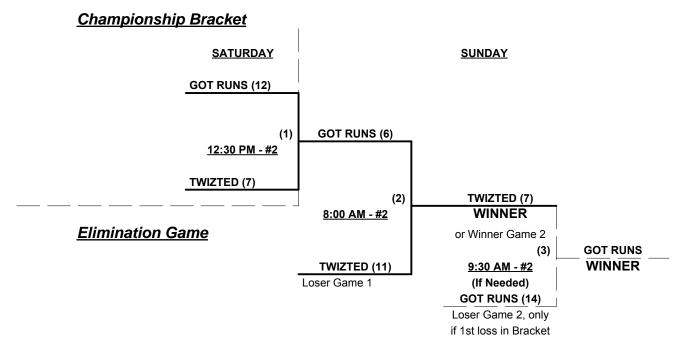

### Women's 55/60+ Division • 8 Teams

| <u>Win</u> | Loss |   |                  | <u>Win</u> | Loss |   |                        |
|------------|------|---|------------------|------------|------|---|------------------------|
| 2          | 1    | 1 | Got Runs 55 (AZ) | 2          | 1    | 5 | CA Express/Timberworks |
| 2          | 1    | 2 | Twizted 55 (AZ)  | 1          | 2    | 6 | California Spirit 60   |
| 0          | 3    | 3 | 60 Cents (CA)    | 0          | 3    | 7 | Diamond Dames (NV)     |
| 3          | 0    | 4 | Arizona Castawaz | 2          | 1    | 8 | Fun Bunch (CA)         |

### Friday • November 14, 2014 • Mountain Vista Softball Complex • Phoenix

| Time     | # | Runs |   | Team Name              | Field | # | Runs |   | Team Name              |
|----------|---|------|---|------------------------|-------|---|------|---|------------------------|
| 11:00 AM | 8 | 18   |   | Fun Bunch (CA)         | 1     | 5 | 7    |   | CA Express/Timberworks |
| 11:00 AM | 1 | 8    | § | Got Runs 55 (AZ)       | 2     | 4 | 12   |   | Arizona Castawaz       |
| 11:00 AM | 7 | 10   |   | Diamond Dames (NV)     | 3     | 2 | 19   | § | Twizted 55 (AZ)        |
| 12:30 PM | 6 | 10   |   | California Spirit 60   | 2     | 1 | 16   | § | Got Runs 55 (AZ)       |
| 2:00 PM  | 5 | 14   |   | CA Express/Timberworks | 1     | 7 | 2    |   | Diamond Dames (NV)     |
| 2:00 PM  | 4 | 21   |   | Arizona Castawaz       | 2     | 6 | 11   |   | California Spirit 60   |
| 2:00 PM  | 2 | 15   | § | Twizted 55 (AZ)        | 3     | 3 | 13   |   | 60 Cents (CA)          |
| 3:30 PM  | 3 | 6    |   | 60 Cents (CA)          | 3     | 8 | 9    |   | Fun Bunch (CA)         |

### Saturday • November 15, 2014 • Mountain Vista Softball Complex • Phoenix

| Time    | # | Runs | Team Name              | Field | # | Runs | Team Name            |
|---------|---|------|------------------------|-------|---|------|----------------------|
| 8:00 AM | 1 | 14   | § Got Runs 55 (AZ)     | 1     | 8 | 11   | Fun Bunch (CA)       |
| 8:00 AM | 5 | 15   | CA Express/Timberworks | 2     | 2 | 2    | § Twizted 55 (AZ)    |
| 8:00 AM | 3 | 4    | 60 Cents (CA)          | 3     | 4 | 24   | Arizona Castawaz     |
| 9:30 AM | 7 | 3    | Diamond Dames (NV)     | 3     | 6 | 21   | California Spirit 60 |

§ Teams #1-2 GIVE 5-Run equalizer in seeding games vs. Teams #3-8

#### Seeding for Women's 60+ Division Double Elimination bracket commencing Saturday afternoon • See bracket

Format: Three (3) Game Round Robin to seed Women's 60+ Division Double Elimination bracket

Team's #1-2 play Best 2 of 3 Series for Women's 55+ Division Championship

Team's #3-8 play Double Elimination bracket for Women's 60+ Division Championship

Home Runs - Open

NOTE SSUSA Official Rulebook §9.5 (Retrieving Home Run Balls) will be strictly enforced.

Time Limits - RR = 65 + open inn. • Bracket = 70 + open inn. • Championship game(s) = 7 innings full