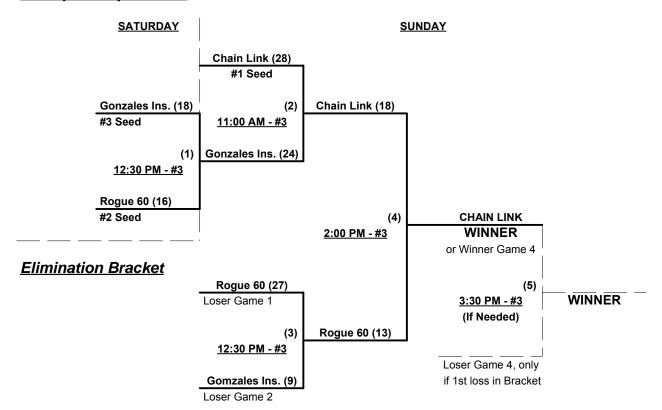

### Men's 60+ Major Plus Division • 3 Teams

### **Championship Bracket**

Rev. 11/26/2014

### Men's 60+ Major Division • 7 Teams

November 14 - 16, 2014

Rev. 11/26/2014

#### Seeding for 60-Major+ Double Elimination Bracket commencing Saturday afternoon • See Bracket

Format: Mixed Round Robin to seed 60-Major+ and 60-Major Championship brackets

Teams #1-3 play Double Elimination bracket for 60-Major+ Championship (Internal Seeding)

Teams #4-10 play Three-game-guarantee bracket for 60-Major Championship

Home Runs - Home Run rule of LOWER rated team in game

Major+ = 9 per team per game, Outs

Major = 6 per team per game, Outs

**NOTE** SSUSA Official Rulebook §9.5 (Retrieving Home Run Balls) will be strictly enforced.