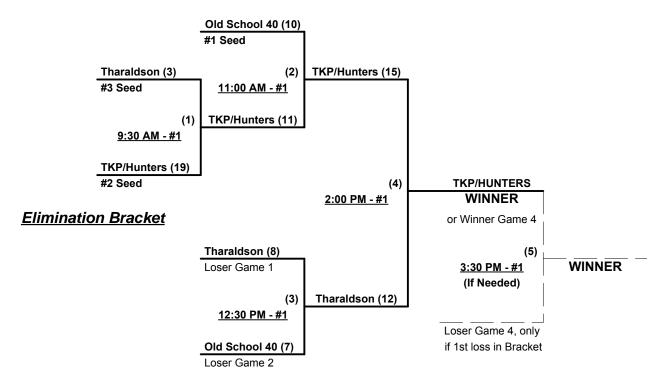

### Men's 70+ Major Division • 7 Teams

|   | <u>Win</u> | <u>Loss</u> |   |                           | <u>Win</u> | <u>Loss</u> |   |                        |
|---|------------|-------------|---|---------------------------|------------|-------------|---|------------------------|
|   | 2          | 0           | 1 | Connection (CA)           | 1          | 1           | 5 | Sidewinders II (AZ)    |
|   | 0          | 2           | 2 | Masters Marauders (BC)    | 2          | 0           | 6 | Tharaldson's (NV)      |
| _ | 0          | 2           | 3 | Poncho's 70 (AZ)          | 0          | 2           | 7 | Tri-State D-backs (NM) |
| _ | 2          | 0           | 4 | Scrap Iron 70 Legacy (CO) |            |             |   |                        |

### Monday • November 17, 2014 • Papago Park Softball Complex • Phoenix

| Time     | # | Runs | Team Name                 | Field | # | Runs | Team Name                 |
|----------|---|------|---------------------------|-------|---|------|---------------------------|
| 9:30 AM  | 7 | 5    | Tri-State D-backs (NM)    | 2     | 5 | 6    | Sidewinders II (AZ)       |
| 11:00 AM | 5 | 14   | Sidewinders II (AZ)       | 2     | 6 | 23   | Tharaldson's (NV)         |
| 11:00 AM | 3 | 13   | Poncho's 70 (AZ)          | 3     | 1 | 19   | Connection (CA)           |
| 11:00 AM | 4 | 24   | Scrap Iron 70 Legacy (CO) | 4     | 7 | 5    | Tri-State D-backs (NM)    |
| 12:30 PM | 6 | 18   | Tharaldson's (NV)         | 2     | 3 | 17   | Poncho's 70 (AZ)          |
| 12:30 PM | 1 | 20   | Connection (CA)           | 3     | 2 | 16   | Masters Marauders (BC)    |
| 2:00 PM  | 2 | 4    | Masters Marauders (BC)    | 3     | 4 | 20   | Scrap Iron 70 Legacy (CO) |

Seeding for 70-Major Three-game-guarantee bracket commencing Tuesday morning • See bracket for details

Format: Two (2) game round robin to seed 70-Major Three-game-guarantee bracket

Home Runs - Major = 6 per team per game, Outs

### Men's 70+ Major Division • 7 Teams

November 17 - 19, 2014

Rev. 11/26/2014