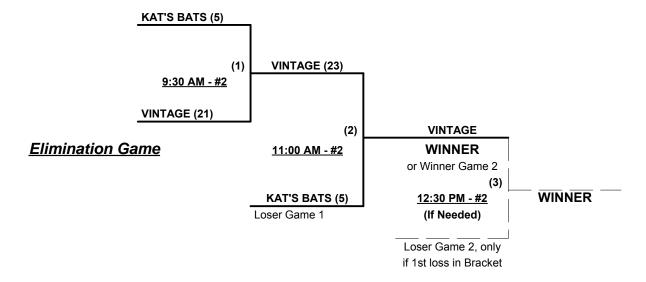

### Women's 50+ Division • 4 Teams

| <u>Win</u> | <u>Loss</u> |   |                           | <u>Win</u> | <u>Loss</u> |   |                            |
|------------|-------------|---|---------------------------|------------|-------------|---|----------------------------|
| 1          | 2           | 1 | Arizona Dream Team 50     | 2          | 1           | 3 | Ladiez Steel Smackin' (CA) |
| 0          | 3           | 2 | High Desert Diamonds (NM) | 3          | 0           | 4 | Sudden Impact (CA)         |

### Friday • November 14, 2014 • Mountain Vista Softball Complex • Phoenix

| Time    | # | Runs       | Team Name                  | Field | # | Runs | Team Name                  |
|---------|---|------------|----------------------------|-------|---|------|----------------------------|
| 3:30 PM | 1 | 18         | Arizona Dream Team 50      | 1     | 2 | 11   | High Desert Diamonds (NM)  |
| 3:30 PM | 4 | <u> 17</u> | Sudden Impact (CA)         | 2     | 3 | 16   | Ladiez Steel Smackin' (CA) |
| 5:00 PM | 2 | 13         | High Desert Diamonds (NM)  | 1 1   | 4 | 14   | Sudden Impact (CA)         |
| 5:00 PM | 3 | 22         | Ladiez Steel Smackin' (CA) | 2     | 1 | 20   | Arizona Dream Team 50      |

### Saturday • November 15, 2014 • Mountain Vista Softball Complex • Phoenix

| Time    | # | Runs | Team Name                 | Field | # | Runs | Team Name                  |
|---------|---|------|---------------------------|-------|---|------|----------------------------|
| 2:00 PM | 4 | 22   | Sudden Impact (CA)        | 1     | 1 | 10   | Arizona Dream Team 50      |
| 2:00 PM | 2 | 14   | High Desert Diamonds (NM) | 2     | 3 | 15   | Ladiez Steel Smackin' (CA) |

#### Seeding for 50-Women Double Elimination Bracket commencing Saturday evening • See Bracket

Format: Full (3-game) Round Robin to seed Women's 50+ Division Double Elimination bracket

Home Runs - Open

**NOTE** SSUSA Official Rulebook §9.5 (Retrieving Home Run Balls) will be strictly enforced.

Time Limits - RR = 65 + open inn. • Bracket = 70 + open inn. • Championship game(s) = 7 innings full

Tie Breakers - Head to head (in full RR only), least runs allowed, run differential, coin toss

Dream Team (8) Loser Game 2