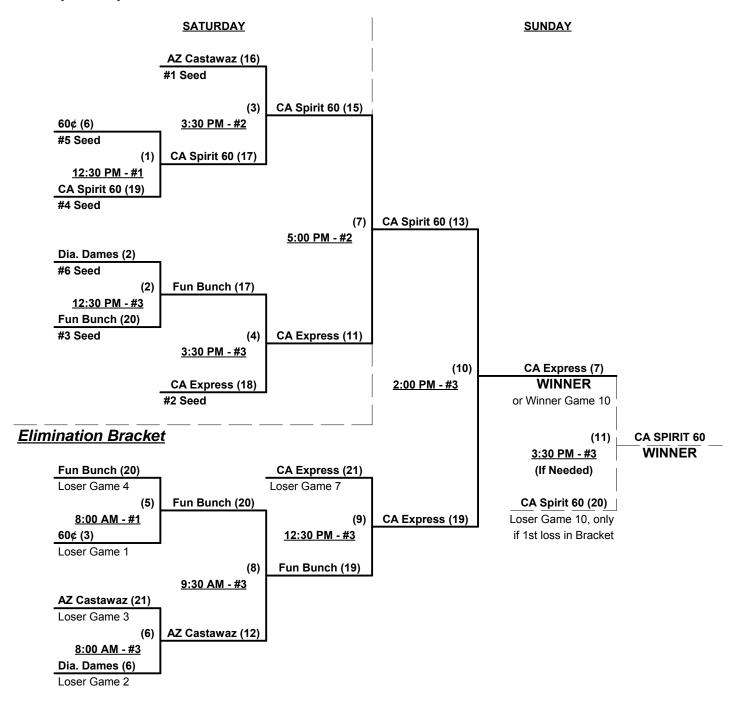

### Women's 55/60+ Division • 8 Teams

| <u>Win</u> | Loss |   |                  | <u>Win</u> | Loss |   |                        |
|------------|------|---|------------------|------------|------|---|------------------------|
| 2          | 1    | 1 | Got Runs 55 (AZ) | 2          | 1    | 5 | CA Express/Timberworks |
| 2          | 1    | 2 | Twizted 55 (AZ)  | 1          | 2    | 6 | California Spirit 60   |
| 0          | 3    | 3 | 60 Cents (CA)    | 0          | 3    | 7 | Diamond Dames (NV)     |
| 3          | 0    | 4 | Arizona Castawaz | 2          | 1    | 8 | Fun Bunch (CA)         |

### Friday • November 14, 2014 • Mountain Vista Softball Complex • Phoenix

| Time     | # | Runs |   | Team Name              | Field | # | Runs |   | Team Name              |
|----------|---|------|---|------------------------|-------|---|------|---|------------------------|
| 11:00 AM | 8 | 18   |   | Fun Bunch (CA)         | 1     | 5 | 7    |   | CA Express/Timberworks |
| 11:00 AM | 1 | 8    | § | Got Runs 55 (AZ)       | 2     | 4 | 12   |   | Arizona Castawaz       |
| 11:00 AM | 7 | 10   |   | Diamond Dames (NV)     | 3     | 2 | 19   | § | Twizted 55 (AZ)        |
| 12:30 PM | 6 | 10   |   | California Spirit 60   | 2     | 1 | 16   | § | Got Runs 55 (AZ)       |
| 2:00 PM  | 5 | 14   |   | CA Express/Timberworks | 1     | 7 | 2    |   | Diamond Dames (NV)     |
| 2:00 PM  | 4 | 21   |   | Arizona Castawaz       | 2     | 6 | 11   |   | California Spirit 60   |
| 2:00 PM  | 2 | 15   | § | Twizted 55 (AZ)        | 3     | 3 | 13   |   | 60 Cents (CA)          |
| 3:30 PM  | 3 | 6    |   | 60 Cents (CA)          | 3     | 8 | 9    |   | Fun Bunch (CA)         |

### Saturday • November 15, 2014 • Mountain Vista Softball Complex • Phoenix

| Time    | # | Runs | Team Name              | Field | # | Runs | Team Name            |
|---------|---|------|------------------------|-------|---|------|----------------------|
| 8:00 AM | 1 | 14   | § Got Runs 55 (AZ)     | 1     | 8 | 11   | Fun Bunch (CA)       |
| 8:00 AM | 5 | 15   | CA Express/Timberworks | 2     | 2 | 2    | § Twizted 55 (AZ)    |
| 8:00 AM | 3 | 4    | 60 Cents (CA)          | 3     | 4 | 24   | Arizona Castawaz     |
| 9:30 AM | 7 | 3    | Diamond Dames (NV)     | 3     | 6 | 21   | California Spirit 60 |

§ Teams #1-2 GIVE 5-Run equalizer in seeding games vs. Teams #3-8

#### Seeding for Women's 60+ Division Double Elimination bracket commencing Saturday afternoon • See bracket

Format: Three (3) Game Round Robin to seed Women's 60+ Division Double Elimination bracket

Team's #1-2 play Best 2 of 3 Series for Women's 55+ Division Championship

Team's #3-8 play Double Elimination bracket for Women's 60+ Division Championship

Home Runs - Open

NOTE SSUSA Official Rulebook §9.5 (Retrieving Home Run Balls) will be strictly enforced.

Time Limits - RR = 65 + open inn. • Bracket = 70 + open inn. • Championship game(s) = 7 innings full