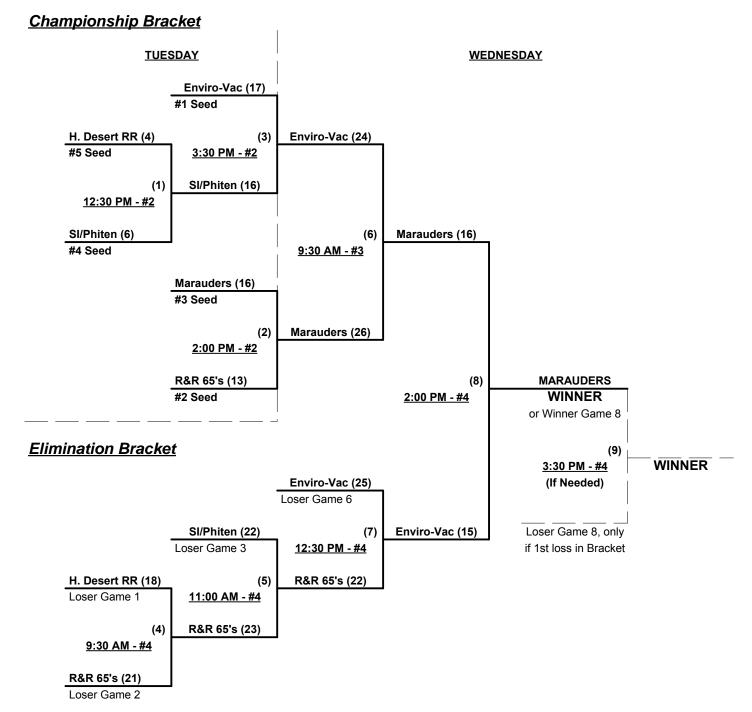

#### Men's 60+ AAA Division • 13 Teams

### Championship Bracket

(14)

12:30 PM - #4 All In (18) Loser Game 10

November 14 - 16, 2014

Rev. 11/26/2014