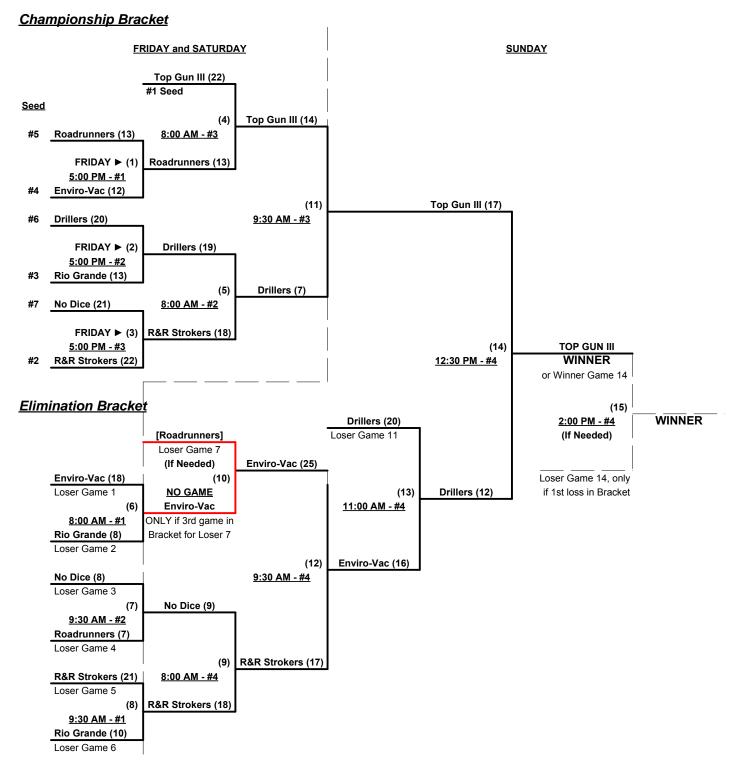

#### Men's 60+ AAA Division • 13 Teams

### Championship Bracket

(14)

12:30 PM - #4 All In (18) Loser Game 10

November 14 - 16, 2014

Rev. 11/26/2014

Seeding for 60-AAA Three-game-guarantee Bracket commencing FRIDAY afternoon - See Bracket for details

Format: Two (2) Game Round Robin to seed 60-AAA Division Three-game-guarantee Bracket

Home Runs - AAA Rule = 3 per team per game, Outs