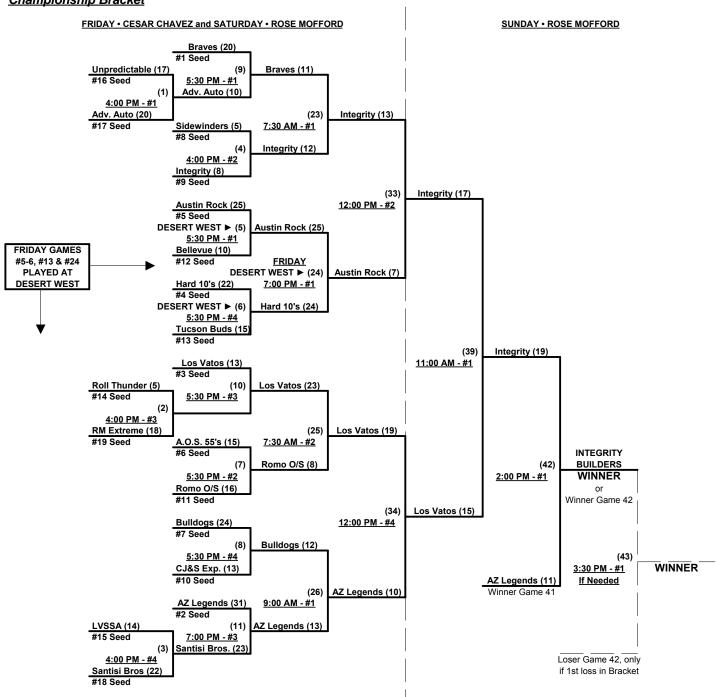

### Men's 55+ AAA Division • 19 Teams

| <u>Win</u> | Loss |    |                          | <u>Win</u> | <u>Loss</u> |    |                         |
|------------|------|----|--------------------------|------------|-------------|----|-------------------------|
| 0          | 2    | 1  | Adv. Auto Transport (AZ) | 2          | 0           | 11 | Los Vatos Viejos (AZ)   |
| 2          | 0    | 2  | Arizona Legends          | 0          | 2           | 12 | LVSSA 55 Hitmen (NV)    |
| 2          | 0    | 3  | Arizona Old School       | 0          | 2           | 13 | Rocky Mtn. Extreme (NM) |
| 2          | 0    | 4  | Austin Rock 55's (TX)    | 0          | 2           | 14 | Rolling Thunder (NM)    |
| 1          | 1    | 5  | Bellevue Merchants (WA)  | 1          | 1           | 15 | Romo's Old School (TX)  |
| 2          | 0    | 6  | Braves (CA)              | 0          | 2           | 16 | Santisi Brothers (AZ)   |
| 2          | 0    | 7  | Bulldogs (OR)            | 1          | 1           | 17 | Sidewinders 55's (AZ)   |
| 1          | 1    | 8  | CJ & S Express (AZ)      | 0          | 2           | 18 | Tucson Buds (AZ)        |
| 2          | 0    | 9  | Hard Tens/Oxnard (CA)    | 0          | 2           | 19 | Unpredictable (NM)      |
| 1          | 1    | 10 | Integrity Builders (NE)  |            | -           | •  |                         |

### Friday • November 14, 2014 • Cesar Chavez Softball Complex • Phoenix

| Time     | #  | Runs | Team Name                | Field | #  | Runs | Team Name                |
|----------|----|------|--------------------------|-------|----|------|--------------------------|
| 8:00 AM  | 1  | 5    | Adv. Auto Transport (AZ) | 1     | 9  | 14   | Hard Tens/Oxnard (CA)    |
| 8:00 AM  | 16 | 11   | Santisi Brothers (AZ)    | 2     | 4  | 23   | Austin Rock 55's (TX)    |
| 8:00 AM  | 12 | 13   | LVSSA 55 Hitmen (NV)     | 3     | 5  | 15   | Bellevue Merchants (WA)  |
| 8:00 AM  | 2  | 20   | Arizona Legends          | 4     | 19 | 3    | Unpredictable (NM)       |
| 9:30 AM  | 9  | 17   | Hard Tens/Oxnard (CA)    | 1     | 16 | 16   | Santisi Brothers (AZ)    |
| 9:30 AM  | 4  | 13   | Austin Rock 55's (TX)    | 2     | 12 | 12   | LVSSA 55 Hitmen (NV)     |
| 9:30 AM  | 5  | 16   | Bellevue Merchants (WA)  | 3     | 2  | 23   | Arizona Legends          |
| 9:30 AM  | 19 | 12   | Unpredictable (NM)       | 4     | 11 | 13   | Los Vatos Viejos (AZ)    |
| 11:00 AM | 7  | 24   | Bulldogs (OR)            | 1     | 1  | 23   | Adv. Auto Transport (AZ) |
| 11:00 AM | 6  | 8    | Braves (CA)              | 2     | 18 | 7    | Tucson Buds (AZ)         |
| 11:00 AM | 15 | 15   | Romo's Old School (TX)   | 3     | 17 | 16   | Sidewinders 55's (AZ)    |
| 11:00 AM | 11 | 18   | Los Vatos Viejos (AZ)    | 4     | 14 | 7    | Rolling Thunder (NM)     |
| 12:30 PM | 3  | 20   | Arizona Old School       | 1     | 13 | 7    | Rocky Mtn. Extreme (NM)  |
| 12:30 PM | 8  | 7    | CJ & S Express (AZ)      | 2     | 10 | 19   | Integrity Builders (NE)  |
| 12:30 PM | 17 | 7    | Sidewinders 55's (AZ)    | 3     | 6  | 8    | Braves (CA)              |
| 12:30 PM | 14 | 5    | Rolling Thunder (NM)     | 4     | 15 | 20   | Romo's Old School (TX)   |
| 2:00 PM  | 13 | 16   | Rocky Mtn. Extreme (NM)  | 1     | 8  | 23   | CJ & S Express (AZ)      |
| 2:00 PM  | 10 | 17   | Integrity Builders (NE)  | 2     | 3  | 19   | Arizona Old School       |
| 2:00 PM  | 18 | 11   | Tucson Buds (AZ)         | 3     | 7  | 18   | Bulldogs (OR)            |

Seeding for 55-AAA Three-game-guarantee Bracket commencing FRIDAY afternoon - See Bracket for details

Format: Two (2) Game Round Robin to seed 55-AAA Division Three-game-guarantee Bracket

Home Runs - AAA Rule = 3 per team per game, Outs

**NOTE** SSUSA Official Rulebook §9.5 (Retrieving Home Run Balls) will be strictly enforced.

Time Limits - RR = 65 + open inn. • Bracket = 70 + open inn. • Championship game(s) = 7 innings full

Tie Breakers - Head to head (in full RR only), least runs allowed, run differential, coin toss

November 14 - 16, 2014

Men's 55+ AAA Division • 19 Teams

Rev. 11/26/2014

### **Championship Bracket**

November 14 - 16, 2014

Rev. 11/26/2014