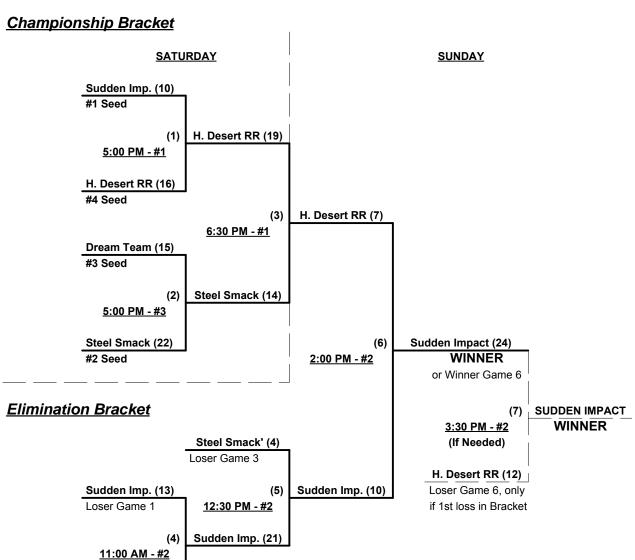

### Women's 50+ Division • 4 Teams

| <u>Win</u> | <u>Loss</u> |   |                           | <u>Win</u> | <u>Loss</u> |   |                            |
|------------|-------------|---|---------------------------|------------|-------------|---|----------------------------|
| 1          | 2           | 1 | Arizona Dream Team 50     | 2          | 1           | 3 | Ladiez Steel Smackin' (CA) |
| 0          | 3           | 2 | High Desert Diamonds (NM) | 3          | 0           | 4 | Sudden Impact (CA)         |

### Friday • November 14, 2014 • Mountain Vista Softball Complex • Phoenix

| Time    | # | Runs       | Team Name                  | Field | # | Runs | Team Name                  |
|---------|---|------------|----------------------------|-------|---|------|----------------------------|
| 3:30 PM | 1 | 18         | Arizona Dream Team 50      | 1     | 2 | 11   | High Desert Diamonds (NM)  |
| 3:30 PM | 4 | <u> 17</u> | Sudden Impact (CA)         | 2     | 3 | 16   | Ladiez Steel Smackin' (CA) |
| 5:00 PM | 2 | 13         | High Desert Diamonds (NM)  | 1 1   | 4 | 14   | Sudden Impact (CA)         |
| 5:00 PM | 3 | 22         | Ladiez Steel Smackin' (CA) | 2     | 1 | 20   | Arizona Dream Team 50      |

### Saturday • November 15, 2014 • Mountain Vista Softball Complex • Phoenix

| Time    | # | Runs | Team Name                 | Field | # | Runs | Team Name                  |
|---------|---|------|---------------------------|-------|---|------|----------------------------|
| 2:00 PM | 4 | 22   | Sudden Impact (CA)        | 1     | 1 | 10   | Arizona Dream Team 50      |
| 2:00 PM | 2 | 14   | High Desert Diamonds (NM) | 2     | 3 | 15   | Ladiez Steel Smackin' (CA) |

#### Seeding for 50-Women Double Elimination Bracket commencing Saturday evening • See Bracket

Format: Full (3-game) Round Robin to seed Women's 50+ Division Double Elimination bracket

Home Runs - Open

**NOTE** SSUSA Official Rulebook §9.5 (Retrieving Home Run Balls) will be strictly enforced.

Time Limits - RR = 65 + open inn. • Bracket = 70 + open inn. • Championship game(s) = 7 innings full

Tie Breakers - Head to head (in full RR only), least runs allowed, run differential, coin toss

Dream Team (8) Loser Game 2