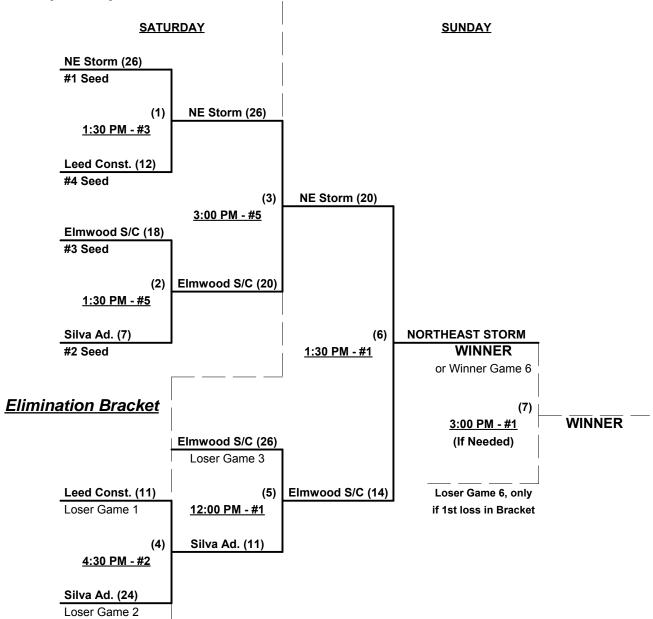

## Men's 50+ Major Division • 4 Teams

|   | <u>Win</u> | <u>Loss</u> |   |                            |
|---|------------|-------------|---|----------------------------|
|   | 1          | 2           | 1 | Elmwood Sports Center (RI) |
|   | 0          | 3           | 2 | Leed Const./Miken (CT)     |
| • | 3          | 0           | 3 | Northeast Storm (NY)       |
|   | 2          | 1           | 4 | Silva Advertising (MA)     |

Seeding for 50-Major Double Elimination bracket beginning Saturday afternoon • See bracket for details

Format: Full (3-game) Round Robin to seed 50-Major Double Elimination bracket

Home Runs - Major = 6 per team per game, Outs

Tie Breakers - Head to head (in full RR only), least runs allowed, run differential, coin toss

**Schedule Subject to Change at Discretion of Tournament and Field Directors** 

Rev. 07/20/2015

## Men's 50+ Major Division • 4 Teams

# **Championship Bracket**

Rev. 07/20/2015