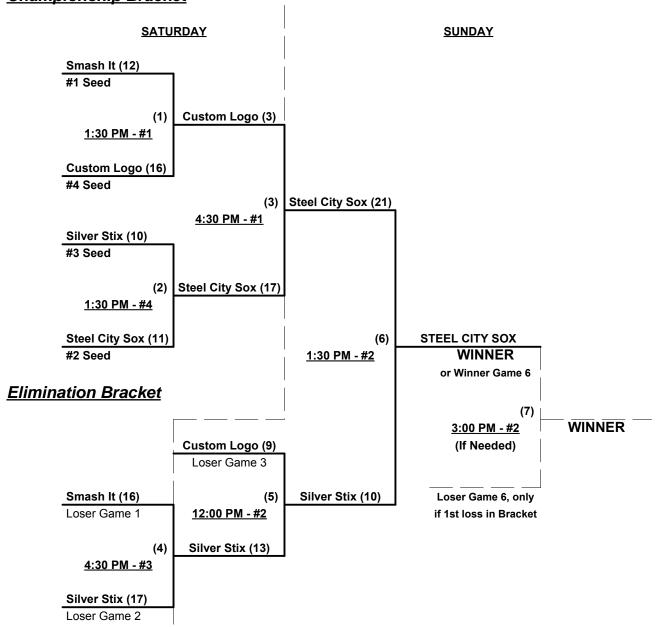

### Men's 50+ AAA Division • 4 Teams

| <u>Win</u> | <u>Loss</u> |   |                              |
|------------|-------------|---|------------------------------|
| •          | •           | 1 | Capp Steel (OH) • WITHDREW   |
| 1          | 2           | 2 | Custom Logo (NY)             |
| 0          | 3           | 3 | Durham Silver Stix (ON)      |
| 3          | 0           | 4 | Smash It Sports/Rizzo's (NY) |
| 2          | 1           | 5 | Steel City Sox (PA)          |

#### Seeding for 50-AAA Three-game-guarantee bracket beginning Saturday afternoon - See bracket for details

Format: Full (3-game) Round Robin to seed 50-AAA Double Elimination bracket

Home Runs - AAA = 3 per team per game, Outs

Tie Breakers - Head to head (in full RR only), least runs allowed, run differential, coin toss

Schedule Subject to Change at Discretion of Tournament and Field Directors

Rev. 07/20/2015

## Men's 50+ AAA Division • 4 Teams

## Championship Bracket