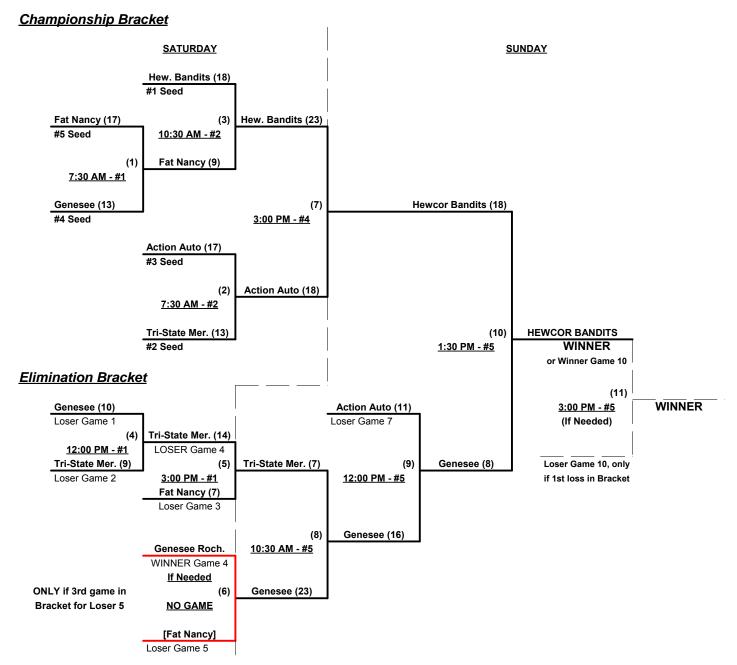

#### Men's 55+ Major Division • 5 Teams

| 1 | <u> </u> | Loss |   |                          |
|---|----------|------|---|--------------------------|
|   | 1        | 1    | 1 | Action Auto Parts (RI)   |
|   | 0 2      |      | 2 | Fat Nancy's (NY)         |
|   | 1        | 1    | 3 | Genesee Rochester (NY)   |
|   | 2        | 0    | 4 | Hewcor Bandits (ON)      |
| Ξ | 1        | 1    | 5 | Tri-State Merchants (PA) |

Seeding for 55-Major Three-game-guarantee bracket beginning Saturday morning - See bracket for details

Format: Two (2) game Round Robin to seed 55-Major Three-game-guarantee Championship bracket

Home Runs - Major = 6 per team per game, Outs

### **Championship Bracket**