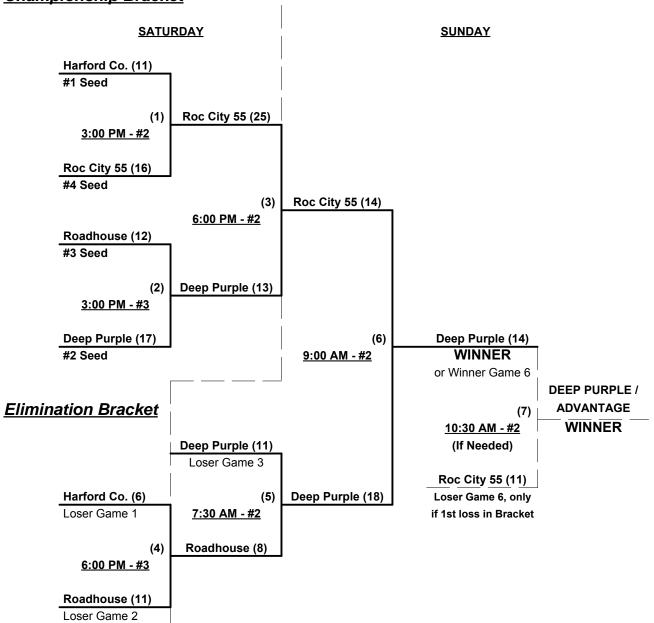

#### Men's 55+ AAA Division • 4 Teams

|   | <u>Win</u> | <u>Loss</u> |   |                            |
|---|------------|-------------|---|----------------------------|
|   | 1          | 2           | 1 | Deep Purple-Advantage (MA) |
| • | 3          | 0           | 2 | Harford County LV (MD)     |
| • | 1          | 2           | 3 | Roadhouse Blues 55 (PA)    |
| • | 1          | 2           | 4 | Roc City 55's (NY)         |

#### Seeding for 55-AAA Double Elimination bracket beginning Saturday afternoon • See bracket for details

Format: Full (3-game) Round Robin to seed 55-AAA Double Elimination bracket

Home Runs - AAA = 3 per team per game, Outs

### **Championship Bracket**