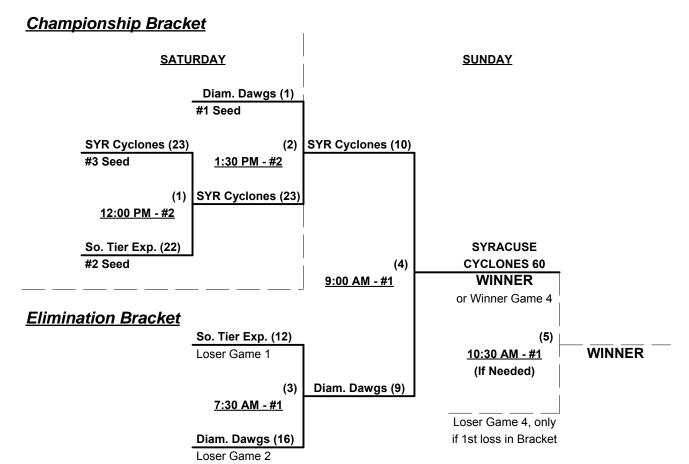

#### Men's 60+ Silver Division • 11 Teams

| <u>Win</u> | <u>Loss</u> |   | <u>60-AAA</u>               |   |       |    | <u>60-AAA</u>              |
|------------|-------------|---|-----------------------------|---|-------|----|----------------------------|
| 1          | 1           | 1 | Durham Silver Stix (ON)     | 1 | 1     | 7  | Stefco Silver Stix (ON)    |
| 2          | 0           | 2 | Flex-Strut Ohio 60's (OH)   | 1 | 1     | 8  | Talaga Construction (CT)   |
| 0          | 2           | 3 | Long Island Jaguars 60 (NY) |   |       |    | <u>60-AA</u>               |
| 1          | 1           | 4 | Mike's Blue Collar (CT)     | 2 | 0 (1) | 9  | Diamond Dawgs (MA)         |
| 2          | 0           | 5 | Roadhouse Blues 60 (PA)     | 1 | 1 (1) | 10 | Southern Tier Express (NY) |
| 2          | 0           | 6 | Steel Dawgs (OH)            | 0 | 2 (2) | 11 | SYR Cyclones 60 (NY)       |

Seeding for 60-AA Double Elimination bracket beginning Saturday afternoon • See bracket for details

**Format:** Mixed Round Robin to seed 60-AAA and 60-AA Championship brackets

Teams #1-8 play Three-game-guarantee bracket for 60-AAA Champoionship

Teams #9-11 play Double Elimination bracket for 60-AA Championship • Internal Seeding

Home Runs - Home Run rule of LOWER rated team in game

AAA = 3 per team per game, Outs AA = 1 per team per game, Outs

Tie Breakers - Head to head (in full RR only), least runs allowed, run differential, coin toss

Schedule Subject to Change at Discretion of Tournament and Field Directors

L.I. Jaguars (13) Loser Game 5

### Men's 60+ AA Division • 3 Teams