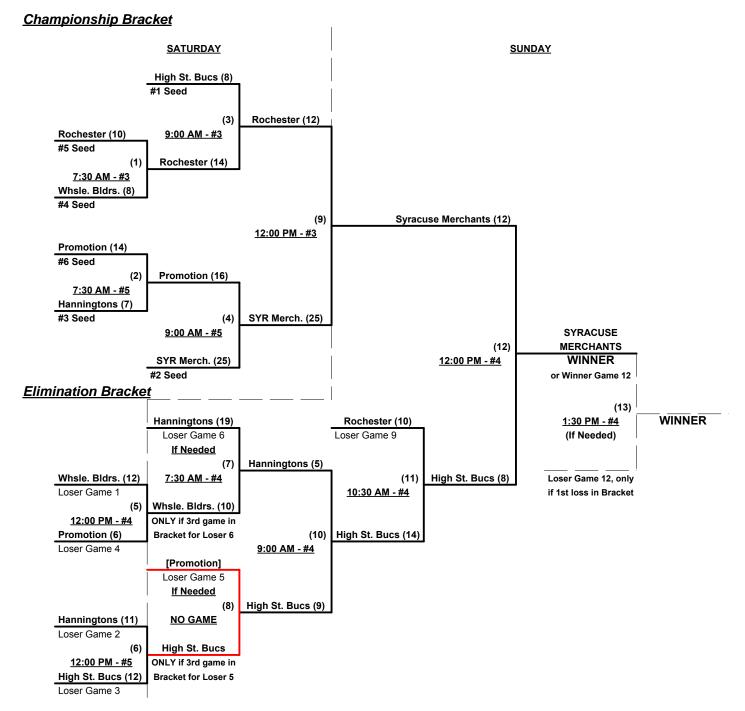

#### Men's 60+ Major Division • 6 Teams

| <u>\</u> | <u> Win</u> | <u>Loss</u> |   |                          | <u>Win</u> | <u>Loss</u> |   |                         |
|----------|-------------|-------------|---|--------------------------|------------|-------------|---|-------------------------|
|          | 1           | 1           | 1 | Hannington's 60's (MA)   | 0          | 2           | 4 | Rochester/Smash It (NY) |
|          | 2           | 0           | 2 | High Street Bucs 60 (MD) | 2          | 0           | 5 | Syracuse Merchants (NY) |
|          | 0           | 2           | 3 | Promotion (NJ)           | 1          | 1           | 6 | Wholesale Builders (PA) |

Seeding for 60-Major Three-game-guarantee bracket beginning Saturday morning - See bracket for details

Format: Two (2) game Round Robin to seed 60-Major Three-game-guarantee Championship bracket

Home Runs - Major = 6 per team per game, Outs

Tie Breakers - Head to head (in full RR only), least runs allowed, run differential, coin toss

**Schedule Subject to Change at Discretion of Tournament and Field Directors** 

Rev. 07/20/2015

#### Men's 60+ Major Division • 6 Teams

Rev. 07/20/2015