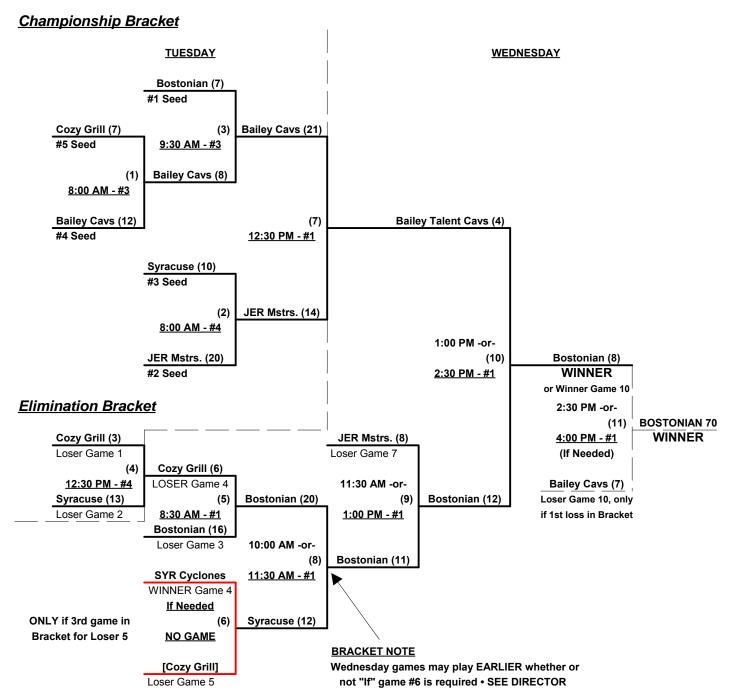

## Men's 70+ AAA Division • 5 Teams

|   | <u>Win</u> | <u>Loss</u> |   |                         |   |   |   |                      |
|---|------------|-------------|---|-------------------------|---|---|---|----------------------|
|   | 0          | 2           | 1 | Bailey Talent Cavaliers | 2 | 0 | 4 | Jersey Masters 70    |
|   | 2          | 0           | 2 | Bostonian 70's          | 1 | 1 | 5 | Syracuse Cyclones 70 |
| • | 0          | 2           | 3 | Cozy Grill              |   |   | • |                      |

Seeding for 70-AAA Three-game-guarantee bracket beginning Tuesday morning • See bracket for details

Format: Two (2) game Round Robin to seed 70-AAA Three-game-guarantee Championship bracket

Home Runs - AAA = 3 per team per game, Outs

NOTE SSUSA Official Rulebook §9.5 (Retrieving Home Run Balls) will be strictly enforced.

Run Rules - 5 runs per ½ inning at bat (except open inning)

Time Limits - RR = 65 + open inn. • Bracket = 70 + open inn. • Championship game(s) = 7 innings full

Tie Breakers - Head to head (in full RR only), least runs allowed, run differential, coin toss

Schedule Subject to Change at Discretion of Tournament and Field Directors

Rev. 07/20/2015