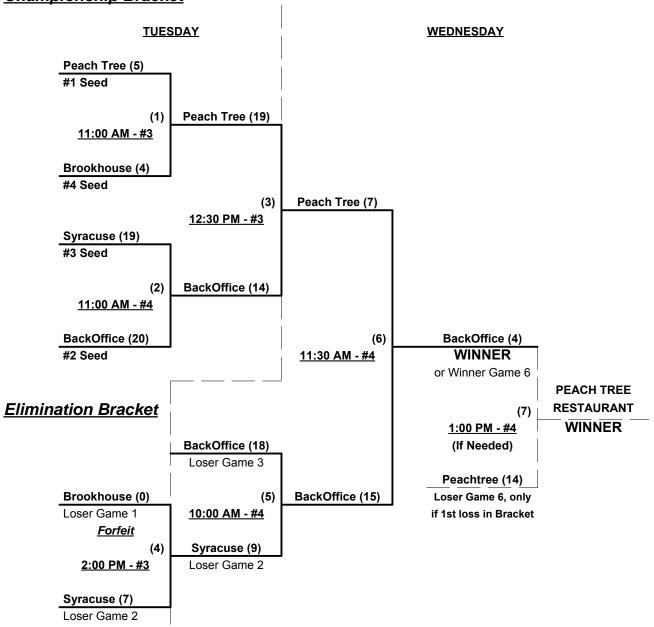

## Men's 75-AAA Division • 4 Teams

|   | <u>Win</u> | <u>Loss</u> |   |                                   |
|---|------------|-------------|---|-----------------------------------|
|   | 2          | 1           | 1 | BackOffice Associates (MA)        |
| • | 1          | 2           | 2 | <b>Brookhouse Restaurant (NY)</b> |
| • | 3          | 0           | 3 | Peach Tree Restaurant (PA)        |
| • | 0          | 3           | 4 | Syracuse Cyclones 75 (NY)         |

#### Seeding for 75-AAA Double Elimination bracket beginning Tuesday morning • See bracket for details

Format: Full (3-game) Round Robin to seed 75-AAA Double Elimination bracket

Team #2 (Brookhouse) plays "EXHIBITION" • Seed last (#4) and cannot advance in bracket

Home Runs - Open

Run Rules - 5 runs per ½ inning at bat (except open inning)

Time Limits - RR = 65 + open inn. • Bracket = 70 + open inn. • Championship game(s) = 7 innings full

Tie Breakers - Head to head (in full RR only), least runs allowed, run differential, coin toss