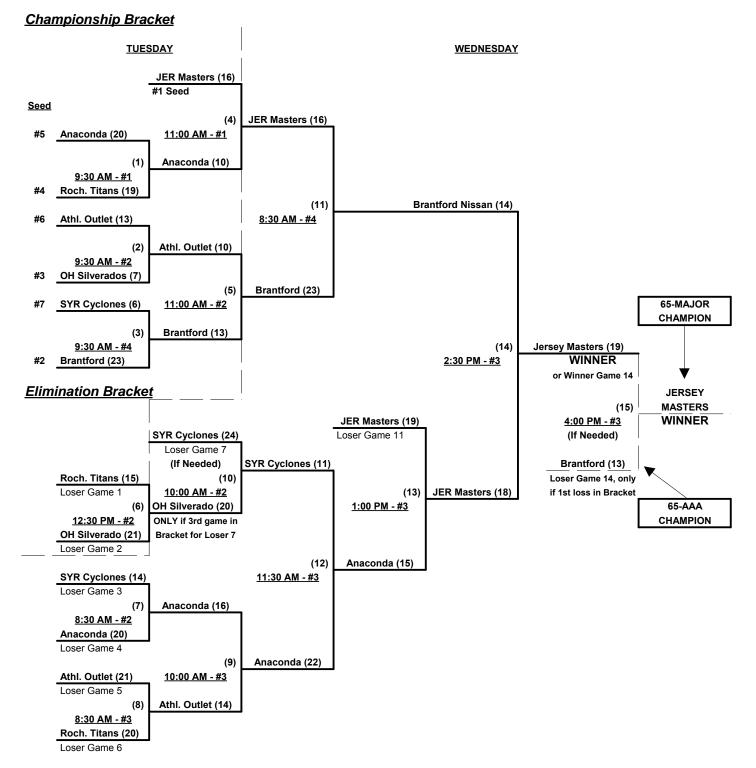

### **Men's 65+ Gold Division • 7 Teams**

|   | <u>Win</u> | <u>Loss</u> |   |                            |    |   |     |                       |
|---|------------|-------------|---|----------------------------|----|---|-----|-----------------------|
|   | 2          | 0           | 1 | Jersey Masters 65 (NJ)     | 1_ | 1 | _ 5 | Ohio Silverados       |
|   | 1          | 1           | 2 | Anaconda Sports (NY)       | 1  | 1 | _ 6 | Rochester Titans (NY) |
|   | 1          | 1           | 3 | Athletic Outlet (NY)       | 0  | 2 | _ 7 | SYR Cyclones 65 (NY)  |
| Ξ | 1          | 1           | 4 | Brantford Nissan Srs. (ON) |    |   | _   |                       |

#### Seeding for 65-Gold Three-game-guarantee bracket beginning Tuesday morning - See bracket for details

Format: Two (2) game Round Robin to seed 65-Gold Three-game-guarantee Championship bracket

NOTE Team #1 must WIN bracket to earn 1st Place Awards and 2016 T.O.C. bid in 65-Major

If Team #1 wins, Runner-up earns 1st Place Awards and 2016 T.O.C. bid in 65-AAA

Home Runs - AAA = 3 per team per game, Outs

**NOTE** SSUSA Official Rulebook §9.5 (Retrieving Home Run Balls) will be strictly enforced.

Run Rules - 5 runs per ½ inning at bat (except open inning)

Time Limits - RR = 65 + open inn. • Bracket = 70 + open inn. • Championship game(s) = 7 innings full

Tie Breakers - Head to head (in full RR only), least runs allowed, run differential, coin toss