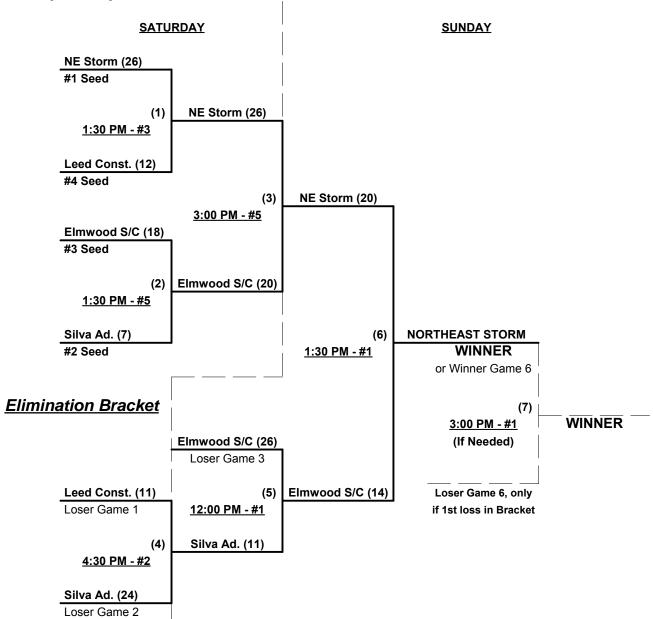

#### Men's 50+ Major Division • 4 Teams

|   | <u>Win</u> | <u>Loss</u> |   |                            |
|---|------------|-------------|---|----------------------------|
|   | 1          | 2           | 1 | Elmwood Sports Center (RI) |
|   | 0          | 3           | 2 | Leed Const./Miken (CT)     |
| • | 3          | 0           | 3 | Northeast Storm (NY)       |
|   | 2          | 1           | 4 | Silva Advertising (MA)     |

Seeding for 50-Major Double Elimination bracket beginning Saturday afternoon • See bracket for details

Format: Full (3-game) Round Robin to seed 50-Major Double Elimination bracket

Home Runs - Major = 6 per team per game, Outs

Tie Breakers - Head to head (in full RR only), least runs allowed, run differential, coin toss

Rev. 07/20/2015

### Men's 50+ Major Division • 4 Teams

Rev. 07/20/2015