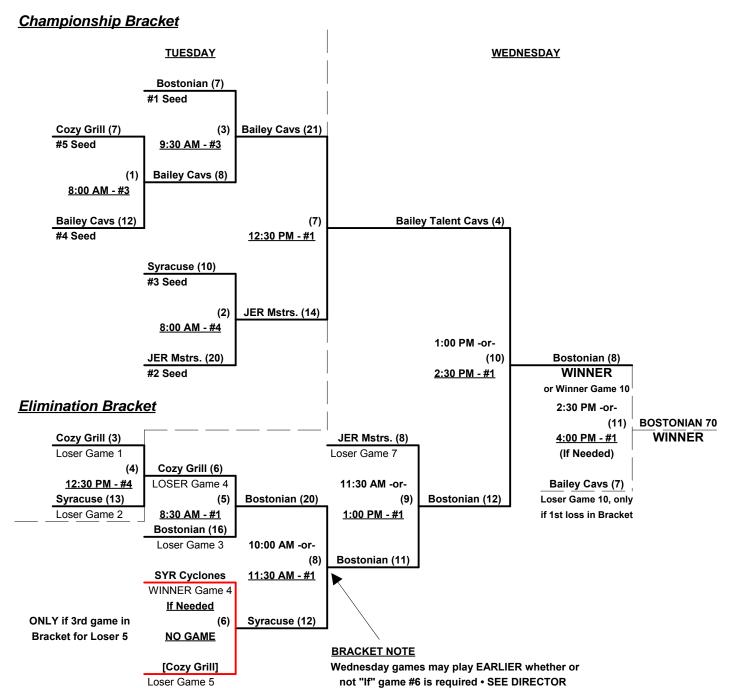

#### Men's 70+ AAA Division • 5 Teams

| <u>Win</u> | <u>Loss</u> |   |                         |   |   |   |                      |
|------------|-------------|---|-------------------------|---|---|---|----------------------|
| 0          | 2           | 1 | Bailey Talent Cavaliers | 2 | 0 | 4 | Jersey Masters 70    |
| 2          | 0           | 2 | Bostonian 70's          | 1 | 1 | 5 | Syracuse Cyclones 70 |
| 0          | 2           | 3 | Cozy Grill              |   |   | - |                      |

#### Monday • July 13, 2015 • Hopkins Road Park Softball Complex • Liverpool

| Time     | # | Runs       | Team Name               | Field | # | Runs | Team Name                      |
|----------|---|------------|-------------------------|-------|---|------|--------------------------------|
| 9:00 AM  | 1 | 9          | Bailey Talent Cavaliers | 1     | 4 | 13   | Jersey Masters 70              |
| 9:00 AM  | 3 | 10         | Cozy Grill              | 4     | 5 | 15   | Syracuse Cyclones 70           |
| 10:30 AM | 2 | <u> 17</u> | Bostonian 70's          | 1     | 1 | 11   | <b>Bailey Talent Cavaliers</b> |
| 10:30 AM | 4 | 19         | Jersey Masters 70       | 4     | 3 | 18   | Cozy Grill                     |
| 1:30 PM  | 5 | 9          | Syracuse Cyclones 70    | 1     | 2 | 20   | Bostonian 70's                 |

Seeding for 70-AAA Three-game-guarantee bracket beginning Tuesday morning • See bracket for details

Format: Two (2) game Round Robin to seed 70-AAA Three-game-guarantee Championship bracket

Home Runs - AAA = 3 per team per game, Outs

#### Men's 70-AAA Division • 5 Teams

Rev. 07/20/2015