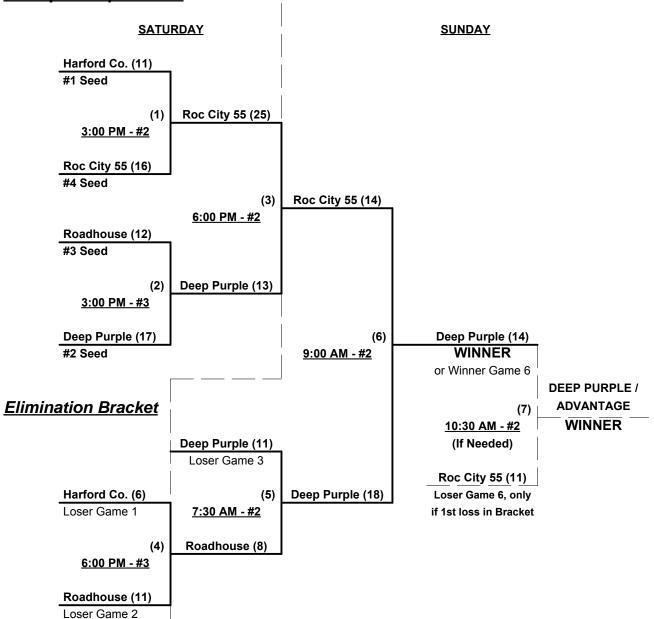

#### Men's 55+ AAA Division • 4 Teams

|   | <u>Win</u> | <u>Loss</u> |   |                            |
|---|------------|-------------|---|----------------------------|
|   | 1          | 2           | 1 | Deep Purple-Advantage (MA) |
| • | 3          | 0           | 2 | Harford County LV (MD)     |
| • | 1          | 2           | 3 | Roadhouse Blues 55 (PA)    |
| • | 1          | 2           | 4 | Roc City 55's (NY)         |

#### Seeding for 55-AAA Double Elimination bracket beginning Saturday afternoon • See bracket for details

Format: Full (3-game) Round Robin to seed 55-AAA Double Elimination bracket

Home Runs - AAA = 3 per team per game, Outs

Tie Breakers - Head to head (in full RR only), least runs allowed, run differential, coin toss

Rev. 07/20/2015

#### Men's 55+ AAA Division • 4 Teams

Rev. 07/20/2015