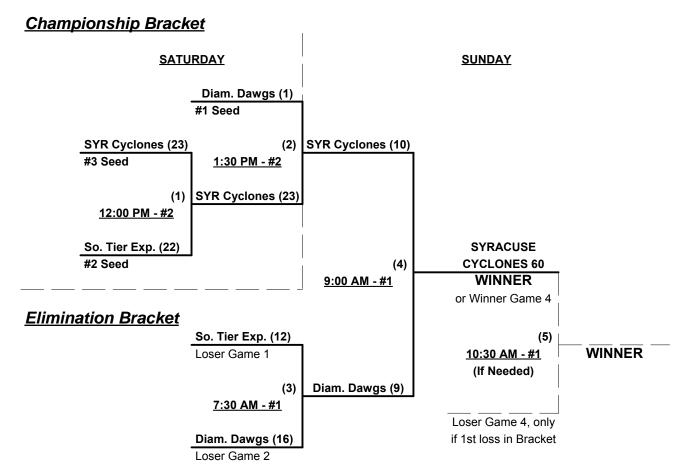

#### Men's 60+ Silver Division • 11 Teams

| <u>Win</u> | <u>Loss</u> |   | <u>60-AAA</u>               |   |       |    | <u>60-AAA</u>              |
|------------|-------------|---|-----------------------------|---|-------|----|----------------------------|
| 1          | 1           | 1 | Durham Silver Stix (ON)     | 1 | 1     | 7  | Stefco Silver Stix (ON)    |
| 2          | 0           | 2 | Flex-Strut Ohio 60's (OH)   | 1 | 1     | 8  | Talaga Construction (CT)   |
| 0          | 2           | 3 | Long Island Jaguars 60 (NY) |   |       |    | <u>60-AA</u>               |
| 1          | 1           | 4 | Mike's Blue Collar (CT)     | 2 | 0 (1) | 9  | Diamond Dawgs (MA)         |
| 2          | 0           | 5 | Roadhouse Blues 60 (PA)     | 1 | 1 (1) | 10 | Southern Tier Express (NY) |
| 2          | 0           | 6 | Steel Dawgs (OH)            | 0 | 2 (2) | 11 | SYR Cyclones 60 (NY)       |

#### Friday • July 10, 2015 • Hopkins Road Park Softball Complex • Liverpool

| Time     | #  | Runs |   | Team Name                   | Field | #  | Runs |   | Team Name                   |
|----------|----|------|---|-----------------------------|-------|----|------|---|-----------------------------|
| 8:00 AM  | 2  | 27   |   | Flex-Strut Ohio 60's (OH)   | 4     | 11 | 13   | § | SYR Cyclones 60 (NY)        |
| 8:00 AM  | 6  | 11   |   | Steel Dawgs (OH)            | 5     | 1  | 6    |   | Durham Silver Stix (ON)     |
| 9:30 AM  | 11 | 10   | § | SYR Cyclones 60 (NY)        | 4     | 6  | 11   |   | Steel Dawgs (OH)            |
| 9:30 AM  | 1  | 16   |   | Durham Silver Stix (ON)     | 5     | 9  | 15   | § | Diamond Dawgs (MA)          |
| 11:00 AM | 8  | 6    |   | Talaga Construction (CT)    | 4     | 2  | 12   |   | Flex-Strut Ohio 60's (OH)   |
| 11:00 AM | 10 | 6    | § | Southern Tier Express (NY)  | 5     | 4  | 10   |   | Mike's Blue Collar (CT)     |
| 12:30 PM | 4  | 12   |   | Mike's Blue Collar (CT)     | 4     | 8  | 15   |   | Talaga Construction (CT)    |
| 12:30 PM | 9  | 13   |   | Diamond Dawgs (MA)          | 5     | 10 | 11   |   | Southern Tier Express (NY)  |
| 3:30 PM  | 3  | 4    |   | Long Island Jaguars 60 (NY) | 4     | 5  | 12   |   | Roadhouse Blues 60 (PA)     |
| 5:00 PM  | 5  | 21   |   | Roadhouse Blues 60 (PA)     | 4     | 7  | 3    |   | Stefco Silver Stix (ON)     |
| 6:30 PM  | 7  | 10   |   | Stefco Silver Stix (ON)     | 4     | 3  | 2    |   | Long Island Jaguars 60 (NY) |

<sup>§</sup> Teams #9-11 RECEIVE 5-Run OR 11-Defensive-player equalizer in games vs. Teams #1-8

Seeding for 60-AAA Three-game-guarantee bracket beginning Saturday morning • See bracket for details

#### Saturday • July 11, 2015 • Hopkins Road Park Softball Complex • Liverpool

| Time    | #  | Runs | Team Name                  | Field | #  | Runs       | Team Name            |
|---------|----|------|----------------------------|-------|----|------------|----------------------|
| 7:30 AM | 10 | 12   | Southern Tier Express (NY) | 4     | 11 | 9          | SYR Cyclones 60 (NY) |
| 9:00 AM | 11 | 6    | SYR Cyclones 60 (NY)       | 4     | 9  | <u> 17</u> | Diamond Dawgs (MA)   |

#### Seeding for 60-AA Double Elimination bracket beginning Saturday afternoon • See bracket for details

**Format:** Mixed Round Robin to seed 60-AAA and 60-AA Championship brackets

Teams #1-8 play Three-game-guarantee bracket for 60-AAA Champoionship

Teams #9-11 play Double Elimination bracket for 60-AA Championship • Internal Seeding

Home Runs - Home Run rule of LOWER rated team in game

AAA = 3 per team per game, Outs AA = 1 per team per game, Outs

#### Men's 60+ AA Division • 3 Teams

Rev. 07/20/2015