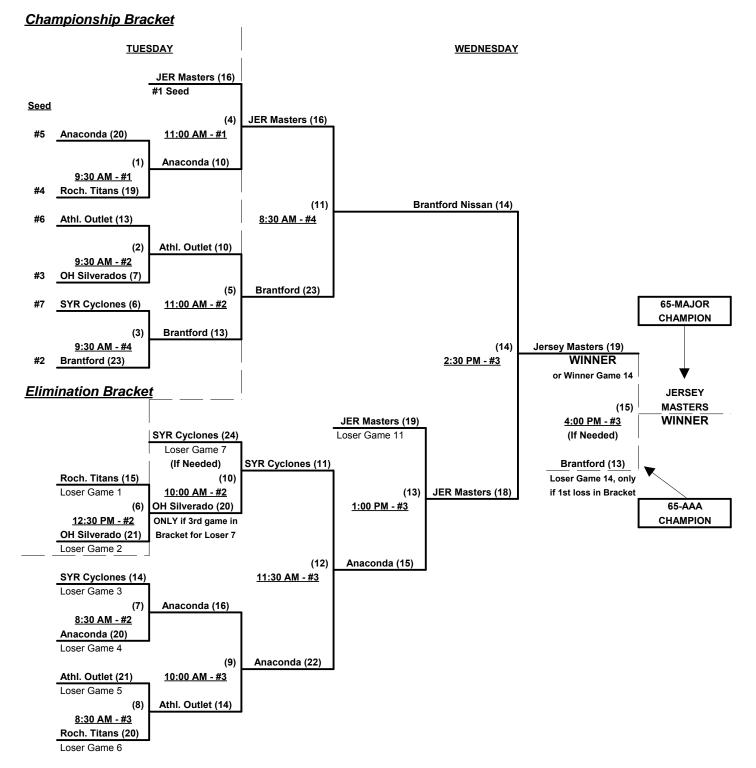

#### **Men's 65+ Gold Division • 7 Teams**

|   | <u>Win</u> | <u>Loss</u> |   |                            |   |   |     |                       |
|---|------------|-------------|---|----------------------------|---|---|-----|-----------------------|
|   | 2          | 0           | 1 | Jersey Masters 65 (NJ)     | 1 | 1 | 5   | Ohio Silverados       |
|   | 1          | 1           | 2 | Anaconda Sports (NY)       | 1 | 1 | _ 6 | Rochester Titans (NY) |
|   | 1          | 1           | 3 | Athletic Outlet (NY)       | 0 | 2 | _ 7 | SYR Cyclones 65 (NY)  |
| _ | 1          | 1           | 4 | Brantford Nissan Srs. (ON) |   |   | _   |                       |

#### Monday • July 13, 2015 • Hopkins Road Park Softball Complex • Liverpool

| Time     | # | Runs | Team Name                  | Field | # | Runs | Team Name                  |
|----------|---|------|----------------------------|-------|---|------|----------------------------|
| 10:30 AM | 4 | 15   | Brantford Nissan Srs. (ON) | 2     | 7 | 4    | SYR Cyclones 65 (NY)       |
| 10:30 AM | 5 | 7    | Ohio Silverados            | 3     | 6 | 15   | Rochester Titans (NY)      |
| 12:00 PM | 2 | 18   | Anaconda Sports (NY)       | 2     | 4 | 17   | Brantford Nissan Srs. (ON) |
| 12:00 PM | 3 | 14   | Athletic Outlet (NY)       | 3     | 1 | 20   | § Jersey Masters 65 (NJ)   |
| 1:30 PM  | 7 | 7    | SYR Cyclones 65 (NY)       | 2     | 5 | 9    | Ohio Silverados            |
| 1:30 PM  | 1 | 18   | § Jersey Masters 65 (NJ)   | 3     | 2 | 15   | Anaconda Sports (NY)       |
| 1:30 PM  | 6 | 17   | Rochester Titans (NY)      | 4     | 3 | 18   | Athletic Outlet (NY)       |

Team #1 GIVES 5-Run OR 11-Defensive-player equalizer in ALL games (including bracket)

#### Seeding for 65-Gold Three-game-guarantee bracket beginning Tuesday morning - See bracket for details

Format: Two (2) game Round Robin to seed 65-Gold Three-game-guarantee Championship bracket

NOTE Team #1 must WIN bracket to earn 1st Place Awards and 2016 T.O.C. bid in 65-Major

If Team #1 wins, Runner-up earns 1st Place Awards and 2016 T.O.C. bid in 65-AAA

Home Runs - AAA = 3 per team per game, Outs

**NOTE** SSUSA Official Rulebook §9.5 (Retrieving Home Run Balls) will be strictly enforced.

#### Men's 65+ Gold Division • 7 Teams

Rev. 07/20/2015