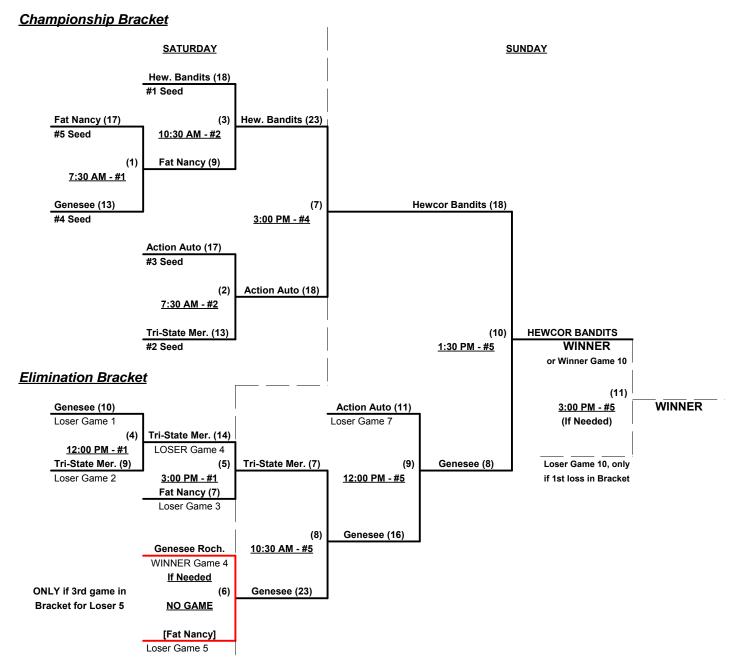

#### Men's 55+ Major Division • 5 Teams

|   | <u>Win</u> | <u>Loss</u> |   |                          |
|---|------------|-------------|---|--------------------------|
|   | 1          | 1           | 1 | Action Auto Parts (RI)   |
| • | 0          | 2           | 2 | Fat Nancy's (NY)         |
| • | 1          | 1           | 3 | Genesee Rochester (NY)   |
| • | 2          | 0           | 4 | Hewcor Bandits (ON)      |
| • | 1          | 1           | 5 | Tri-State Merchants (PA) |

Seeding for 55-Major Three-game-guarantee bracket beginning Saturday morning - See bracket for details

Format: Two (2) game Round Robin to seed 55-Major Three-game-guarantee Championship bracket

Home Runs - Major = 6 per team per game, Outs

Tie Breakers - Head to head (in full RR only), least runs allowed, run differential, coin toss

Rev. 07/20/2015

#### Men's 55+ Major Division • 5 Teams

Rev. 07/20/2015