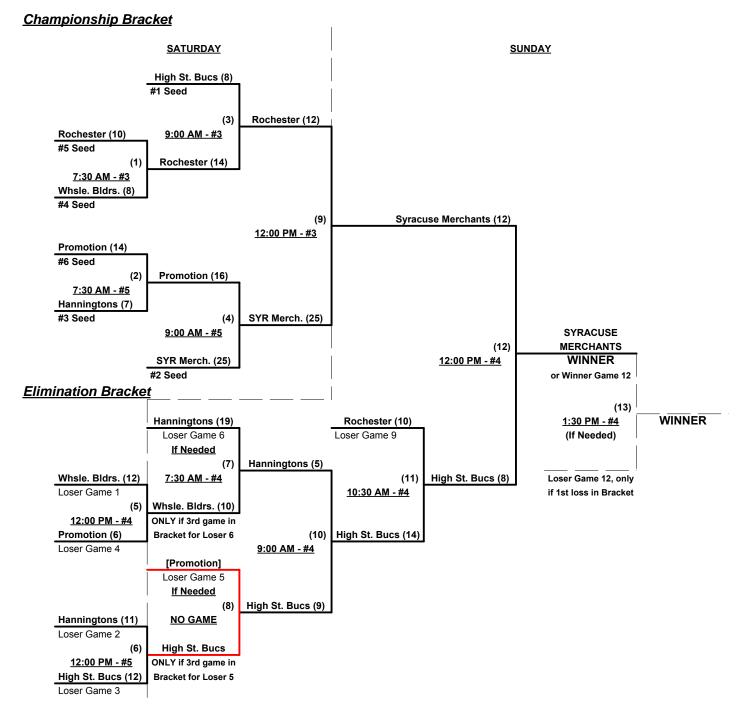

#### Men's 60+ Major Division • 6 Teams

| <u>Win</u> | <u>Loss</u> |   |                          | <u>Win</u> | <u>Loss</u> |   |                         |
|------------|-------------|---|--------------------------|------------|-------------|---|-------------------------|
| 1          | 1           | 1 | Hannington's 60's (MA)   | 0          | 2           | 4 | Rochester/Smash It (NY) |
| 2          | 0           | 2 | High Street Bucs 60 (MD) | 2          | 0           | 5 | Syracuse Merchants (NY) |
| 0          | 2           | 3 | Promotion (NJ)           | 1          | 1           | 6 | Wholesale Builders (PA) |

### Friday - July 10, 2015 • Hopkins Road Park Softball Complex • Liverpool

| Time    | # | Runs | Team Name                | Field | # | Runs | Team Name                |
|---------|---|------|--------------------------|-------|---|------|--------------------------|
| 8:00 AM | 2 | 15   | High Street Bucs 60 (MD) | 1     | 3 | 12   | Promotion (NJ)           |
| 8:00 AM | 6 | 20   | Wholesale Builders (PA)  | 2     | 5 | 21   | Syracuse Merchants (NY)  |
| 8:00 AM | 1 | 12   | Hannington's 60's (MA)   | 3     | 4 | 11   | Rochester/Smash It (NY)  |
| 9:30 AM | 3 | 21   | Promotion (NJ)           | 1     | 6 | 35   | Wholesale Builders (PA)  |
| 9:30 AM | 5 | 21   | Syracuse Merchants (NY)  | 2     | 1 | 12   | Hannington's 60's (MA)   |
| 9:30 AM | 4 | 8    | Rochester/Smash It (NY)  | 3     | 2 | 21   | High Street Bucs 60 (MD) |

Seeding for 60-Major Three-game-guarantee bracket beginning Saturday morning - See bracket for details

Format: Two (2) game Round Robin to seed 60-Major Three-game-guarantee Championship bracket

Home Runs - Major = 6 per team per game, Outs

#### Men's 60+ Major Division • 6 Teams

Rev. 07/20/2015