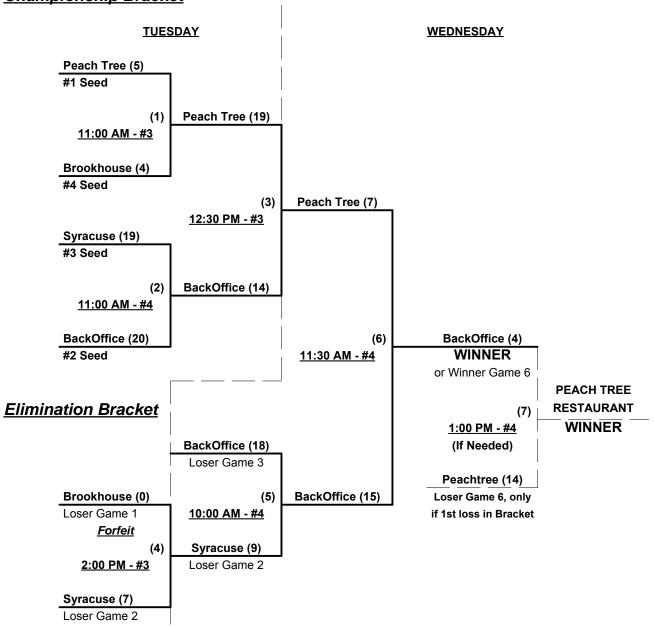

#### Men's 75-AAA Division • 4 Teams

| <u>Win</u> | <u>Loss</u> |   |                                   |
|------------|-------------|---|-----------------------------------|
| 2          | 1           | 1 | BackOffice Associates (MA)        |
| 1          | 2           | 2 | <b>Brookhouse Restaurant (NY)</b> |
| 3          | 0           | 3 | Peach Tree Restaurant (PA)        |
| 0          | 3           | 4 | Syracuse Cyclones 75 (NY)         |

#### Monday • July 13, 2015 • Hopkins Road Park Softball Complex • Liverpool

| Time     | # | Runs | Team Name                  | Field | # | Runs | Team Name                  |
|----------|---|------|----------------------------|-------|---|------|----------------------------|
| 9:00 AM  | 1 | 9    | BackOffice Associates (MA) | 2     | 2 | 7    | Brookhouse Restaurant (NY) |
| 9:00 AM  | 4 | 9    | Syracuse Cyclones 75 (NY)  | 3     | 3 | 17   | Peach Tree Restaurant (PA) |
| 12:00 PM | 2 | 9    | Brookhouse Restaurant (NY) | 1     | 4 | 8    | Syracuse Cyclones 75 (NY)  |
| 12:00 PM | 3 | 12   | Peach Tree Restaurant (PA) | 4     | 1 | 11   | BackOffice Associates (MA) |

#### Tuesday • July 14, 2015 • Hopkins Road Park Softball Complex • Liverpool

|         |   |      | · •                        |       |   |          |                            |
|---------|---|------|----------------------------|-------|---|----------|----------------------------|
| Time    | # | Runs | Team Name                  | Field | # | Runs     | Team Name                  |
| 8:00 AM | 2 | 14   | Brookhouse Restaurant (NY) | 1     | 3 | 15       | Peach Tree Restaurant (PA) |
| 8:00 AM | 1 | 16   | BackOffice Associates (MA) | 2     | 4 | <u> </u> | Syracuse Cyclones 75 (NY)  |

#### Seeding for 75-AAA Double Elimination bracket beginning Tuesday morning • See bracket for details

**Format:** Full (3-game) Round Robin to seed 75-AAA Double Elimination bracket

Team #2 (Brookhouse) plays "EXHIBITION" • Seed last (#4) and cannot advance in bracket