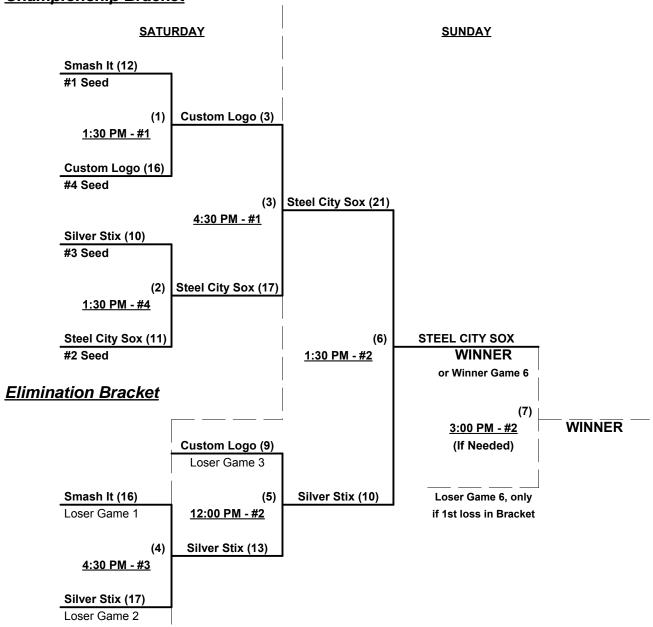

#### Men's 50+ AAA Division • 4 Teams

|     | <u>Win</u> | <u>Loss</u> |                              |                            |
|-----|------------|-------------|------------------------------|----------------------------|
|     | •          | •           | 1                            | Capp Steel (OH) • WITHDREW |
|     | 1          | 2           | 2                            | Custom Logo (NY)           |
|     | 0          | 3           | 3                            | Durham Silver Stix (ON)    |
| 3 0 |            | 4           | Smash It Sports/Rizzo's (NY) |                            |
|     | 2          | 1           | 5                            | Steel City Sox (PA)        |

#### Seeding for 50-AAA Three-game-guarantee bracket beginning Saturday afternoon - See bracket for details

Format: Full (3-game) Round Robin to seed 50-AAA Double Elimination bracket

Home Runs - AAA = 3 per team per game, Outs

Tie Breakers - Head to head (in full RR only), least runs allowed, run differential, coin toss

Rev. 07/20/2015

#### Men's 50+ AAA Division • 4 Teams

Rev. 07/20/2015