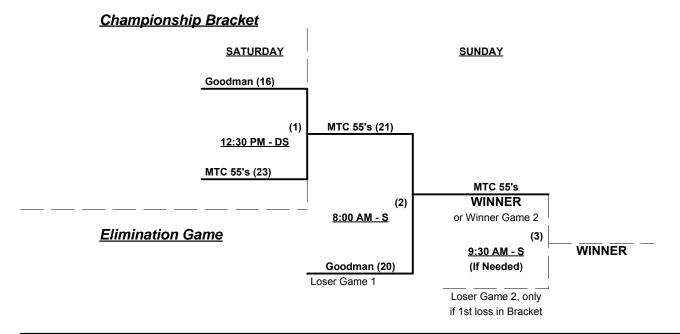

#### Men's 55+ Major Plus Division • 2 Teams

#### Men's 55+ Major Division • 3 Teams