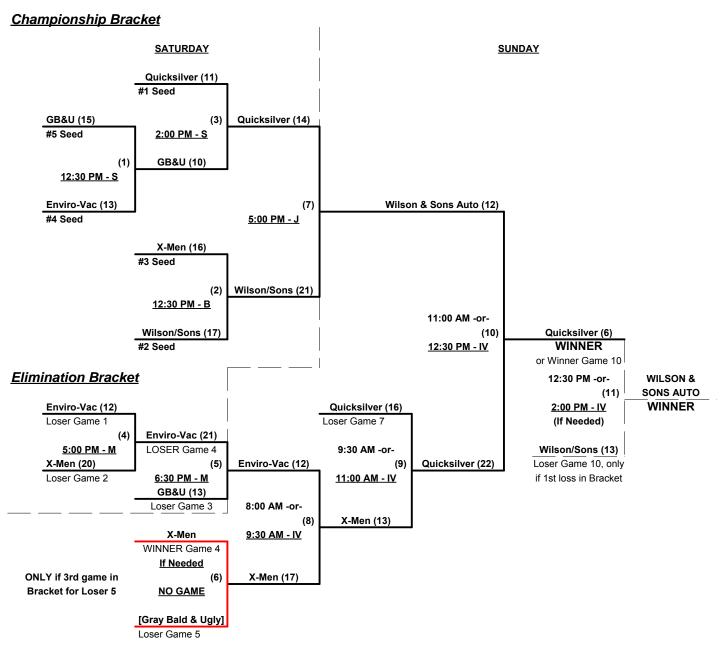

#### Men's 55/60+ Gold Division • 5 Teams

|   | <u>Win</u> | <u>Loss</u> |   |                         | <u>Win</u> | <u>Loss</u> |   |                           |
|---|------------|-------------|---|-------------------------|------------|-------------|---|---------------------------|
|   | 0          | 2           | 1 | Gray, Bald & Ugly (WA)  | 1          | 1           | 4 | X-Men (BC)                |
| _ | 2          | 0           | 2 | Quiksilvers (OR)        | 0          | 2           | 5 | Enviro-Vac Marauders (BC) |
| _ | 2          | 0           | 3 | Wilson & Sons Auto (ID) | •          |             | • |                           |

#### Men's 55/60+ Gold Division • 5 Teams

FIELDS: B=Budweiser • DS=Dick's Sports • DM=DeMarini • J=Jubitz • M=Marathon • S=Snapple • IV=Delta IV