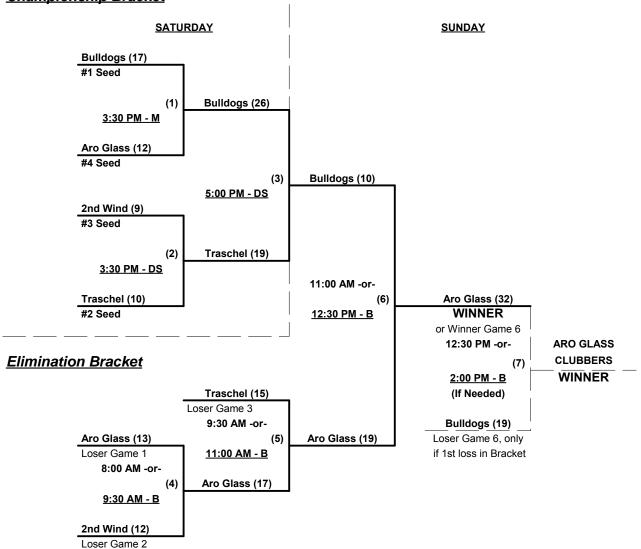

#### Men's 60+ AAA Division • 4 Teams

#### **Championship Bracket**

FIELDS: B=Budweiser • DS=Dick's Sports • DM=DeMarini • J=Jubitz • M=Marathon • S=Snapple • IV=Delta IV