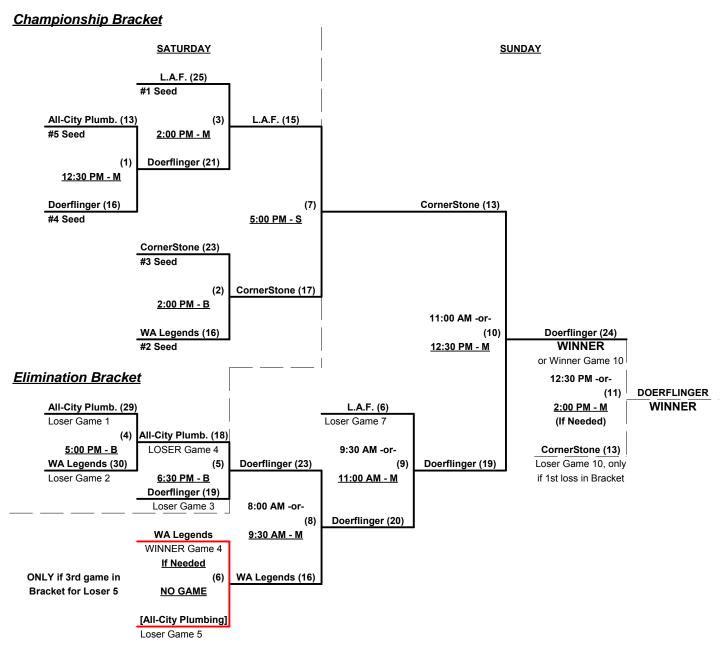

## Men's 50+ Major Division • 5 Teams

| <u>Win</u> | <u>Loss</u> |   |                           | <u>Win</u> | <u>Loss</u> |   |                              |
|------------|-------------|---|---------------------------|------------|-------------|---|------------------------------|
| 0          | 2           | 1 | All City Plumbing (OR)    | 2          | 0           | 4 | L.A.F./Life After Fifty (CA) |
| 1          | 1           | 2 | CornerStone (OR)          | 1          | 1           | 5 | Washington Legends           |
| 1          | 1           | 3 | Doerflinger Softhall (WA) |            |             | • |                              |

## Friday • June 26, 2015 • William V. Owens Softball Complex at Delta Park

| Time     | # | Runs | Team Name                    | Field | # | Runs | Team Name                    |
|----------|---|------|------------------------------|-------|---|------|------------------------------|
| 11:00 AM | 2 | 22   | CornerStone (OR)             | J     | 3 | 20   | Doerflinger Softball (WA)    |
| 12:30 PM | 3 | 17   | Doerflinger Softball (WA)    | J     | 1 | 16   | All City Plumbing (OR)       |
| 12:30 PM | 4 | 16   | L.A.F./Life After Fifty (CA) | S     | 2 | 15   | CornerStone (OR)             |
| 2:00 PM  | 1 | 13   | All City Plumbing (OR)       | J     | 5 | 23   | Washington Legends           |
| 3:30 PM  | 5 | 5    | Washington Legends           | J     | 4 | 17   | L.A.F./Life After Fifty (CA) |

Seeding for 50-Major Three-Game-Guarantee bracket commencing Saturday afternoon • See bracket

§ Team #7 RECEIVES 5-Run OR 11-Defensive-player-equalizer in ALL games (including bracket)

Seeding for 50-Silver Three-Game-Guarantee bracket commencing Friday afternoon • See bracket

NOTE Team #7 must WIN bracket to earn 1st Place Awards and TOC bid in 50-AA

If Team #7 wins bracket, Runner-up earns TOC bid in 50-AAA

Home Runs - Home Run rule of LOWER rated team in game [Vancouver/Wooley's = AA]

AAA Rule = 3 per Team per Game, Outs AA Rule = 1 per Team per Game, Outs

NOTE SSUSA Official Rulebook §9.5 (Retrieving Home Run Balls) will be strictly enforced.

Run Rules - 5 runs per ½ inning at bat (except open inning)