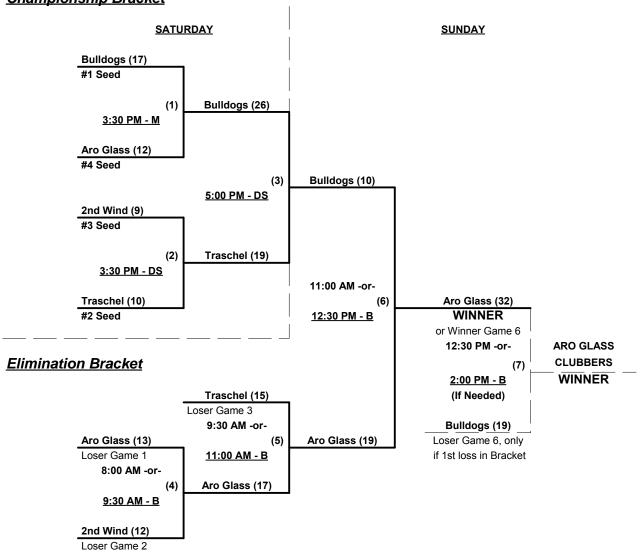

#### Men's 60+ Silver Division • 7 Teams

| <u>\</u> | <u> Vin</u> | Loss |   | <u>60-AAA</u>             | <u>Win</u> | Loss |   | <u>60-AA</u>           |
|----------|-------------|------|---|---------------------------|------------|------|---|------------------------|
|          | 0           | 3    | 1 | Aro Glass Clubbers (WA)   | 1          | 2    | 5 | Cascade Thunder (OR)   |
|          | 3           | 0    | 2 | Bulldogs 60's (OR)        | 3 (1)      | 0    | 6 | Stagecoach Saloon (OR) |
|          | 1           | 2    | 3 | 2nd Wind Resurrected (WA) | 1          | 2    | 7 | Vancouver USA 60 (WA)  |
| Ξ        | 1           | 2    | 4 | Trachsel Auto Body (OR)   |            |      |   |                        |

### Friday • June 26, 2015 • William V. Owens Softball Complex at Delta Park

| Time     | # | Runs | Team Name                   | Field | # | Runs | Team Name                 |
|----------|---|------|-----------------------------|-------|---|------|---------------------------|
| 8:00 AM  | 5 | 22   | Cascade Thunder (OR)        | DM    | 7 | 11   | Vancouver USA 60 (WA)     |
| 8:00 AM  | 1 | 14   | Aro Glass Clubbers (WA)     | J     | 2 | 18   | Bulldogs 60's (OR)        |
| 9:30 AM  | 2 | 19   | § Bulldogs 60's (OR)        | DM    | 5 | 17   | Cascade Thunder (OR)      |
| 9:30 AM  | 6 | 23   | Stagecoach Saloon (OR)      | J     | 1 | 22   | § Aro Glass Clubbers (WA) |
| 11:00 AM | 7 | 20   | Vancouver USA 60 (WA)       | DM    | 4 | 13   | § Trachsel Auto Body (OR) |
| 12:30 PM | 3 | 14   | § 2nd Wind Resurrected (WA) | DM    | 6 | 18   | Stagecoach Saloon (OR)    |
| 2:00 PM  | 4 | 17   | Trachsel Auto Body (OR)     | DM    | 3 | 18   | 2nd Wind Resurrected (WA) |

Team #1-4 GIVE 5-Run OR 11-Defensive-player-equalizer in Friday games vs. Teams #5-7

## Saturday • June 27, 2015 • William V. Owens Softball Complex at Delta Park

| Time     | # | Runs | Team Name               | Field | # | Runs | Team Name                 |
|----------|---|------|-------------------------|-------|---|------|---------------------------|
| 8:00 AM  | 5 | 21   | Cascade Thunder (OR)    | DM    | 6 | 23   | Stagecoach Saloon (OR)    |
| 9:30 AM  | 6 | 21   | Stagecoach Saloon (OR)  | DM    | 7 | 15   | Vancouver USA 60 (WA)     |
| 11:00 AM | 1 | 14   | Aro Glass Clubbers (WA) | DM    | 4 | 26   | Trachsel Auto Body (OR)   |
| 11:00 AM | 2 | 24   | Bulldogs 60's (OR)      | DS    | 3 | 12   | 2nd Wind Resurrected (WA) |

Seeding for 60-AAA & 60-AA Double Elimination brackets commencing Saturday afternoon • See brackets

#### FIELDS: B=Budweiser • DS=Dick's Sports • DM=DeMarini • J=Jubitz • M=Marathon • S=Snapple • IV=Delta IV

Format: Mixed (3-game) Round Robin to seed 60-AAA & 60-AA Double Elimination brackets

Teams #1-4 play Double Elimination bracket for 60-AAA Chamionship Teams #5-7 play Double Elimination bracket for 60-AA Championship

Seeding based on 60-AA games ONLY • Crossover games excluded

Seeding based on ou-AA games ONL1 \* Clossover games e.

Home Runs - Home Run rule of LOWER rated team in game

AAA Rule = 3 per Team per Game, Outs

#### Men's 60+ AAA Division • 4 Teams

#### Championship Bracket

Rev. 07/19/2015