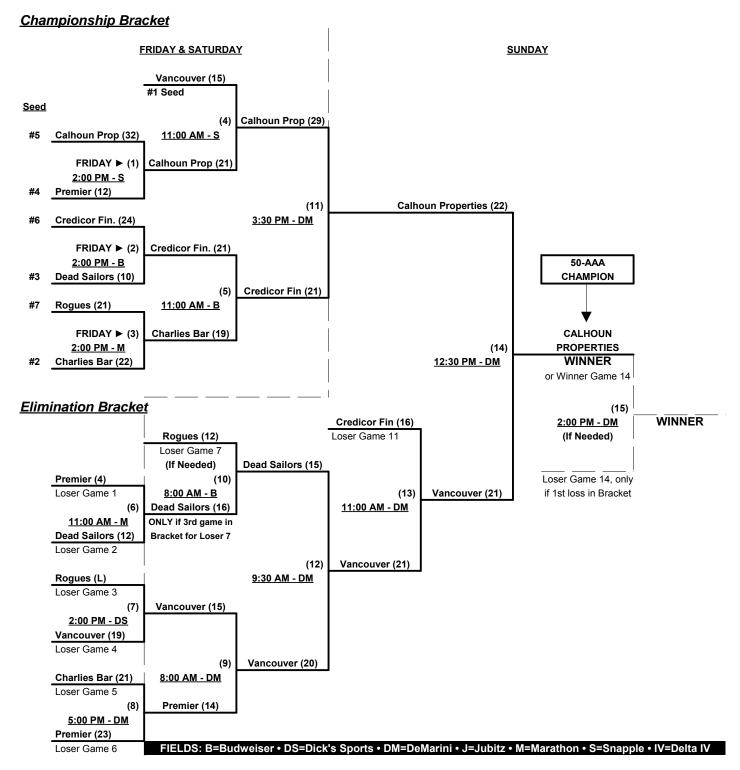

#### Men's 50+ Silver Division • 7 Teams

|   | <u>Win</u> | <u>Loss</u> |   |                            | <u>Win</u> | <u>Loss</u> |   |                            |
|---|------------|-------------|---|----------------------------|------------|-------------|---|----------------------------|
|   | 1          | 1           | 1 | Calhoun Properties (WA)    | 1          | 1           | 5 | Premier Softball Club (WA) |
| • | 1          | 1           | 2 | Charlie's Bar & Grill (OR) | 0          | 2           | 6 | Rogues (OR)                |
| • | 1          | 1           | 3 | Credicor Financial (BC)    | 2          | 0           | 7 | Vancouver/Wooley's (WA)    |
| • | 1          | 1           | 4 | Dead Sailors (WA)          |            |             |   |                            |

#### Friday • June 26, 2015 • William V. Owens Softball Complex at Delta Park

| Time     | # | Runs | Team Name                  | Field | # | Runs | Team Name                  |
|----------|---|------|----------------------------|-------|---|------|----------------------------|
| 8:00 AM  | 1 | 13   | Calhoun Properties (WA)    | S     | 6 | 8    | Rogues (OR)                |
| 8:00 AM  | 3 | 17   | Credicor Financial (BC)    | В     | 5 | 15   | Premier Softball Club (WA) |
| 8:00 AM  | 2 | 12   | Charlie's Bar & Grill (OR) | M     | 4 | 1    | Dead Sailors (WA)          |
| 9:30 AM  | 6 | 10   | Rogues (OR)                | S     | 7 | 11   | § Vancouver/Wooley's (WA)  |
| 9:30 AM  | 5 | 23   | Premier Softball Club (WA) | В     | 1 | 13   | Calhoun Properties (WA)    |
| 9:30 AM  | 4 | 17   | Dead Sailors (WA)          | M     | 3 | 14   | Credicor Financial (BC)    |
| 11:00 AM | 7 | 17   | § Vancouver/Wooley's (WA)  | S     | 2 | 16   | Charlie's Bar & Grill (OR) |

§ Team #7 RECEIVES 5-Run OR 11-Defensive-player-equalizer in ALL games (including bracket)

Seeding for 50-Silver Three-Game-Guarantee bracket commencing Friday afternoon • See bracket

NOTE Team #7 must WIN bracket to earn 1st Place Awards and TOC bid in 50-AA

If Team #7 wins bracket, Runner-up earns TOC bid in 50-AAA

Home Runs - Home Run rule of LOWER rated team in game [Vancouver/Wooley's = AA]

AAA Rule = 3 per Team per Game, Outs AA Rule = 1 per Team per Game, Outs

NOTE SSUSA Official Rulebook §9.5 (Retrieving Home Run Balls) will be strictly enforced.

Run Rules - 5 runs per ½ inning at bat (except open inning)