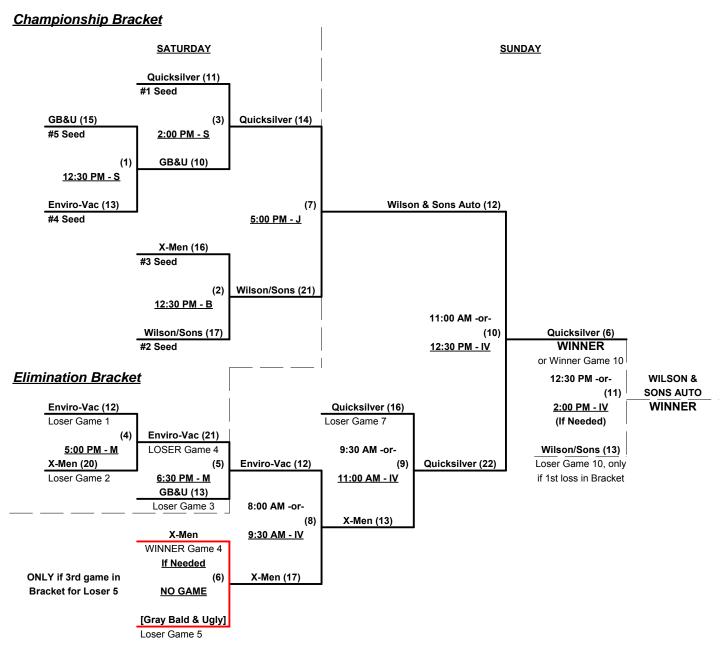

### Men's 55/60+ Gold Division • 5 Teams

|   | <u>Win</u> | <u>Loss</u> |   |                         | <u>Win</u> | <b>Loss</b> |   |                           |
|---|------------|-------------|---|-------------------------|------------|-------------|---|---------------------------|
|   | 0          | 2           | 1 | Gray, Bald & Ugly (WA)  | 1          | 1           | 4 | X-Men (BC)                |
| _ | 2          | 0           | 2 | Quiksilvers (OR)        | 0          | 2           | 5 | Enviro-Vac Marauders (BC) |
| _ | 2          | 0           | 3 | Wilson & Sons Auto (ID) | •          |             | • |                           |

## Friday • June 26, 2015 • William V. Owens Softball Complex at Delta Park

|   | Time     | # | Runs | Team Name                 | Field | # | Runs | Team Name                 |
|---|----------|---|------|---------------------------|-------|---|------|---------------------------|
| • | 11:00 AM | 4 | 13   | X-Men (BC)                | В     | 3 | 14   | Wilson & Sons Auto (ID)   |
|   | 12:30 PM | 2 | 23   | Quiksilvers (OR)          | DS    | 1 | 11   | Gray, Bald & Ugly (WA)    |
|   | 12:30 PM | 3 | 22   | Wilson & Sons Auto (ID)   | В     | 5 | 20   | Enviro-Vac Marauders (BC) |
|   | 2:00 PM  | 1 | 7    | Gray, Bald & Ugly (WA)    | DS    | 4 | 20   | X-Men (BC)                |
|   | 3:30 PM  | 5 | 11   | Enviro-Vac Marauders (BC) | DS    | 2 | 12   | Quiksilvers (OR)          |

Seeding for 55/60-Gold Three-Game-Guarantee bracket commencing Saturday afternoon • See bracket

#### FIELDS: B=Budweiser • DS=Dick's Sports • DM=DeMarini • J=Jubitz • M=Marathon • S=Snapple • IV=Delta IV

Format: Two (2) game Round Robin to seed 55/60-Gold Three-game-guarantee Championship bracket

NOTE Team #5 must WIN bracket to earn 1st Place Awards and TOC bid in 60-Major

If Team #5 wins bracket, Runner-up earns TOC bid in 55-AAA

Home Runs - AAA Rule = 3 per Team per Game, Outs

NOTE SSUSA Official Rulebook §9.5 (Retrieving Home Run Balls) will be strictly enforced.

Run Rules - 5 runs per ½ inning at bat (except open inning)

Time Limits - RR = 65 + open inn. • Bracket = 70 + open inn. • Championship game(s) = 7 innings full

Tie Breakers - Head to head (in full RR only), least runs allowed, run differential, coin toss