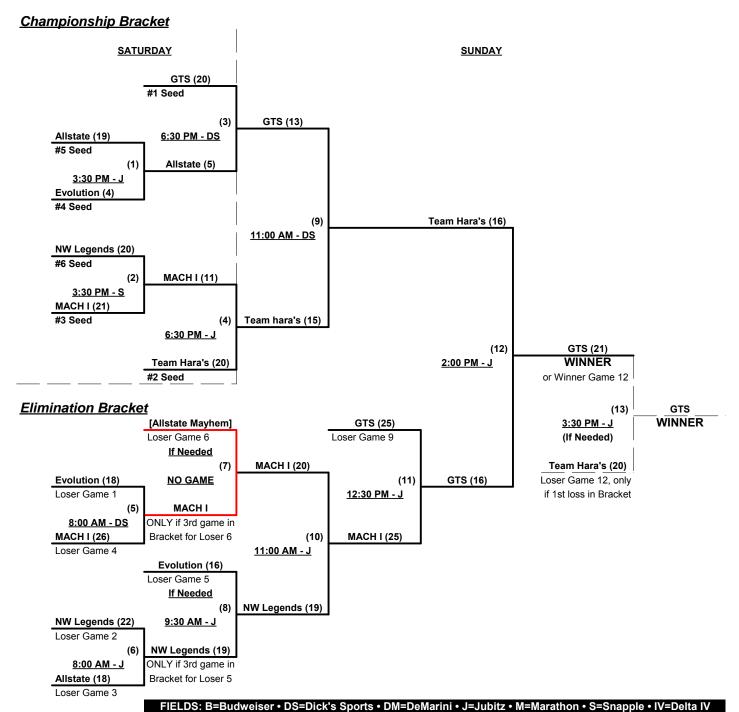

#### Men's 40+ Masters Gold Division • 6 Teams

| <u>Win</u> | <u>Loss</u> |   |                             | <u>Win</u> | <u>Loss</u> |   |                          |
|------------|-------------|---|-----------------------------|------------|-------------|---|--------------------------|
| 0          | 2           | 1 | Allstate Mayhem (WA)        | 0          | 2           | 5 | NorthWest Legends 40 (WA |
| 1          | 1           | 2 | Evolution (WA)              | 2          | 0           | 6 | Team Haras (WA)          |
| 2          | 0           | 3 | GTS (ID)                    | 1          | 1           | 7 | Mach One 40's (WA)       |
| •          | •           | 4 | Layer Cake Wines (CA) • OUT |            |             |   |                          |

### Saturday • June 27, 2015 • William V. Owens Softball Complex at Delta Park

| Time    | # | Runs | Team Name                 | Field | # | Runs | Team Name                 |
|---------|---|------|---------------------------|-------|---|------|---------------------------|
| 8:00 AM | 3 | 21   | GTS (ID)                  | DS    | 7 | 10   | Mach One 40's (WA)        |
| 8:00 AM | 1 | 14   | Allstate Mayhem (WA)      | J     | 6 | 25   | Team Haras (WA)           |
| 8:00 AM | 5 | 20   | NorthWest Legends 40 (WA) | S     | 2 | 22   | Evolution (WA)            |
| 9:30 AM | 7 | 15   | § Mach One 40's (WA)      | DS    | 1 | 12   | Allstate Mayhem (WA)      |
| 9:30 AM | 6 | 20   | Team Haras (WA)           | J     | 5 | 19   | NorthWest Legends 40 (WA) |
| 9:30 AM | 2 | 3    | Evolution (WA)            | S     | 3 | 25   | GTS (ID)                  |

§ Team #7 RECEIVES 5-Run equalizer in ALL games (including bracket)

Seeding for 40-Masters Gold Three-Game-Guarantee bracket commencing Saturday afternoon • See bracket

NOTE Team #7 must WIN bracket to earn 1st Place Awards and TOC bid in 40-AAA

If Team #7 wins bracket, Runner-up earns TOC bid in 40-Major

Home Runs - Home Run rule of LOWER rated team in game [Mach One 40 = AAA]

Major Rule = 8 per Team per Game, Outs AAA Rule = 6 per Team per Game, Outs

NOTE SSUSA Official Rulebook §9.5 (Retrieving Home Run Balls) will be strictly enforced.

Run Rules - 5 runs per ½ inning at bat (except open inning)

Time Limits - RR = 65 + open inn. • Bracket = 70 + open inn. • Championship game(s) = 7 innings full

Tie Breakers - Head to head (in full RR only), least runs allowed, run differential, coin toss

Rev. 06/20/2015