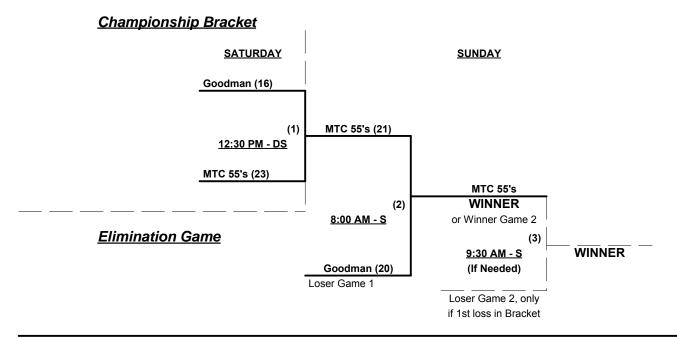

### Men's 55+ Platinum Division • 5 Teams

| <u>Win</u> | Loss |   | <u>55-Major+</u>     | <u>Win</u> | Loss |   | <u>55-Major</u>        |
|------------|------|---|----------------------|------------|------|---|------------------------|
| 1          | 2    | 1 | Goodman Legends (WA) | 1          | 3    | 3 | Bulldogs 55's (OR)     |
| 3          | 0    | 2 | MTC 55's/Dudley (CA) | 1          | 3    | 4 | Oregon Flatliners 55's |
|            |      |   |                      | 3          | 1    | 5 | Wolfpack Softball (WA) |

## Friday • June 26, 2015 • William V. Owens Softball Complex at Delta Park

| Time     | #          | Runs | Team Name              | Field | # | Runs | Team Name              |
|----------|------------|------|------------------------|-------|---|------|------------------------|
| 8:00 Al  | /I 5       | 28   | Wolfpack Softball (WA) | DS    | 4 | 24   | Oregon Flatliners 55's |
| 9:30 Al  | <b>Л</b> 4 | 10   | Oregon Flatliners 55's | DS    | 2 | 26   | § MTC 55's/Dudley (CA) |
| 11:00 Al | <b>Л</b> 2 | 31   | § MTC 55's/Dudley (CA) | DS    | 3 | 19   | Bulldogs 55's (OR)     |
| 11:00 Al | / <b>1</b> | 18   | § Goodman Legends (WA) | M     | 5 | 22   | Wolfpack Softball (WA) |
| 12:30 PI | <b>Л</b> 3 | 13   | Bulldogs 55's (OR)     | М     | 1 | 16   | § Goodman Legends (WA) |

§ Teams #1-2 GIVE 5-Run OR 11-Defensive-player-equalizer in games vs. Teams #3-5

Seeding for 55-Major Double Elimination bracket commencing Saturday afternoon • See bracket