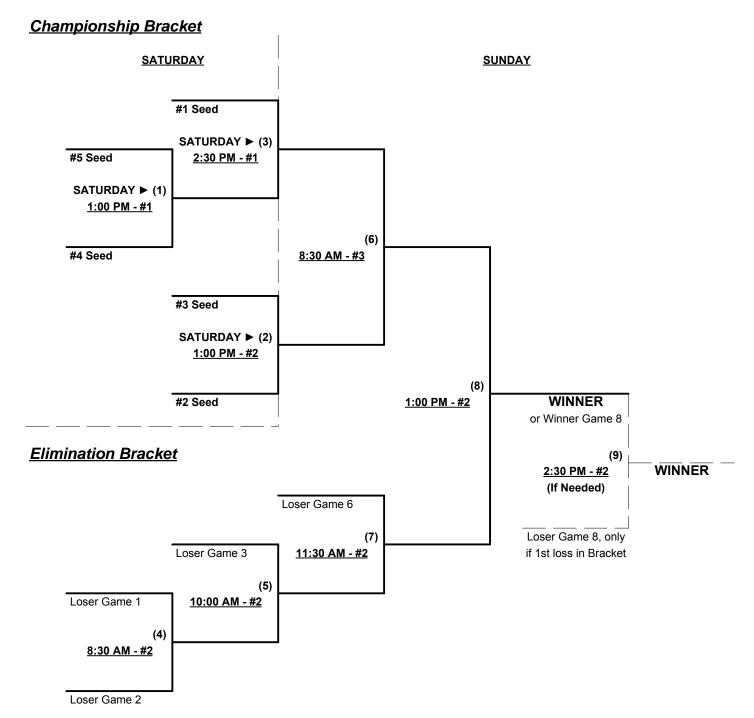

(except open inning) • 7 Runs if Major+ vs. Major+ Game

Mercy Rule - Fifteen (15) runs after 5 innings • Major+ vs. Major+ game(s) ONLY

Time Limits - RR = 65 + open inn. • Bracket = 70 + open inn. • Championship game(s) = 7 innings full

Tie Breakers - Head to head (in full RR only), least runs allowed, run differential, coin toss

Schedule Subject to Change at Discretion of Tournament and Field Directors



## SSUSA's Raleigh National Qualifier 2015 Raleigh, North Carolina May 23 - 24, 2015

Rev. 05/18/2015

## **Men's Gold Division - 3 Teams**

#### **Championship Bracket**



# Men's Bronze Division - 3 Teams

### **Championship Bracket**





# SSUSA's Raleigh National Qualifier 2015 Raleigh, North Carolina May 23 - 24, 2015

Rev. 05/18/2015

## **Men's Silver Division - 5 Teams**