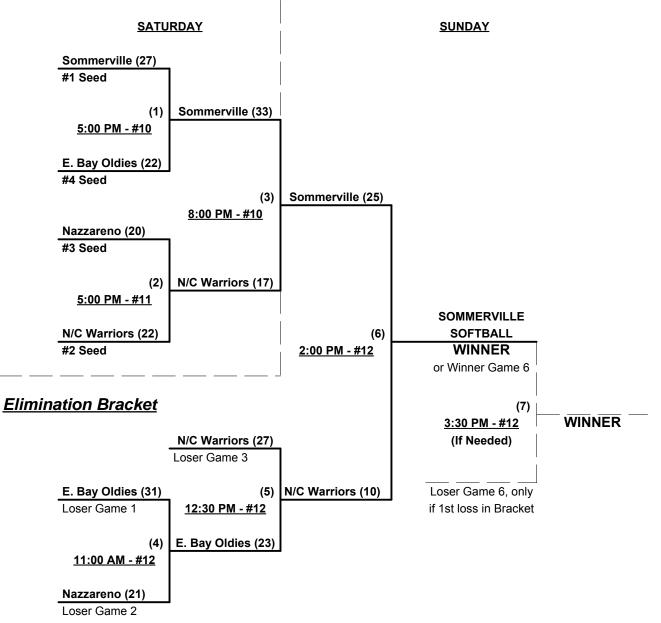

### Men's 50+ Major Plus Division • 4 Teams

| <u>Win</u> | <u>Loss</u> |   |                             | <u>Win</u> | <u>Loss</u> |   |   |
|------------|-------------|---|-----------------------------|------------|-------------|---|---|
| 0          | 3           | 1 | East Bay Oldies (CA)        | 2          | 1           | 4 | N |
| •          | •           | 2 | God's Sports Co. (CA) • OUT | 3          | 0           | 5 | S |
| 1          | 2           | 3 | Nazzareno Electric (CA)     |            |             | • |   |

Nor Cal Warriors (CA)

Sommerville Softball (CA)

#### Seeding for 50-Major+ Double Elimination bracket commencing Saturday afternoon • See bracket

Format: Full (3-game) Round Robin to seed 50-Major+ Double Elimination bracket

Home Runs - Major+ = 9 per Team per Game, Outs

# Men's 50+ Major Plus Division • 4 Teams