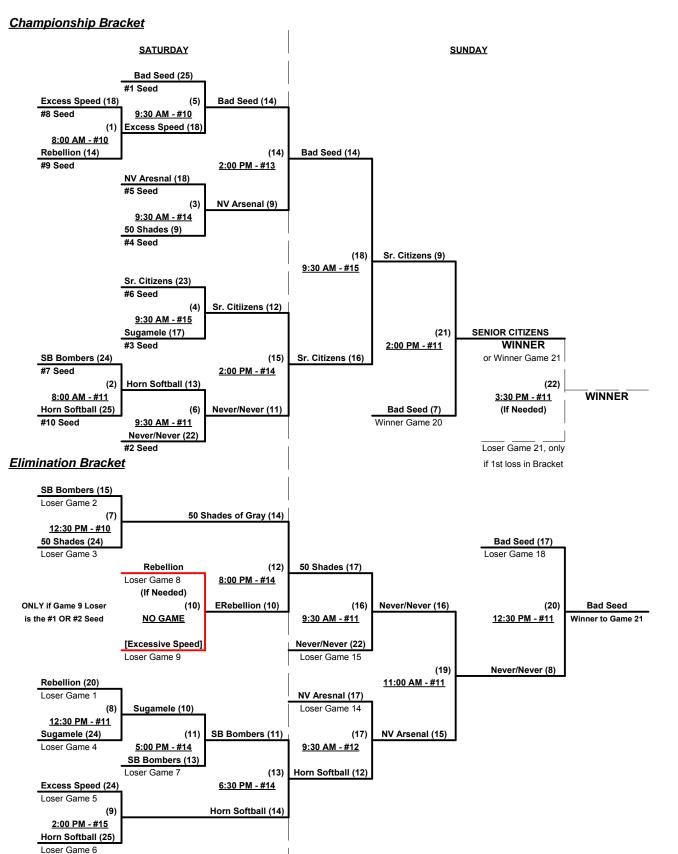

### Championship Bracket

Rev. 05/24/2015

### Men's 50+ AAA Division • 10 Teams

| <u>Win</u> | <u>Loss</u> |   |                        | <u>Win</u> | <u>Loss</u> |    |                        |
|------------|-------------|---|------------------------|------------|-------------|----|------------------------|
| 1          | 1           | 1 | 50 Shades of Gray (CA) | 2          | 0           | 6  | Never Say Never (UT)   |
| 2          | 0           | 2 | Bad Seed 50s (CA)      | 0          | 2           | 7  | Rebellion (CA)         |
| 1          | 1           | 3 | Excessive Speed (HI)   | 1          | 1           | 8  | Senior Citizens (CA)   |
| 0          | 2           | 4 | Horn Softball (CA)     | 1          | 1           | 9  | S. Bay Bombers 50 (CA) |
| 1          | 1           | 5 | Nevada Arsenal (NV)    | 1          | 1           | 10 | Sugamele Golf (CA)     |

#### Seeding for 50-AAA Three Game Guarantee Bracket commencing Saturday morning • See bracket

**Format:** Two (2) game Round Robin to seed 50-AAA Three-Game-Guarantee Championship bracket Home Runs - AAA Rule = 3 per Team per Game, Outs

#### Men's 50+ AAA Division • 10 Teams

Rev. 05/24/2015