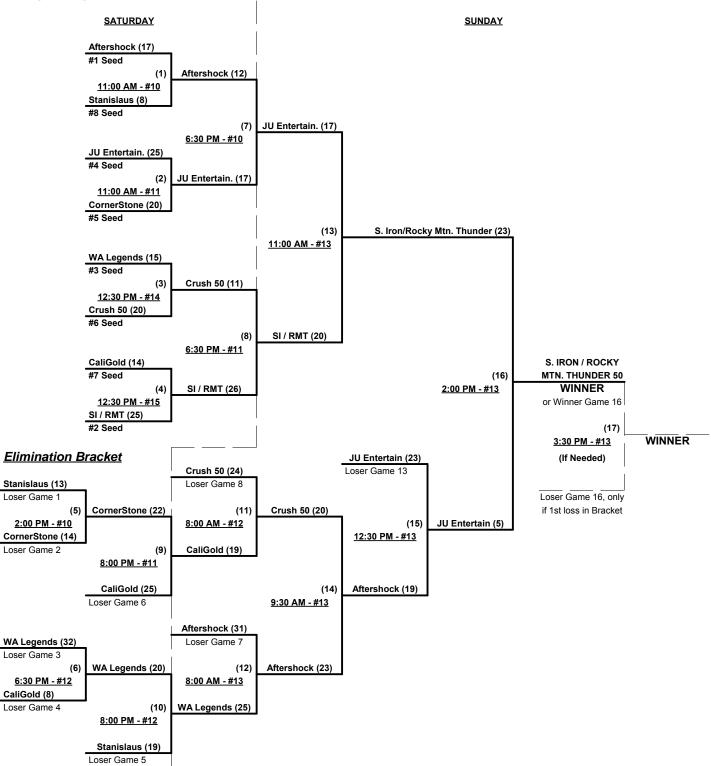

### Men's 50+ Major Division • 8 Teams

|     |                               | <u>Win</u>                                                                                                                        | <u>Loss</u>                                                      |                                                                                                                                                                            |                                                                                                                                                                              |
|-----|-------------------------------|-----------------------------------------------------------------------------------------------------------------------------------|------------------------------------------------------------------|----------------------------------------------------------------------------------------------------------------------------------------------------------------------------|------------------------------------------------------------------------------------------------------------------------------------------------------------------------------|
| 1   | CaliGold/Midtown Cruiser (CA) | 2                                                                                                                                 | 0                                                                | 5                                                                                                                                                                          | S. I                                                                                                                                                                         |
| 2   | CornerStone (OR)              | 0                                                                                                                                 | 2                                                                | 6                                                                                                                                                                          | Sta                                                                                                                                                                          |
| 3   | Crush 50 (CA)                 | 2                                                                                                                                 | 0                                                                | 7                                                                                                                                                                          | Wa                                                                                                                                                                           |
| _ 4 | JU Entertainment (CA)         | 2                                                                                                                                 | 0                                                                | 8                                                                                                                                                                          | W.                                                                                                                                                                           |
|     | 1<br>2<br>3                   | <ol> <li>CaliGold/Midtown Cruiser (CA)</li> <li>CornerStone (OR)</li> <li>Grush 50 (CA)</li> <li>JU Entertainment (CA)</li> </ol> | 1CaliGold/Midtown Cruiser (CA)22CornerStone (OR)03Crush 50 (CA)2 | 1         CaliGold/Midtown Cruiser (CA)         2         0           2         CornerStone (OR)         0         2           3         Crush 50 (CA)         2         0 | 1       CaliGold/Midtown Cruiser (CA)       2       0       5         2       CornerStone (OR)       0       2       6         3       Crush 50 (CA)       2       0       7 |

S. Iron/R. Mtn. Thunder (CO

6 Stanislaus Sluggers (CA)

7 Washington Legends (WA)

8 W. Coast AfterShock (CA)

Seeding for 50-Major Three-game-guarantee bracket commencing Saturday morning • See bracket

**Format:** Two (2) game Round Robin to seed 50-Major Three-Game-Guarantee Championship bracket Home Runs - Major = 6 per Team per Game, Outs

#### Men's 50+ Major Division • 8 Teams

Rev. 05/24/2015

Rev. 05/24/2015