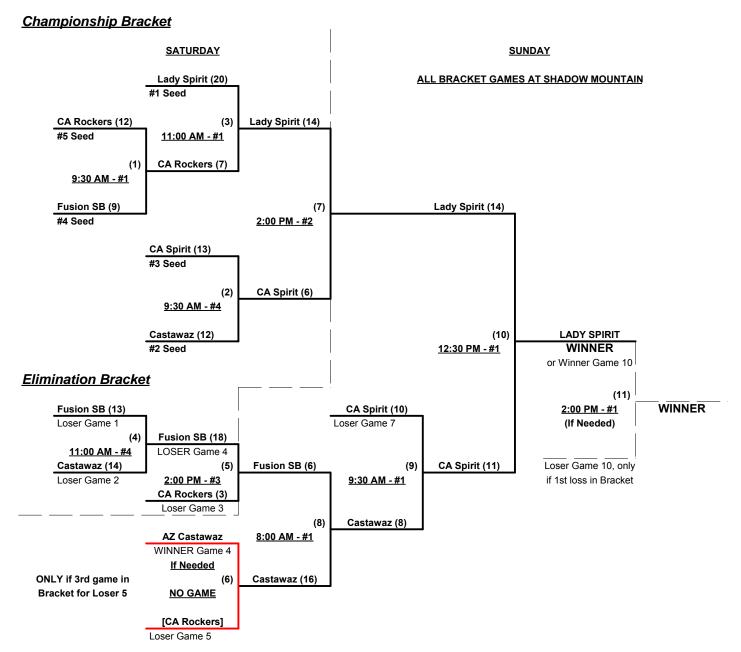

Seeding for Women's 60+ Three-game-guarantee bracket commencing Saturday morning • See bracket

Format: Two (2) game Round Robin to seed Women's 60+ Three-Game-Guarantee Championship bracket

Home Runs - Open

### **Championship Bracket**

#### **ALL BRACKET GAMES AT GOLDEN EAGLE**

Rev. 06/03/2015