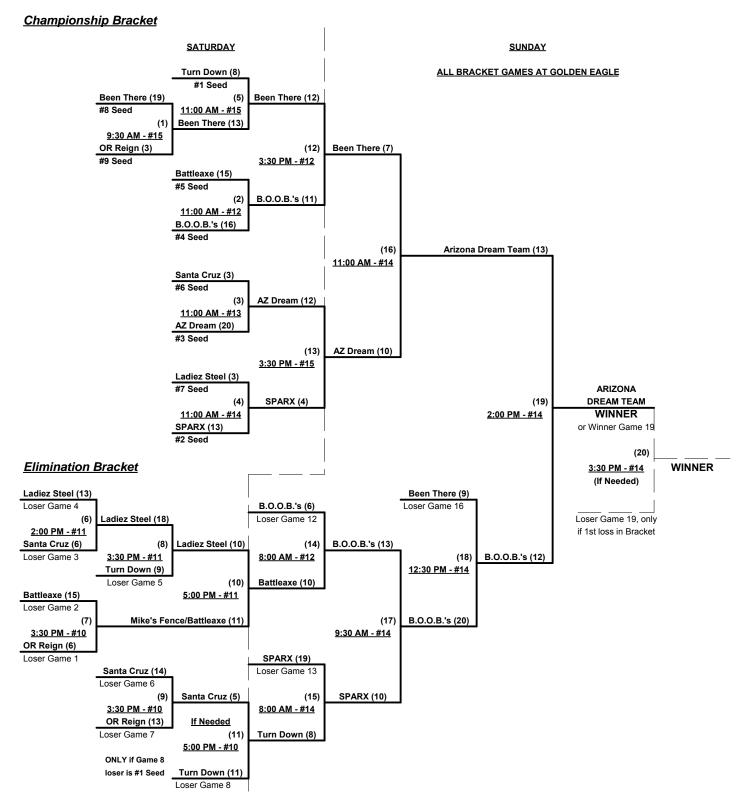

Seeding for Women's 50+ Three-Game-Guarantee Bracket commencing Saturday morning • AT GOLDEN EAGLE

**Format:** Mixed two (2) game Round Robin to seed Women's 50+ Three-Game-Guarantee Championship bracket Teams #1-9 play Three-game-guarantee bracket for Women's 50+ Championship

### **Championship Bracket**

#### **ALL BRACKET GAMES AT GOLDEN EAGLE**

Rev. 06/03/2015