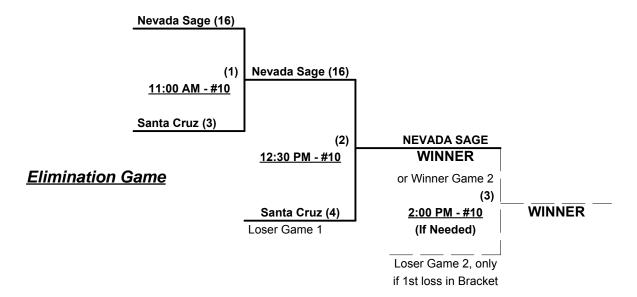

Teams #10-11 play Best 2 of 3 Series for Women's 55+ Championship ON SATURDAY

Home Runs - Open

NOTE SSUSA Official Rulebook §9.5 (Retrieving Home Run Balls) will be strictly enforced.

Run Rules - 5 runs per ½ inning at bat (except open inning)