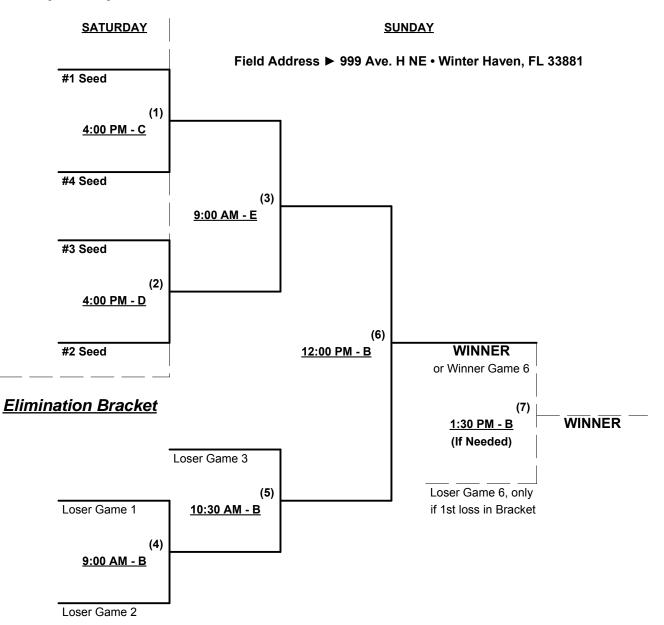

n bracket

**NOTE** Top finishing 40-Major AND 50-Major+ EACH earn 1st Place awards and TOC bid Home Runs - 50-Major+ = 9 per team per game, Outs

**NOTE** SSUSA Official Rulebook §9.5 (Retrieving Home Run Balls) will be strictly enforced.

Run Rules - 7 runs per 1/2 inning at bat (except open inning)

Mercy Rule - 15 Runs after 5 innings

Time Limits - RR = 65 + open inn. • Bracket = 70 + open inn. • Championship game(s) = 7 innings full

Tie Breakers - Head to head (in full RR only), least runs allowed, run differential, coin toss

#### Schedule Subject to Change at Discretion of Tournament and Field Directors



# SSUSA's Spring National Championships 2015 Polk County, Florida April 11 - 12, 2015

Rev. 04/04/2015

### Men's 40/50+ Platinum Division • 4 Teams

#### Championship Bracket





# **SSUSA's Spring National Championships 2015** Polk County, Florida April 10 - 12, 2015

Rev. 04/04/2015

## Men's 50+ Gold Division • 7 Teams

|      |      | 50 Maila           |
|------|------|--------------------|
| LOSS |      | <u>50-Major</u>    |
|      | 1    | Florida Automated  |
|      | 2    | Good Times (FL)    |
|      | 3    | Miami Power (FL)   |
|      | 4    | West. Pizza/Dudley |
|      | Loss | 1<br>2<br>3        |

- Shade 50
- Win Loss 5

**50-AAA** 

All Secure (FL)

MDM Inc./GAP Sports (FL) 6

7 New Rule Softball (FL)

y 50 (FL)

# Friday • April 10, 2015 • Auburndale Sports Complex • Winter Haven

Field Address ► 299 Florida Citrus Blvd. • Winter Haven, FL 33880

| Time     | # | Runs |   | Team Name                  | Field | # | Runs |   | Team Name