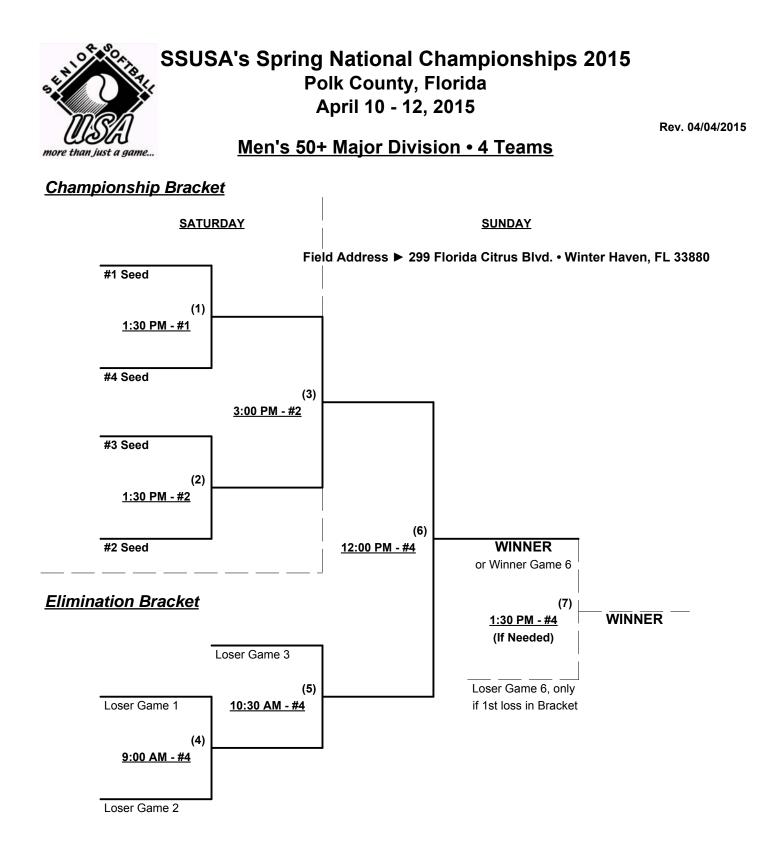

# **SSUSA's Spring National Championships 2015** Polk County, Florida April 10 - 12, 2015

Rev. 04/04/2015

#### Seeding for 50-Major & 50-AAA Double Elimination Brackets commencing Saturday afternoon • See Brackets

Format: Three (3) game mixed Round Robin to seed 50-Major and 50-AAA Championship brackets

Teams #1-4 play Double Elimination bracket for 50-Major Championship

Teams #5-7 play Double Elimination bracket for 50-AAA Championship

Seeding based on 50-AAA games ONLY • Crossover ganmes excluded

Home Runs - Home Run rule of LOWER rated team in game

Major = 6 per team per game, Outs AAA = 3 per team per game, Outs