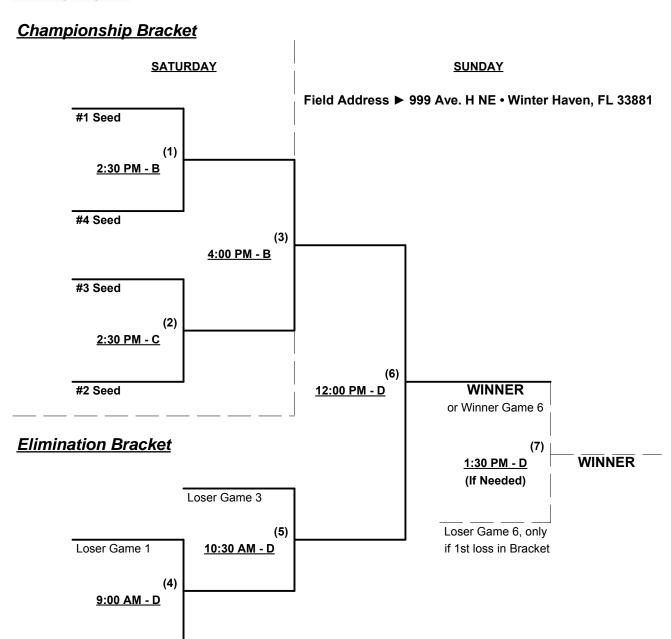

#### Seeding for 60-Gold Double elimination Bracket commencing Saturday afternoon • See Bracket for details

Format: Full (3-game) Round Robin to seed 60-Gold Double Elimination bracket

NOTE Team #1 must WIN bracket to earn 1st Place awards and TOC bid in 60-Major

If Team #1 wins bracket, runner-up earns 1st Place awards and TOC bid in 60-AAA

Home Runs - AAA = 3 per team per game, Outs

NOTE SSUSA Official Rulebook §9.5 (Retrieving Home Run Balls) will be strictly enforced.

Run Rules - 5 runs per ½ inning at bat (except open inning)

Time Limits - RR = 65 + open inn. • Bracket = 70 + open inn. • Championship game(s) = 7 innings full

Tie Breakers - Head to head (in full RR only), least runs allowed, run differential, coin toss

Schedule Subject to Change at Discretion of Tournament and Field Directors

Loser Game 2