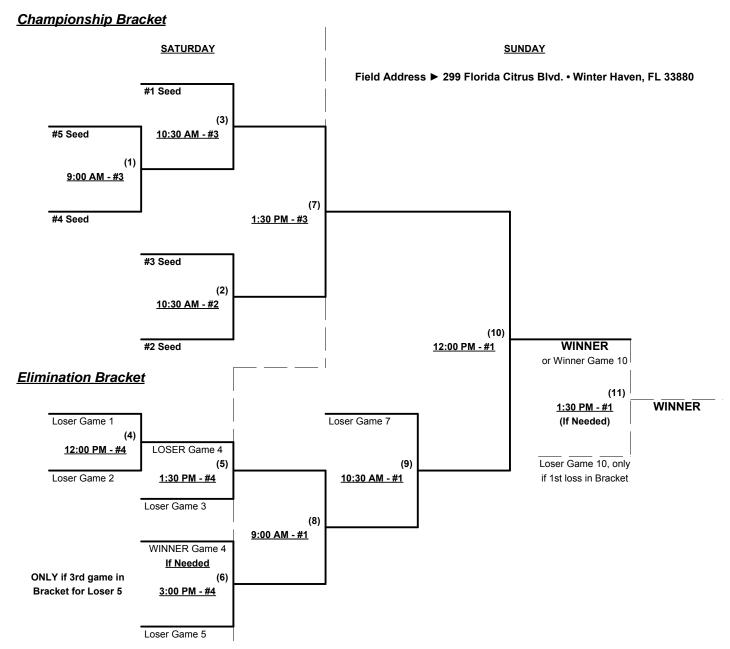

Seeding for 55/60-Platinum Three-game-guarantee Bracket commencing Saturday morning • See Bracket

Format: Two (2) game Round Robin to seed 55/60-Platinum Three-game-guarantee bracket

**NOTE** Team #5 must WIN bracket to earn 1st Place awards and TOC bid in 60-Major+

If Team #5 wins bracket, Runner-up earns 1st Place awards and TOC bid in 55-Major

Home Runs - Major = 6 per team per game, Outs

NOTE SSUSA Official Rulebook §9.5 (Retrieving Home Run Balls) will be strictly enforced.

Run Rules - 5 runs per ½ inning at bat (except open inning)

Time Limits - RR = 65 + open inn. • Bracket = 70 + open inn. • Championship game(s) = 7 innings full

Tie Breakers - Head to head (in full RR only), least runs allowed, run differential, coin toss

**Schedule Subject to Change at Discretion of Tournament and Field Directors** 