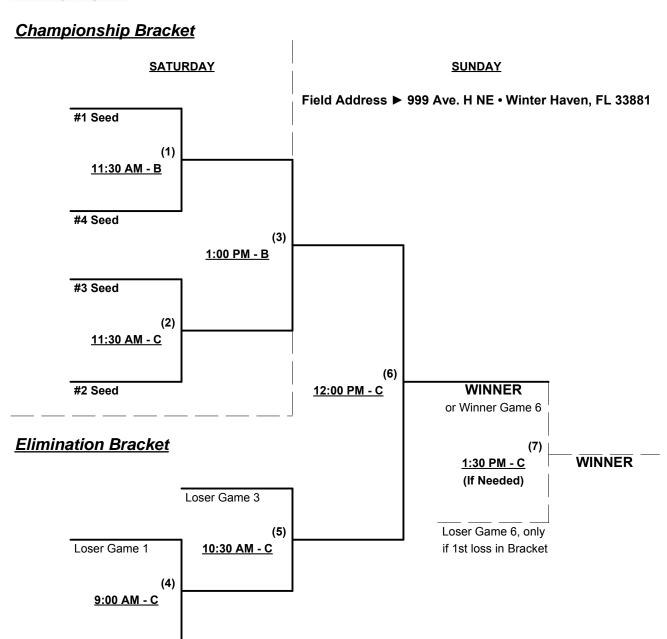

Seeding for 65-AAA Double elimination Bracket commencing Saturday morning • See Bracket for details

Format: Full (3-game) Round Robin to seed 65-AAA Double Elimination bracket

Home Runs - AAA = 3 per team per game, Outs