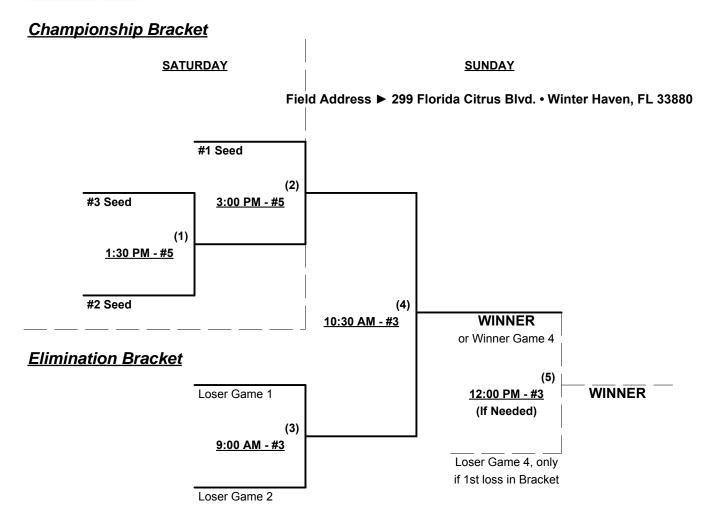

rackets

Teams #1-4 play Double Elimination bracket for 50-Major Championship

Teams #5-7 play Double Elimination bracket for 50-AAA Championship

Seeding based on 50-AAA games ONLY • Crossover ganmes excluded

Home Runs - Home Run rule of LOWER rated team in game

Major = 6 per team per game, Outs AAA = 3 per team per game, Outs

NOTE SSUSA Official Rulebook §9.5 (Retrieving Home Run Balls) will be strictly enforced.

Run Rules - 5 runs per ½ inning at bat (except open inning)

Time Limits - RR = 65 + open inn. • Bracket = 70 + open inn. • Championship game(s) = 7 innings full

Tie Breakers - Head to head (in full RR only), least runs allowed, run differential, coin toss



Rev. 04/04/2015

### Men's 50+ Major Division • 4 Teams





Rev. 04/04/2015

### Men's 50+ AAA Division • 3 Teams





Rev. 04/04/2015

### Men's 55/60+ Platinum Division • 5 Teams

| <u>Win</u> | <u>Loss</u> |   |                               | <u>Win</u> | <u>Loss</u> |   |                           |
|------------|-------------|---|-------------------------------|------------|-------------|---|---------------------------|
|            |             | 1 | CNM Wealth Mgmnt, (FL)        |            |             | 4 | Levin Financial 55's (FL) |
|            |             | 2 | Florida Automated Shade 55    |            |             | 5 | Hollis Appraisals 60 (FL) |
|            |             | 3 | Jerry's Cross-Cut Select (FL) |            |             | • |                           |

### Friday • April 10, 2015 • Auburndale Sports Complex • Winter Haven

Field Address ▶ 299 Florida Citrus Blvd.