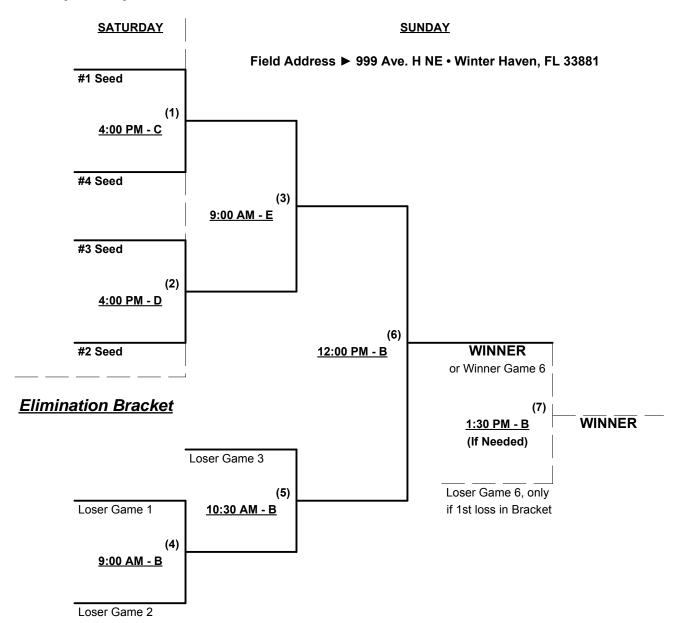

### Men's 40/50+ Platinum Division • 4 Teams

| <u>Win</u> | <u>Loss</u> |   | <u>40-Major</u>            | <u>Win</u> | <u>Loss</u> |   | <u>50-Major+</u>         |
|------------|-------------|---|----------------------------|------------|-------------|---|--------------------------|
|            |             | 1 | HB Sports Forties (FL)     |            |             | 3 | Proven Legends Exp. (GA) |
| ·          |             | 2 | West. Pizza/Dudley 40 (FL) | ,          |             | 4 | Team 1 Sports/Miken (FL) |

### Saturday • April 11, 2015 • Diamondplex Softball Complex • Winter Haven

Field Address ▶ 999 Ave. H NE • Winter Haven, FL 33881

| Time     | # | Runs | Team Name                  | Field | # | Runs | Team Name                  |
|----------|---|------|----------------------------|-------|---|------|----------------------------|
| 8:30 AM  | 1 |      | HB Sports Forties (FL)     | В     | 2 |      | West. Pizza/Dudley 40 (FL) |
| 8:30 AM  | 4 |      | Team 1 Sports/Miken (FL)   | С     | 3 |      | Proven Legends Exp. (GA)   |
| 10:00 AM | 2 |      | West. Pizza/Dudley 40 (FL) | В     | 4 |      | Team 1 Sports/Miken (FL)   |
| 10:00 AM | 3 |      | Proven Legends Exp. (GA)   | С     | 1 |      | HB Sports Forties (FL)     |
| 1:00 PM  | 2 |      | West. Pizza/Dudley 40 (FL) | D     | 3 |      | Proven Legends Exp. (GA)   |
| 1:00 PM  | 1 |      | HB Sports Forties (FL)     | E     | 4 |      | Team 1 Sports/Miken (FL)   |

Seeding for 40/50-Platinum Double elimination Bracket commencing Saturday afternoon • See Bracket for details

Format: Full (3-game) Round Robin to seed 40/50-Platinum Double Elimination bracket

NOTE Top finishing 40-Major AND 50-Major+ EACH earn 1st Place awards and TOC bid