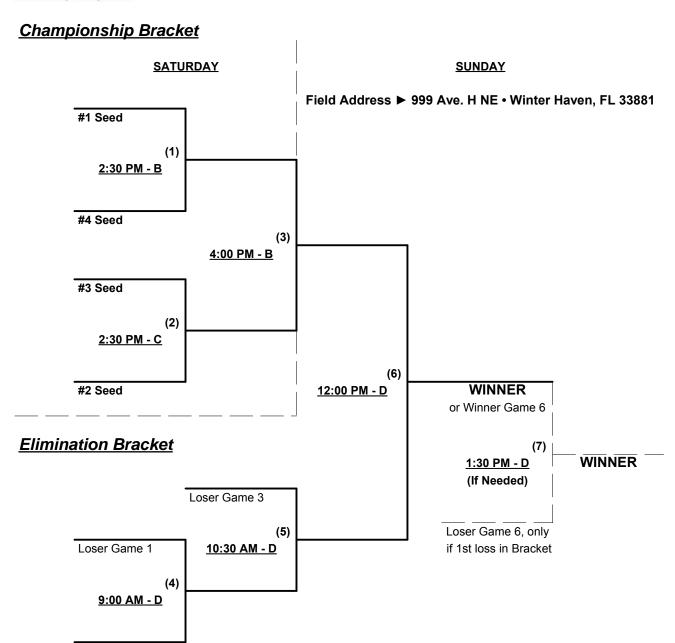

### Championship Bracket

### Saturday • April 11, 2015 • Diamondplex Softball Complex • Winter Haven

Field Address ▶ 999 Ave. H NE • Winter Haven, FL 33881

| Time     | # | Runs | Team Name                  | Field | # | Runs | Team Name                  |
|----------|---|------|----------------------------|-------|---|------|----------------------------|
| 8:30 AM  | 1 |      | HB Sports Forties (FL)     | В     | 2 |      | West. Pizza/Dudley 40 (FL) |
| 8:30 AM  | 4 |      | Team 1 Sports/Miken (FL)   | С     | 3 |      | Proven Legends Exp. (GA)   |
| 10:00 AM | 2 |      | West. Pizza/Dudley 40 (FL) | В     | 4 |      | Team 1 Sports/Miken (FL)   |
| 10:00 AM | 3 |      | Proven Legends Exp. (GA)   | С     | 1 |      | HB Sports Forties (FL)     |
| 1:00 PM  | 2 |      | West. Pizza/Dudley 40 (FL) | D     | 3 |      | Proven Legends Exp. (GA)   |
| 1:00 PM  | 1 |      | HB Sports Forties (FL)     | E     | 4 |      | Team 1 Sports/Miken (FL)   |

Seeding for 40/50-Platinum Double elimination Bracket commencing Saturday afternoon • See Bracket for details

Format: Full (3-game) Round Robin to seed 40/50-Platinum Double Elimination bracket

NOTE Top finishing 40-Major AND 50-Major+ EACH earn 1st Place awards and TOC bid