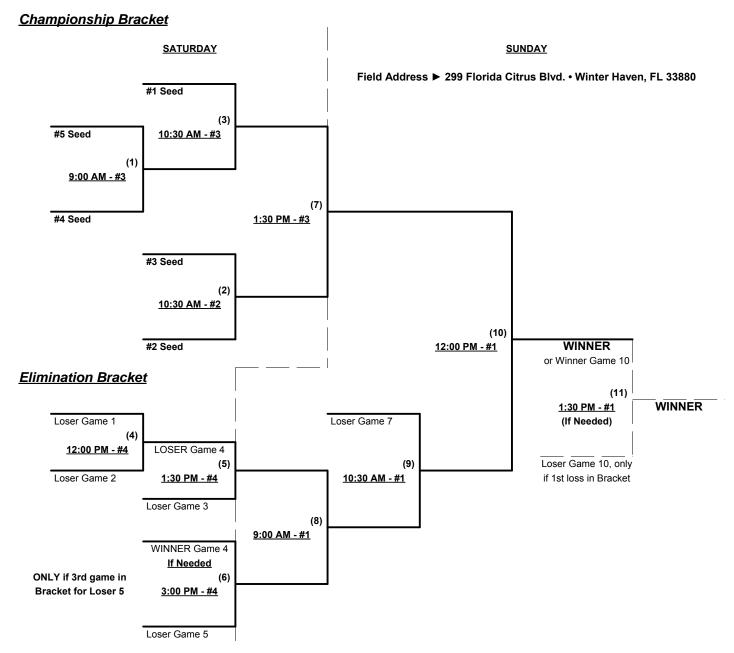

### Men's 50+ Gold Division • 7 Teams

| <u>Win</u> | <u>Loss</u> |   | <u>50-Major</u>            | <u>Win</u> | <u>Loss</u> |   | <u>50-AAA</u>            |
|------------|-------------|---|----------------------------|------------|-------------|---|--------------------------|
|            |             | 1 | Florida Automated Shade 50 |            |             | 5 | All Secure (FL)          |
|            |             | 2 | Good Times (FL)            |            |             | 6 | MDM Inc./GAP Sports (FL) |
|            |             | 3 | Miami Power (FL)           |            |             | 7 | New Rule Softball (FL)   |
|            |             | 4 | West. Pizza/Dudley 50 (FL) |            |             | • |                          |

#### Seeding for 50-Major & 50-AAA Double Elimination Brackets commencing Saturday afternoon • See Brackets

Format: Three (3) game mixed Round Robin to seed 50-Major and 50-AAA Championship brackets

Teams #1-4 play Double Elimination bracket for 50-Major Championship

Teams #5-7 play Double Elimination bracket for 50-AAA Championship

Seeding based on 50-AAA games ONLY • Crossover ganmes excluded

Home Runs - Home Run rule of LOWER rated team in game

Major = 6 per team per game, Outs AAA = 3 per team per game, Outs