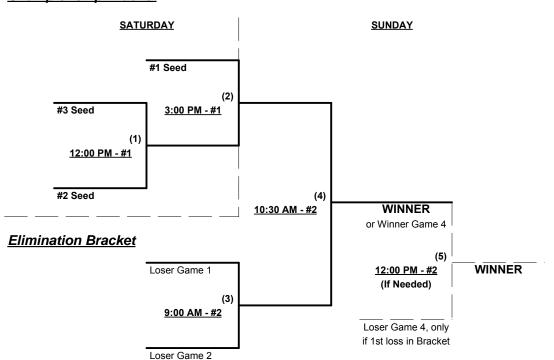

### Men's 50+ Major Division • 4 Teams

Rev. 04/04/2015

#### Seeding for 50-Major & 50-AAA Double Elimination Brackets commencing Saturday afternoon • See Brackets

Format: Three (3) game mixed Round Robin to seed 50-Major and 50-AAA Championship brackets

Teams #1-4 play Double Elimination bracket for 50-Major Championship

Teams #5-7 play Double Elimination bracket for 50-AAA Championship

Seeding based on 50-AAA games ONLY • Crossover ganmes excluded

Home Runs - Home Run rule of LOWER rated team in game

Major = 6 per team per game, Outs AAA = 3 per team per game, Outs