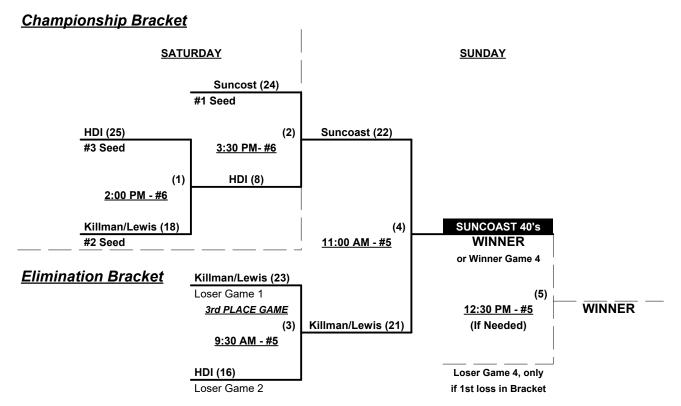

# Men's 40+ Masters Major Plus Division • 3 Teams

## Men's 40+ Masters Platinum Division • 9 Teams

| <u>Win</u> | <u>Loss</u> |   |                            | <u>Win</u> | <u>Loss</u> |    |                            |
|------------|-------------|---|----------------------------|------------|-------------|----|----------------------------|
| 1 (1)      | 1 (0)       | 1 | HDI (VA)                   | 2          | 0           | 6  | PA Legends                 |
| 1 (1)      | 1 (0)       | 2 | Killman's/Lewis Lawn (SC)  | 1          | 0           | 7  | Rough Ryders (MD)          |
| 1 (0)      | 1 (0)       | 3 | Suncoast Adidas 40's (FL)  | 0          | 1           | 8  | Shin Biscuits/Potomac (MD  |
| 0          | 1           | 4 | Cert. Ground Breakers (MD) | •          | •           | 9  | Vinnie's Hitmen (PA) • OUT |
| 0          | 1           | 5 | Extreme (MD)               | 0          | 2           | 10 | Y'All Next (MD)            |

# Saturday • July 29, 2023 • Brambleton Regional Park • Ashburn

| Time     | # | Runs | Team Name                 | Field | # | Runs | Team Name                 |
|----------|---|------|---------------------------|-------|---|------|---------------------------|
| 9:30 AM  | 1 | 22   | HDI (VA)                  | 4     | 2 | 21   | Killman's/Lewis Lawn (SC) |
| 11:00 AM | 2 | 21   | Killman's/Lewis Lawn (SC) | 4     | 3 | 20   | Suncoast Adidas 40's (FL) |

Format: Mixed Round Robin to seed 40-Major+ and 40-Major Championship brackets

Teams #1-3 play Double Elimination bracket for 40-Major+ championship • INTERNAL SEEDING

Teams #4-10 play Three-game-guarantee bracket for 40-Major championship