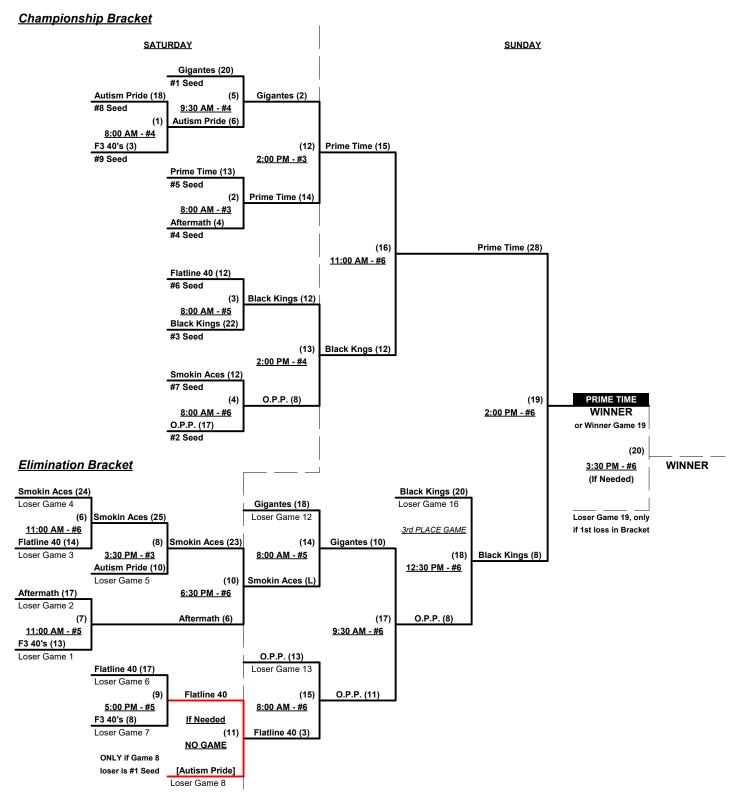

#### Men's 40+ Masters AAA Division • 9 Teams

## Men's 40+ Masters AAA Division • 9 Teams

|   | <u>Win</u> | <u>Loss</u> |   |                          | <u>Win</u> | <u>Loss</u> |   |                           |
|---|------------|-------------|---|--------------------------|------------|-------------|---|---------------------------|
|   | 2          | 0           | 1 | Aftermath (MD)           | 0          | 2           | 6 | Flatline 40 (VA)          |
| · | 0          | 2           | 2 | Autism Pride (MD)        | 2          | 0           | 7 | Gigantes O.C. 40's (MD)   |
|   | 2          | 0           | 3 | Barkley HVAC/O.P.P. (DE) | 1          | 1           | 8 | Prime 40s (VA)            |
|   | 2          | 0           | 4 | Black Kings (MD)         | 0          | 2           | 9 | Smokin Aces/Post 327 (VA) |
|   | 0          | 2           | 5 | F3 40's (VA)             |            |             | , |                           |

## Friday • July 28, 2023 • Brambleton Regional Park • Ashburn

Field address ▶ 22377 Belmont Ridge Rd. - Ashburn, VA 20148

| Time     | # | Runs | Team Name                 | Field | # | Runs | Team Name                 |
|----------|---|------|---------------------------|-------|---|------|---------------------------|
| 8:30 AM  | 2 | 10   | Autism Pride (MD)         | 5     | 3 | 17   | Barkley HVAC/O.P.P. (DE)  |
| 8:30 AM  | 6 | 19   | Flatline 40 (VA)          | 6     | 4 | 20   | Black Kings (MD)          |
| 10:00 AM | 8 | 21   | Prime 40s (VA)            | 4     | 2 | 12   | Autism Pride (MD)         |
| 10:00 AM | 3 | 12   | Barkley HVAC/O.P.P. (DE)  | 5     | 6 | 2    | Flatline 40 (VA)          |
| 10:00 AM | 4 | 14   | Black Kings (MD)          | 6     | 9 | 4    | Smokin Aces/Post 327 (VA) |
| 11:30 AM | 5 | 0    | F3 40's (VA)              | 5     | 7 | 23   | Gigantes O.C. 40's (MD)   |
| 11:30 AM | 9 | 22   | Smokin Aces/Post 327 (VA) | 6     | 1 | 23   | Aftermath (MD)            |
| 1:00 PM  | 1 | 30   | Aftermath (MD)            | 5     | 5 | 19   | F3 40's (VA)              |
| 1:00 PM  | 7 | 13   | Gigantes O.C. 40's (MD)   | 6     | 8 | 7    | Prime 40s (VA)            |

#### Seeding for 40-AAA Three-game-guarantee bracket commencing Saturday morning • See bracket for details

Format: Two (2) Game Round Robin to seed 40-AAA Division Three-Game-Guarantee Bracket

Home Runs - AAA = 6 per team per game, Outs