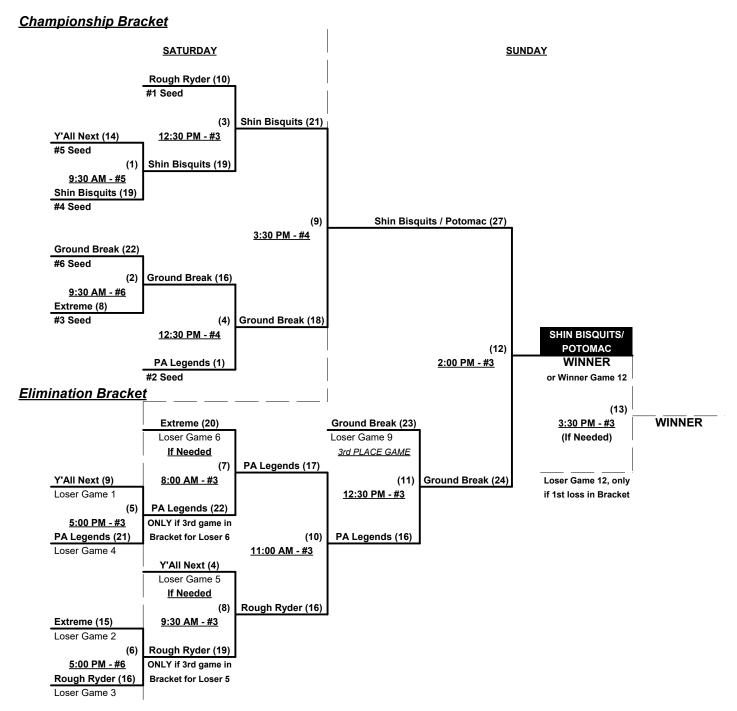

#### Men's 40+ Masters Major Division • 6 Teams

## Men's 40+ Masters Platinum Division • 9 Teams

| <u>Win</u> | <u>Loss</u> |   |                            | <u>Win</u> | <u>Loss</u> |    |                            |
|------------|-------------|---|----------------------------|------------|-------------|----|----------------------------|
| 1 (1)      | 1 (0)       | 1 | HDI (VA)                   | 2          | 0           | 6  | PA Legends                 |
| 1 (1)      | 1 (0)       | 2 | Killman's/Lewis Lawn (SC)  | 1          | 0           | 7  | Rough Ryders (MD)          |
| 1 (0)      | 1 (0)       | 3 | Suncoast Adidas 40's (FL)  | 0          | 1           | 8  | Shin Biscuits/Potomac (MD  |
| 0          | 1           | 4 | Cert. Ground Breakers (MD) | •          | •           | 9  | Vinnie's Hitmen (PA) • OUT |
| 0          | 1           | 5 | Extreme (MD)               | 0          | 2           | 10 | Y'All Next (MD)            |

# Saturday • July 29, 2023 • Brambleton Regional Park • Ashburn

| Time     | # | Runs | Team Name                 | Field | # | Runs | Team Name                 |
|----------|---|------|---------------------------|-------|---|------|---------------------------|
| 9:30 AM  | 1 | 22   | HDI (VA)                  | 4     | 2 | 21   | Killman's/Lewis Lawn (SC) |
| 11:00 AM | 2 | 21   | Killman's/Lewis Lawn (SC) | 4     | 3 | 20   | Suncoast Adidas 40's (FL) |

Format: Mixed Round Robin to seed 40-Major+ and 40-Major Championship brackets

Teams #1-3 play Double Elimination bracket for 40-Major+ championship • INTERNAL SEEDING

Teams #4-10 play Three-game-guarantee bracket for 40-Major championship