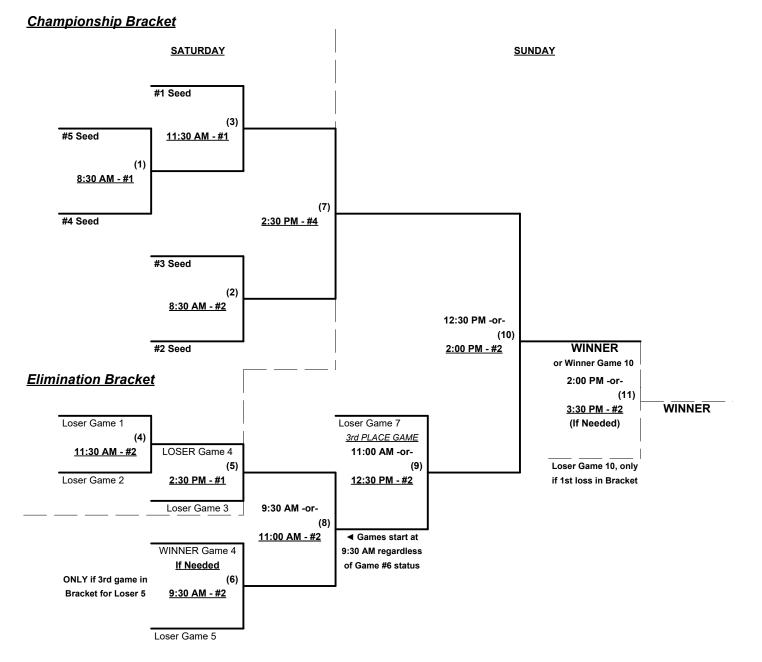

## Men's 60+ Major Division • 5 Teams

## Friday • August 4, 2023 • Peruque Valley Park Softball Complex • Wentzville

Field address ► 1335 S. Pointe Prarie Rd. - Wentzville, MO 63385

| Time     | # | Runs | Team Name                 | Field | # | Runs | Team Name                 |
|----------|---|------|---------------------------|-------|---|------|---------------------------|
| 8:30 AM  | 1 |      | Dudley Lightning 60 (MO)  | 3     | 4 |      | Sea Glass (AR)            |
| 10:00 AM | 4 |      | Sea Glass (AR)            | 3     | 3 |      | Omaha Silver/Minleon (NE) |
| 10:00 AM | 5 |      | Swingcoast Roofing (MO)   | 4     | 2 |      | lowa Demons 60            |
| 11:30 AM | 3 |      | Omaha Silver/Minleon (NE) | 3     | 5 |      | Swingcoast Roofing (MO)   |
| 11:30 AM | 2 |      | lowa Demons 60            | 4     | 1 |      | Dudley Lightning 60 (MO)  |