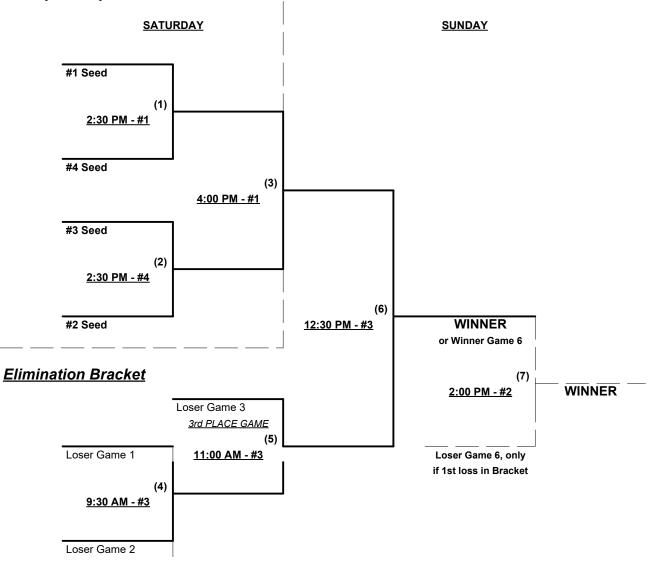

## Men's 60+ Major Division • 5 Teams

#### Seeding for 60-Major Three-game-guarantee bracket commencing Saturday morning • See bracket for details

Format: Two (2) game Round Robin to seed 60-Major Three-game-guarantee bracket

Home Runs - Major = 6 per team per game, Outs

Seeding for 60-AAA Three-game-guarantee bracket commencing Saturday morning • See bracket for details

Format: Two (2) game Round Robin to seed 60-AAA Three-game-guarantee bracket

Home Runs - AAA = 3 per team per game, Outs