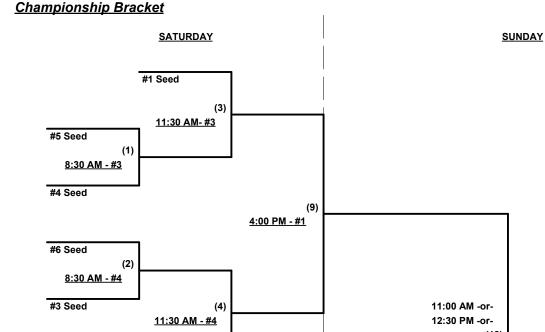

commencing Saturday morning • See bracket

**Format:** Two (2) game Round Robin to seed 55/60-Platinum Three-game-guarantee bracket Home Runs - Major = 6 per team per game, Outs

NOTE SSUSA Official Rulebook §9.5 (Retrieving Home Run Balls) will be strictly enforced.

- Pitch Count Batters start with "1-1" count (WITH waste foul) per SSUSA Rulebook §6.2 (Pitch Count)
- Run Rules Five runs per ½ inning at bat (except open inn.)
- Mercy Rule Fifteen (15) Runs after five (5) innings (or 20 runs after 4 innings)

Time Limits - RR = 65 + open inn. • Bracket = 70 + open inn. • Championship game(s) = 80 + open inn.

Tie Breakers - Head to head (in full RR only), least runs allowed, run differential, coin toss



August 4 - 6, 2023

Rev. 07/27/2023

#### Men's 55/60+ Platinum Division • 6 Teams







Rev. 07/27/2023

## Men's 55+ AAA Division • 4 Teams



## Friday • August 4, 2023 • Wapelhorst Park Softball Complex • St. Charles

Field address ► 1875 Muegge Road - St. Charles, MO 63303

| Time     | # | Runs | Team Name                     | Field | # | Runs | Team Name                     |
|----------|---|------|-------------------------------|-------|---|------|-------------------------------|
| 8:30 AM  | 2 |      | Maher Homes Heroes (NE)       | 2     | 4 |      | So. Illinois 55 Softball (IL) |
| 10:00 AM | 3 |      | Shockers (MO)                 | 2     | 1 |      | KC Stampede (MO)              |
| 11:30 AM | 1 |      | KC Stampede (MO)              | 2     | 2 |      | Maher Homes Heroes (NE)       |
| 11:30 AM | 4 |      | So. Illinois 55 Softball (IL) | 3     | 3 |