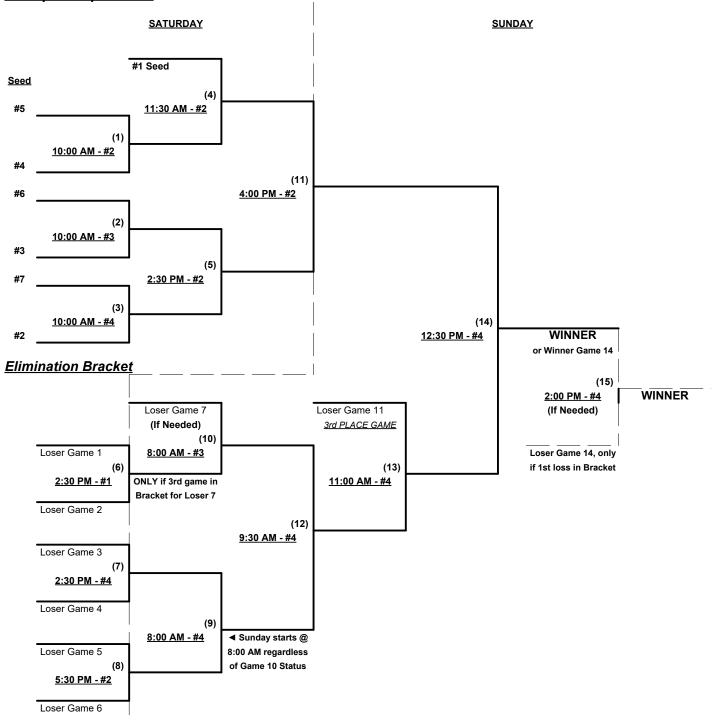

## Men's 60+ Major Division • 5 Teams

## Friday • August 4, 2023 • Peruque Valley Park Softball Complex • Wentzville

Field address ► 1335 S. Pointe Prarie Rd. - Wentzville, MO 63385

| Time     | # | Runs | Team Name                 | Field | # | Runs | Team Name                 |
|----------|---|------|---------------------------|-------|---|------|---------------------------|
| 8:30 AM  | 1 |      | Dudley Lightning 60 (MO)  | 3     | 4 |      | Sea Glass (AR)            |
| 10:00 AM | 4 |      | Sea Glass (AR)            | 3     | 3 |      | Omaha Silver/Minleon (NE) |
| 10:00 AM | 5 |      | Swingcoast Roofing (MO)   | 4     | 2 |      | lowa Demons 60            |
| 11:30 AM | 3 |      | Omaha Silver/Minleon (NE) | 3     | 5 |      | Swingcoast Roofing (MO)   |
| 11:30 AM | 2 |      | lowa Demons 60            | 4     | 1 |      | Dudley Lightning 60 (MO)  |

#### Seeding for 60-Major Three-game-guarantee bracket commencing Saturday morning • See bracket for details

Format: Two (2) game Round Robin to seed 60-Major Three-game-guarantee bracket

Home Runs - Major = 6 per team per game, Outs