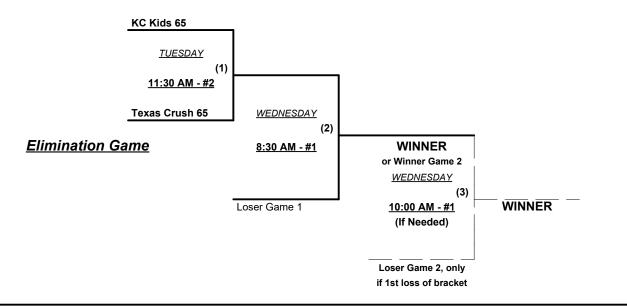

### Men's 65/70+ Gold Division • 9 Teams

| <u>Win</u> | <u>Loss</u> |   |                          | <u>Win</u> | <u>Loss</u> |
|------------|-------------|---|--------------------------|------------|-------------|
|            |             | 1 | KC Kids 65's (MO)        |            |             |
|            |             | 2 | Texas Crush Sixty Fives  |            |             |
|            |             | 3 | BlueSpeed AV (MO)        |            |             |
|            |             | 4 | Dudley Lightning 65 (MO) |            |             |
|            |             | 5 | Midwest Prime 65 (IL)    |            |             |

§ Team noted GIVES 5-Run equalizer and is HOME team in stated game

**Format:** Mixed three (3) game Round Robin to seed 65+ Men's Championship brackets

Teams #1-2 play Best 2 of 3 Series for 65-Major+ championship brackets
Teams #1-2 play Best 2 of 3 Series for 65-Major+ championship (under Major+ rules set)
Teams #3-6 play Double Elimination backet for 65-Major championship
Teams #7-9 play Double Elimination bracket for 65/70-Gold championship • INTERNAL SEEDING
Home Runs - Home run rule of LOWER rated team in game
Major = 6 per team per game, Outs
AAA = 3 per team per game, Outs
MOTE
SSUSA Official Rulebook §9.5 (Retrieving Home Run Balls) will be strictly enforced.
Pitch Count - Batters start with "1-1" count (WITH waste foul) per SSUSA Rulebook §6.2 (Pitch Count)
Run Rules - Five runs per ½ inning at bat (except open inn.) • Seven runs if Major+ vs. Major+ game
Mercy Rule - Fifteen (15) Runs after five innings (or 20 runs after 4 innings • 22 after 4 if Major+ v. Major+)
Time Limits - RR = 65 + open inn. • Bracket = 70 + open inn. • Championship game(s) = 80 + open inn.
Tie Breakers - Head to head (in full RR only), least runs allowed, run differential, coin toss

### Men's 65+ Major Plus Division • 2 Teams