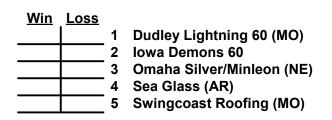

#### Men's 60+ AAA Division • 7 Teams

Format: Full (4-game) round robin to seed 70-AAA Double Elimination bracket

Teams #1-3 play Double Elimination backet for 70-AAA championship • INTERNAL SEEDING Teams #4-5 play Best 2 of 3 Series for 75-Major championship