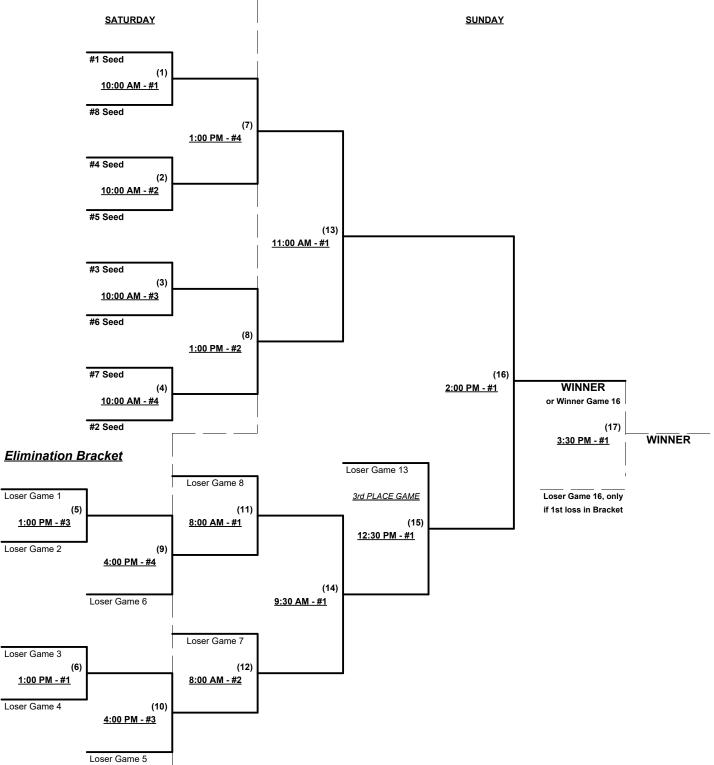

Seeding for 55-AAA Double Elimination bracket commencing Saturday aftrnoon • See bracket for details

Format: Full (3-game) Round Robin to seed 55-AAA Double Elimination bracket Home Runs - AAA = 3 per team per game, Outs <u>NOTE</u> SSUSA Official Rulebook §9.5 (Retrieving Home Run Balls) will be strictly enforced. Pitch Count - Batters start with "1-1" count (WITH waste foul) per SSUSA Rulebook §6.2 (Pitch Count) Run Rules - Five runs per ½ inning at bat (except open inn.) Mercy Rule - Fifteen (15) Runs after five (5) innings (or 20 runs after 4 innings) Time Limits - RR = 65 + open inn. • Bracket = 70 + open inn. • Championship game(s) = 80 + open inn. Tie Breakers - Head to head (in full RR only), least runs allowed, run differential, coin toss