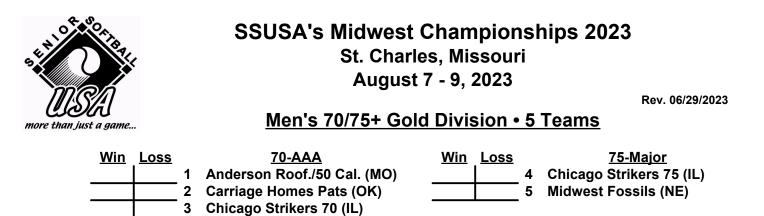

## Men's 65+ Major Division • 4 Teams

## Monday • August 7, 2023 • Wapelhorst Park Softball Complex • St. Charles

Field address ► 1875 Muegge Rd. - St. Charles, MO 63303

| Time     | # | Runs | Team Name                   | Field | # | Runs | Team Name                   |
|----------|---|------|-----------------------------|-------|---|------|-----------------------------|
| 8:30 AM  | 4 |      | Chicago Strikers 75 (IL)    | 1     | 3 |      | Chicago Strikers 70 (IL)    |
| 8:30 AM  | 2 |      | Carriage Homes Pats (OK)    | 4     | 1 |      | Anderson Roof./50 Cal. (MO) |
| 10:00 AM | 3 |      | Chicago Strikers 70 (IL)    | 1     | 5 |      | Midwest Fossils (NE)        |
| 10:00 AM | 1 |      | Anderson Roof./50 Cal. (MO) | 4     | 4 |      | Chicago Strikers 75 (IL)    |
| 11:30 AM | 5 |      | Midwest Fossils (NE)        | 1     | 2 |      | Carriage Homes Pats (OK)    |

## Tuesday • August 8, 2023 • Wapelhorst Park Softball Complex • St. Charles

| Time     | # | Runs | Team Name                   | Field | # | Runs | Team Name                   |
|----------|---|------|-----------------------------|-------|---|------|-----------------------------|
| 8:30 AM  | 2 |      | Carriage Homes Pats (OK)    | 4     | 3 |      | Chicago Strikers 70 (IL)    |
| 10:00 AM | 4 |      | Chicago Strikers 75 (IL)    | 3     | 2 |      | Carriage Homes Pats (OK)    |
| 10:00 AM | 3 |      | Chicago Strikers 70 (IL)    | 4     | 1 |      | Anderson Roof./50 Cal. (MO) |
| 11:30 AM | 1 |      | Anderson Roof./50 Cal. (MO) | 4     | 5 |      | Midwest Fossils (NE)        |

Format: Full (4-game) round robin to seed 70-AAA Double Elimination bracket

Teams #1-3 play Double Elimination backet for 70-AAA championship • INTERNAL SEEDING Teams #4-5 play Best 2 of 3 Series for 75-Major championship