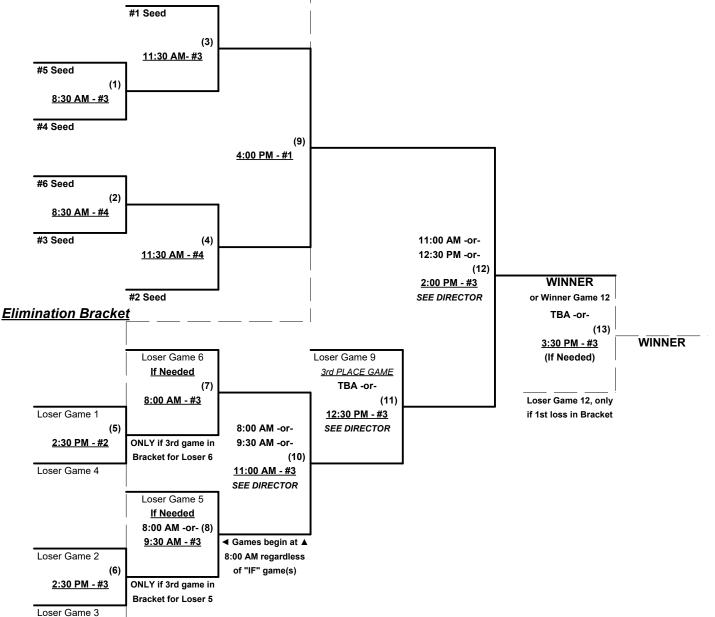

ommencing Saturday morning • See bracket

**Format:** Two (2) game Round Robin to seed 55/60-Platinum Three-game-guarantee bracket Home Runs - Major = 6 per team per game, Outs

NOTE SSUSA Official Rulebook §9.5 (Retrieving Home Run Balls) will be strictly enforced.

- Pitch Count Batters start with "1-1" count (WITH waste foul) per SSUSA Rulebook §6.2 (Pitch Count)
- Run Rules Five runs per ½ inning at bat (except open inn.)
- Mercy Rule Fifteen (15) Runs after five (5) innings (or 20 runs after 4 innings)

Time Limits - RR = 65 + open inn. • Bracket = 70 + open inn. • Championship game(s) = 80 + open inn.

Tie Breakers - Head to head (in full RR only), least runs allowed, run differential, coin toss



August 4 - 6, 2023

Rev. 07/27/2023

#### Men's 55/60+ Platinum Division • 6 Teams







Rev. 07/27/2023

## Men's 55+ AAA Division • 4 Teams



## Friday • August 4, 2023 • Wapelhorst Park Softball Complex • St. Charles

Field address ► 1875 Muegge Road - St. Charles, MO 63303

| Time     | # | Runs | Team Name                     | Field | # | Runs | Team Name                     |
|----------|---|------|-------------------------------|-------|---|------|-------------------------------|
| 8:30 AM  | 2 |      | Maher Homes Heroes (NE)       | 2     | 4 |      | So. Illinois 55 Softball (IL) |
| 10:00 AM | 3 |      | Shockers (MO)                 | 2     | 1 |      | KC Stampede (MO)              |
| 11:30 AM | 1 |      | KC Stampede (MO)              | 2     | 2 |      | Maher Homes Heroes (NE)       |
| 11:30 AM | 4 |      | So. Illinois 55 Softball (IL) | 3     | 3 |