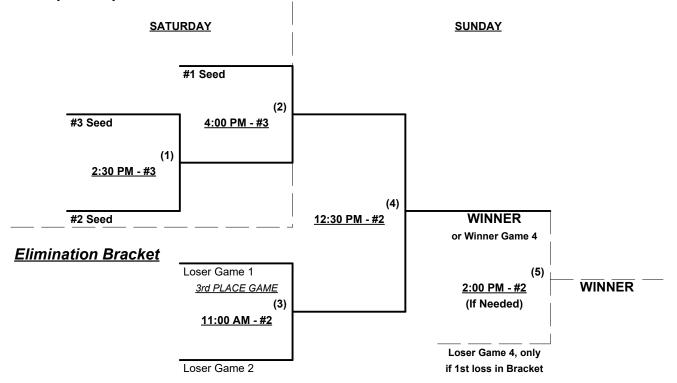

Format: Two (2) game Round Robin to seed 50-Major Three-game-guarantee bracket

Teams #1-3 play Doiuble Elimination bracket for 40-Major Championship • INTERNAL SEEDING Teams #4-11 play Three-game-guarantee bracket for 50-Major Championship