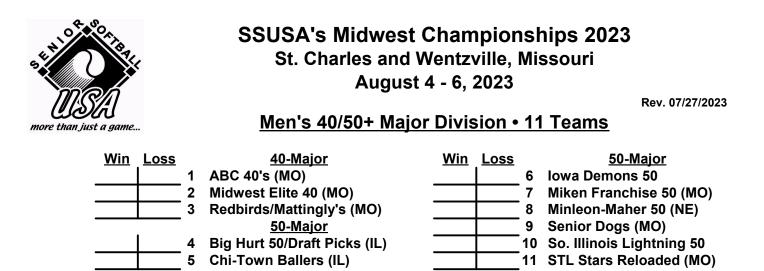

## Men's 40+ Masters Major Division • 3 Teams

Format: Two (2) game Round Robin to seed 50-Major Three-game-guarantee bracket

Teams #1-3 play Doiuble Elimination bracket for 40-Major Championship • INTERNAL SEEDING Teams #4-11 play Three-game-guarantee bracket for 50-Major Championship