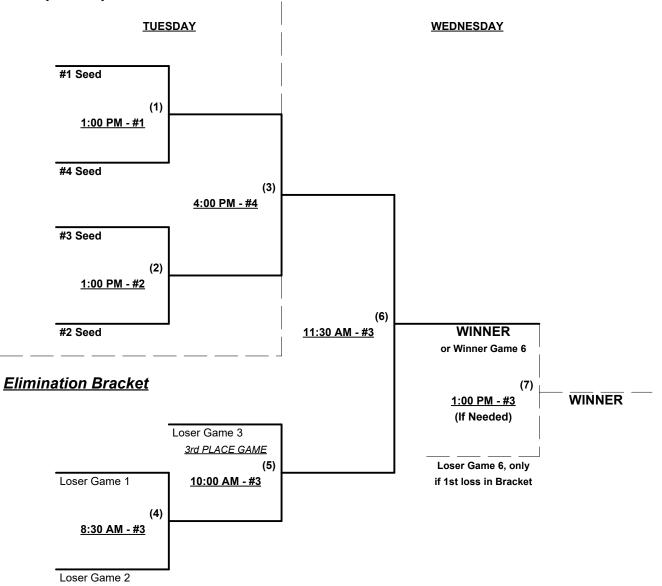

## Men's 40+ Masters Major Division • 3 Teams

#### Men's 50+ Major Division • 8 Teams

Rev. 08/01/2023

| Aches in Pains KY |   |
|-------------------|---|
| ADL 5.0 (MO)      | _ |
| All In 50's (IL)  |   |

6 Miken Predators (MO)

7 Ontourage (MO)

SSC/Persuaders (KS) 8