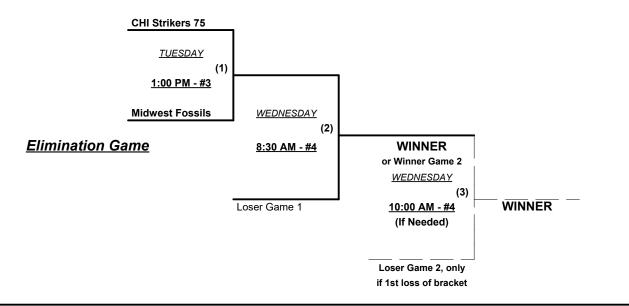

Format: Full (4-game) round robin to seed 70-AAA Double Elimination bracket

Teams #1-3 play Double Elimination backet for 70-AAA championship • INTERNAL SEEDING Teams #4-5 play Best 2 of 3 Series for 75-Major championship

### Men's 75+ Major Division • 2 Teams

#### Championship Bracket