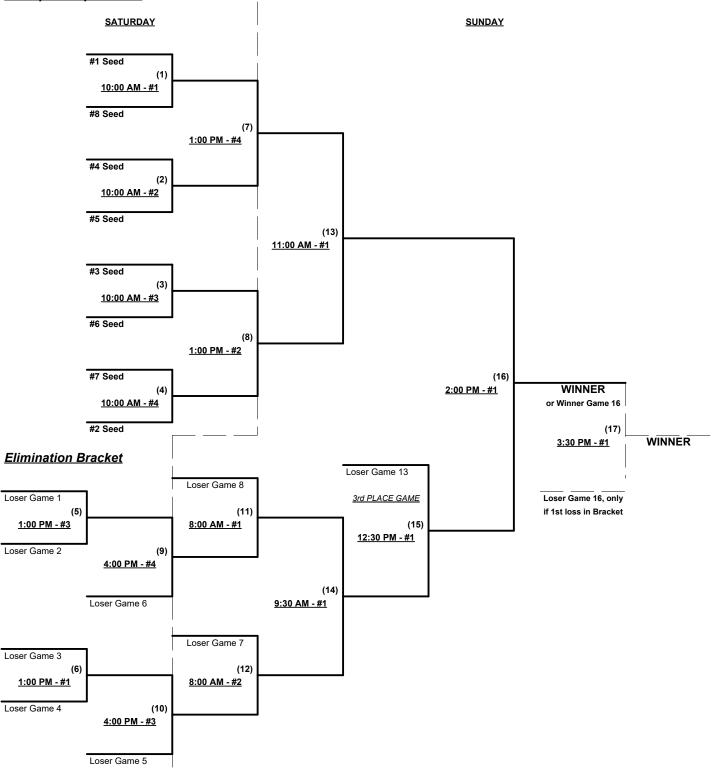

## Men's 50+ AAA Division • 8 Teams

| <u>Win</u> | <u>Loss</u> |   |                   |   | <u>Win</u> | Loss |   |                        |
|------------|-------------|---|-------------------|---|------------|------|---|------------------------|
|            |             | 1 | 417 Legends (MO)  | _ |            |      | 5 | Faithletes United (AR) |
|            |             | 2 | Aches 'n Pains KY | • |            |      | 6 | Miken Predators (MO)   |
|            |             | 3 | ADL 5.0 (MO)      | • |            |      | 7 | Ontourage (MO)         |
|            |             | 4 | All In 50's (IL)  | - |            |      | 8 | SSC/Persuaders (KS)    |

Seeding for 50-AAA Three-game-guarantee bracket commencing Saturday morning • See bracket for details

Format: Two (2) game Round Robin to seed 50-AAA Three-game-guarantee bracket

Home Runs - AAA = 3 per team per game, Outs

### Men's 50+ AAA Division • 8 Teams

#### Championship Bracket