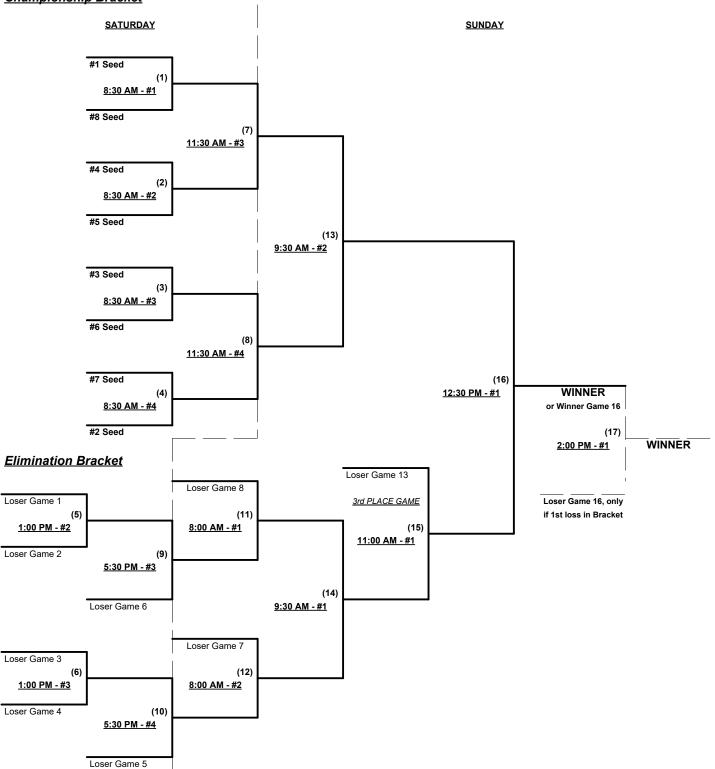

## Men's 40/50+ Major Division • 11 Teams

| <u>Win</u> | <b>Loss</b> |   | <u>40-Major</u>              | <u>Win</u> | <u>Loss</u> |    | <u>50-Major</u>           |
|------------|-------------|---|------------------------------|------------|-------------|----|---------------------------|
|            |             | 1 | ABC 40's (MO)                |            |             | 6  | Iowa Demons 50            |
|            |             | 2 | Midwest Elite 40 (MO)        |            |             | 7  | Miken Franchise 50 (MO)   |
|            |             | 3 | Redbirds/Mattingly's (MO)    |            |             | 8  | Minleon-Maher 50 (NE)     |
|            |             |   | <u>50-Major</u>              |            |             | 9  | Senior Dogs (MO)          |
|            |             | 4 | Big Hurt 50/Draft Picks (IL) |            |             | 10 | So. Illinois Lightning 50 |
|            |             | 5 | Chi-Town Ballers (IL)        |            |             | 11 | STL Stars Reloaded (MO)   |

Format: Two (2) game Round Robin to seed 50-Major Three-game-guarantee bracket

Teams #1-3 play Doiuble Elimination bracket for 40-Major Championship • INTERNAL SEEDING

Teams #4-11 play Three-game-guarantee bracket for 50-Major Championship

### Men's 50+ Major Division • 8 Teams

#### Championship Bracket

Rev. 07/27/2023