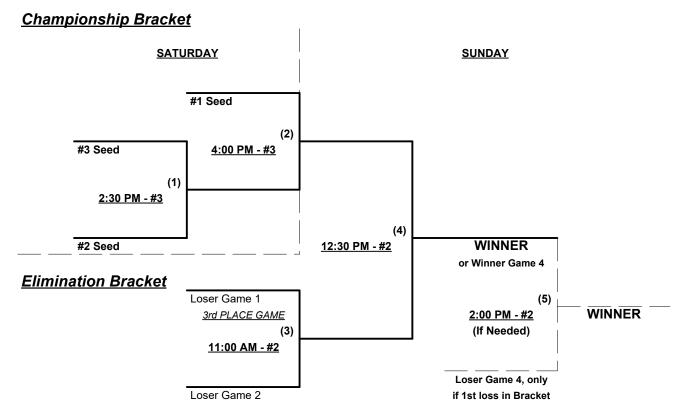

## Men's 40+ Masters Major Division • 3 Teams

Rev. 08/01/2023

### Men's 50+ Major Division • 8 Teams

#### Championship Bracket

Rev. 07/27/2023