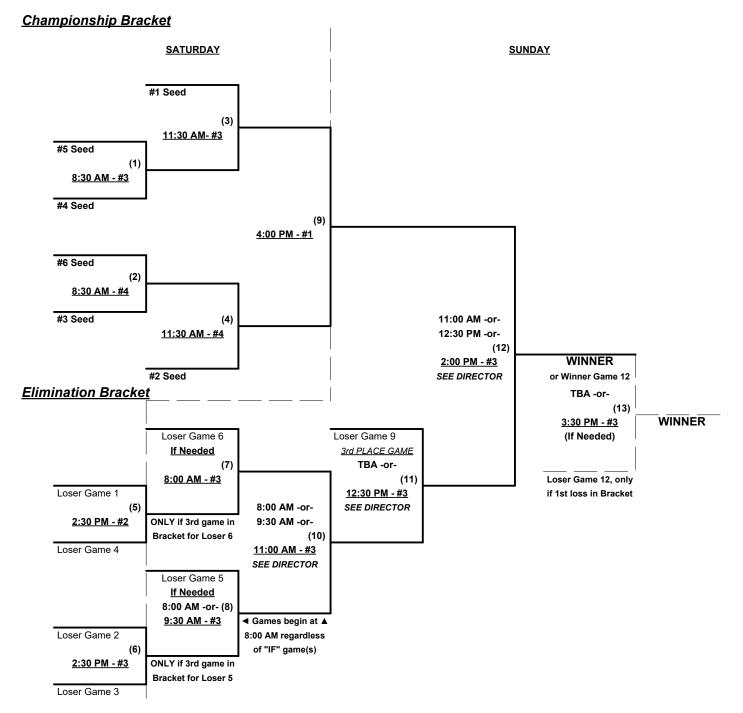

Seeding for 55/60-Platinum Three-game-guarantee bracket commencing Saturday morning • See bracket

Format: Two (2) game Round Robin to seed 55/60-Platinum Three-game-guarantee bracket

Home Runs - Major = 6 per team per game, Outs

Mercy Rule - Fifteen (15) Runs after five (5) innings (or 20 runs after 4 innings)

Time Limits - RR = 65 + open inn. • Bracket = 70 + open inn. • Championship game(s) = 80 + open inn.

Tie Breakers - Head to head (in full RR only), least runs allowed, run differential, coin toss

Schedule Subject to Change at Discretion of Tournament and Field Directors

Rev. 07/27/2023

### Men's 55/60+ Platinum Division • 6 Teams

Rev. 07/27/2023