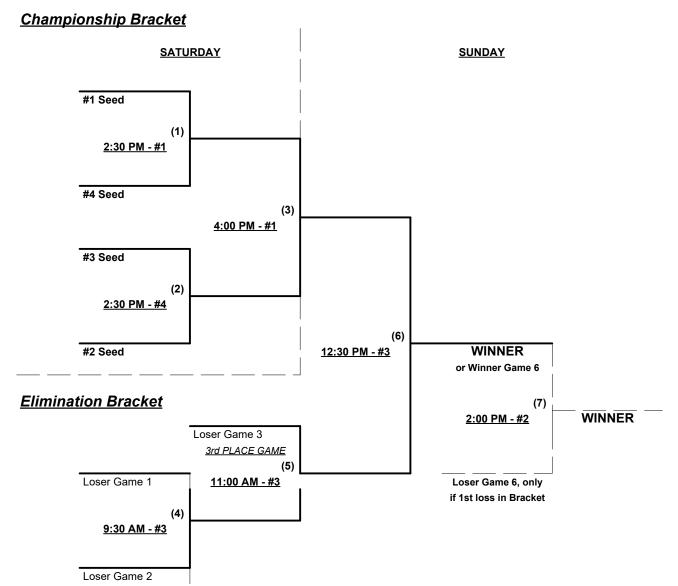

#### Seeding for 55-AAA Double Elimination bracket commencing Saturday aftrnoon • See bracket for details

Format: Full (3-game) Round Robin to seed 55-AAA Double Elimination bracket

Home Runs - AAA = 3 per team per game, Outs

Mercy Rule - Fifteen (15) Runs after five (5) innings (or 20 runs after 4 innings)

Time Limits - RR = 65 + open inn. • Bracket = 70 + open inn. • Championship game(s) = 80 + open inn.

Tie Breakers - Head to head (in full RR only), least runs allowed, run differential, coin toss

Schedule Subject to Change at Discretion of Tournament and Field Directors

Rev. 08/01/2023

# Men's 55+ AAA Division • 4 Teams