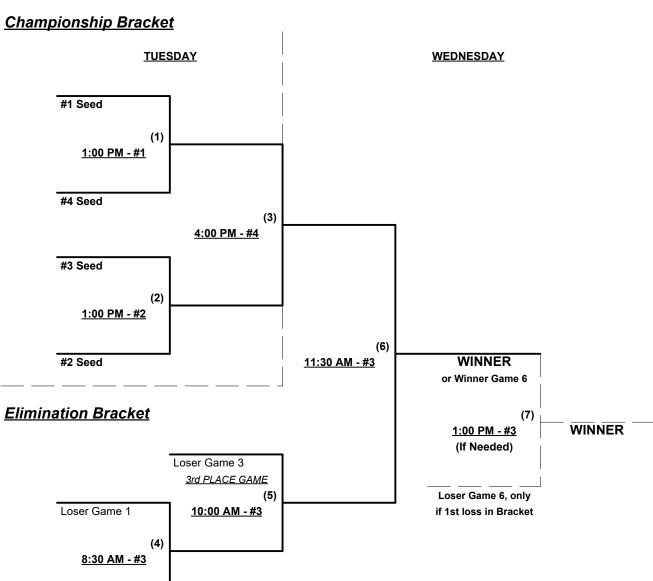

if Major+ vs. Major+ game

Mercy Rule - Fifteen (15) Runs after five innings (or 20 runs after 4 innings • 22 after 4 if Major+ v. Major+)

Time Limits - RR = 65 + open inn. • Bracket = 70 + open inn. • Championship game(s) = 80 + open inn.

Tie Breakers - Head to head (in full RR only), least runs allowed, run differential, coin toss

Schedule Subject to Change at Discretion of Tournament and Field Directors



Rev. 08/07/2023

### Men's 65+ Major Plus Division • 2 Teams

#### Championship Bracket





## SSUSA's Midwest Championships 2023 St. Charles, Missouri August 7 - 9, 2023

Men's 65/70+ Gold Division • 3 Teams

Rev. 08/07/2023







Loser Game 2

# SSUSA's Midwest Championships 2023 St. Charles, Missouri August 7 - 9, 2023

Rev. 08/01/2023

### Men's 65+ Major Division • 4 Teams





Rev. 08/07/2023

#### Men's 70/75+ Gold Division • 4 Teams

| <u>Win</u> | <u>Loss</u> |   |                                | <u>Win</u> | <u>Loss</u> |
|------------|-------------|---|--------------------------------|------------|-------------|
|            |             | 1 | Anderson Roof./50 Cal. (MO)    |            |             |
|            |             | 2 | Carriage Homes Pats (OK)       |            |             |
|            |             | 3 | Chicago Strikers 70 (IL)       |            |             |
| •          | •           | 4 | Chicago Strikers 75 (IL) • OUT |            |             |
|            |             | 5 | Midwest Fossils (NE)           |            |             |

### Monday • August 7, 2023 • Wapelhorst Park Softball Complex • St. Charles

Field