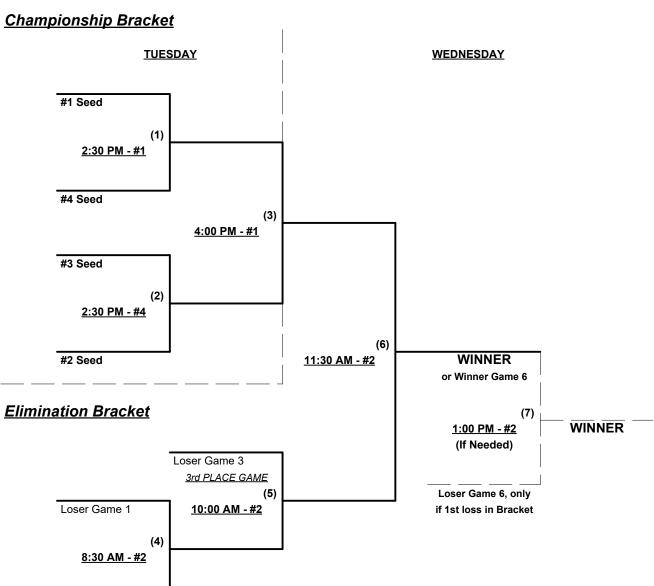

AA = 1 per team per game, Outs

NOTE SSUSA Official Rulebook §9.5 (Retrieving Home Run Balls) will be strictly enforced.

Pitch Count - Batters start with "1-1" count (WITH waste foul) per SSUSA Rulebook §6.2 (Pitch Count)

Run Rules - Five runs per ½ inning at bat (except open inn.)

Mercy Rule - Fifteen (15) Runs after five (5) innings (or 20 runs after 4 innings)

Time Limits - RR = 65 + open inn. • Bracket = 70 + open inn. • Championship game(s) = 80 + open inn.

Tie Breakers - Head to head (in full RR only), least runs allowed, run differential, coin toss

Schedule Subject to Change at Discretion of Tournament and Field Directors



Loser Game 2

# SSUSA's Midwest Championships 2023 St. Charles, Missouri August 7 - 9, 2023

Rev. 08/01/2023

### Men's 70/75+ Silver Division • 4 Teams