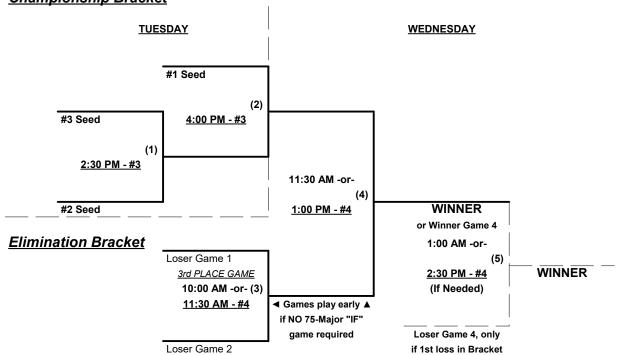

start with "1-1" count (WITH waste foul) per SSUSA Rulebook §6.2 (Pitch Count) Run Rules - Five runs per ½ inning at bat (except open inn.) • Seven runs if Major+ vs. Major+ game

Mercy Rule - Fifteen (15) Runs after five innings (or 20 runs after 4 innings • 22 after 4 if Major+ v. Major+)

Time Limits - RR = 65 + open inn. • Bracket = 70 + open inn. • Championship game(s) = 80 + open inn.

Tie Breakers - Head to head (in full RR only), least runs allowed, run differential, coin toss

Schedule Subject to Change at Discretion of Tournament and Field Directors



Rev. 08/07/2023

### Men's 65+ Major Plus Division • 2 Teams

#### Championship Bracket





## SSUSA's Midwest Championships 2023 St. Charles, Missouri August 7 - 9, 2023

Men's 65/70+ Gold Division • 3 Teams

Rev. 08/07/2023







Loser Game 2

# SSUSA's Midwest Championships 2023 St. Charles, Missouri August 7 - 9, 2023

Rev. 08/01/2023

### Men's 65+ Major Division • 4 Teams





Rev. 08/07/2023

#### Men's 70/75+ Gold Division • 4 Teams

| <u>Win</u> | <u>Loss</u> |   |                                | <u>Win</u> | <u>Loss</u> |
|------------|-------------|---|--------------------------------|------------|-------------|
|            |             | 1 | Anderson Roof./50 Cal. (MO)    |            |             |
|            |             | 2 | Carriage Homes Pats (OK)       |            |             |
|            |             | 3 | Chicago Strikers 70 (IL)       |            |             |
| •          | •           | 4 | Chicago Strikers 75 (IL) • OUT |            |             |
|            |