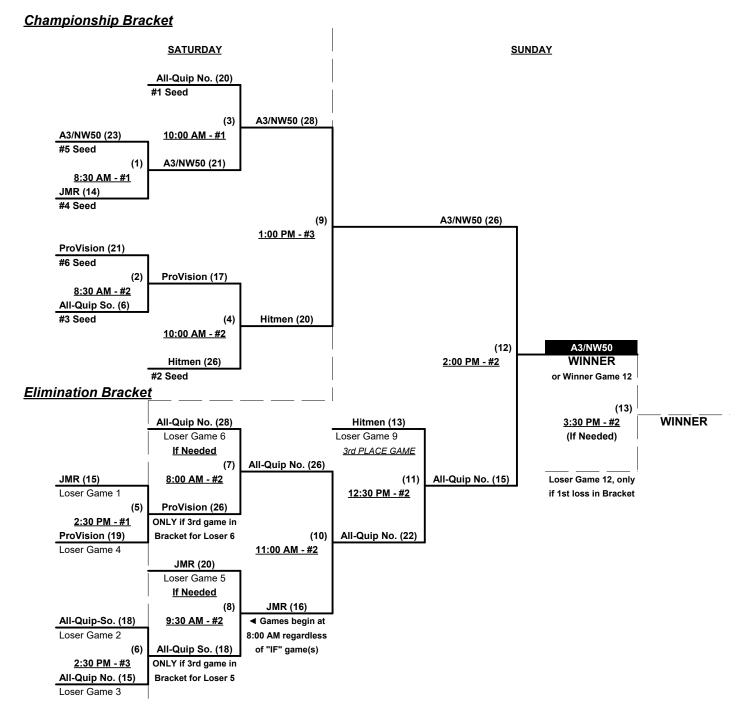

### Men's 50+ Silver Division • 6 Teams

| <u>Win</u> | Loss |   |                          | <u>Win</u> | Loss |   |                            |
|------------|------|---|--------------------------|------------|------|---|----------------------------|
| 2          | 0    | 1 | All-Quip/SOWC-North (OR) | 1          | 1    | 4 | JMR 50's (OR)              |
| 1          | 1    | 2 | All-Quip/SOWC-South (CA) | 0          | 2    | 5 | Pro Vision/Cafe Elite (WA) |
| 1          | 1    | 3 | Hitmen (ID)              | 1          | 1    | 6 | A3/NW50's (WA)             |

Seeeding for 50-Silver Three-game-guarantee bracket commencing Saturday morning • See bracket fir details

Format: Two (2) game Round Robin to seed 50-Silver Three-game-guarantee bracket

NOTE: Team #6 must WIN bracket to earn 1st Place Awards and 2024 T.O.C. bid in 50-AA

• If Team #6 wins, Runner-up earns 2024 T.O.C. bid in 50-AAA • ONE AWARD SET

Home Runs - Home Run rule of LOWER rated team in game

AAA = 3 per team per game, Outs AA = 1 per team per game, Outs

Pitch Count - Batters start with "1-1" count (WITH waste foul) per SSUSA Rulebook §6.2 (Pitch Count)