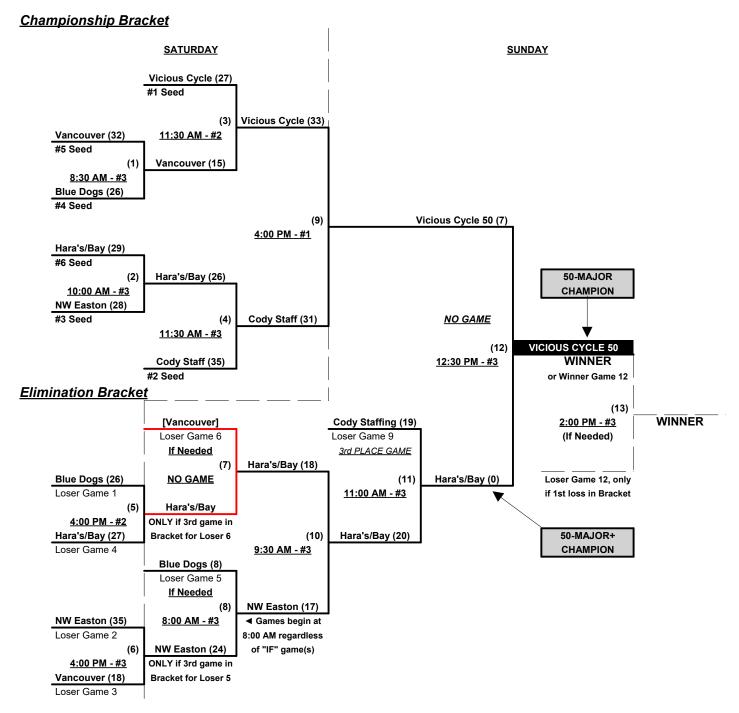

### Men's 55/60+ Platium Division • 5 Teams

| <u>Win</u> | <u>Loss</u> |   |                             |
|------------|-------------|---|-----------------------------|
| 1          | 1           | 1 | Damage NV                   |
| 2          | 0           | 2 | DeMarini/Torch Eyewear (OR) |
| 0          | 2           | 3 | Hawaii Five-O               |
| 0          | 2           | 4 | VAN Connection 55's (WA)    |
| 2          | 0           | 5 | CornerStone (OR)            |

#### Seeding for 55/60-Platinum Three-game-guarantee bracket commencing Saturday morning • See bracket

Format: Two (2) game Round Robin to seed 55/60-Platinum Three-game-guarantee bracket

NOTE: Team #5 must WIN bracket to earn 1st Place Awards and 2024 T.O.C. bid in 60-Major+

If Team #5 wins, Runner-up earns 2024 T.O.C. bid in 55-Major • ONE AWARD SET

Home Runs - Major = 6 per team per game, Outs

NOTE SSUSA Official Rulebook §9.5 (Retrieving Home Run Balls) will be strictly enforced.