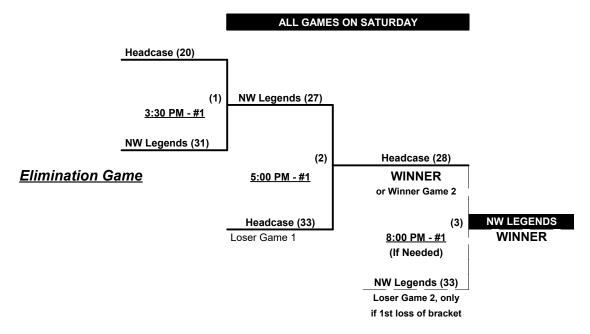

### Men's 40+ Masters Platinum Division • 6 Teams

|   | <u>Win</u> | <u>Loss</u> |   | <u>40-Major+</u>          | <u>Win</u> | <u>Loss</u> |   | <u>40-Major</u>           |
|---|------------|-------------|---|---------------------------|------------|-------------|---|---------------------------|
|   | 2          | 1           | 1 | Headcase (WA)             | 2          | 1 1         | 3 | Dead Ball Out (WA)        |
| _ | 2          | 1           | 2 | NorthWest Legends 40 (WA) | 0          | 3           | 4 | Project 57 (ID)           |
| Ī |            |             |   |                           | 3          | 0           | 5 | Simon Homes (OR)          |
|   |            |             |   |                           | 0          | 3           | 6 | Smash It Sports NW 40 (WA |

### Seeding for 40-Major Double Elimination bracket commencing Saturday evening • See bracket for details

Three (3) game Round Robin to seed 40-Masters Major Double Elimination bracket

Teams #1-2 play Best 2 of 3 Series for 40-Major+ Championship ON SATURDAY

Teams #3-6 play Double Elimination bracket for 40-Major Championship

Home Runs - Home Run rule of LOWER rated team in game

Major+ = 10 per team, per game, Outs

Major = 8 per team, per game, Outs

Pitch Count - Batters start with "1-1" count (WITH waste foul) per SSUSA 2023 Rulebook §6.2 (Pitch Count)