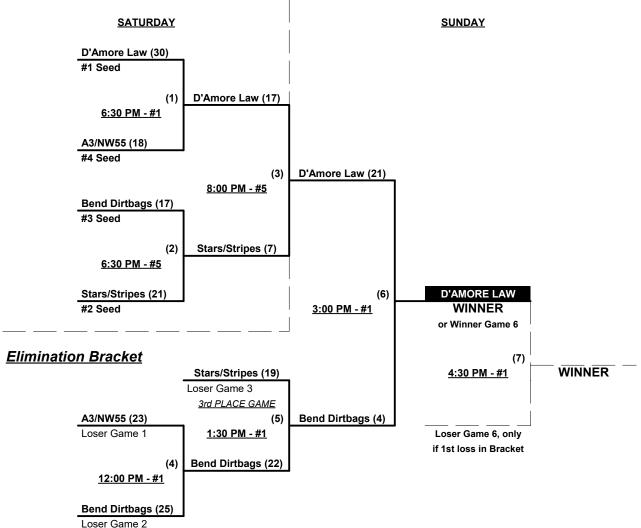

### Men's 55+ Silver Division • 4 Teams

| <u>Win</u> | <u>Loss</u> |   |                           |
|------------|-------------|---|---------------------------|
| 1          | 2           | 1 | Bend Dirtbags (OR)        |
| 3          | 0           | 2 | D' Amore Law (WA)         |
| 2          | 1           | 3 | Stars & Stripes 55's (OR) |
| 0          | 3           | 4 | A3/NW55 (WA)              |

### Friday • July 14, 2023 • Wallace Marine Park Softball Complex • Salem

Field address ▶ 200 Glen Creek Rd. NW - Salem and Albany OR 97304

| Time     | # | Runs | Team Name                 | Field | # | Runs | Team Name                 |
|----------|---|------|---------------------------|-------|---|------|---------------------------|
| 11:00 AM | 1 | 10   | Bend Dirtbags (OR)        | 3     | 2 | 15   | D' Amore Law (WA)         |
| 11:00 AM | 4 | 11   | A3/NW55 (WA)              | 4     | 3 | 20   | Stars & Stripes 55's (OR) |
| 12:30 PM | 2 | 17   | D' Amore Law (WA)         | 3     | 4 | 12   | A3/NW55 (WA)              |
| 12:30 PM | 3 | 16   | Stars & Stripes 55's (OR) | 4     | 1 | 15   | Bend Dirtbags (OR)        |

### Saturday • July 15, 2023 • Wallace Marine Park Softball Complex • Salem

| Time    | # | Runs | Team Name                 | Field | # | Runs | Team Name         |
|---------|---|------|---------------------------|-------|---|------|-------------------|
| 2:00 PM | 1 | 7    | Bend Dirtbags (OR)        | 1     | 4 | 0    | A3/NW55 (WA)      |
| 2:00 PM | 3 | 13   | Stars & Stripes 55's (OR) | 5     | 2 | 22   | D' Amore Law (WA) |

Team #1 RECEIVES 5-Run OR 11-Defwnsive-player equalizer and is VISITOR in ALL games

#### Seeding for 55-Silver Double Elimination bracket commencing Saturday evening • See bracket for details

Format: Full (3-game) Round Robin to seed 55-Silver Double Elimination bracket

NOTE: Team #4 must WIN bracket to earn 1st Place Awards and 2024 T.O.C. bid in 55-AA

If Team #4 wins, Runner-up earns 2024 T.O.C. bid in 55-AAA • ONE AWARD SET

Home Runs - Home Run rule of LOWER rated team in game

AAA = 3 per team per game, Outs AA = 1 per team per game, Outs

Pitch Count - Batters start with "1-1" count (WITH waste foul) per SSUSA 2023 Rulebook §6.2 (Pitch Count)