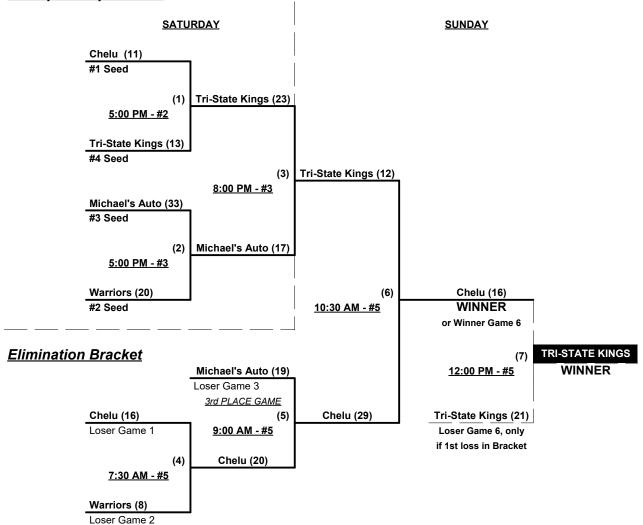

### Men's 60+ Gold Division • 10 Teams

| <u>Win</u> | <b>Loss</b> |   |                            | <u>Win</u> | <b>Loss</b> |    |                         |
|------------|-------------|---|----------------------------|------------|-------------|----|-------------------------|
| 0 (1)      | 2 (0)       | 1 | Northwest Yeahoos (WA)     | 1          | 2           | 6  | Tri-State Kings (AK)    |
| 2 (1)      | 0 (0)       | 2 | Precision/Wolfpack (WA)    | 2          | 1           | 7  | Warriors (CA)           |
| 1 (0)      | 1 (1)       | 3 | Washington Legends 60      | 2 (1)      | 0 (0)       | 8  | Mike's Bar & Grill (WA) |
| 2          | 1           | 4 | Chelu (OR)                 | 0 (0)      | 2 (1)       | 9  | NW lkaika 60 (WA)       |
| 1          | 2           | 5 | Michael's Auto. Group (WA) | 1 (0)      | 1 (1)       | 10 | Spin Tees (WA)          |

### Friday • July 14, 2023 • Wallace Marine Park Softball Complex • Salem

Field address ▶ 200 Glen Creek Rd. NW - Salem and Albany OR 97304

| Time     | #  | Runs | Team Name                  | Field | #  | Runs |   | Team Name                  |
|----------|----|------|----------------------------|-------|----|------|---|----------------------------|
| 8:00 AM  | 10 | 15   | Spin Tees (WA)             | 3     | 5  | 22   | § | Michael's Auto. Group (WA) |
| 8:00 AM  | 1  | 8    | Northwest Yeahoos (WA)     | 4     | 2  | 14   |   | Precision/Wolfpack (WA)    |
| 8:00 AM  | 6  | 11   | Tri-State Kings (AK)       | 5     | 4  | 19   |   | Chelu (OR)                 |
| 9:30 AM  | 5  | 21   | Michael's Auto. Group (WA) | 1     | 6  | 25   |   | Tri-State Kings (AK)       |
| 9:30 AM  | 7  | 14   | § Warriors (CA)            | 2     | 9  | 13   |   | NW Ikaika 60 (WA)          |
| 9:30 AM  | 8  | 20   | Mike's Bar & Grill (WA)    | 3     | 10 | 4    |   | Spin Tees (WA)             |
| 9:30 AM  | 2  | 25   | Precision/Wolfpack (WA)    | 4     | 3  | 24   |   | Washington Legends 60      |
| 9:30 AM  | 4  | 17   | Chelu (OR)                 | 5     | 1  | 18   | § | Northwest Yeahoos (WA)     |
| 11:00 AM | 9  | 6    | NW Ikaika 60 (WA)          | 2     | 8  | 20   |   | Mike's Bar & Grill (WA)    |
| 12:30 PM | 3  | 15   | § Washington Legends 60    | 2     | 7  | 20   |   | Warriors (CA)              |

### Saturday • July 15, 2023 • Wallace Marine Park Softball Complex • Salem

| Time     | #  | Runs | Team Name                 | Field | # | Runs | Team Name                  |
|----------|----|------|---------------------------|-------|---|------|----------------------------|
| 8:00 AM  | 3  | 43   | Washington Legends 60     | 1     | 1 | 20   | Northwest Yeahoos (WA)     |
| 8:00 AM  | 2  | 20   | § Precision/Wolfpack (WA) | 4     | 5 | 19   | Michael's Auto. Group (WA) |
| 9:30 AM  | 8  | 23   | Mike's Bar & Grill (WA)   | 1     | 6 | 10   | § Tri-State Kings (AK)     |
| 11:00 AM | 10 | 21   | Spin Tees (WA)            | 1     | 9 | 11   | NW Ikaika 60 (WA)          |
| 11:00 AM | 7  | 15   | Warriors (CA)             | 3     | 4 | 26   | Chelu (OR)                 |

Team noted GIVES 5-Run OR 11-Defensive-player equalizer and is HOME in stated game

Format: Two (2) game Round Robin to seed 40W-Silver Three-game-guarantee bracket

Teams #1-3 play Double Elimination bracket for 60-Major Championship • INTERNAL SEEDING

Teams #4-7 play Double Elimination bracket for 60-AAA Championship

Teams #8-10 play Double Elimination bracket for 60-AA Championship • INTERNAL SEEDING

Home Runs - Home Run rule of LOWER rated team in game Major = 6 per team per game, Outs