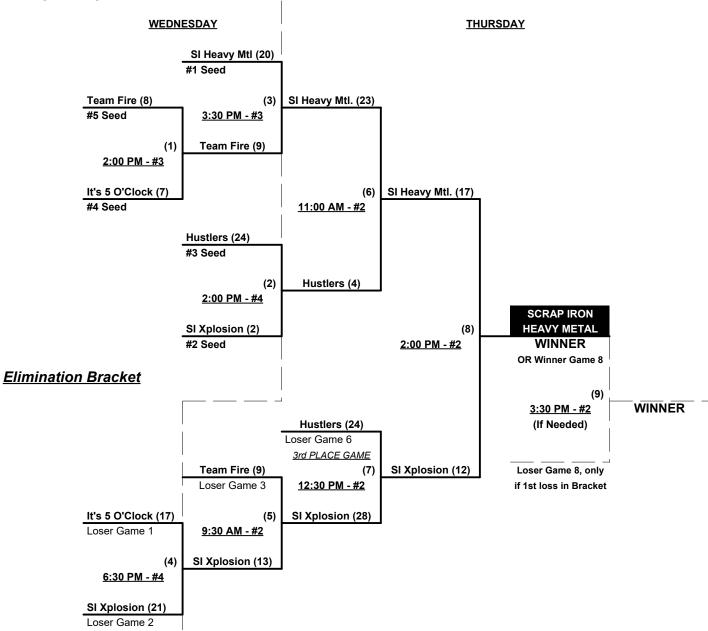

### Men's 65/70+ Gold Division • 8 Teams

| <u>Win</u> | Loss |   | <u>65-AAA</u>               | <u>Win</u> | Loss  |   | <u>70-Major</u>          |
|------------|------|---|-----------------------------|------------|-------|---|--------------------------|
| 2          | 1    | 1 | Hustlers (CA)               | 2 (0)      | 0 (1) | 6 | Codgers 70 (ID)          |
| 1          | 2    | 2 | It's 5:00 Somewhere (CA)    | 1 (0)      | 1 (1) | 7 | Enviro-Vac Marauder (BC) |
| 2          | 1    | 3 | Scrap Iron Heavy Metal (CO) | 0 (1)      | 2 (0) | 8 | Oregon Crabs 70          |
| 2          | 1    | 4 | Scrap Iron Xplosion 65 (CO) |            |       |   |                          |
| 1          | 2    | 5 | Team Fire Grey Sox (WA)     |            |       |   |                          |

### Tuesday • July 11, 2023 • Wallace Marine Park Softball Complex • Salem

Field address ▶ 200 Glen Creek Rd. NW - Salem, OR 97304

| Time     | # | Runs | Team Name                   | Field | # | Runs | Team Name                   |
|----------|---|------|-----------------------------|-------|---|------|-----------------------------|
| 8:00 AM  | 1 | 11   | Hustlers (CA)               | 1     | 6 | 8    | Codgers 70 (ID)             |
| 8:00 AM  | 7 | 6    | Enviro-Vac Marauder (BC)    | 5     | 3 | 12   | Scrap Iron Heavy Metal (CO) |
| 9:30 AM  | 6 | 17   | Codgers 70 (ID)             | 1     | 8 | 9    | Oregon Crabs 70             |
| 9:30 AM  | 3 | 7    | Scrap Iron Heavy Metal (CO) | 5     | 2 | 9    | It's 5:00 Somewhere (CA)    |
| 11:00 AM | 8 | 16   | Oregon Crabs 70             | 1     | 7 | 17   | Enviro-Vac Marauder (BC)    |
| 11:00 AM | 5 | 11   | Team Fire Grey Sox (WA)     | 4     | 1 | 10   | Hustlers (CA)               |
| 11:00 AM | 2 | 4    | It's 5:00 Somewhere (CA)    | 5     | 4 | 15   | Scrap Iron Xplosion 65 (CO) |
| 12:30 PM | 4 | 17   | Scrap Iron Xplosion 65 (CO) | 5     | 5 | 13   | Team Fire Grey Sox (WA)     |

### Wednesday • July 12, 2023 • Wallace Marine Park Softball Complex • Salem

| Time    | # | Runs | Team Name                | Field | # | Runs | Team Name                   |
|---------|---|------|--------------------------|-------|---|------|-----------------------------|
| 8:00 AM | 5 | 5    | Team Fire Grey Sox (WA)  | 1     | 3 | 21   | Scrap Iron Heavy Metal (CO) |
| 9:30 AM | 1 | 14   | Hustlers (CA)            | 1 1   | 4 | 13   | Scrap Iron Xplosion 65 (CO) |
| 9:30 AM | 2 | 14   | It's 5:00 Somewhere (CA) | 2     | 8 | 23   | Oregon Crabs 70             |
| 9:30 AM | 6 | 21   | Codgers 70 (ID)          | 5     | 7 | 17   | Enviro-Vac Marauder (BC)    |

Seeding for 65-AAA & 70-Major Double Elimination brackets commencing Wednesday afternoon • See brackets

Format: Mixed (3-game) Round Robin to seed 65-AAA & 70-Major Double Elimination brackets

Teams #1-5 play Double Elimination bracket for 65-AAA Championship

Teams #6-8 play Double Elimination bracket for 70-Major Championship • INTERNAL SEEDING

Home Runs - Home Run rule of LOWER rated team in game

Major = 6 per team per game, Outs AAA = 3 per team per game, Outs