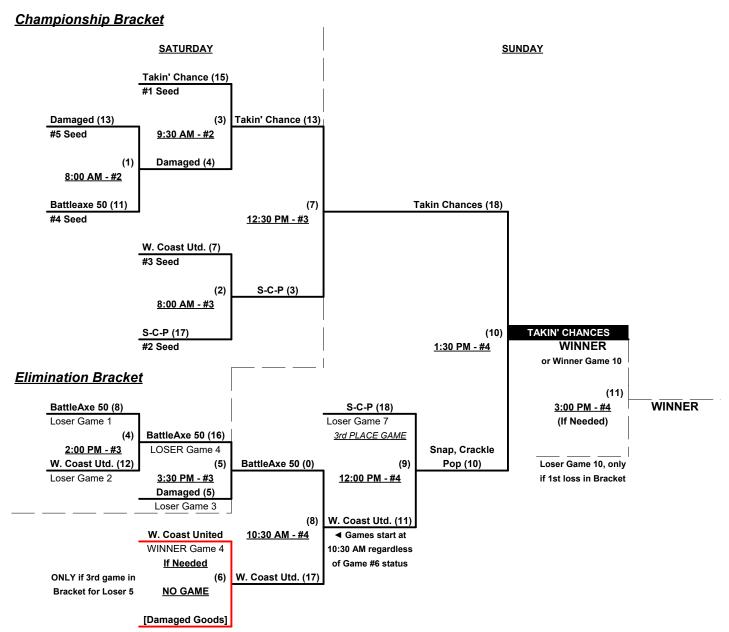

### Women's 50+ Seniors Gold Division • 5 Teams

| <u>Win</u> | <u>Loss</u> |   |                         |
|------------|-------------|---|-------------------------|
| 2          | 0           | 1 | Snap, Crackle, Pop (WA) |
| 0          | 2           | 2 | Damaged Goods (OR)      |
| 2          | 0           | 3 | Takin' Chances (CA)     |
| 0          | 2           | 4 | Team BattleAxe 50 (OR)  |
| 1          | 1           | 5 | West Coast United (CA)  |

### Friday • July 14, 2023 • Wallace Marine Park Softball Complex • Salem

Field address ▶ 200 Glen Creek Rd. NW - Salem and Albany OR 97304

| Time     | # | Runs | Team Name                 | Field | # | Runs | Team Name                 |
|----------|---|------|---------------------------|-------|---|------|---------------------------|
| 11:00 AM | 4 | 0    | Team BattleAxe 50 (OR)    | 1     | 5 | 16   | West Coast United (CA)    |
| 11:00 AM | 1 | 17   | § Snap, Crackle, Pop (WA) | 5     | 2 | 5    | Damaged Goods (OR)        |
| 12:30 PM | 5 | 10   | West Coast United (CA)    | 1     | 1 | 20   | § Snap, Crackle, Pop (WA) |
| 12:30 PM | 2 | 1    | Damaged Goods (OR)        | 5     | 3 | 19   | Takin' Chances (CA)       |
| 2:00 PM  | 3 | 16   | Takin' Chances (CA)       | 5     | 4 | 0    | Team BattleAxe 50 (OR)    |

§ Team #1 GIVES 5-Run equalizer and is HOME in ALL games (including bracket)

#### Seeding for 50W-Seniors Gold Three-game-guarantee bracket commencing Saturday morning • See bracket

Format: Two (2) game Round Robin to seed 50W-Seniors Gold Three-game-guarantee bracket

NOTE: Team #1 must WIN bracket to earn 1st Place Awards and 2024 T.O.C. bid in 50W-Major

If Team #1 wins, Runner-up earns 1st Place Awards and 2024 T.O.C. bid in 50W-AAA

Home Runs - Home Run rule of LOWER rated team in game

Major = 6 per team per game, Outs AAA = 3 per team per game, Outs

NOTE SSUSA Official Rulebook §9.5 (Retrieving Home Run Balls) will be strictly enforced.