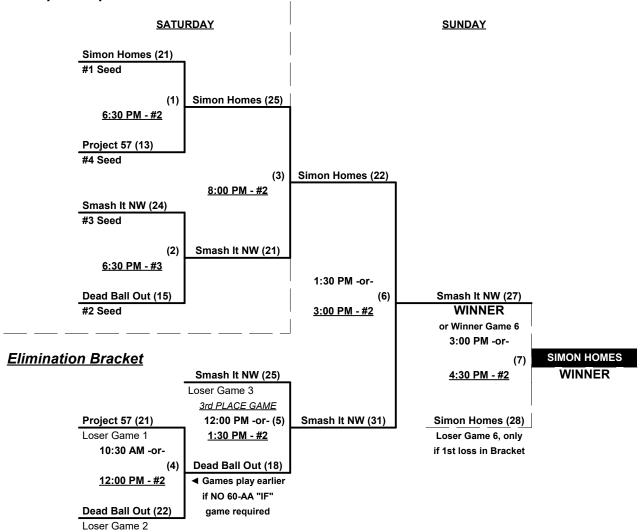

### Seeding for 40-Major Double Elimination bracket commencing Saturday evening • See bracket for details

Three (3) game Round Robin to seed 40-Masters Major Double Elimination bracket

Teams #1-2 play Best 2 of 3 Series for 40-Major+ Championship ON SATURDAY

Teams #3-6 play Double Elimination bracket for 40-Major Championship

Home Runs - Home Run rule of LOWER rated team in game

Major+ = 10 per team, per game, Outs

Major = 8 per team, per game, Outs

Pitch Count - Batters start with "1-1" count (WITH waste foul) per SSUSA 2023 Rulebook §6.2 (Pitch Count)