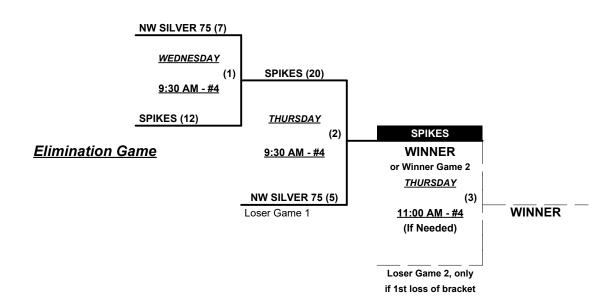

### Men's 70/75/80+ Gold Division • 6 Teams

| <u>Win</u> | Loss |   | <u>70-AA</u>             | <u>Win</u> | <u>L</u> | oss |   | <u>75/80-Gold</u>        |
|------------|------|---|--------------------------|------------|----------|-----|---|--------------------------|
| 0          | 3    | 1 | Northwest Silver 75 (WA) | 2          | 1        | 1   | 3 | 75 S. Iron Diamonds (CO) |
| 1          | 2    | 2 | Spikes (WA)              | 3          |          | 0   | 4 | Al's Sport Shop (CA)     |
|            |      | • |                          | 3          |          | 0   | 5 | Last Call 75 (NV)        |
|            |      |   |                          | 0          |          | 3   | 6 | General Equipment (OR)   |

#### Seeding for 75/80-Gold Double Elimination bracket commencing Wednesday morning • See bracket for details

Format: Three (3) game Round Robin to seed 70/75/80-Gold Three-game-guarantee bracket

Teams #1-2 play Best 2 of 3 Series for 70-AA Championship

Teams #3-6 play Double Elimination bracket for 75/80-Gold Championship

NOTE: Team #6 must WIN bracket to earn 1st Place Awards and 2024 T.O.C. bid in 80-Major+

• If Team #6 wins, Runner-up earns 1st Place Awards and 2024 T.O.C. bid in 75-AAA