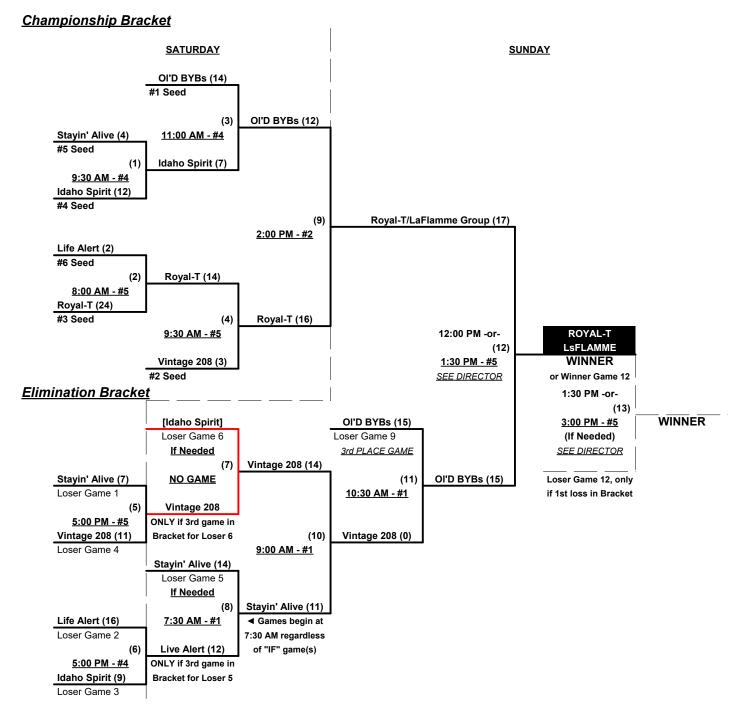

### Women's 40+ Masters Silver Division • 6 Teams

|   | <u>Win</u> | <u>Loss</u> |   |                       | <u>Win</u> | <u>Loss</u> |   |                   |
|---|------------|-------------|---|-----------------------|------------|-------------|---|-------------------|
|   | 0          | 2           | 1 | Life Alert (WA)       | 0          | 2           | 4 | Stayin Alive (WA) |
| _ | 2          | 0           | 2 | OI' D BYBs (OR)       | 2          | 0           | 5 | Vintage 208 (ID)  |
| Ī | 1          | 1           | 3 | Royal-T/LaFlamme (WA) | 1          | 1           | 6 | Idaho Spirit      |

### Friday • July 14, 2023 • Wallace Marine Park Softball Complex • Salem

Field address ▶ 200 Glen Creek Rd. NW - Salem and Albany OR 97304

| Time    | # | Runs | Team Name             | Field | # | Runs | Team Name             |
|---------|---|------|-----------------------|-------|---|------|-----------------------|
| 2:00 PM | 3 | 11   | Royal-T/LaFlamme (WA) | 1     | 5 | 12   | Vintage 208 (ID)      |
| 2:00 PM | 1 | 12   | Life Alert (WA)       | 2     | 2 | 17   | OI' D BYBs (OR)       |
| 2:00 PM | 4 | 7    | Stayin Alive (WA)     | 3     | 6 | 15   | § Idaho Spirit        |
| 3:30 PM | 5 | 11   | Vintage 208 (ID)      | 1     | 1 | 9    | Life Alert (WA)       |
| 3:30 PM | 2 | 10   | OI' D BYBs (OR)       | 2     | 4 | 4    | Stayin Alive (WA)     |
| 3:30 PM | 6 | 6    | § Idaho Spirit        | 5     | 3 | 13   | Royal-T/LaFlamme (WA) |

§ Team #6 RECEIVES 5-Run OR 11-Defesive-player equalizer and is VISITOR in ALL games

#### Seeding for 40W-Silver Three-game-guarantee bracket commencing Saturday morning • See bracket for details

Format: Two (2) game Round Robin to seed 40W-Silver Three-game-guarantee bracket

NOTE: Team #6 must WIN bracket to earn 1st Place Awards and 2024 T.O.C. bid in 40W-AA

If Team #6 wins, Runner-up earns 2024 T.O.C. bid in 40W-AAA • ONE AWARD SET

Home Runs - Home Run rule of LOWER rated team in game

AAA = 3 per team per game, Outs AA = 1 per team per game, Outs

**NOTE** SSUSA Official Rulebook §9.5 (Retrieving Home Run Balls) will be strictly enforced.