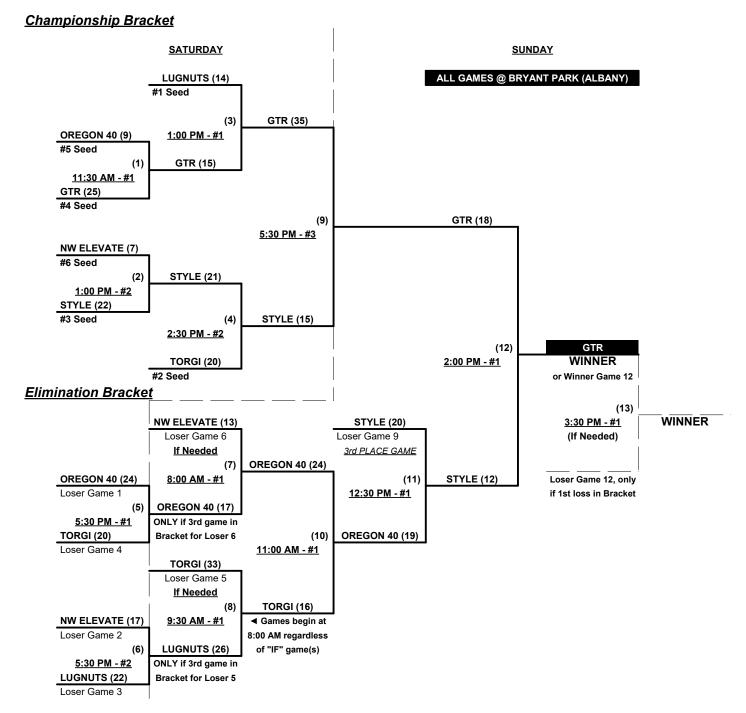

### Men's 40+ Masters AAA Division • 6 Teams

| <u>V</u> | <u>Vin</u> | <u>Loss</u> |   |                        | <u>Win</u> | <b>Loss</b> |   |                             |
|----------|------------|-------------|---|------------------------|------------|-------------|---|-----------------------------|
|          | 1          | 1           | 1 | GTR (OR)               | 1          | 1           | 4 | Style Motors/Integrity (OR) |
|          | 0          | 2           | 2 | Northwest Elevate (WA) | 2          | 0           | 5 | The Lugnuts (WA)            |
|          | 0          | 2           | 3 | Oregon 40's            | 2          | 0           | 6 | Torgi Trucking (WA)         |

Seeeding for 40-AAA Three-game-guarantee bracket commencing Saturday morning • See bracket for details

Format: Two (2) game Round Robin to seed 40-Masters AAA Three-game-guarantee bracket

Home Runs - AAA = 6 per team per game, Outs