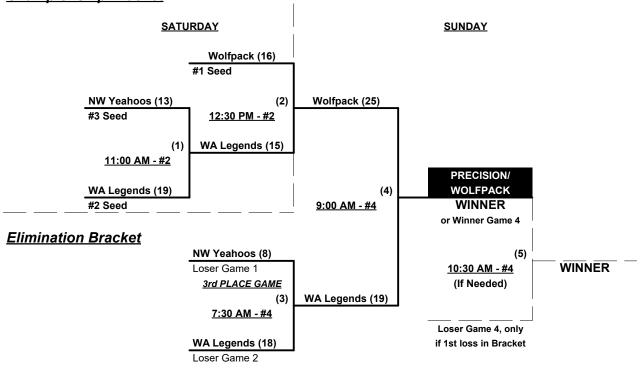

### Men's 60+ Gold Division • 10 Teams

| <u>Win</u> | <b>Loss</b> |   |                            | <u>Win</u> | <b>Loss</b> |    |                         |
|------------|-------------|---|----------------------------|------------|-------------|----|-------------------------|
| 0 (1)      | 2 (0)       | 1 | Northwest Yeahoos (WA)     | 1          | 2           | 6  | Tri-State Kings (AK)    |
| 2 (1)      | 0 (0)       | 2 | Precision/Wolfpack (WA)    | 2          | 1           | 7  | Warriors (CA)           |
| 1 (0)      | 1 (1)       | 3 | Washington Legends 60      | 2 (1)      | 0 (0)       | 8  | Mike's Bar & Grill (WA) |
| 2          | 1           | 4 | Chelu (OR)                 | 0 (0)      | 2 (1)       | 9  | NW lkaika 60 (WA)       |
| 1          | 2           | 5 | Michael's Auto. Group (WA) | 1 (0)      | 1 (1)       | 10 | Spin Tees (WA)          |

### Friday • July 14, 2023 • Wallace Marine Park Softball Complex • Salem

Field address ▶ 200 Glen Creek Rd. NW - Salem and Albany OR 97304

| Time     | #  | Runs | Team Name                  | Field | #  | Runs |   | Team Name                  |
|----------|----|------|----------------------------|-------|----|------|---|----------------------------|
| 8:00 AM  | 10 | 15   | Spin Tees (WA)             | 3     | 5  | 22   | § | Michael's Auto. Group (WA) |
| 8:00 AM  | 1  | 8    | Northwest Yeahoos (WA)     | 4     | 2  | 14   |   | Precision/Wolfpack (WA)    |
| 8:00 AM  | 6  | 11   | Tri-State Kings (AK)       | 5     | 4  | 19   |   | Chelu (OR)                 |
| 9:30 AM  | 5  | 21   | Michael's Auto. Group (WA) | 1     | 6  | 25   |   | Tri-State Kings (AK)       |
| 9:30 AM  | 7  | 14   | § Warriors (CA)            | 2     | 9  | 13   |   | NW Ikaika 60 (WA)          |
| 9:30 AM  | 8  | 20   | Mike's Bar & Grill (WA)    | 3     | 10 | 4    |   | Spin Tees (WA)             |
| 9:30 AM  | 2  | 25   | Precision/Wolfpack (WA)    | 4     | 3  | 24   |   | Washington Legends 60      |
| 9:30 AM  | 4  | 17   | Chelu (OR)                 | 5     | 1  | 18   | § | Northwest Yeahoos (WA)     |
| 11:00 AM | 9  | 6    | NW Ikaika 60 (WA)          | 2     | 8  | 20   |   | Mike's Bar & Grill (WA)    |
| 12:30 PM | 3  | 15   | § Washington Legends 60    | 2     | 7  | 20   |   | Warriors (CA)              |

### Saturday • July 15, 2023 • Wallace Marine Park Softball Complex • Salem

| Time     | #  | Runs | Team Name                 | Field | # | Runs | Team Name                  |
|----------|----|------|---------------------------|-------|---|------|----------------------------|
| 8:00 AM  | 3  | 43   | Washington Legends 60     | 1     | 1 | 20   | Northwest Yeahoos (WA)     |
| 8:00 AM  | 2  | 20   | § Precision/Wolfpack (WA) | 4     | 5 | 19   | Michael's Auto. Group (WA) |
| 9:30 AM  | 8  | 23   | Mike's Bar & Grill (WA)   | 1     | 6 | 10   | § Tri-State Kings (AK)     |
| 11:00 AM | 10 | 21   | Spin Tees (WA)            | 1     | 9 | 11   | NW Ikaika 60 (WA)          |
| 11:00 AM | 7  | 15   | Warriors (CA)             | 3     | 4 | 26   | Chelu (OR)                 |

Team noted GIVES 5-Run OR 11-Defensive-player equalizer and is HOME in stated game

Format: Two (2) game Round Robin to seed 40W-Silver Three-game-guarantee bracket

Teams #1-3 play Double Elimination bracket for 60-Major Championship • INTERNAL SEEDING

Teams #4-7 play Double Elimination bracket for 60-AAA Championship

Teams #8-10 play Double Elimination bracket for 60-AA Championship • INTERNAL SEEDING

Home Runs - Home Run rule of LOWER rated team in game Major = 6 per team per game, Outs