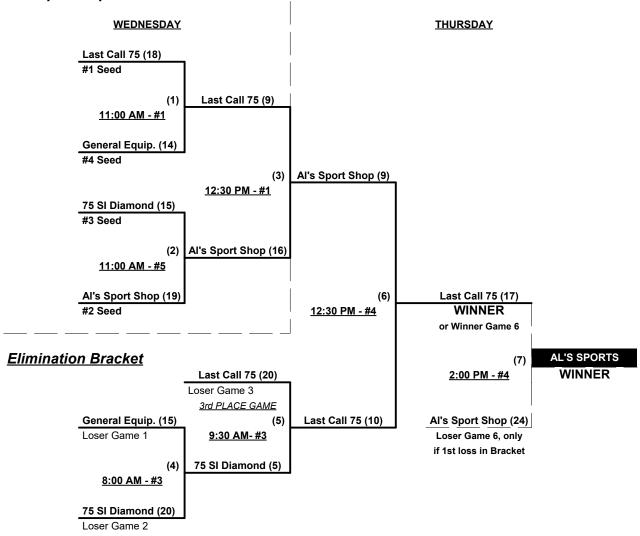

#### Seeding for 75/80-Gold Double Elimination bracket commencing Wednesday morning • See bracket for details

Format: Three (3) game Round Robin to seed 70/75/80-Gold Three-game-guarantee bracket

Teams #1-2 play Best 2 of 3 Series for 70-AA Championship

Teams #3-6 play Double Elimination bracket for 75/80-Gold Championship

NOTE: Team #6 must WIN bracket to earn 1st Place Awards and 2024 T.O.C. bid in 80-Major+

• If Team #6 wins, Runner-up earns 1st Place Awards and 2024 T.O.C. bid in 75-AAA