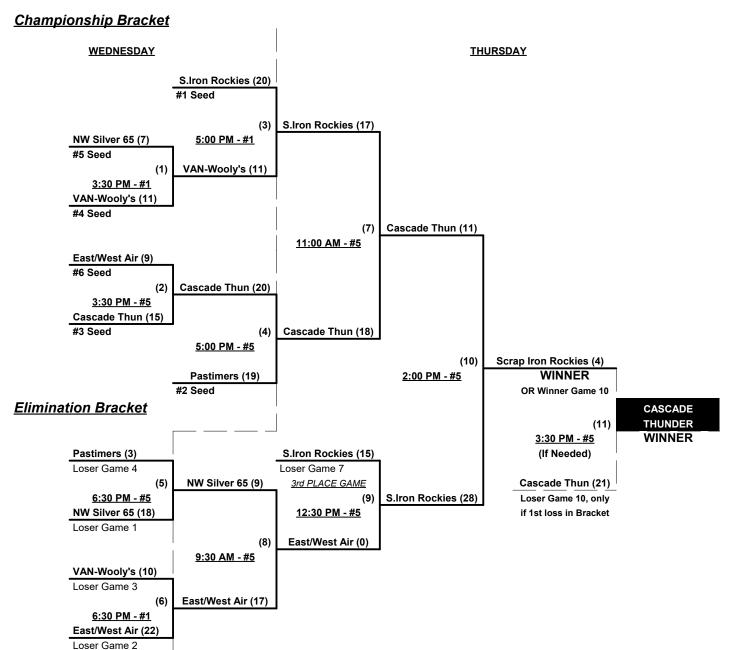

### Men's 65/70+ Silver Division • 8 Teams

|   | <u>Win</u> | <u>Loss</u> |   |                            | <u>Win</u> | <u>Loss</u> |   |                           |
|---|------------|-------------|---|----------------------------|------------|-------------|---|---------------------------|
|   | 1          | 1           | 1 | Cascade Thunder (OR)       | 2          | 1           | 5 | S. Iron 65's Rockies (CO) |
| _ | 0          | 3           | 2 | East/West Aircraft 65 (ID) | 2          | 1           | 6 | VAN USA-Wooly's (WA)      |
| _ | 1          | 2           | 3 | Northwest Silver 65's (WA) | 1          | 2           | 7 | Spot Bar & Grille (OR)    |
| _ | 2          | 1           | 4 | Pastimers (WA)             | 2          | 1           | 8 | W.E. Ruth Realty 70 (WA)  |

### Tuesday • July 11, 2023 • Wallace Marine Park Softball Complex • Salem

Field address ▶ 200 Glen Creek Rd. NW - Salem, OR 97304

| Time     | # | Runs | Team Name                  | Field | # | Runs | Team Name                  |
|----------|---|------|----------------------------|-------|---|------|----------------------------|
| 11:00 AM | 8 | 23   | W.E. Ruth Realty 70 (WA)   | 2     | 2 | 14   | East/West Aircraft 65 (ID) |
| 11:00 AM | 3 | 10   | Northwest Silver 65's (WA) | 3     | 5 | 14   | S. Iron 65's Rockies (CO)  |
| 12:30 PM | 1 | 13   | Cascade Thunder (OR)       | 1 1   | 8 | 16   | W.E. Ruth Realty 70 (WA)   |
| 12:30 PM | 2 | 11   | East/West Aircraft 65 (ID) | 2     | 3 | 18   | Northwest Silver 65's (WA) |
| 12:30 PM | 5 | 10   | S. Iron 65's Rockies (CO)  | 3     | 6 | 11   | VAN USA-Wooly's (WA)       |
| 12:30 PM | 7 | 10   | Spot Bar & Grille (OR)     | 4     | 4 | 13   | Pastimers (WA)             |
| 2:00 PM  | 4 | 9    | Pastimers (WA)             | 1 1   | 1 | 17   | Cascade Thunder (OR)       |
| 3:30 PM  | 6 | 20   | VAN USA-Wooly's (WA)       | 1     | 7 | 12   | Spot Bar & Grille (OR)     |

### Wednesday • July 12, 2023 • Wallace Marine Park Softball Complex • Salem

| Time     | # | Runs | Team Name                 | Field | # | Runs | Team Name                  |
|----------|---|------|---------------------------|-------|---|------|----------------------------|
| 11:00 AM | 1 | 17   | Cascade Thunder (OR)      | 2     | 6 | 13   | VAN USA-Wooly's (WA)       |
| 11:00 AM | 5 | 18   | S. Iron 65's Rockies (CO) | 3     | 8 | 6    | W.E. Ruth Realty 70 (WA)   |
| 11:00 AM | 7 | 14   | Spot Bar & Grille (OR)    | 4     | 3 | 13   | Northwest Silver 65's (WA) |
| 12:30 PM | 4 | 17   | Pastimers (WA)            | 4     | 2 | 5    | East/West Aircraft 65 (ID) |

Seeding for 65-AAA & 70-Major Double Elimination brackets commencing Wednesday afternoon • See brackets

Format: Mixed (3-game) Round Robin to seed 65-AA Double Elimination bracket

Teams #1-6 play Double Elimination bracket for 65-AA Championship

Teams #7-8 play Best 2 of 3 Series for 70-AAA Championship

Home Runs - Home Run rule of LOWER rated team in game

AAA = 3 per team per game, Outs AA = 1 per team per game, Outs

NOTE SSUSA Official Rulebook §9.5 (Retrieving Home Run Balls) will be strictly enforced.