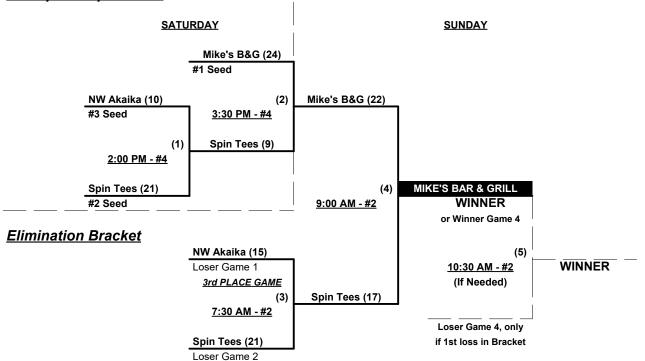

### Men's 60+ Gold Division • 10 Teams

| <u>Win</u> | <b>Loss</b> |   |                            | <u>Win</u> | <b>Loss</b> |    |                         |
|------------|-------------|---|----------------------------|------------|-------------|----|-------------------------|
| 0 (1)      | 2 (0)       | 1 | Northwest Yeahoos (WA)     | 1          | 2           | 6  | Tri-State Kings (AK)    |
| 2 (1)      | 0 (0)       | 2 | Precision/Wolfpack (WA)    | 2          | 1           | 7  | Warriors (CA)           |
| 1 (0)      | 1 (1)       | 3 | Washington Legends 60      | 2 (1)      | 0 (0)       | 8  | Mike's Bar & Grill (WA) |
| 2          | 1           | 4 | Chelu (OR)                 | 0 (0)      | 2 (1)       | 9  | NW lkaika 60 (WA)       |
| 1          | 2           | 5 | Michael's Auto. Group (WA) | 1 (0)      | 1 (1)       | 10 | Spin Tees (WA)          |

### Friday • July 14, 2023 • Wallace Marine Park Softball Complex • Salem

Field address ▶ 200 Glen Creek Rd. NW - Salem and Albany OR 97304

| Time     | #  | Runs | Team Name                  | Field | #  | Runs |   | Team Name                  |
|----------|----|------|----------------------------|-------|----|------|---|----------------------------|
| 8:00 AM  | 10 | 15   | Spin Tees (WA)             | 3     | 5  | 22   | § | Michael's Auto. Group (WA) |
| 8:00 AM  | 1  | 8    | Northwest Yeahoos (WA)     | 4     | 2  | 14   |   | Precision/Wolfpack (WA)    |
| 8:00 AM  | 6  | 11   | Tri-State Kings (AK)       | 5     | 4  | 19   |   | Chelu (OR)                 |
| 9:30 AM  | 5  | 21   | Michael's Auto. Group (WA) | 1     | 6  | 25   |   | Tri-State Kings (AK)       |
| 9:30 AM  | 7  | 14   | § Warriors (CA)            | 2     | 9  | 13   |   | NW Ikaika 60 (WA)          |
| 9:30 AM  | 8  | 20   | Mike's Bar & Grill (WA)    | 3     | 10 | 4    |   | Spin Tees (WA)             |
| 9:30 AM  | 2  | 25   | Precision/Wolfpack (WA)    | 4     | 3  | 24   |   | Washington Legends 60      |
| 9:30 AM  | 4  | 17   | Chelu (OR)                 | 5     | 1  | 18   | § | Northwest Yeahoos (WA)     |
| 11:00 AM | 9  | 6    | NW Ikaika 60 (WA)          | 2     | 8  | 20   |   | Mike's Bar & Grill (WA)    |
| 12:30 PM | 3  | 15   | § Washington Legends 60    | 2     | 7  | 20   |   | Warriors (CA)              |

### Saturday • July 15, 2023 • Wallace Marine Park Softball Complex • Salem

| Time     | #  | Runs | Team Name                 | Field | # | Runs | Team Name                  |
|----------|----|------|---------------------------|-------|---|------|----------------------------|
| 8:00 AM  | 3  | 43   | Washington Legends 60     | 1     | 1 | 20   | Northwest Yeahoos (WA)     |
| 8:00 AM  | 2  | 20   | § Precision/Wolfpack (WA) | 4     | 5 | 19   | Michael's Auto. Group (WA) |
| 9:30 AM  | 8  | 23   | Mike's Bar & Grill (WA)   | 1     | 6 | 10   | § Tri-State Kings (AK)     |
| 11:00 AM | 10 | 21   | Spin Tees (WA)            | 1     | 9 | 11   | NW Ikaika 60 (WA)          |
| 11:00 AM | 7  | 15   | Warriors (CA)             | 3     | 4 | 26   | Chelu (OR)                 |

Team noted GIVES 5-Run OR 11-Defensive-player equalizer and is HOME in stated game

Format: Two (2) game Round Robin to seed 40W-Silver Three-game-guarantee bracket

Teams #1-3 play Double Elimination bracket for 60-Major Championship • INTERNAL SEEDING

Teams #4-7 play Double Elimination bracket for 60-AAA Championship

Teams #8-10 play Double Elimination bracket for 60-AA Championship • INTERNAL SEEDING

Home Runs - Home Run rule of LOWER rated team in game Major = 6 per team per game, Outs