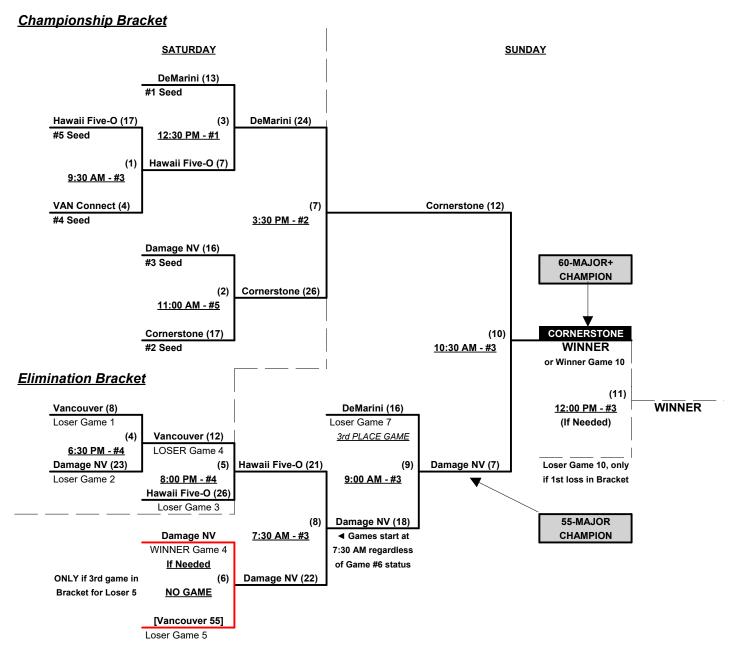

### Men's 55/60+ Platium Division • 5 Teams

| <u>Win</u> | <u>Loss</u> |   |                             |
|------------|-------------|---|-----------------------------|
| 1          | 1           | 1 | Damage NV                   |
| 2          | 0           | 2 | DeMarini/Torch Eyewear (OR) |
| 0          | 2           | 3 | Hawaii Five-O               |
| 0          | 2           | 4 | VAN Connection 55's (WA)    |
| 2          | 0           | 5 | CornerStone (OR)            |

#### Seeding for 55/60-Platinum Three-game-guarantee bracket commencing Saturday morning • See bracket

Format: Two (2) game Round Robin to seed 55/60-Platinum Three-game-guarantee bracket

NOTE: Team #5 must WIN bracket to earn 1st Place Awards and 2024 T.O.C. bid in 60-Major+

If Team #5 wins, Runner-up earns 2024 T.O.C. bid in 55-Major • ONE AWARD SET

Home Runs - Major = 6 per team per game, Outs

NOTE SSUSA Official Rulebook §9.5 (Retrieving Home Run Balls) will be strictly enforced.