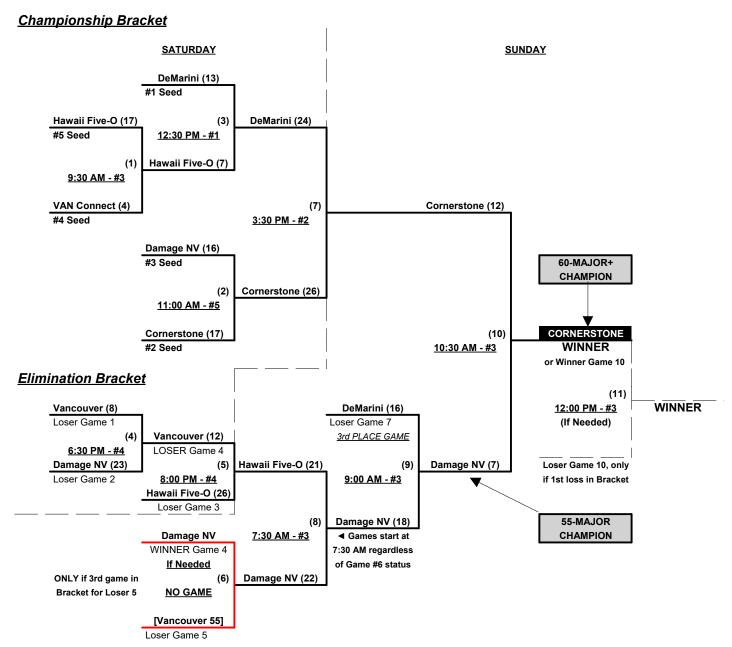

#### **Championship Bracket**

July 14 - 16, 2023

Rev. 07/05/2023

#### Seeding for 55/60-Platinum Three-game-guarantee bracket commencing Saturday morning • See bracket

Format: Two (2) game Round Robin to seed 55/60-Platinum Three-game-guarantee bracket

NOTE: Team #5 must WIN bracket to earn 1st Place Awards and 2024 T.O.C. bid in 60-Major+

If Team #5 wins, Runner-up earns 2024 T.O.C. bid in 55-Major • ONE AWARD SET

Home Runs - Major = 6 per team per game, Outs

NOTE SSUSA Official Rulebook §9.5 (Retrieving Home Run Balls) will be strictly enforced.

Time Limits - RR = 65 + open inn. • Bracket = 70 + open inn. • Championship game(s) = 80 + open inn.

Tie Breakers - Head to head (in full RR only), least runs allowed, run differential, coin toss