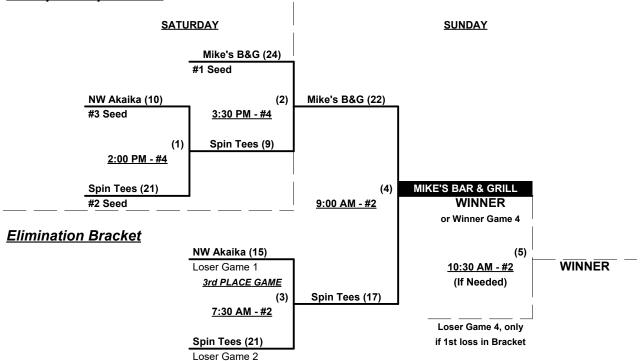

#### Men's 60+ AAA Division • 4 Teams

§ Team noted GIVES 5-Run OR 11-Defensive-player equalizer and is HOME in stated game

Format: Two (2) game Round Robin to seed 40W-Silver Three-game-guarantee bracket

Teams #1-3 play Double Elimination bracket for 60-Major Championship • INTERNAL SEEDING

Teams #4-7 play Double Elimination bracket for 60-AAA Championship

Teams #8-10 play Double Elimination bracket for 60-AA Championship • INTERNAL SEEDING

Home Runs - Home Run rule of LOWER rated team in game Major = 6 per team per game, Outs