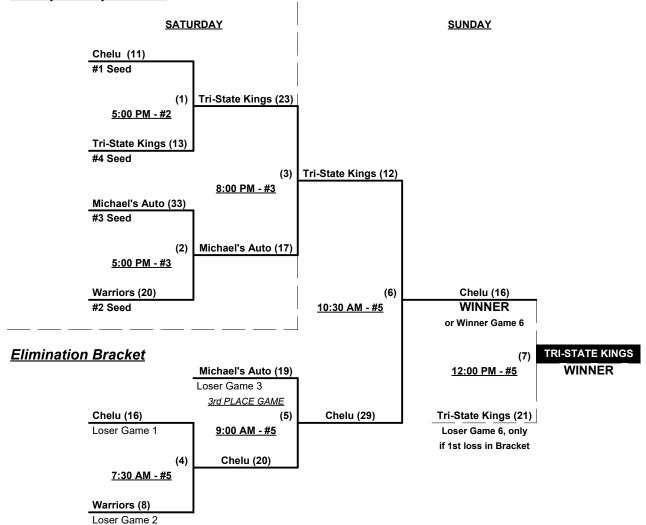

e Run Balls) will be strictly enforced.

Pitch Count - Batters start with "1-1" count (WITH waste foul) per SSUSA 2023 Rulebook §6.2 (Pitch Count)

Run Rules - 5 runs per ½ inning at bat (except open)

Mercy Rule - Fifteen (15) Runs after 5 innings (or 20 runs after 4 inn.)

Time Limits - RR = 65 + open inn. • Bracket = 70 + open inn. • Championship game(s) = 80 + open inn.

Tie Breakers - Head to head (in full RR only), least runs allowed, run differential, coin toss

Schedule Subject to Change at Discretion of Tournament & Field Directors



#### Men's 60+ Major Division • 3 Teams

#### **Championship Bracket**



#### Men's 60+ AA Division • 3 Teams

#### **Championship Bracket**





July 14 - 16, 2023

Rev. 07/05/2023

#### Men's 60+ AAA Division • 4 Teams

#### Championship Bracket