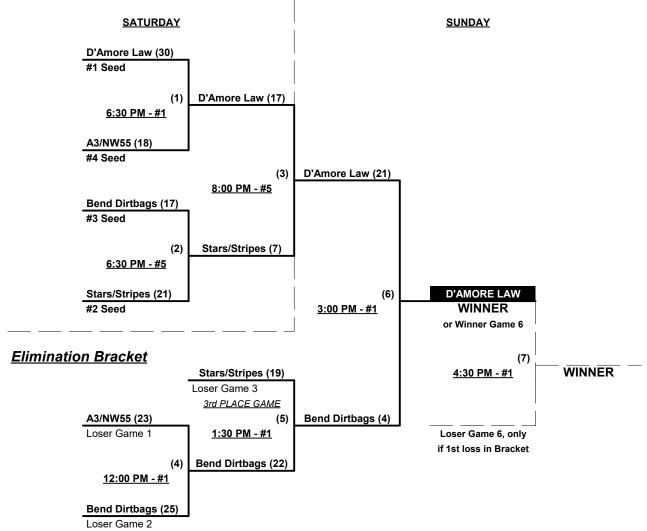

#### Men's 55+ Silver Division • 4 Teams

#### Seeding for 55-Silver Double Elimination bracket commencing Saturday evening • See bracket for details

Format: Full (3-game) Round Robin to seed 55-Silver Double Elimination bracket

NOTE: Team #4 must WIN bracket to earn 1st Place Awards and 2024 T.O.C. bid in 55-AA

If Team #4 wins, Runner-up earns 2024 T.O.C. bid in 55-AAA • ONE AWARD SET

Home Runs - Home Run rule of LOWER rated team in game

AAA = 3 per team per game, Outs AA = 1 per team per game, Outs

Pitch Count - Batters start with "1-1" count (WITH waste foul) per SSUSA 2023 Rulebook §6.2 (Pitch Count)

Tie Breakers - Head to head (in full RR only), least runs allowed, run differential, coin toss