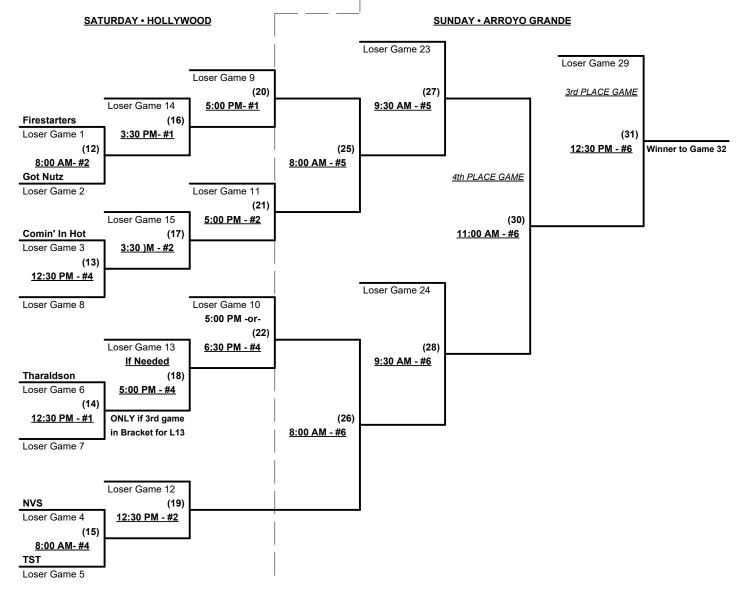

E** SSUSA Official Rulebook §9.5 (Retrieving Home Run Balls) will be strictly enforced.

Pitch Count - All batters start with "1-1" count (WITH waste foul) per SSUSA Rulebook §6.2

- Run Rules Major = 5 runs per  $\frac{1}{2}$  inning at bat (except open inn.)
- Mercy Rule Fifteen (15) runs after 5 innings (or 20 runs after 4 inn.)

Time Limits -  $RR = 65 + open inn. \cdot Bracket = 70 + open inn. \cdot Championship game(s) = 80 + open Inn.$ 

Tie Breakers - Head to head (in full RR only), least runs allowed, run differential, coin toss

### Schedule Subject to Change at Discretion of Tournament and Field Directors



Rev. 09/10/2023

### Women's 40+ Masters Major Division • 15 Teams

#### Championship Bracket



### Elimination Bracket

### Women's 40+ Masters Major Division • 15 Teams





Rev. 09/10/2023

# Women's 40+ Masters Silver Division • 25 Teams

|   | <u>Win</u> | <u>Loss</u> |    | <u>40W-AAA</u>            | <u>Win</u> | <u>Loss</u> |    | <u>40W-AAA</u>            |
|---|------------|-------------|----|---------------------------|------------|-------------|----|---------------------------|
|   | 1          | 1           | 1  | B.O.O.B.s 40 (CA)         | 1          | 1           | 14 | Poly Chics/Cali Gold (CA) |
| • | 1          | 1           | 2  | Blue Crush (CA)           | 2          | 0           | 15 | Pro Moves 40 (CA)         |
| • | 1          | 1           | 3  | CCS Fireballerz (CA)      | 2          | 0           | 16 | Shut D (HI)               |
| - | 1          | 1           | 4  | Colorado Ohana            | 1          | 1           | 17 | S