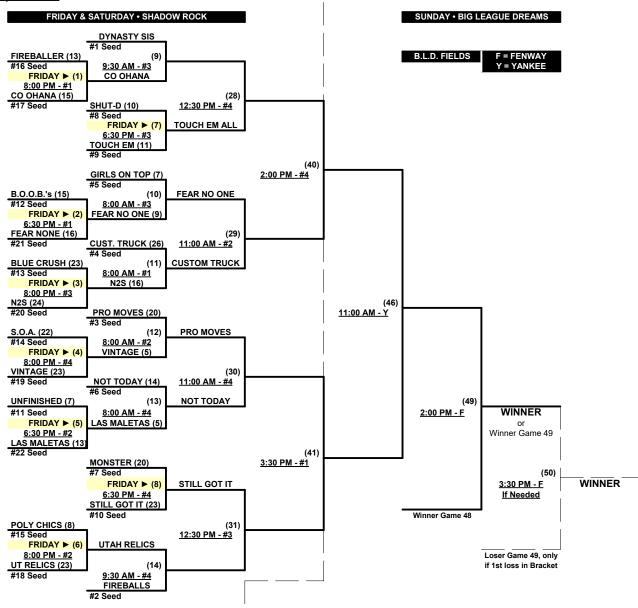

§ Teams #1-22 GIVE 5-Run OR 11-Defensive-player equalizer and are HOME vs. Teams #23-25

Seeding for 40W-AA Double Elimination bracket commencing Saturday afternoon • See bracket for details

Format: Two (2) game Round Robin to seed 40W-AAA Three-game-guarantee Bracket

Teams #1-22 play Three-game-guarantee bracket for 40-AAA CHampionship

- **NOTE** USA National Game Champion is #1 Seed in bracket
  - USA National Game Runner-up is #2 Seed in bracket

Teams #23-25 play Double Elimination bracket for 40-AA Championship • INTERNAL SEEDING Home Runs - Home Run rule of LOWER rated team in game

AAA = 3 per team per game, Outs AA = 1 per team per game, Outs

**NOTE** SSUSA Official Rulebook §9.5 (Retrieving Home Run Balls) will be strictly enforced.

Pitch Count - All batters start with 1-1 count (WITH courtesy foul) per SSUSA Rulebook §6.2 (Pitch Count)

Run Rules - 5 runs per  $\frac{1}{2}$  inning at bat (except open inning)

Mercy Rule - Fifteen (15) Runs after five (5) innings (or 20 runs after 4 innings)

Time Limits - RR = 65 + open inn. • Bracket = 70 + open inn. • Championship game(s) = 80 + open inn.

### Championship Bracket