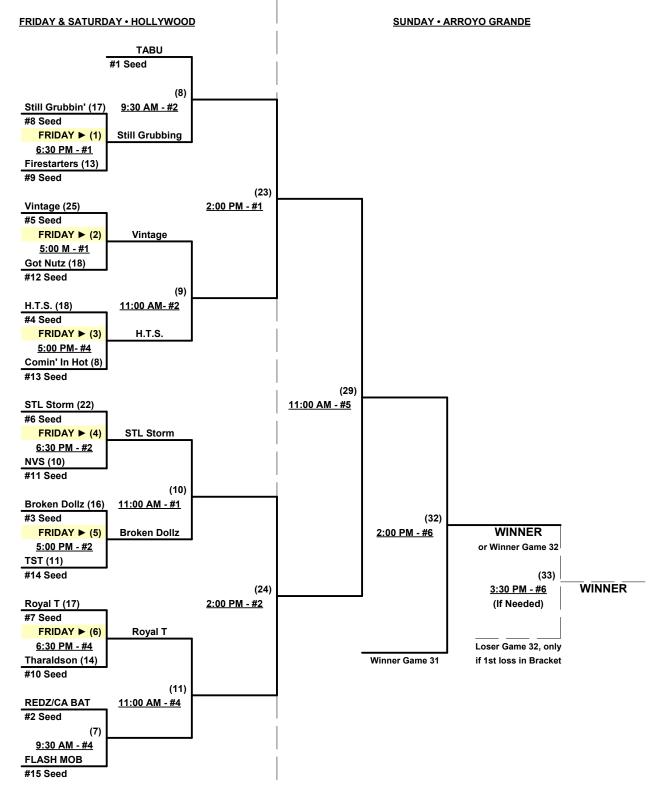

Seeding for 40W-Major Three-game-guarantee bracket commencing FRIDAY evening • See bracket for details

**Format:** Two (2) game Round Robin to seed 14-Team 40W-Major Three-game-guarantee Bracket

Home Runs - Major = 6 per team per game, Outs

**NOTE** SSUSA Official Rulebook §9.5 (Retrieving Home Run Balls) will be strictly enforced.

Pitch Count - All batters start with "1-1" count (WITH waste foul) per SSUSA Rulebook §6.2

- Run Rules Major = 5 runs per  $\frac{1}{2}$  inning at bat (except open inn.)
- Mercy Rule Fifteen (15) runs after 5 innings (or 20 runs after 4 inn.)

Time Limits -  $RR = 65 + open inn. \cdot Bracket = 70 + open inn. \cdot Championship game(s) = 80 + open Inn.$ 

Tie Breakers - Head to head (in full RR only), least runs allowed, run differential, coin toss

#### Championship Bracket