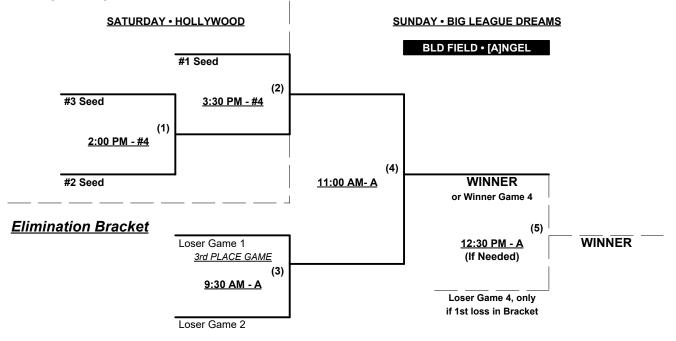

E** SSUSA Official Rulebook §9.5 (Retrieving Home Run Balls) will be strictly enforced.

Pitch Count - All batters start with 1-1 count (WITH courtesy foul) per SSUSA Rulebook §6.2 (Pitch Count)

Run Rules - 5 runs per  $\frac{1}{2}$  inning at bat (except open inning)

Mercy Rule - Fifteen (15) Runs after five (5) innings (or 20 runs after 4 innings)

Time Limits - RR = 65 + open inn. • Bracket = 70 + open inn. • Championship game(s) = 80 + open inn.

Tie Breakers - Head to head (in full RR only), least runs allowed, run differential, coin toss

### Schedule Subject to Change at Discretion of Tournament and Field Directors



Rev. 09/10/2023

#### Women's 40+ Masters AAA Division • 22 Teams









Rev. 09/10/2023

### Women's 40+ Masters AA Division • 3 Teams

### Championship Bracket