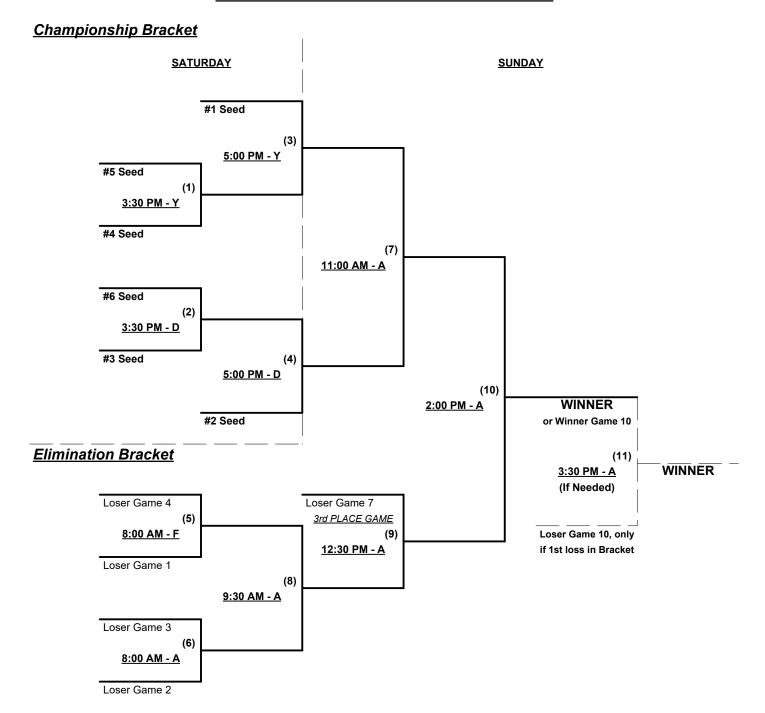

### Men's 50/55+ Platinum Division • 6 Teams

| <u>Win</u> | <u>Loss</u> |   |                             | <u>Win</u> | <u>Loss</u> |   |                         |
|------------|-------------|---|-----------------------------|------------|-------------|---|-------------------------|
| •          | •           | 1 | Dirty Birds 50's (CA) • OUT |            |             | 5 | Rossi Law Group 50 (CA) |
|            |             | 2 | Kings (CA)                  |            |             | 6 | Top Gun Diamonds (CA)   |
|            |             | 3 | Men of Power (AZ)           |            |             | 7 | L.A.F. 55 (CA)          |
|            |             | 4 | Never Forget (CA)           |            |             | • |                         |

### Saturday • August 19, 2023 • Big League Dreams Sports Park • Perris

Field address ▶ 2155 Trumble Rd. - Perris, CA 92570

| Time     | # | Runs | Team Name               | Field | # | Runs | Team Name               |
|----------|---|------|-------------------------|-------|---|------|-------------------------|
| 8:00 AM  | 4 |      | Never Forget (CA)       | Р     | 7 |      | L.A.F. 55 (CA)          |
| 9:30 AM  | 2 |      | Kings (CA)              | В     | 4 |      | Never Forget (CA)       |
| 9:30 AM  | 7 |      | L.A.F. 55 (CA)          | P     | 5 |      | Rossi Law Group 50 (CA) |
| 11:00 AM | 5 |      | Rossi Law Group 50 (CA) | В     | 6 |      | Top Gun Diamonds (CA)   |
| 11:00 AM | 3 |      | Men of Power (AZ)       | P     | 2 |      | Kings (CA)              |
| 12:30 PM | 6 |      | Top Gun Diamonds (CA)   | Р     | 3 |      | Men of Power (AZ)       |

Seeding for 50/55-Platinum Double Elimination bracket beginning Saturday afternoon • See bracket

#### Men's 50/55+ Platinum Division • 6 Teams

Rev. 08/09/2023