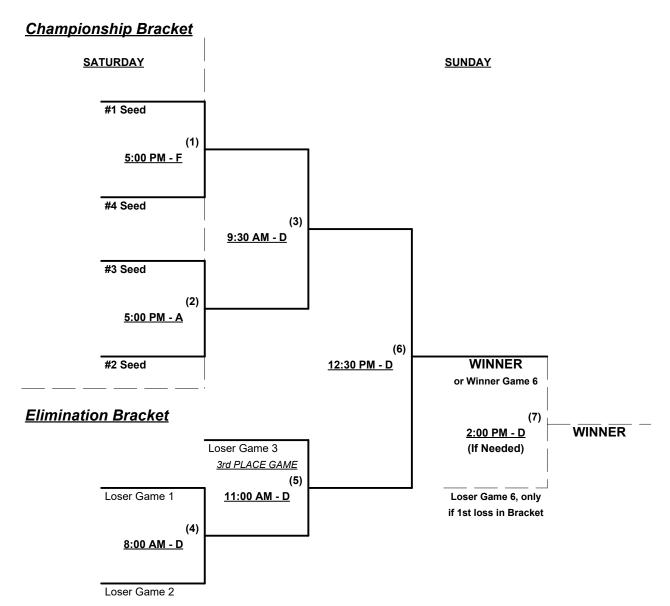

### Men's 50/55+ Gold Division • 4 Teams

| <u>Win</u> | Loss |   |                         |
|------------|------|---|-------------------------|
|            |      | 1 | Simply Aloha (CA)       |
|            |      | 2 | SoCal Bears (CA)        |
|            |      | 3 | Top Gun Renegades (CA)  |
|            |      | 4 | CANVAZ Softball 55 (CA) |

### Saturday • August 19, 2023 • Big League Dreams Sports Park • Perris

Field address ▶ 2155 Trumble Rd. - Perris, CA 92570

| Time     | # | Runs | Team Name               | Field | # | Runs | Team Name               |
|----------|---|------|-------------------------|-------|---|------|-------------------------|
| 12:30 PM | 1 |      | Simply Aloha (CA)       | Υ     | 2 |      | SoCal Bears (CA)        |
| 12:30 PM | 4 |      | CANVAZ Softball 55 (CA) | В     | 3 |      | Top Gun Renegades (CA)  |
| 2:00 PM  | 2 |      | SoCal Bears (CA)        | В     | 4 |      | CANVAZ Softball 55 (CA) |
| 2:00 PM  | 3 |      | Top Gun Renegades (CA)  | Р     | 1 |      | Simply Aloha (CA)       |

Seeding for 50/55-Gold Double Elimination bracket beginning Saturday afternoon • See bracket for details

### Men's 50/55+ Gold Division • 4 Teams