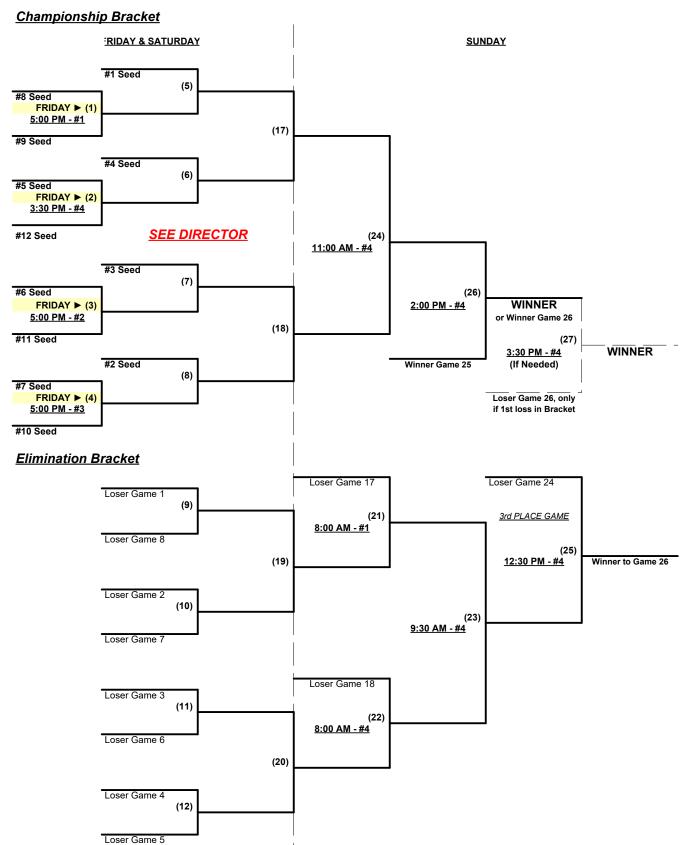

#### Seeding for 50-AAA Three-game-guarantee bracket commencing FRIDAY evening - See bracket for details

Format: Two (2) game Round Robin to seed 50-AAA Three-game-guarantee bracket

Home Runs - AAA = 3 per team per game, Outs

Mercy Rule - Fifteen (15) runs after five (5) innings (or 20 runs after 4 innings)

Time Limits - RR = 65 + open inn. • Bracket = 70 + open inn. • Championship game(s) 80 + open inn.

Tie Breakers - Head to head (in full RR only), least runs allowed, run differential, coin toss

Schedule Subject to Change at Discretion of Tournament and Field Directors

Rev. 11/09/2023