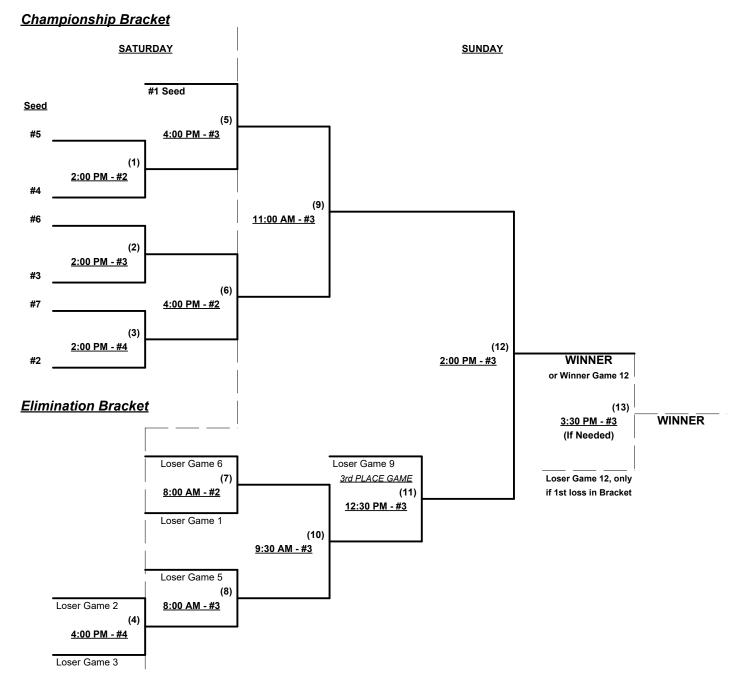

Seeding for 50-Major Three-game-guarantee bracket commencing Saturday morning - See bracket

Format: Two (2) game Round Robin to seed 50-Major Three-game-guarantee bracket

Home Runs - Major = 6 per team per game, Outs

Mercy Rule - Fifteen (15) runs after five (5) innings (or 20 runs after 4 innings)

Time Limits - RR = 65 + open inn. • Bracket = 70 + open inn. • Championship game(s) 80 + open inn.

Tie Breakers - Head to head (in full RR only), least runs allowed, run differential, coin toss

Schedule Subject to Change at Discretion of Tournament and Field Directors

Rev. 11/09/2023