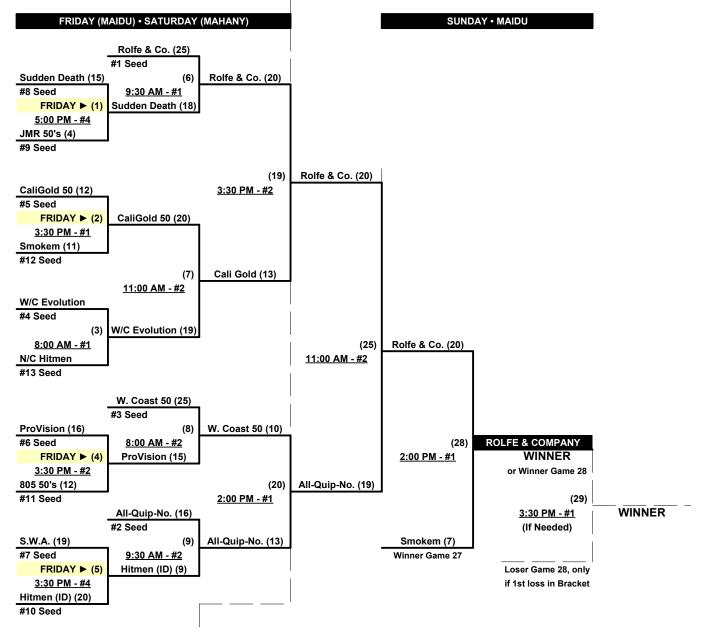

-AAA Three-game-guarantee bracket

Home Runs - AAA = 3 per Team per Game, Outs

**<u>NOTE</u>** SSUSA Official Rulebook §9.5 (Retrieving Home Run Balls) will be strictly enforced.

Pitch Count - Batters start with "1-1" count (WITH waste foul) per SSUSA Rulebook §6.2 (Pitch Count)

Run Rules - Five (5) runs per 1/2 inning at bat (except open inn.)

Mercy Rule - Fifteen (15) Runs after five (5) innings (or 20 runs after 4 innings)

Time Limits - RR = 65 + open inn. • Bracket = 70 + open inn. • Championship game(s) = 80 + open inn.

Tie Breakers - Head to head (in full RR only), least runs allowed, run differential, coin toss

#### Schedule Subject to Change at Discretion of Tournament and Field Directors



Rev. 07/26/2023

#### Men's 50+ AAA Division • 13 Teams

#### Championship Bracket



#### Elimination Bracket