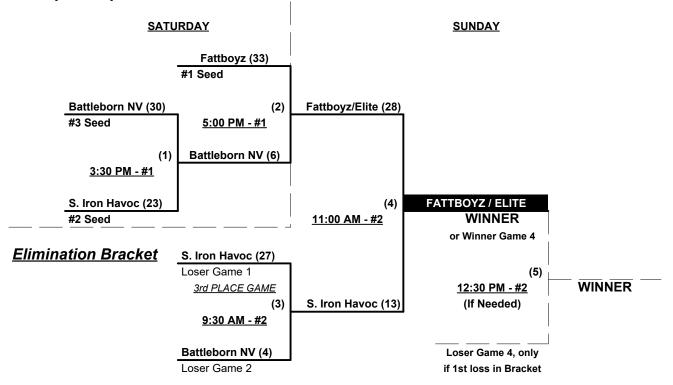

, Outs

NOTE SSUSA Official Rulebook §9.5 (Retrieving Home Run Balls) will be strictly enforced.

Pitch Count - Batters start with "1-1" count (WITH waste foul) per SSUSA Rulebook §6.2 (Pitch Count)

Run Rules - 5 runs per ½ inning at bat (except open inning) • 7 Runs for Major+ vs. Major+ games

Mercy Rule - Fifteen (15) Runs after five (5) innings (or 20 runs after 4 innings) • 22 after 4 for Major+

Time Limits - RR = 65 + open inn. • Bracket = 70 + open inn. • Championship game(s) = 80 + open inn.

Tie Breakers - Head to head (in full RR only), least runs allowed, run differential, coin toss

#### Schedule Subject to Change at Discretion of Tournament and Field Directors



August 4 - 6, 2023

Rev. 07/26/2023

### Men's 50+ Major Plus Division • 3 Teams

#### **Championship Bracket**





#### Men's 50+ Major Division • 6 Teams

Rev. 07/26/2023





Rev. 07/26/2023

## Men's 50+ AAA Division • 13 Teams

| <u>Win</u> | <u>Loss</u> |   |                            |
|------------|-------------|---|----------------------------|
| 0          | 2           | 1 | 805's 50's (CA)            |
| 2          | 0           | 2 | All-Quip/SOWC-North (OR)   |
| 2          | 0           | 3 | CaliGold 50 (CA)           |
| 0          | 2           | 4 | Hitmen (ID)                |
| 0          | 2           | 5 | JMR 50's (OR)              |
| 0          | 2           | 6 | Nor-Cal Hitmen (CA)        |
| 1          | 1           | 7 | Pro Vision/Cafe Elite (WA) |
|            |             |   |                            |

|   | <u>Win</u> | Loss |    |                           |