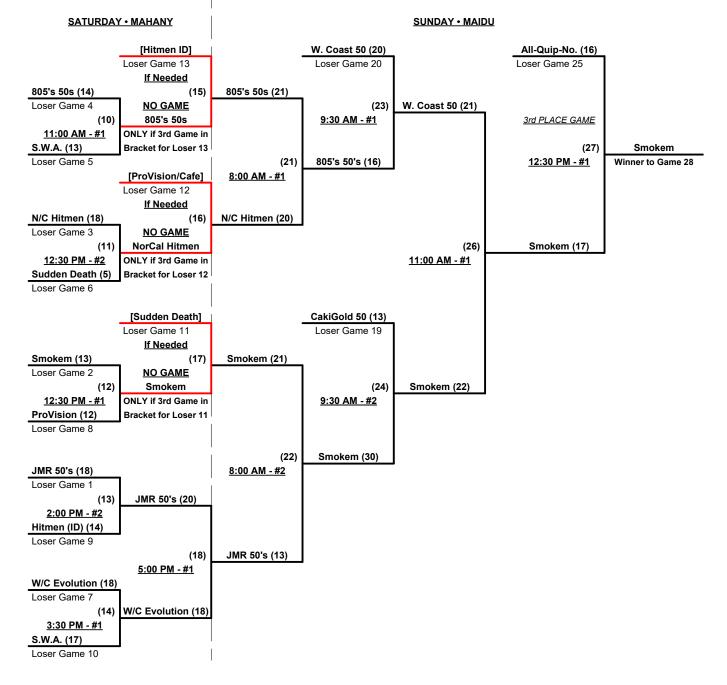

acket

Home Runs - AAA = 3 per Team per Game, Outs

**<u>NOTE</u>** SSUSA Official Rulebook §9.5 (Retrieving Home Run Balls) will be strictly enforced.

Pitch Count - Batters start with "1-1" count (WITH waste foul) per SSUSA Rulebook §6.2 (Pitch Count)

Run Rules - Five (5) runs per 1/2 inning at bat (except open inn.)

Mercy Rule - Fifteen (15) Runs after five (5) innings (or 20 runs after 4 innings)

Time Limits - RR = 65 + open inn. • Bracket = 70 + open inn. • Championship game(s) = 80 + open inn.

Tie Breakers - Head to head (in full RR only), least runs allowed, run differential, coin toss

#### Schedule Subject to Change at Discretion of Tournament and Field Directors



Rev. 07/26/2023

#### Men's 50+ AAA Division • 13 Teams

#### Championship Bracket



#### Elimination Bracket