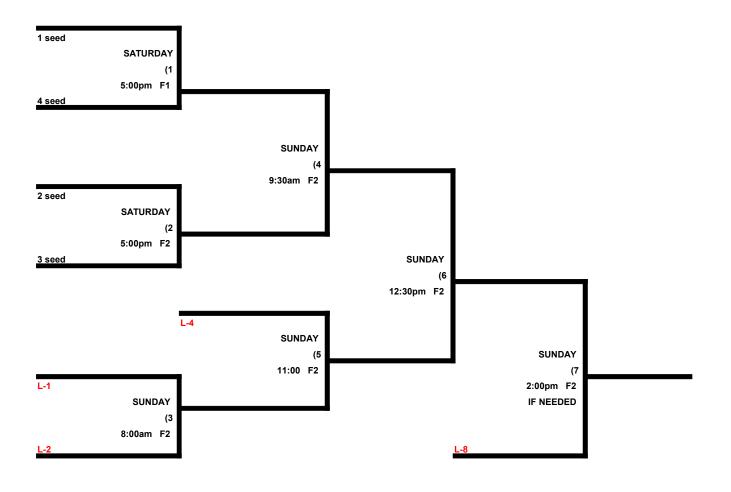

|

Format: 4 game guarantee (2 seeding games with teams advancing to double elimination)

Home Team- Determined by coin flip in ALL games during the tournament.

Tiebreakers: Overall record, Head to head record (in full RR only), least runs allowed, run differential, coin toss

**Home Runs**- Major = 6 HR. AAA = 3. AA = 1. Play to the HR rule of the lower rated team in all games. **NOTE** SSUSA Official Rulebook §9.5 (Retrieving Home Run Balls) will be strictly enforced.

**Runs per Inning-** 5 runs per ½ inning at bat (except open inning).

Time Limits- RR = 65 + opening inning. Bracket = 70 + open inning, Championship game(s) = 7 innings full

#### Schedule is Subject to Change at Discretion of Tournament and Field Directors

## 50 AAA DIVISION THIS BRACKET WILL BE PLAYED AT SAGE PARK



### 60 MEN'S DIVISION 8 TEAMS

#### All games to be played at SMITH PARK WON LOST 1 Deep Purple (Major) 2 Hannington's (Major) 3 Cape Cod Mariners (AAA) 4 Davy Byrnes (AAA) DROP OUT 5 Mike's Blue Collar (AAA) 6 Talaga Construction (AAA) 7 Diamond Dawgs (AA) 8 Syracuse Cyclones (AA)

#### SATURDAY \* June 3rd

|         | TEAM | NAME                | FIELD | TEAM | NAME                   |
|---------|------|---------------------|-------|------|------------------------|
| 9:30am  | 2    | Hannington's        | 1     | 5    | \$ Mike's Blue Collar  |
| 9:30am  | 7    | Diamond Dawgs       | 2     | 8    | Syracuse Cyclones      |
| 11:00am | 2    | Hannington's        | 1     | 6    | \$ Talaga Construction |
| 11:00am | 1    | Deep Purple         | 2     | 3    | \$ Cape Cod Mariners   |
|