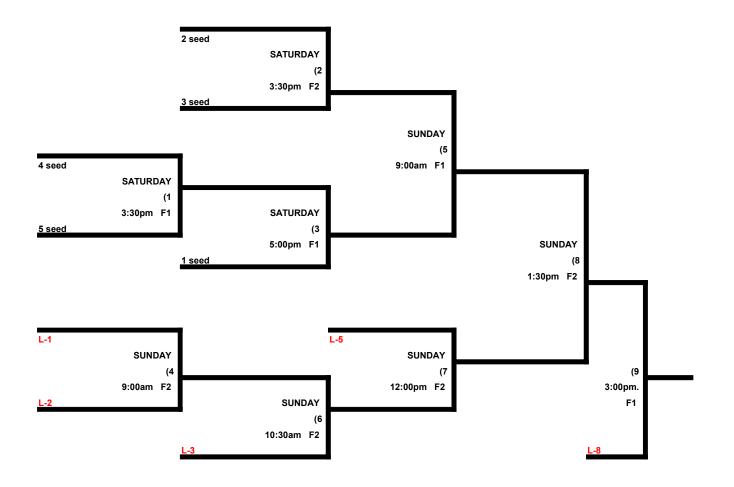

### 60 SILVER DIVISION THIS BRACKET WILL BE PLAYED AT SMITH PARK

NOTE 2: The highest finishing 60 AAA and highest finishing 60 AA teams will be declared champions