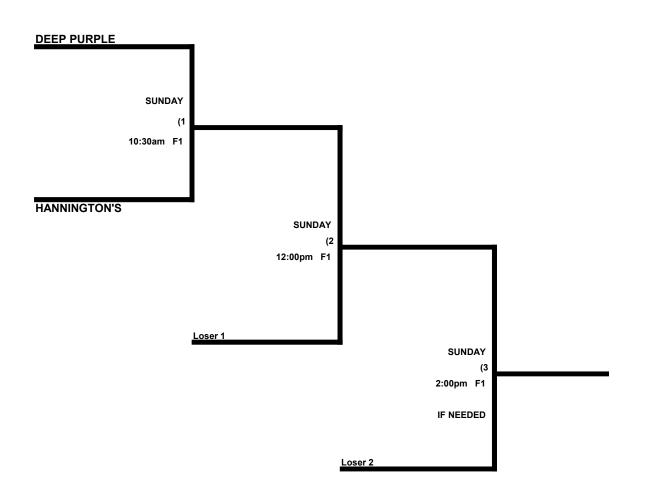

full RR only), least runs allowed, run differential, coin toss
New for 2016- In all cases, the team GIVING the equalizer is automatically the home team.
Equalizers- All teams with an "\$" before their name will RECEIVE an equalizer (5 runs or 11<sup>th</sup> defender), and will be VISITOR.
Home Runs- Major = 6 HR. AAA = 3. AA = 1. Play to the HR rule of the lower rated team in all games.
NOTE SSUSA Official Rulebook §9.5 (Retrieving Home Run Balls) will be strictly enforced.
Runs per Inning- 5 runs per ½ inning at bat (except open inning)
Time Limits- RR = 65 + opening inning. Bracket = 70 + open inning, Championship game(s) = 7 innings full

#### Schedule is Subject to Change at Discretion of Tournament and Field Directors

### 60 MAJOR DIVISION THIS BRACKET WILL BE PLAYED AT SMITH PARK



### 60 SILVER DIVISION THIS BRACKET WILL BE PLAYED AT SMITH PARK





NOTE 2: The highest finishing 60 AAA and highest finishing 60 AA teams will be declared champions