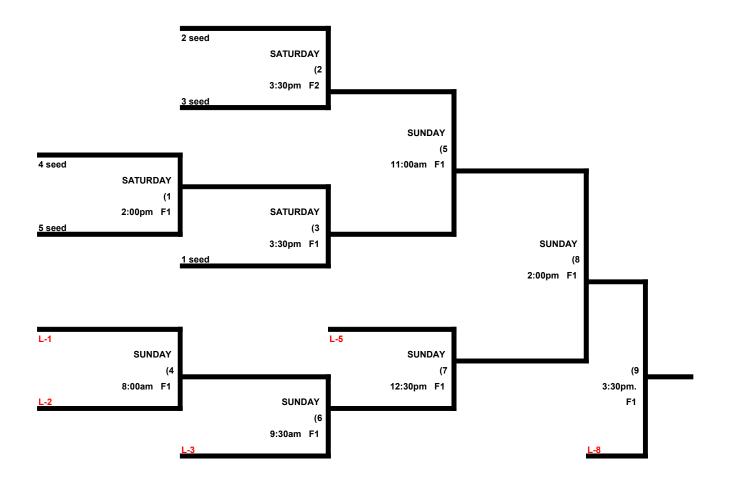

|

Format: 4 game guarantee (2 seeding games with teams advancing to double elimination)

Home Team- Determined by coin flip in ALL games during the tournament.

Tiebreakers: Overall record, Head to head record (in full RR only), least runs allowed, run differential, coin toss

Home Runs- Major = 6 HR. AAA = 3. AA = 1. Play to the HR rule of the lower rated team in all games. NOTE SSUSA Official Rulebook §9.5 (Retrieving Home Run Balls) will be strictly enforced.

**Runs per Inning-** 5 runs per ½ inning at bat (except open inning).

Time Limits- RR = 65 + opening inning. Bracket = 70 + open inning, Championship game(s) = 7 innings full

#### Schedule is Subject to Change at Discretion of Tournament and Field Directors

## 50 MAJOR DIVISION THIS BRACKET WILL BE PLAYED AT SAGE PARK



#### **MEN'S 50 AAA DIVISION**

## All games for this division will be played at SAGE PARK

#### 1521 Berlin Turnpike. Berlin, CT 06037

|   |                             | WON | LOST |
|---|-----------------------------|-----|------|
| 1 | Central PA Cavemen (AAA)    |     |      |
| 2 | Chicago Sam's (AAA)         |     |      |
| 3 | Custom Logo (AAA)           |     |      |
| 4 | PGC / Access Security (AAA) |     |      |
|   |                             |     |      |
|   |                             |     |      |
|   |                             |     |      |
|   |                             |     |      |
|   |                             |     |      |

#### SATURDAY \* June 4<sup>th</sup>

|         | TEAM | NAME               | FIELD | TEAM | NAME                  |
|---