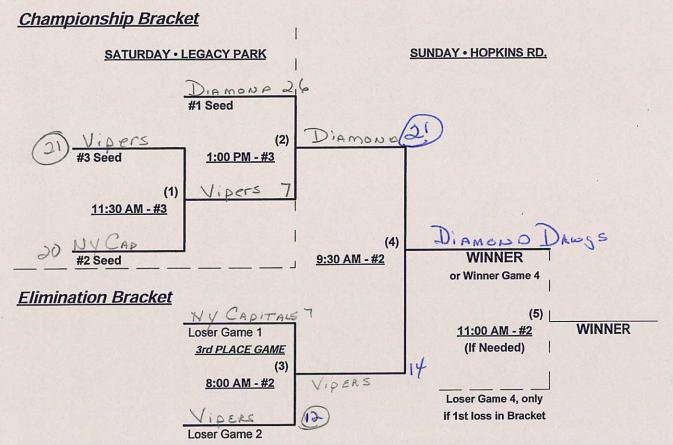

#### Men's 60+ Silver Division • 7 Teams

| Win Loss | <u>60-AAA</u>               | Win Loss | <u>60-AA</u>         |
|----------|-----------------------------|----------|----------------------|
| 111 (    | 1 Leed Construction 60 (CT) |          | 5 Diamond Dawgs (MA) |
| 11       | 2 NE JackHammers (NY)       | A W      | 6 New York Capitals  |
| 1 1      | 3 Syracuse Cyclones 60 (NY) | 1 11     | 7 Vernon Vipers (CT) |
| 11 1     | 4 The Ockers Company (MA)   |          |                      |

#### Seeding for 60-AAA and 60-AA Double Elimination brackets commencing Saturday • See brackets for details

Format: Mixed (3-game) Round Robin to seed 60-AAA and 60-AA Double Eliomination brackets

Teams #1-4 play Double Elimination bracket for 60-AAA Championship

#### Men's 60+ AA Division • 3 Teams

Rev. 07/06/2021