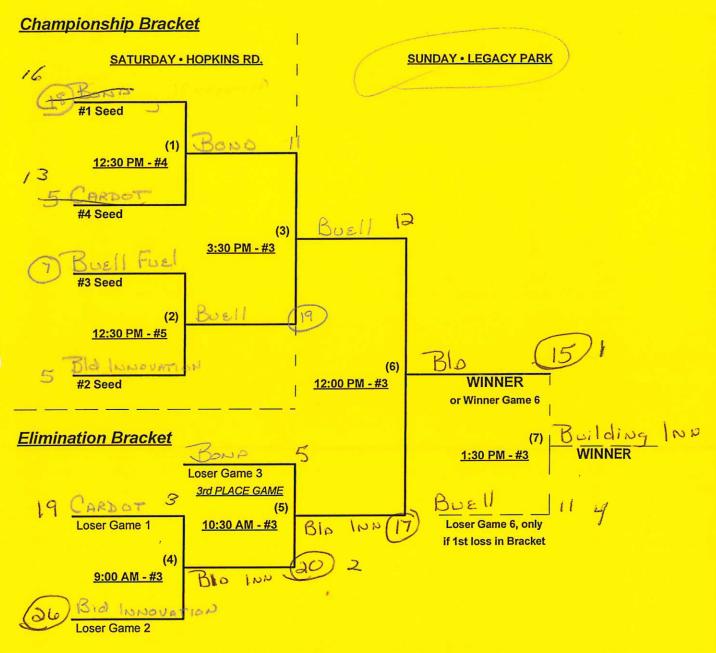

#### Men's 55/60+ Gold Division • 7 Teams

| Win | Loss | 55/60-Platinum                | Win | Loss |   | <u>55-AAA</u>              |
|-----|------|-------------------------------|-----|------|---|----------------------------|
| 1   | (1   | 1 Bond 124/OSS/Phil's (MA)    | 1   | 11   | 5 | ERB Financial (NY)         |
|     | i 1  | 2 Buell Fuel (NY)             | MA  |      | 6 | Finance of America 55 (NJ) |
| 11  | -    | 3 Building Innov. Group (NY)  | 1.0 | 1    | 7 | Syracuse Crunch 55 (NY)    |
| 4   | 141  | 4 Cardot/Madalena Const. (NY) |     |      |   |                            |

§ Teams #1-4 GIVE 5-Run OR 11-Defensive-player equalizer and are HOME vs. Teams #5-7

¶ "EXHIBITION" for Team #4 (ONLY) • Does NOT count in Round Robin standings for Team #4

#### Seeding for Championship Double Elimination brackets commencing Saturday • See bracket for details

Format: Mixed (3-game) Round Robin to seed 55/60-Platinum and 55-AAA Double Elimination brackets

Teams #1-4 play Double Elimination Bracket for 55/60-Platinum Championship

Teams #5-7 play Double Elimination Bracket for 55-AAA Championship • INTERNAL SEEDING

Home Runs - HR rule of LOWER rated team in game

Major = 6 per team per game, Outs AAA = 3 per team per game, Outs

Pitch Count - Batters start with "1-1" count (WITH waste foul) per SSUSA Rulebook §6.2 (Pitch Count)

Run Rules - Five runs per ½ inning at bat (except open inn.) Mercy Rule - 15 runs after 5 (or 20 after 4)

Mercy Rule - Fifteen (15) runs after 5 innings (or 20 runs after 4 innings)

Time Limits - RR = 65 + open inn. • Bracket = 70 + open inn. • Championship game(s) = 80 + open inn.

Tie Breakers - Head to head (in full RR only), least runs allowed, run differential, coin toss

Rev. 06/29/2021