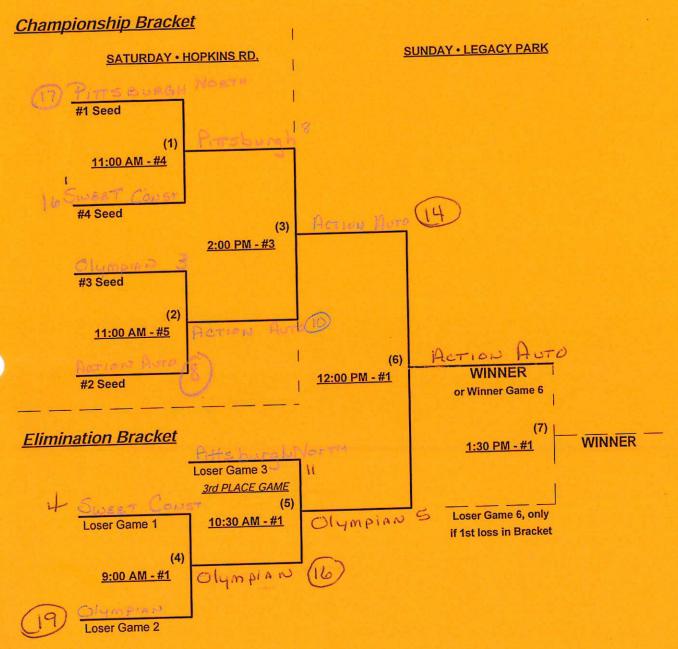

### Men's 60+ Major Division • 4 Teams

| Win | Loss |   |                              |
|-----|------|---|------------------------------|
| 11  |      | 1 | Action Auto Parts 60's (RI)  |
| -   | 11   | 2 | Olympian Athletics 60's (PA) |
| 11  |      | 3 | Pittsburgh North (PA)        |
|     | 11   | 4 | Sweet Construction 60 (NJ)   |

Seeding for 60-Major Double Elimination bracket commencing Saturday morning • See bracket for details

Format: Full (3-game) Round Robin to seed 60-Major Double Elimination Bracket

Home Runs - Major = 6 per team per game, Outs

# Men's 60+ Major Division • 4 Teams

July 9 - 11, 2021

Rev. 06/27/2021