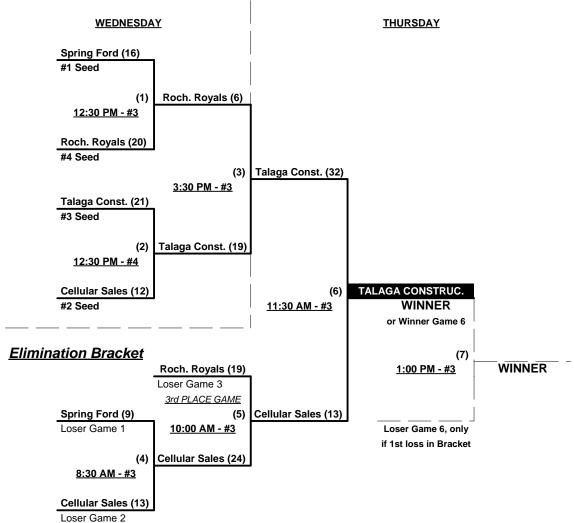

#### Men's 75/80+ AAA Division • 5 Teams

|   | <u>Win</u> | <u>Loss</u> |   |                               | <u>Win</u> | <u>Loss</u> |   |                           |
|---|------------|-------------|---|-------------------------------|------------|-------------|---|---------------------------|
|   | 1          | 1           | 1 | Bostonian 75's (MA)           | 1          | 1           | 4 | Syracuse Cyclones 75 (NY) |
| _ | 2          | 0           | 2 | L. Island Jaguars 75's (NY)   | 0          | 1           | 5 | Syracuse Cyclones 80 (NY) |
|   | 0          | 1           | 3 | Roch. Knights/B.J. Chev. (NY) |            |             |   |                           |

#### Seeding for 75/80-AAA Three-game-guarantee bracket commencing Wednesday morning • See bracket

Format: Two (2) Game Round Robin to seed 75/80-AAA Division Three-Game-Guarantee Bracket

NOTE Seeding based on 1st Seeding game result due to Tuesday rainouts