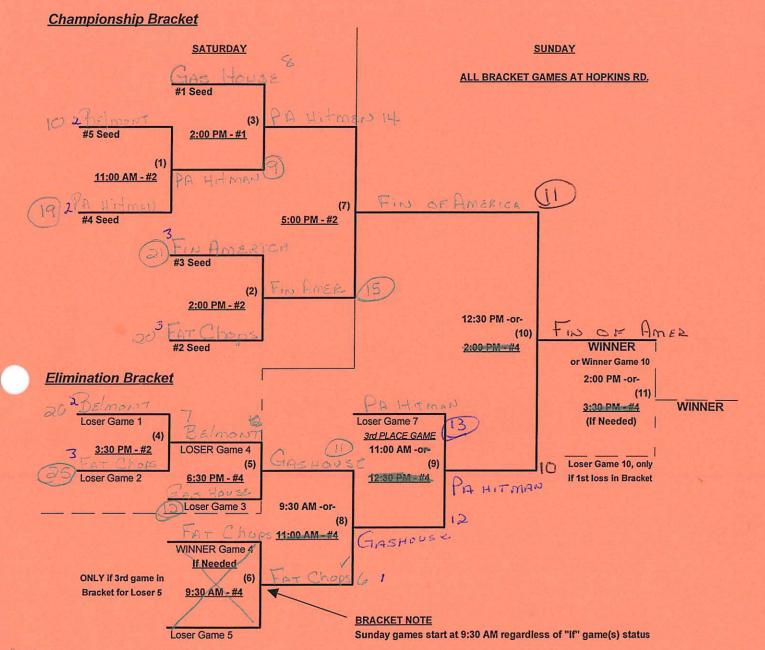

#### Men's 50+ AAA Division • 5 Teams

| Win | Loss |   |                            | <u>Win</u> | Loss |   |                  |
|-----|------|---|----------------------------|------------|------|---|------------------|
|     | 1/   | 1 | Belmont II (PA)            |            |      | 4 | Gashouse (NY)    |
| 11  |      | 2 | Fat Chops/4 Season (MA)    | ,          | 11   | 5 | PA Senior Hitmen |
| 1   | 1    | 3 | Finance of America 50 (NJ) |            |      |   |                  |

Seeding for 50-AAA Three-game-guarantee bracket commencingSaturday morning • See bracket for details

Two (2) Game Round Robin to seed 50-AAA Division Three-Game-Guarantee Bracket Format:

Home Runs - AAA = 3 per team per game, Outs

NOTE SSUSA Official Rulebook §9.5 (Retrieving Home Run Balls) will be strictly enforced.

Pitch Count - Batters start with "1-1" count (WITH waste foul) per SSUSA Rulebook §6.2 (Pitch Count)

Run Rules - Five runs per ½ inning at bat (except open inn.)

Mercy Rule - Fifteen (15) Runs after five (5) innings (or 20 runs after 4 innings)

Time Limits - RR = 65 + open inn. • Bracket = 70 + open inn. • Championship game(s) = 80 + open inn.

Tie Breakers - Head to head (in full RR only), least runs allowed, run differential, coin toss