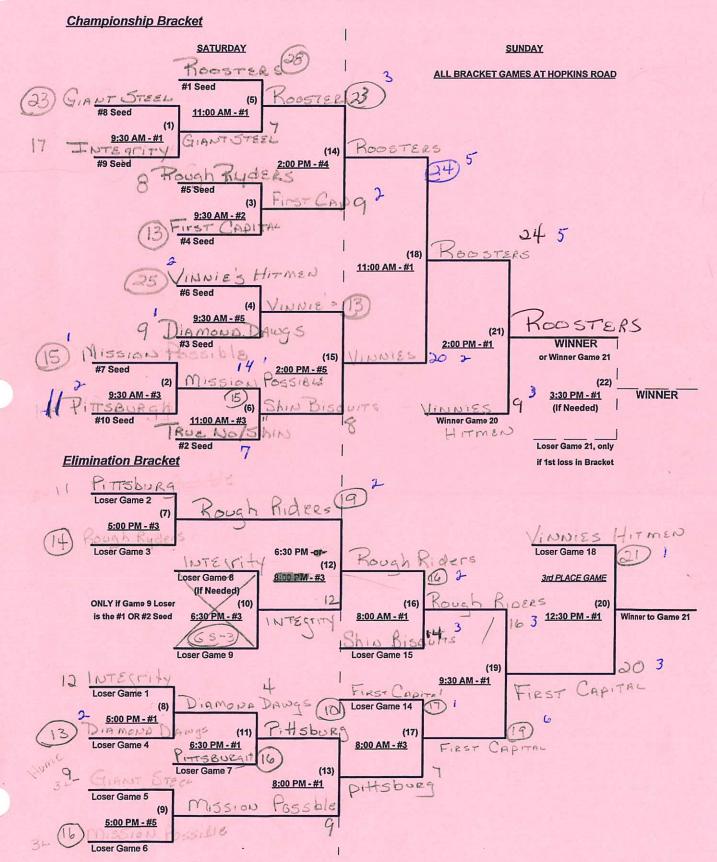

#### Men's 40+ Masters Gold Division • 10 Teams

| Win | Loss |   |                             | Win | Loss |    |                             |
|-----|------|---|-----------------------------|-----|------|----|-----------------------------|
| 1   | 1    | 1 | Giant Steel/TRUE Point (NY) |     | 11   | 6  | Pittsburgh Sports Bar (PA)  |
|     | 114  | 2 | Diamond Kings (NY)          | 11  |      | 7  | Roosters, et. al (NY)       |
| 1   | 1    | 3 | First Capital (NY)          | 11  |      | 8  | True No./Shin Biscuits (MD) |
|     | 11   | 4 | Integrity Softball (MD)     |     | 1    | 9  | Vinnie's Hitmen (PA)        |
| 1   | 1    | 5 | Mission: Possible (PA)      |     | 1    | 10 | Rough Ryders (MD)           |

Team #1 GIVES 5-Run equalizer (7 Runs vs. Team #10) and is HOME in all games vs. Teams #2-9 §

Team #10 RECEIVES 5-Run equalizer (7 Runs vs. Team #1) and is VISITOR vs. Teams #2-9

Seeding for 40-Gold Three-game-guarantee bracket commencing Saturday morning • See bracket for details

Two (2) game Round Robin to seed 40-Gold Three-game-guarantee bracket

NOTE: Team #1 must WIN bracket to earn 1st Place Awards and 2022 T.O.C. bid in 40-Major+ If Team #1 wins, Runner-up earns 1st Place awards and 2022 T.O.C. bid in 40-Major

Team #10 must WIN bracket to earn 1st Place Awards and 2022 T.O.C. bid in 40-AAA

Home Runs - HR rule of LOWER rated team in game

AAA = 6 per team per game, Outs Major = 8 per team per game, Outs

NOTE SSUSA Official Rulebook §9.5 (Retrieving Home Run Balls) will be strictly enforced.

Pitch Count - Batters start with "1-1" count (WITH waste foul) per SSUSA Rulebook §6.2 (Pitch Count)

Mercy Rule - 15 runs after 5 (or 20 after 4) Run Rules - Five runs per ½ inning at bat (except open inn.)

Mercy Rule - Fifteen (15) runs after 5 innings (or 20 runs after 4 innings)

Time Limits - RR = 65 + open inn. • Bracket = 70 + open inn. • Championship game(s) = 80 + open inn.

Tie Breakers - Head to head (in full RR only), least runs allowed, run differential, coin toss