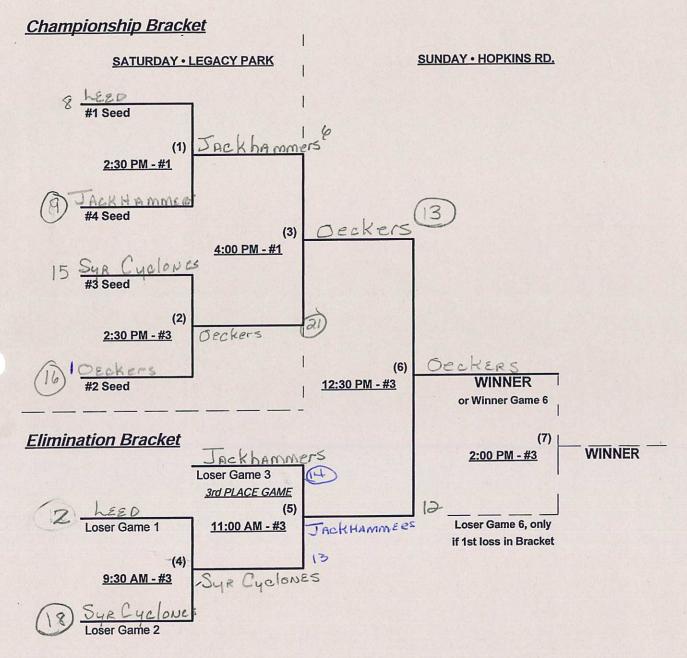

#### Men's 60+ Silver Division • 7 Teams

| Win Loss | <u>60-AAA</u>               | Win Loss | <u>60-AA</u>         |
|----------|-----------------------------|----------|----------------------|
| 111 (    | 1 Leed Construction 60 (CT) |          | 5 Diamond Dawgs (MA) |
| 11       | 2 NE JackHammers (NY)       | A W      | 6 New York Capitals  |
| 1 1      | 3 Syracuse Cyclones 60 (NY) | 1 11     | 7 Vernon Vipers (CT) |
| 11 1     | 4 The Ockers Company (MA)   |          |                      |

#### Seeding for 60-AAA and 60-AA Double Elimination brackets commencing Saturday • See brackets for details

Format: Mixed (3-game) Round Robin to seed 60-AAA and 60-AA Double Eliomination brackets

Teams #1-4 play Double Elimination bracket for 60-AAA Championship

#### Men's 60+ AAA Division • 4 Teams

Rev. 06/26/2021