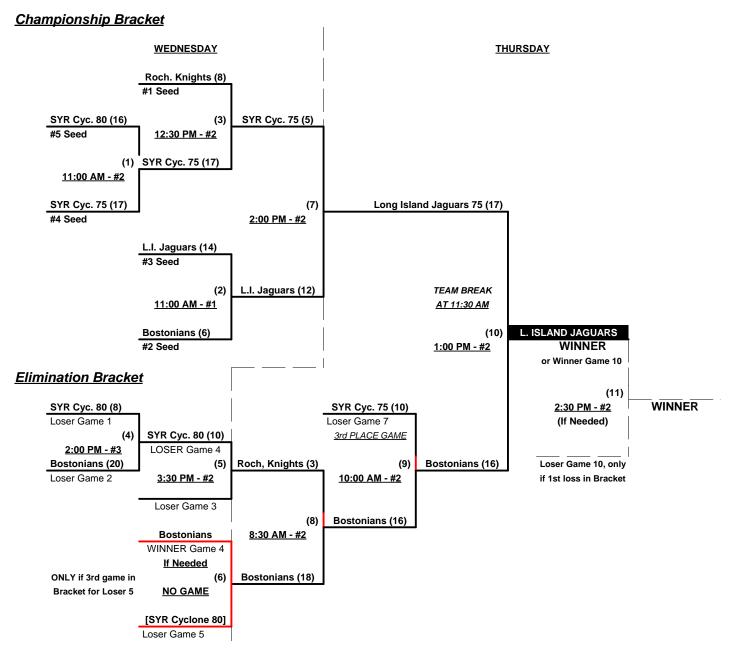

racket commencing Wednesday morning • See bracket

Format: Two (2) Game Round Robin to seed 75/80-AAA Division Three-Game-Guarantee Bracket

NOTE Seeding based on 1st Seeding game result due to Tuesday rainouts

Home Runs - Open

Pitch Count - Batters start with "1-1" count (WITH waste foul) per SSUSA Rulebook §6.2 (Pitch Count)

Run Rules - Five runs per ½ inning at bat (except open inn.)

Defense - All teams play with maximum of 11 defensive players

Mercy Rule - Fifteen (15) Runs after five (5) innings (or 20 runs after 4 innings)

Time Limits - RR = 65 + open inn. • Bracket = 70 + open inn. • Championship game(s) = 80 + open inn.

Tie Breakers - Head to head (in full RR only), least runs allowed, run differential, coin toss



Rev. 07/06/2021

#### Men's 75/80+ AAA Division • 5 Teams