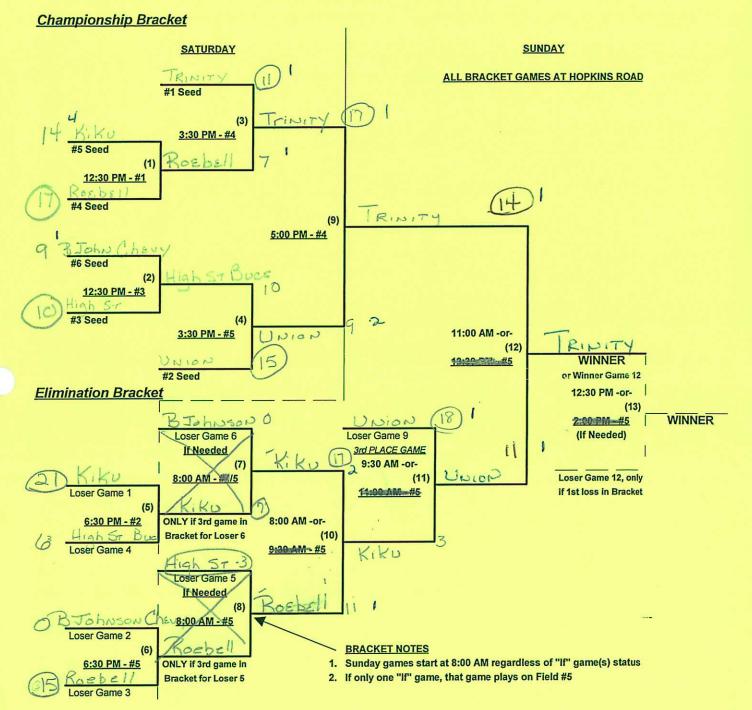

## Men's 50+ Major Division • 6 Teams

| Win Loss |                               | Win Loss |                          |
|----------|-------------------------------|----------|--------------------------|
|          | 1 B.John. Chev./Roosters (NY) | 1 1 4    | Roebell/Paradise (NY)    |
| 1        | 2 High Street Bucs 50's (MD)  | 5        | Trinity Home Renov. (NY) |
|          | 3 KIKU Imports/Buddies (MA)   | 1) 6     | Union Mtg./PHX Tube (PA) |

Seeding for 50-Major Three-game-guarantee bracket commencing Saturday afternoon • See bracket for details

Format:

Two (2) Game Round Robin to seed 50-Major Division Three-Game-Guarantee Bracket

Home Runs - Major = 6 per team per game, Outs

NOTE SSUSA Official Rulebook §9.5 (Retrieving Home Run Balls) will be strictly enforced.

Pitch Count - Batters start with "1-1" count (WITH waste foul) per SSUSA Rulebook §6.2 (Pitch Count)

Run Rules - Five runs per ½ inning at bat (except open inn.)

Mercy Rule - Fifteen (15) Runs after five (5) innings (or 20 runs after 4 innings)

Time Limits - RR = 65 + open inn. • Bracket = 70 + open inn. • Championship game(s) = 80 + open inn.

Tie Breakers - Head to head (in full RR only), least runs allowed, run differential, coin toss