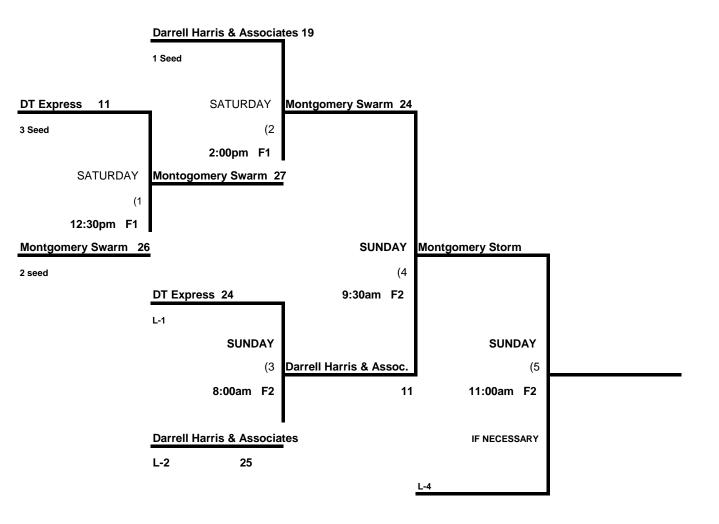

### SSUSA Southern Championships Men's 60 Platinum Division

|   |                               | WON | LOST | RUNS ALLOWED |
|---|-------------------------------|-----|------|--------------|
| 1 | Monster Softball 60 M+        |     | П    | 20, 21, 17   |
| 2 | Next Level / Incrediwear 60M+ |     | Ш    | 7, 7, 22     |
|   |                               |     |      |              |
| 3 | Darrell Harris & Assoc 60M    | 11  | I    | 0, 14        |
| 4 | DT Express 60M                | 11  | I    | 0, 26 22     |
| 5 | Montgomery Swarm 60M          | 11  |      | 15, 17       |

| Friday   | TEAM |    | NAME                  | FIELD | TEAM |    | NAME                     |
|----------|------|----|-----------------------|-------|------|----|--------------------------|
| 8:30am   | 1    | 20 | Monster Softball      | 3     | 5    | 20 | _\$ Montgomery Swarm     |
| 8:30am   | 2    | 0  | Next Level            | 4     | 3    | 7  | \$ Darrell Harris & Ass. |
| 10:00am  | 2    | 0  | _Next Level           | 4     | 4    | 7  | \$ DT Express            |
| 11:30am  | 1    | 14 | Monster Softball      | 3     | 3    | 21 | \$ Darrell Harris & Ass. |
| 11:30am  | 4    | 7  | _DT Express           | 4     | 5    | 22 | _Montgomery Swarm        |
|          |      |    |                       |       | •    |    |                          |
| Saturday | TEAM |    | NAME                  | FIELD | TEAM |    | NAME                     |
| 8:00am   | 3    | 16 | Darrell Harris & Ass. | 4     | 4    | 19 | _DT Express              |
| 9:30am   | 2    | 17 | Next Level            | 3     | 5    | 22 | _\$ Montgomery Swarm     |
| 9:30am   | 1    | 26 | Monster Softball      | 4     | 4    | 16 | _\$ DT Express           |
|          |      |    |                       |       |      |    |                          |

Format: 5gg. 3 round robin games with 60 M+ advancing to a Best of 3 and 60 Major advancing to Double Elim.

Balls: Each team will receive 6 Baden Fire balls at check in. Only those balls can be used in the tourney.

Home Team: Determined by a coin flip in all games that do not involve an equalizer

**Equalizer #** - Teams 1-2 GIVE an equalizer (5 runs OR 11 defenders) and are HOME in games vs Teams 3-5.

Home Runs- Major Plus = 9 HR. Major = 6 HR. Play to the lower rated team HR rule in all games.

**NOTE:** SSUSA Official Rulebook §9.5 (Retrieving Home Run Balls)

Pitch Count: Batter begins with a 1-1 count and does get a courtesy foul.

Time Limits- Seed games = 65 Min + Open Inning. Bracket = 70 Min. Championship = 80 Min.

Seeding- 1) Overall Record 2) Head to Head 3) Least Runs Allowed 4) Best Run Differential 5) Coin Toss

Note)- The result of the 11:30am game on SAT does not count for Montgomery Swarm.

Awards- One Awards Set for each bracket.

Schedule is Subject to Change at Discretion of Tournament and Field Directors

#### **SSUSA SOUTHERN CHAMPIONSHIPS**

Men's 60 Major Plus Division (Best 2 of 3 series)

Men's 60 Major Division \* 3 Teams