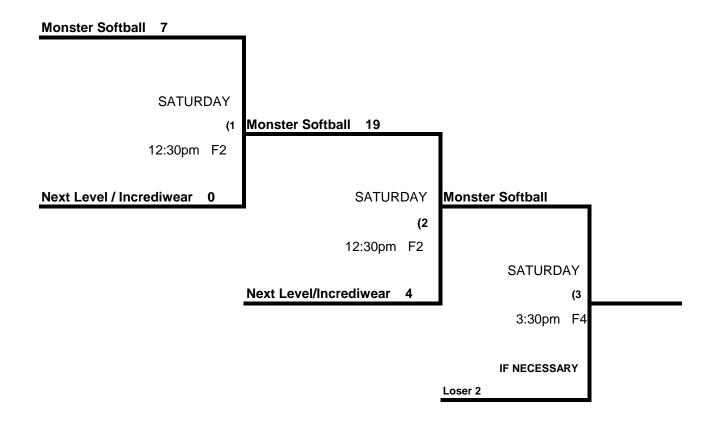

### SSUSA Southern Championships Men's 60 Platinum Division

|   |                               | WON | LOST | RUNS ALLOWED |
|---|-------------------------------|-----|------|--------------|
| 1 | Monster Softball 60 M+        |     | П    | 20, 21, 17   |
| 2 | Next Level / Incrediwear 60M+ |     | Ш    | 7, 7, 22     |
|   |                               |     |      |              |
| 3 | Darrell Harris & Assoc 60M    | 11  | I    | 0, 14        |
| 4 | DT Express 60M                | 11  | I    | 0, 26 22     |
| 5 | Montgomery Swarm 60M          | 11  |      | 15, 17       |

| Friday   | TEAM |    | NAME                  | FIELD | TEAM |    | NAME                     |
|----------|------|----|-----------------------|-------|------|----|--------------------------|
| 8:30am   | 1    | 20 | Monster Softball      | 3     | 5    | 20 | _\$ Montgomery Swarm     |
| 8:30am   | 2    | 0  | Next Level            | 4     | 3    | 7  | \$ Darrell Harris & Ass. |
| 10:00am  | 2    | 0  | _Next Level           | 4     | 4    | 7  | \$ DT Express            |
| 11:30am  | 1    | 14 | Monster Softball      | 3     | 3    | 21 | \$ Darrell Harris & Ass. |
| 11:30am  | 4    | 7  | _DT Express           | 4     | 5    | 22 | _Montgomery Swarm        |
|          |      |    |                       |       | •    |    |                          |
| Saturday | TEAM |    | NAME                  | FIELD | TEAM |    | NAME                     |
| 8:00am   | 3    | 16 | Darrell Harris & Ass. | 4     | 4    | 19 | _DT Express              |
| 9:30am   | 2    | 17 | Next Level            | 3     | 5    | 22 | _\$ Montgomery Swarm     |
| 9:30am   | 1    | 26 | Monster Softball      | 4     | 4    | 16 | _\$ DT Express           |
|          |      |    |                       |       |      |    |                          |

#### **SSUSA SOUTHERN CHAMPIONSHIPS**

Men's 60 Major Plus Division (Best 2 of 3 series)

Men's 60 Major Division \* 3 Teams