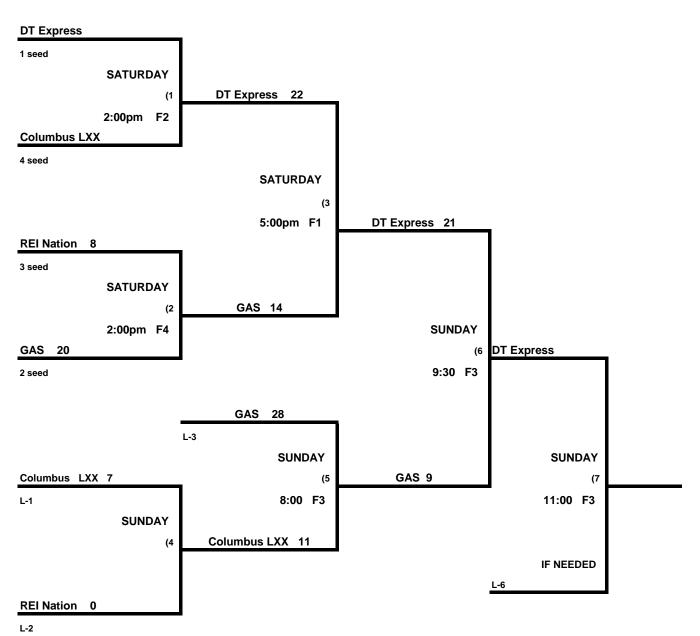

# SSUSA SOUTHERN CHAMPIONSHIPS Men's 65-70 Gold Division

|   |                           | WON | LOST | RUNS ALLOWED |
|---|---------------------------|-----|------|--------------|
| 1 | DT Express 65s (AAA)      | П   |      | 7, 8, 14     |
| 2 | GA / AL Seniors 65s (AAA) | ı   |      | 14, 20       |
| 3 | Columbus LXX 70s (Major)  |     | П    | 22, 14       |
| 4 | REI Nation 70s (Major)    | 1   | ı    | 16, 21, 12   |

|          |      |    |                     |       | 1    |    |                     |
|----------|------|----|---------------------|-------|------|----|---------------------|
| Friday   | TEAM |    | NAME                | FIELD | TEAM |    | NAME                |
| 8:30am   | 1 .  | 14 | _DT Express 65s     | 1     | 2    | 7  | GA / AL Seniors 65s |
| 8:30am   | 3    | 16 | Columbus LXX 70s    | 2     | 4    | 22 | REI Nation 70s      |
| 11:30am  | 1 _  | 14 | DT Express 65s      | 1     | 3    | 8  | Columbus LXX 70s    |
| 11:30am  | 2    | 21 | GA / AL Seniors 65s | 2     | 4    | 20 | REI Nation 70s      |
|          |      |    |                     |       | 1    |    |                     |
| Saturday | TEAM |    | NAME                | FIELD | TEAM |    | NAME                |
| 9:30am   | 1 _  | 12 | _DT Express 65s     | 1     | 4    | 14 | REI Nation 70s      |
| 9:30am   | 2    | 21 | GA / AL Seniors 65s | 2     | 3    | 4  | _Columbus LXX 70s   |
|          | -    |    | _                   |       |      |    | _                   |

Men's 65-70 Gold Division \* 4 Teams