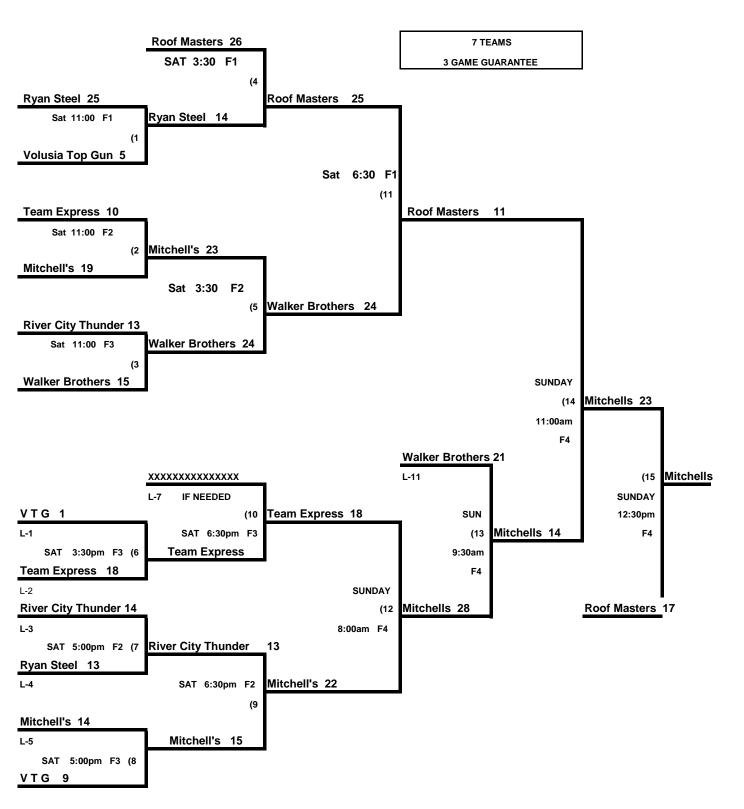

## SSUSA Southern Championships Men's 50-55 Gold Division

|   |                                  | WON | LOST | RUNS ALLOWED |
|---|----------------------------------|-----|------|--------------|
| 1 | Walker Brothers (50 M)           | Π   |      | 14, 11       |
| 2 | River City Thunder (50 AAA)      |     | Ш    | 21, 16       |
| 3 | Roof Masters (50 AAA)            | Ξ   |      | 15, 7        |
| 4 | Ryan Steel (50 AAA)              |     | I    | 20, 22       |
| 5 | Team Express / T.E.L.L. (50 AAA) | I   | I    | 21, 11       |
| 6 | Volusia Top Gun (50 AAA)         |     | I    | 19, 17       |
| 7 | Mitchell's 55 (55 M)             | Ш   |      | 16, 19       |

|        | TEAM |    | NAME                | FIELD | TEAM |    | NAME                 |
|--------|------|----|---------------------|-------|------|----|----------------------|
| 1:00pm | 1    | 19 | Walker Brothers     | 4     | 6    | 14 | \$ Volusia Top Gun   |
| 2:30pm | 3    | 16 | Roof Masters        | 2     | 7    | 15 | Mitchell's 55        |
| 2:30pm | 4    | 21 | _Ryan Steel         | 3     | 5    | 20 | _Team Express / TELL |
| 2:30pm | 2    | 17 | River City Thunder  | 4     | 6    | 21 | Volusia Top Gun      |
| 4:00pm | 1    | 19 | _Walker Brothers    | 2     | 7    | 11 | Mitchell's 55        |
| 4:00pm | 4    | 7  | _Ryan Steel         | 3     | 3    | 22 | Roof Masters         |
| 4:00pm | 5    | 17 | Team Express / TELL | 4     | 2    | 11 | River City Thunder   |

Format: 5gg. 2 round robin games with all teams advancing to a 3 game guarantee bracket.

Balls: Each team will receive 6 Baden Fire balls at check in. Only those balls can be used in the tourney.

Home Team: Determined by a coin flip in all games that do not involve an equalizer

Equalizer # - Team 1 GIVES an equalizer (5 runs or 11 defenders) and is HOME TEAM vs Teams 2-7

Home Runs- Major = 6 HR. AAA = 3 HR. Over the limit HR = Outs. Play to lower rated team HR rule.

NOTE: SSUSA Official Rulebook §9.5 (Retrieving Home Run Balls)

**Pitch Count:** Batter begins with a 1-1 count and does get a courtesy foul.

Time Limits- Seeding = 65 Min + Open Inning. Bracket = 70 Min. Championship = 80 Min,

Seeding- 1) Overall Record 2) Head to Head 3) Least Runs Allowed 4) Best Run Differential 5) Coin Toss

Awards- One Awards Set for the bracket. Team 1 must win the bracket to earn a bid to the T.O.C.

Awards, continued- If Team 1 wins the bracket, the 2nd place team will also earn a T.O.C. bid.

Schedule is Subject to Change at Discretion of Tournament and Field Directors

#### SSUSA SOUTHERN CHAMPIONSHIPS

Men's 50-55 Gold Division

The IF NEEDED games is required only if 3rd game in bracket for loser of G7