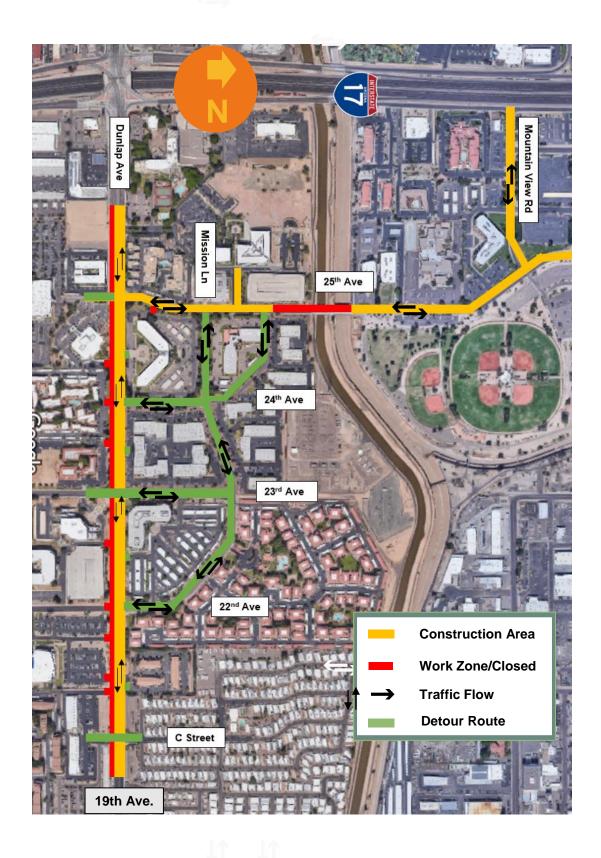

## 25th Avenue Closed at Canal

Monday, November 15, 2021, at 8:00 a.m. to Monday, February 28, 2022

## **Work Description**

 Construction of light rail bridge across Arizona Canal Diversion Channel

## **Traffic**

- North of canal- Two-way traffic on 25th Avenue from Mountain View Road to Ottawa University driveway.
- **South of canal-** One lane SB on 25th Avenue from private Mission Lane to Mission Lane. Two-way traffic in all other areas.