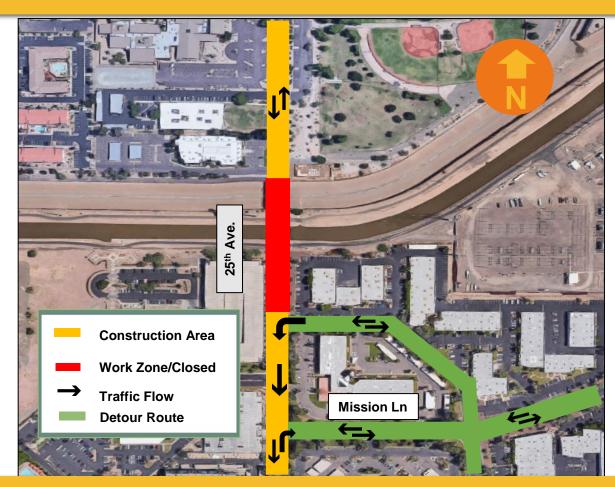

## 25th Avenue Closed at Canal

Monday, November 15, 2021, at 8:00 a.m. to Monday, February 28, 2022

## **Work Description**

 Construction of light rail bridge across Arizona Canal Diversion Channel

## **Traffic**

- North of canal- Two-way traffic on 25th Avenue from Mountain View Road to Ottawa University driveway.
- **South of canal-** One lane SB on 25th Avenue from private Mission Lane to Mission Lane. Two-way traffic in all other areas.