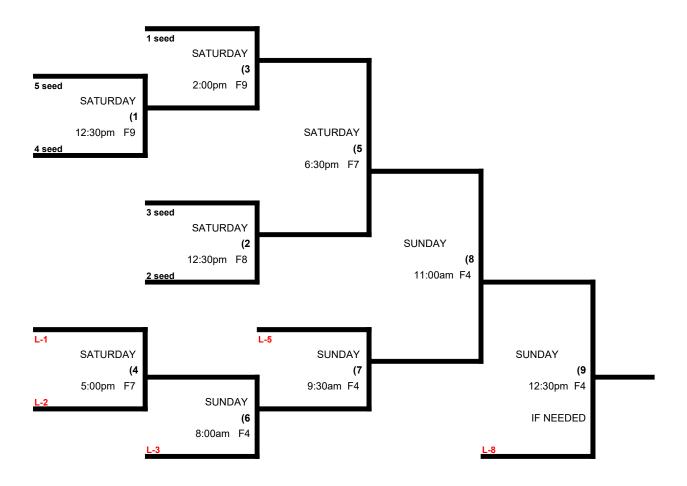

Time Limits- 65 min + open in all games.

Seeding- 1) Overall Record 2) Head to Head 3) Least Runs Allowed 4) Best Run Differential 5) Coin Toss

Awards- One Awards Set.

Men's 60 Major Division \* 5 Teams