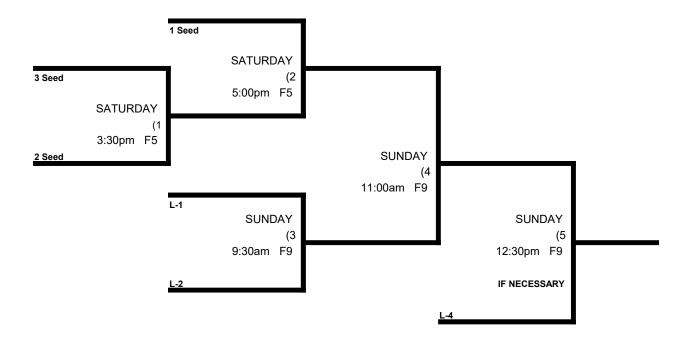

### Atlantic Coast Championships Men's 50-55 Silver

|   |                               | WON | LOST | RUNS ALLOWED |
|---|-------------------------------|-----|------|--------------|
| 1 | Flatline / Van Metre Homes 50 |     |      |              |
| 2 | Longshoremen 55s              |     |      |              |
| 3 | Extra Innings / OBF           |     |      |              |
| 4 | Holy City Hitmen              |     |      |              |
| 5 | Lightning Softball            |     |      |              |
| 6 | MD Classics / The Office      |     |      |              |
| 7 | Still Standing 55             |     |      |              |
| 8 | Xtreme Home Improvements      |     |      |              |

|         | TEAM | NAME                 | FIELD | TEAM | NAME                 |
|---------|------|----------------------|-------|------|----------------------|
| 9:30am  | 3    | Extra Innings / OBF  | 2     | 5    | Lightning Softball   |
| 9:30am  | 7    | Still Standing 55s   | 3     | 6    | MD Classic / Office  |
| 9:30am  | 1    | Flatline / Van Metre | 4     | 4    | Holy City Hitmen     |
| 9:30am  | 2    | \$ Longshoremen 55   | 5     | 8    | Xtreme Home Imp.     |
| 11:00am | 6    | MD Classic / Office  | 4     | 1    | Flatline / Van Metre |
| 11:00am | 5    | Lightning Softball   | 5     | 2    | \$ Longshoremen 55   |
| 12:30pm | 4    | Holy City Hitmen     | 4     | 3    | Extra Innings / OBF  |
| 12:30pm | 8    | Xtreme Home Imp      | 5     | 7    | Still Standing 55s   |

Format: 2 Round Robin games with Teams 1-2 and Teams 3-8 advancing to separate double elim brackets.

Balls: Each team will receive 6 balls at check in. Only those balls can be used in the tourney.

Home Team: Determined by a coin flip in all games that do not involve an equalizer.