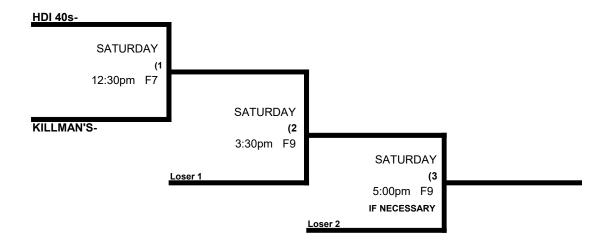

### Atlantic Coast Championships 40 Platinum Division

|   |                               | WON | LOST | RUNS ALLOWED |
|---|-------------------------------|-----|------|--------------|
| 1 | HDI                           |     |      |              |
| 2 | Killman's / Lewis / Bemarini  |     |      |              |
| 3 | Certified Ground Breakers     |     |      |              |
| 4 | PA Legends                    |     |      |              |
| 5 | Shinbiscuits / Potomac Sports |     |      |              |
| 6 | Y'all Next                    |     |      |              |

|         | TEAM | NAME                 | FIELD | TEAM | NAME                    |
|---------|------|----------------------|-------|------|-------------------------|
| 8:00am  | 1 _  | HDI                  | 8     | 3    | \$ Cert. Ground Breaker |
| 8:00am  | 2    | Killman's / Lewis    | 9     | 4    | PA Legends              |
| 9:30am  | 5    | Shinbiscuits / PS    | 8     | 1    | HDI                     |
| 9:30am  | 6    | Y'all Next           | 9     | 2    | Killman's / Lewis       |
| 11:00am | 3    | Cert. Ground Breaker | 8     | 5    | Shinbiscuits / PS       |
| 11:00am | 4    | PA Legends           | 9     | 6    | Y'all Next              |

Format: 2 Round Robin games with Teams 1-2 and Teams 3-6 advancing to separate double eliminations.

Balls: Each team will receive 6 balls at check in. Only those balls can be used in the tourney.

Home Team: Determined by a coin flip in all games that do not involve an equalizer.