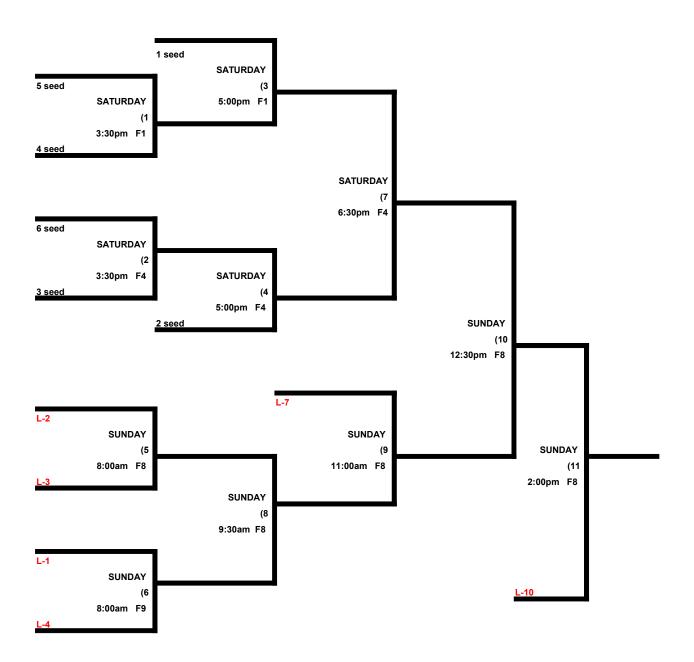

Awards - One Awards Set in each bracket.

Men's 55 AAA Division \* 6 Teams

Men's 50-55 AA Division \* 2 Teams