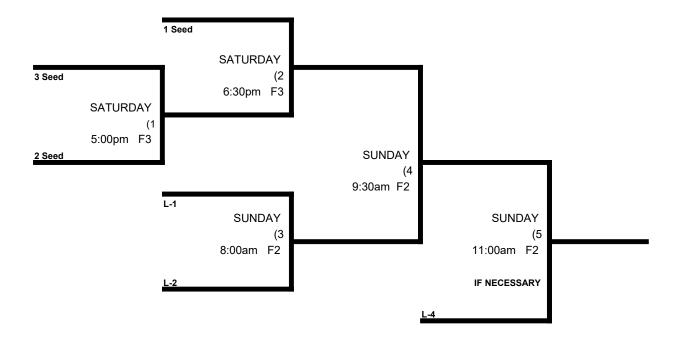

| Black Kings             |

**Format:** 2 Round Robin games with with all teams advancing to double elimination.

Balls: Each team will receive 6 balls at check in. Only those balls can be used in the tourney.

Home Team: Determined by a coin flip in all games that do not involve an equalizer

Equalizer \$ - None.

**Home Runs-** 40 Major = 6.

NOTE: SSUSA Official Rulebook §9.5 (Retrieving Home Run Balls) will be strictly enforced.

Pitch Count: Batter begins with a 1-1 count and does get a courtesy foul.

Runs per Inning- 5 runs per ½ inning at bat (except open inning)

Time Limits- 65 minutes + open inning in all games played.

Seeding- 1) Overall Record 2) Head to Head 3) Least Runs Allowed 4) Best Differential 5) Coin Toss

Awards- One Awards Set.

Men's 40 AAA Division \* 3 Teams