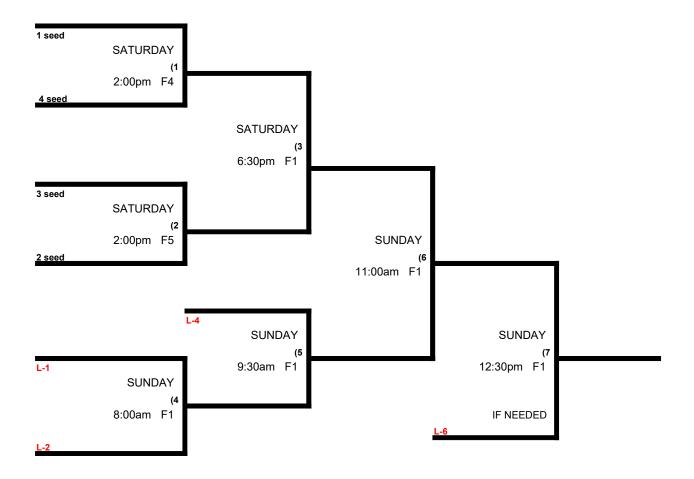

Awards - One Awards Set in each bracket.

Men's 55 AAA Division \* 6 Teams

Men's 50-55 AA Division \* 2 Teams