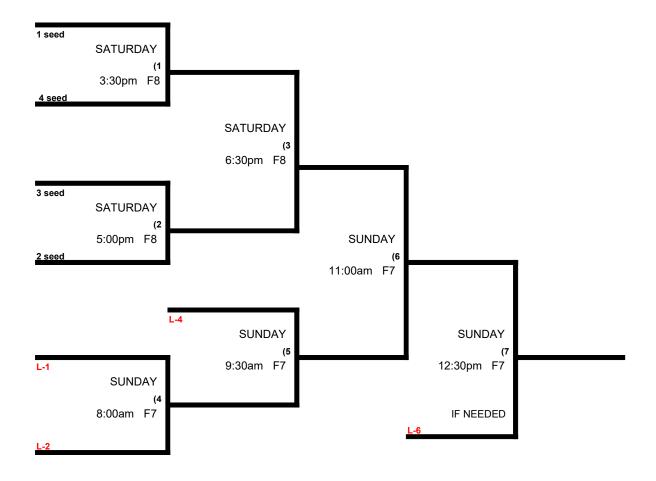

## Atlantic Coast Championships Men's 60 Silver Division

|   |                                 | WON | LOST | RUNS ALLOWED |
|---|---------------------------------|-----|------|--------------|
| 1 | Beltway Bandits                 |     |      |              |
| 2 | BJM Bomb Squad 60s              |     |      |              |
| 3 | Gaithersburg Rental / TC Backer |     |      |              |
| 4 | Hudson Valley Cyclones          |     |      |              |
| 5 | New England Vipers              |     |      |              |
| 6 | Turn 2 Electric                 |     |      |              |
| 7 | DHF Contractors (AA)            |     |      |              |

|        |      |                        |       | Ī    |                        |
|--------|------|------------------------|-------|------|------------------------|
|        | TEAM | NAME                   | FIELD | TEAM | NAME                   |
| 5:30pm | 4    | Hudson Valley Cyclones | 4     | 3    | Gaithersburg Rental    |
| 5:30pm | 1    | Beltway Bandits        | 5     | 5    | New England Vipers     |
| 6:30pm | 2    | BJM Bomb Squad         | 4     | 6    | Turn 2 Electric        |
| 6:30pm | 1    | Beltway Bandits        | 5     | 4    | Hudson Valley Cyclones |
| 7:30pm | 7    | \$ DHF Contractors     | 4     | 2    | BJM Bomb Squad         |
| 7:30pm | 3    | Gaitherburg Rental     | 5     | 5    | New England Vipers     |
| 8:30pm | 6    | Turn 2 Electric        | 4     | 7    | \$ DHF Contractors     |

Format: 2 Round Robin games with all teams advancing to double elimination.

Balls: Each team will receive 6 balls at check in. Only those balls can be used in the tourney.

Home Team: Determined by a coin flip in all games that do not involve an equalizer