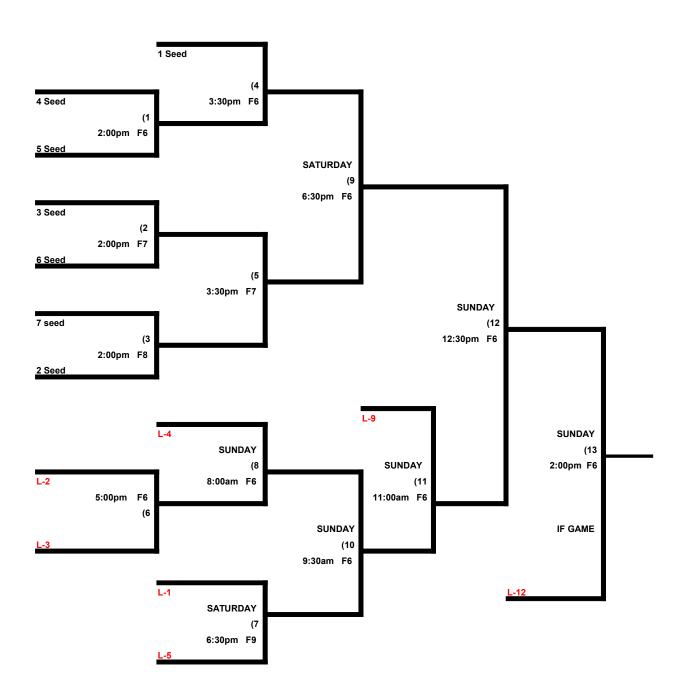

will receive 6 balls at check in. Only those balls can be used in the tourney.

Home Team: Determined by a coin flip in all games that do not involve an equalizer

Equalizer \$ - Team 7 RECEIVES an equalizer and is VISITOR in all games played.

**Home Runs-** AAA = 3. AA = 1. Play to the lower rated team HR rule in all games.

NOTE: SSUSA Official Rulebook §9.5 (Retrieving Home Run Balls) will be strictly enforced.

Pitch Count: Batter begins with a 1-1 count and does get a courtesy foul.

**Runs per Inning-** 5 runs per ½ inning at bat (except open inning)

Time Limits- 65 min + open inning in all games played.

Seeding- 1) Overall Record 2) Head to Head 3) Least Runs Allowed 4) Best Differential 5) Coin Toss

Awards- One Awards set for each bracket.

Men's 60 Silver Division \* 7 Teams



## Atlantic Coast Championships Men's 55 Major

|   |                              | WON | LOST | RUNS ALLOWED |
|---|------------------------------|-----|------|--------------|
| 1 | .50 CORE Sports / Grit Hound |     |      |              |
| 2 | Carolina Legends 55          |     |      |              |
| 3 | Dan Smith / Steve Smith      |     |      |              |
| 4 | Infoquest.com                |     |      |              |
| 5 | NE Merchants 55              |     |      |              |

|         |      | ı                       |       | ì    |                         |
|---------|------|-------------------------|-------|------|-------------------------|
|         | TEAM | NAME                    | FIELD | TEAM | NAME                    |
| 11:00am | 1    | .50 CORE Sports