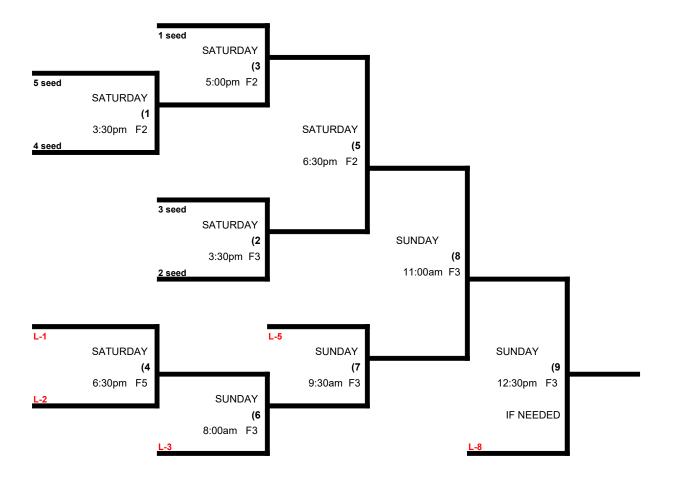

Seeding- 1) Overall Record 2) Head to Head 3) Least Runs Allowed 4) Best Differential 5) Coin Toss

Awards - One Awards set for each bracket.

Men's 55 Major Division \* 5 Teams