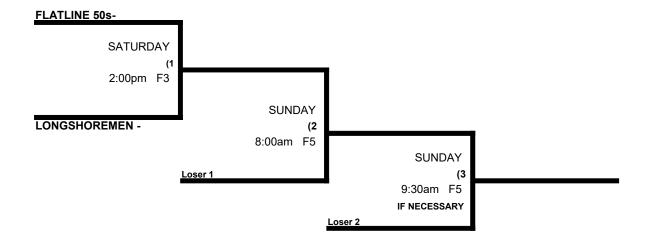

### Atlantic Coast Championships Men's 50-55 Silver

|   |                               | WON | LOST | RUNS ALLOWED |
|---|-------------------------------|-----|------|--------------|
| 1 | Flatline / Van Metre Homes 50 |     |      |              |
| 2 | Longshoremen 55s              |     |      |              |
| 3 | Extra Innings / OBF           |     |      |              |
| 4 | Holy City Hitmen              |     |      |              |
| 5 | Lightning Softball            |     |      |              |
| 6 | MD Classics / The Office      |     |      |              |
| 7 | Still Standing 55             |     |      |              |
| 8 | Xtreme Home Improvements      |     |      |              |

|         | TEAM | NAME                 | FIELD | TEAM | NAME                 |
|---------|------|----------------------|-------|------|----------------------|
| 9:30am  | 3    | Extra Innings / OBF  | 2     | 5    | Lightning Softball   |
| 9:30am  | 7    | Still Standing 55s   | 3     | 6    | MD Classic / Office  |
| 9:30am  | 1    | Flatline / Van Metre | 4     | 4    | Holy City Hitmen     |
| 9:30am  | 2    | \$ Longshoremen 55   | 5     | 8    | Xtreme Home Imp.     |
| 11:00am | 6    | MD Classic / Office  | 4     | 1    | Flatline / Van Metre |
| 11:00am | 5    | Lightning Softball   | 5     | 2    | \$ Longshoremen 55   |
| 12:30pm | 4    | Holy City Hitmen     | 4     | 3    | Extra Innings / OBF  |
| 12:30pm | 8    | Xtreme Home Imp      | 5     | 7    | Still Standing 55s   |

Format: 2 Round Robin games with Teams 1-2 and Teams 3-8 advancing to separate double elim brackets.

Balls: Each team will receive 6 balls at check in. Only those balls can be used in the tourney.

Home Team: Determined by a coin flip in all games that do not involve an equalizer.