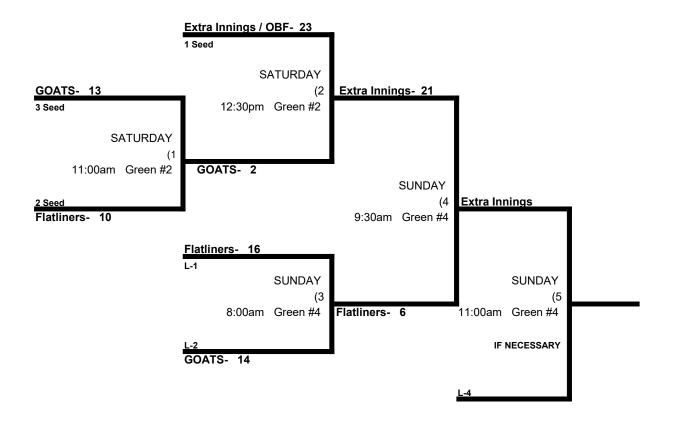

## SSUSA's Tidewater Classic Men's 50-55-60 Gold Division

|   |                                | WON | LOST | RUNS ALLOWED |
|---|--------------------------------|-----|------|--------------|
| 1 | Extra Innings / OBF (55 AAA)   | 3   | 0    | 4, 17, 13    |
| 2 | GOATS (55 AAA)                 | 0   | 3    | 22, 21, 21   |
| 3 | Flatline / Van Metre (50 AA)   | 1   | 2    | 26, 23, 18   |
| 4 | Building Innovation Group / TJ | 2   | 1    | 14, 12, 30   |
| 5 | Carolina A's                   | 3   | 0    | 5, 6, 15,    |
| 6 | High Street Bucs 60s           | 0   | 3    | 17, 18, 24   |
| 7 | Team Takeover 60               | 1   | 2    | 21, 22, 23   |
| 8 | The Bank                       | 2   | 1    | 27, 17, 24   |

#### Friday, March 31- Princess Anne Athletic Complex \* 4001 Dam Neck Road \* Virginia Beach, VA

|         | TEAM |    | NAME                 | FIELD | TEAM |    | NAME                 |
|---------|------|----|----------------------|-------|------|----|----------------------|
| 9:00am  | 1    | 20 | _Extra Innings / OBF | R-1   | 2    | 4  | _GOATS               |
| 9:00am  | 3    | 14 | Flatline / Van Metre | R-2   | 4    | 26 | Building Innov Grp.  |
| 9:00am  | 5    | 17 | Carolina A's         | R-3   | 6    | 5  | High Street Bucs 60s |
| 9:00am  | 7    | 27 | Team Takeover 60     | R-4   | 8    | 21 | The Bank             |
| 10:30am | 1    | 23 | Extra Innings / OBF  | R-1   | 3    | 17 | Flatline / Van Metre |
| 10:30am | 2    | 6  | GOATS                | R-2   | 5    | 21 | Carolina A's         |
| 10:30am | 4    | 22 | Building Innov Grp.  | R-3   | 7    | 12 | Team Takeover 60     |
| 10:30am | 6    | 17 | High Street Bucs 60s | R-4   | 8    | 18 | The Bank             |

#### Friday, March 31- Princess Anne Athletic Complex \* 4001 Dam Neck Road \* Virginia Beach, VA

|         | TEAM |    | NAME                | FIELD | TEAM |    | NAME                  |
|---------|------|----|---------------------|-------|------|----|-----------------------|
| .6:00pm | 2    | 18 | _GOATS              | R-1   | 3    | 21 | _Flatline / Van Metre |
| .6:00pm | 1    | 24 | Extra Innings / OBF | R-2   | 6    | 13 | High Street Bucs 60s  |
| .6:00pm | 5    | 23 | Carolina A's        | R-3   | 7    | 15 | Team Takeover 60      |
| .6:00pm | 4    | 20 | Building Innov Grp. | G-4   | 8    | 30 | The Bank              |

Awards- One Awards set for each bracket. Team 3 must win bracket to earn TOC bid in 50 AA.

Men's 60 Major Division \* 5 Teams

Men's 50-55 Silver Division \* 3 Teams