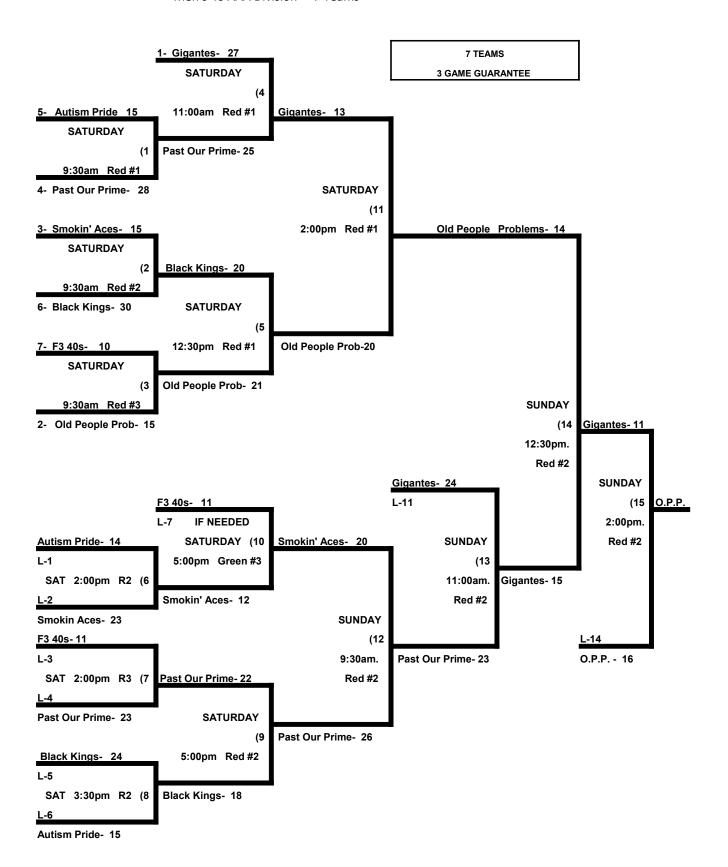

## SSUSA's Tidewater Classic Men's 40 AAA Division

|   |                                | WON | LOST | RUNS ALLOWED |
|---|--------------------------------|-----|------|--------------|
| 1 | Autism Pride                   | 1   | 1    | 22, 17       |
| 2 | Black Kings                    | 0   | 2    | 16, 20       |
| 3 | F3 40s                         | 0   | 2    | 20, 31       |
| 4 | Gigantes / O.C.                | 2   | 0    | 1, 17        |
| 5 | O.P.P. (Old People's Problems) | 2   | 0    | 9, 15        |
| 6 | Past Our Prime 40s             | 1   | 1    | 18, 3        |
| 7 | Smokin' Aces / Am. Legion 327  | 1   | 1    | 1, 16        |

Awards - One Awards Set in each bracket.

Men's 40 AAA Division \* 7 Teams