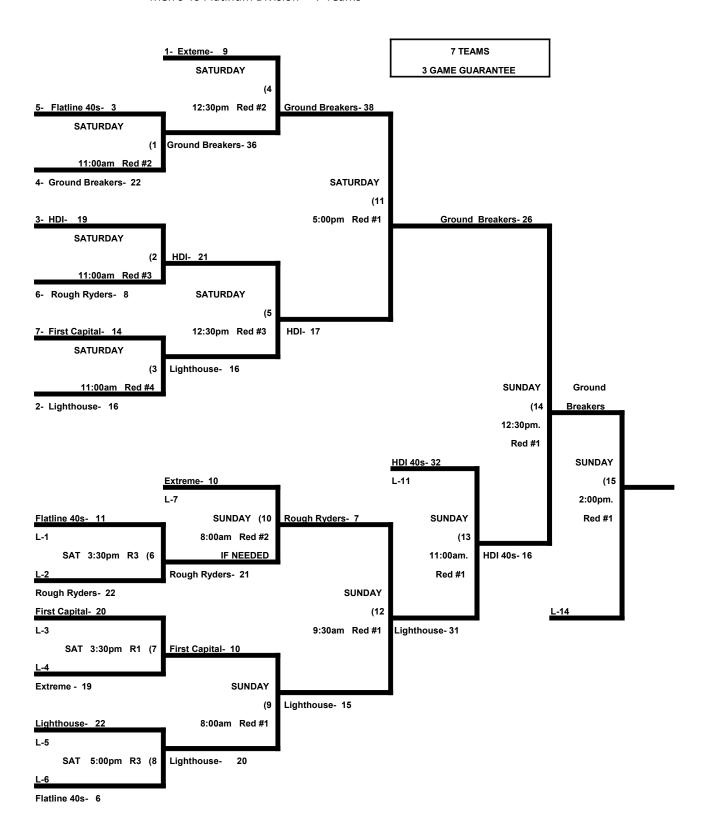

## SSUSA's Tidewater Classic Men's 40 Platinum Division

|   |                           | WON | LOST | RUNS ALLOWED |
|---|---------------------------|-----|------|--------------|
| 1 | HDI 40s (M +)             | 1   | 1    | 8, 20        |
| 2 | Certified Ground Breakers | 1   | 1    | 21, 17       |
| 3 | Extreme                   | 2   | 0    | 14, 17       |
| 4 | First Capital             | 0   | 2    | 21, 11       |
| 5 | Flatline 40s              | 1   | 1    | 30, 11       |
| 6 | Lighthouse Transportation | 2   | 0    | 20, 11       |
| 7 | Rough Ryders              | 0   | 2    | 14, 12       |

Seeding- 1) Overall Record 2) Head to Head 3) Least Runs Allowed 4) Best Differential 5) Coin Toss

Awards- One Awards Set in each bracket. Team 1 must win the bracket to earn a TOC bid.

Men's 40 Platinum Division \* 7 Teams