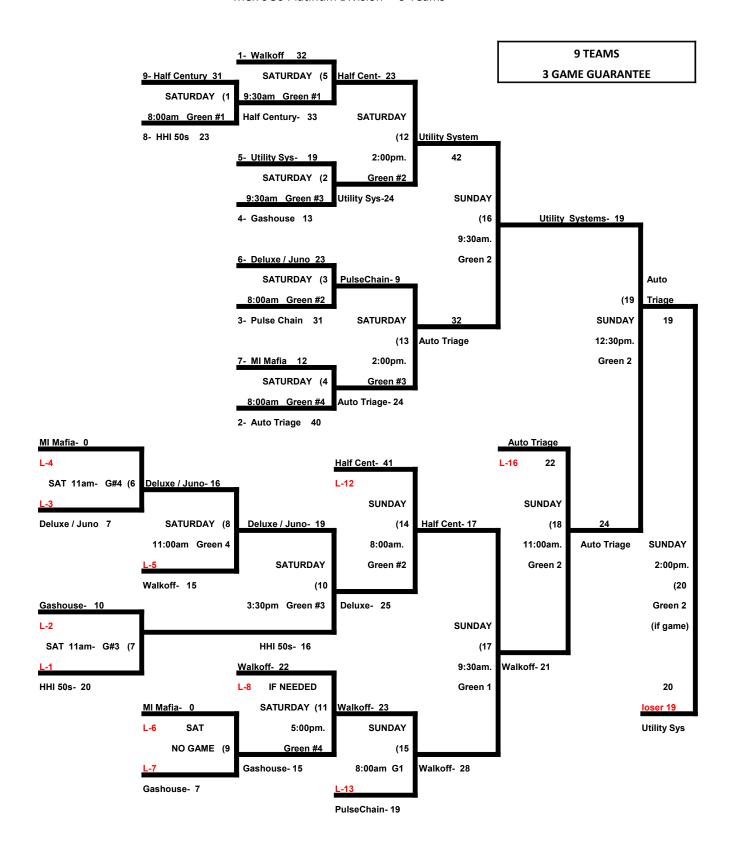

## SSUSA's Tidewater Classic Men's 50 Platinum Division

| - |                            | WON | LOST | RUNS ALLOWED |
|---|----------------------------|-----|------|--------------|
| 1 | Deluxe Bakery / Juno (M+)  | 1   | 1    | 63           |
| 2 | Auto Triage / JG Const.    | 2   | 0    | 39           |
| 3 | Gashouse                   | 1   | 1    | 24           |
| 4 | Half Century               | 0   | 2    | 46           |
| 5 | HHI 50s                    | 0   | 2    | 31           |
| 6 | Michigan Mafia 50s         | 0   | 2    | 30           |
| 7 | PulseChain.com & Feet Heat | 2   | 0    | 51           |
| 8 | Utility Systems C&E        | 1   | 1    | 37           |
| 9 | Walkoff                    | 2   | 0    | 21           |

Seeding- 1) Overall Record 2) Head to Head 3) Least Runs Allowed 4) Best Differential 5) Coin Toss

Awards- One Awards Set in each bracket. Team 1 must win the bracket to earn a TOC bid.

Men's 50 Platinum Division \* 9 Teams