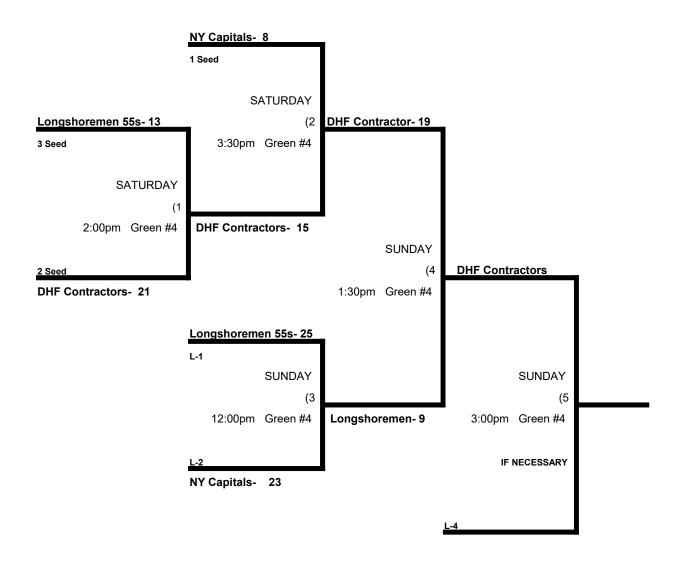

## SSUSA's Tidewater Classic Men's 55-60 Silver Division

|   |                                 | WON | LOST | RUNS ALLOWED |
|---|---------------------------------|-----|------|--------------|
| 1 | Hudson Valley Cyclones 60 (AAA) | 1   | 2    | 58           |
| 2 | NoVA Force 60s (AAA)            | 3   | 0    | 48           |
| 3 | Turn 2 Electric 60s (AAA)       | 2   | 1    | 45           |
| 4 | Longshoremen 55s (AA)           | 1   | 2    | 56           |
| 5 | DHF Contractors 60 (AA)         | 1   | 2    | 50           |
| 6 | New York Capitals 60 (AA)       | 1   | 2    | 36           |

### Friday, March 31- Princess Anne Athletic Complex \* 4001 Dam Neck Road \* Virginia Beach, VA

|         | TEAM |    | NAME                      | FIELD | TEAM |    | NAME                   |
|---------|------|----|---------------------------|-------|------|----|------------------------|
| 8:30am  | 1 _  | 10 | _Hudson Valley Cyclone 60 | G-1   | 2    | 17 | NoVA Force 60s         |
| 8:30am  | 3    | 15 | Turn 2 Electric 60s       | G-2   | 6    | 10 | \$ New York Capitals   |
| 10:00am | 2    | 21 | NoVA Force 60s            | G-1   | 3    | 20 | Turn 2 Electric 60s    |
| 10:00am | 4    | 15 | Longshoremen 55s          | G-2   | 5    | 21 | _\$ DHF Contractors 60 |
| 11:30am | 1 _  | 21 | _Hudson Valley Cyclone 60 | G-1   | 4    | 12 | Longshoremen 55s       |
| 11:30am | 5    | 4  | DHF Contractors 60        | G-2   | 6    | 16 | New York Capitals      |
| 3:00pm  | 1 _  | 14 | _Hudson Valley Cyclone 60 | R-1   | 3    | 29 | Turn 2 Electric 60s    |
| 3:00pm  | 6    | 14 | \$ New York Capitals      | R-2   | 4    | 17 | Longshoremen 55s       |
| 3:00pm  | 2    | 19 | NoVA Force 60s            | R-3   | 5    | 18 | \$ DHF Contractors 60  |