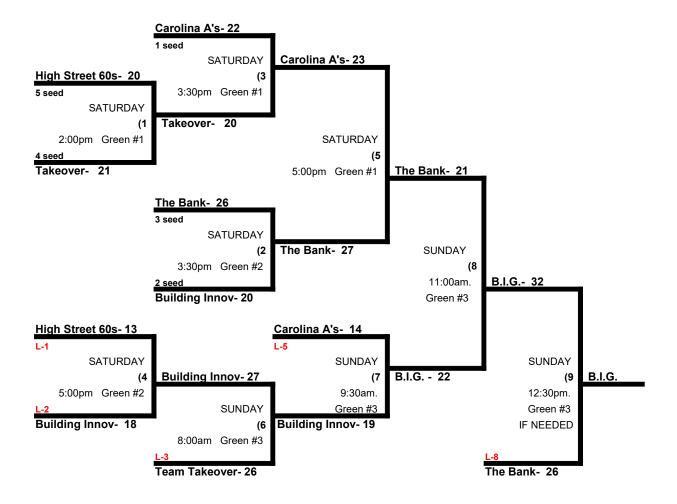

## SSUSA's Tidewater Classic Men's 50-55-60 Gold Division

|   |                                | WON | LOST | RUNS ALLOWED |
|---|--------------------------------|-----|------|--------------|
| 1 | Extra Innings / OBF (55 AAA)   | 3   | 0    | 4, 17, 13    |
| 2 | GOATS (55 AAA)                 | 0   | 3    | 22, 21, 21   |
| 3 | Flatline / Van Metre (50 AA)   | 1   | 2    | 26, 23, 18   |
| 4 | Building Innovation Group / TJ | 2   | 1    | 14, 12, 30   |
| 5 | Carolina A's                   | 3   | 0    | 5, 6, 15,    |
| 6 | High Street Bucs 60s           | 0   | 3    | 17, 18, 24   |
| 7 | Team Takeover 60               | 1   | 2    | 21, 22, 23   |
| 8 | The Bank                       | 2   | 1    | 27, 17, 24   |

#### Friday, March 31- Princess Anne Athletic Complex \* 4001 Dam Neck Road \* Virginia Beach, VA

|         | TEAM |    | NAME                 | FIELD | TEAM |    | NAME                 |
|---------|------|----|----------------------|-------|------|----|----------------------|
| 9:00am  | 1    | 20 | _Extra Innings / OBF | R-1   | 2    | 4  | _GOATS               |
| 9:00am  | 3    | 14 | Flatline / Van Metre | R-2   | 4    | 26 | Building Innov Grp.  |
| 9:00am  | 5    | 17 | Carolina A's         | R-3   | 6    | 5  | High Street Bucs 60s |
| 9:00am  | 7    | 27 | Team Takeover 60     | R-4   | 8    | 21 | The Bank             |
| 10:30am | 1    | 23 | Extra Innings / OBF  | R-1   | 3    | 17 | Flatline / Van Metre |
| 10:30am | 2    | 6  | GOATS                | R-2   | 5    | 21 | Carolina A's         |
| 10:30am | 4    | 22 | Building Innov Grp.  | R-3   | 7    | 12 | Team Takeover 60     |
| 10:30am | 6    | 17 | High Street Bucs 60s | R-4   | 8    | 18 | The Bank             |

#### Friday, March 31- Princess Anne Athletic Complex \* 4001 Dam Neck Road \* Virginia Beach, VA

|         | TEAM |    | NAME                | FIELD | TEAM |    | NAME                  |
|---------|------|----|---------------------|-------|------|----|-----------------------|
| .6:00pm | 2    | 18 | _GOATS              | R-1   | 3    | 21 | _Flatline / Van Metre |
| .6:00pm | 1    | 24 | Extra Innings / OBF | R-2   | 6    | 13 | High Street Bucs 60s  |
| .6:00pm | 5    | 23 | Carolina A's        | R-3   | 7    | 15 | Team Takeover 60      |
| .6:00pm | 4    | 20 | Building Innov Grp. | G-4   | 8    | 30 | The Bank              |

Awards- One Awards set for each bracket. Team 3 must win bracket to earn TOC bid in 50 AA.

Men's 60 Major Division \* 5 Teams

Men's 50-55 Silver Division \* 3 Teams