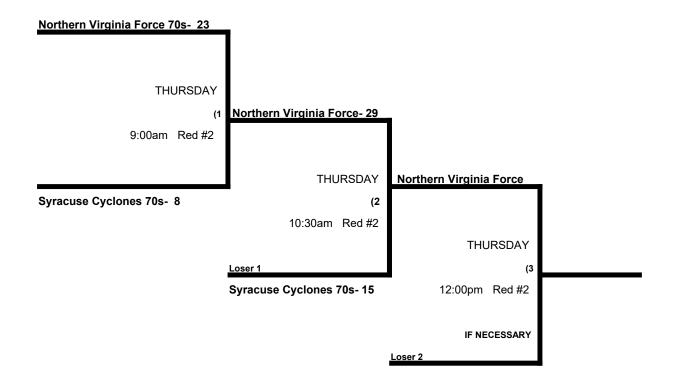

## SSUSA's Tidewater Classic Men's 65-70 Gold Division

| (revised on 3/23 to correct copy / paste errors from grid) |                             |     |      |                |  |  |
|------------------------------------------------------------|-----------------------------|-----|------|----------------|--|--|
|                                                            |                             | WON | LOST | RUNS ALLOWED   |  |  |
| 1                                                          | Talaga Construction (60 M)  | 1   | 2    | 14, 16, 20     |  |  |
| 2                                                          | Promotion / PHX Tube (60 M) | 2   | 2    | 16, 18, 23, 10 |  |  |
| 3                                                          | Hudson Valley Cyclones 65s  | 3   | 0    | 11, 14, 13     |  |  |
| 4                                                          | NoVA Force 65s              | 2   | 1    | 11, 19, 16     |  |  |
| 5                                                          | The Starboard 65s           | 2   | 1    | 15, 9, 9       |  |  |
| 6                                                          | NoVA Force 70s (AAA)        | 1   | 2    | 17, 23, 17     |  |  |
| 7                                                          | Syracuse Cyclones 70s (AAA) | 0   | 3    | 20, 26, 17     |  |  |

Men's 70 AAA Division \* 2 Teams