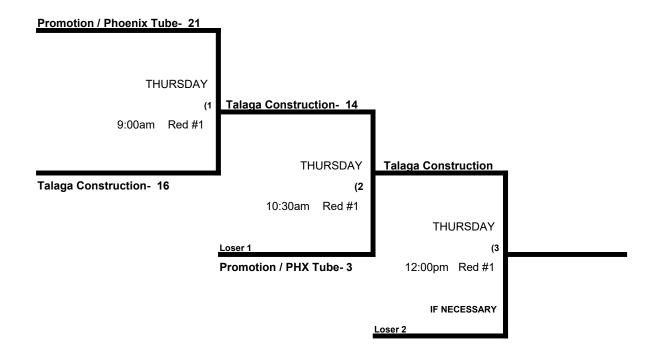

## SSUSA's Tidewater Classic Men's 65-70 Gold Division

| (revised on 3/23 to correct copy / paste errors from grid) |                             |     |      |                |  |  |
|------------------------------------------------------------|-----------------------------|-----|------|----------------|--|--|
|                                                            |                             | WON | LOST | RUNS ALLOWED   |  |  |
| 1                                                          | Talaga Construction (60 M)  | 1   | 2    | 14, 16, 20     |  |  |
| 2                                                          | Promotion / PHX Tube (60 M) | 2   | 2    | 16, 18, 23, 10 |  |  |
| 3                                                          | Hudson Valley Cyclones 65s  | 3   | 0    | 11, 14, 13     |  |  |
| 4                                                          | NoVA Force 65s              | 2   | 1    | 11, 19, 16     |  |  |
| 5                                                          | The Starboard 65s           | 2   | 1    | 15, 9, 9       |  |  |
| 6                                                          | NoVA Force 70s (AAA)        | 1   | 2    | 17, 23, 17     |  |  |
| 7                                                          | Syracuse Cyclones 70s (AAA) | 0   | 3    | 20, 26, 17     |  |  |