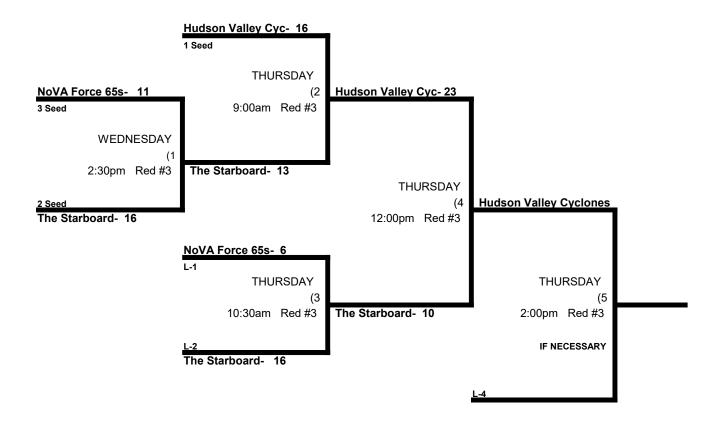

## SSUSA's Tidewater Classic Men's 65-70 Gold Division

| (revised on 3/23 to correct copy / paste errors from grid) |                             |     |      |                |  |  |
|------------------------------------------------------------|-----------------------------|-----|------|----------------|--|--|
|                                                            |                             | WON | LOST | RUNS ALLOWED   |  |  |
| 1                                                          | Talaga Construction (60 M)  | 1   | 2    | 14, 16, 20     |  |  |
| 2                                                          | Promotion / PHX Tube (60 M) | 2   | 2    | 16, 18, 23, 10 |  |  |
| 3                                                          | Hudson Valley Cyclones 65s  | 3   | 0    | 11, 14, 13     |  |  |
| 4                                                          | NoVA Force 65s              | 2   | 1    | 11, 19, 16     |  |  |
| 5                                                          | The Starboard 65s           | 2   | 1    | 15, 9, 9       |  |  |
| 6                                                          | NoVA Force 70s (AAA)        | 1   | 2    | 17, 23, 17     |  |  |
| 7                                                          | Syracuse Cyclones 70s (AAA) | 0   | 3    | 20, 26, 17     |  |  |