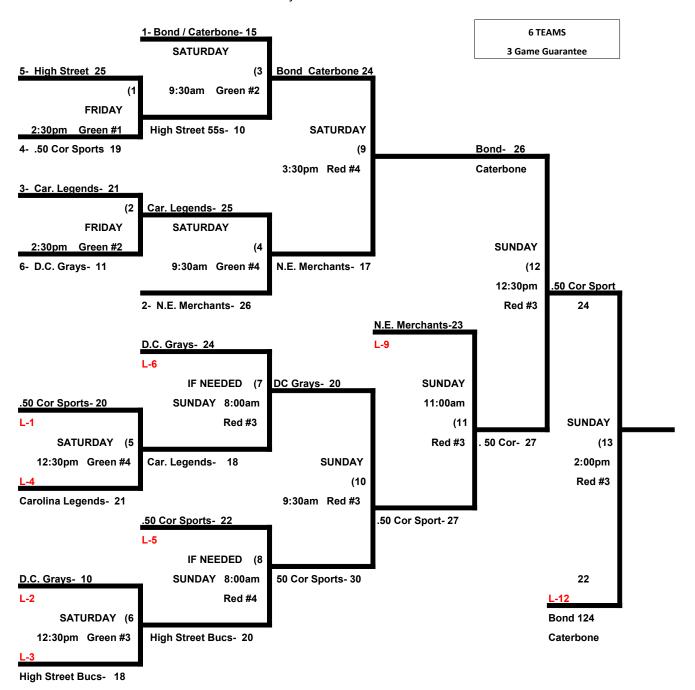

## SSUSA's Tidewater Classic Men's 55 Major Division

|   |                                  | WON | LOST | RUNS ALLOWED |
|---|----------------------------------|-----|------|--------------|
| 1 | .50 Cor Sports / Grit Hounds     | 1   | 1    | 19, 17       |
| 2 | Bond 124 / Caterbone Realty Grp. | 2   | 0    | 9, 13        |
| 3 | Carolina Legends 55s             | 1   | 1    | 10, 16       |
| 4 | D.C. Grays                       | 0   | 2    | 22, 20       |
| 5 | High Street 55s                  | 1   | 1    | 25, 9        |
| 6 | N.E. Merchants 55s               | 1   | 1    | 8, 17        |

## Friday, March 31- Princess Anne Athletic Complex \* 4001 Dam Neck Road \* Virgiinia Beach, VA

|         | TEAM |    | NAME                 | FIELD | TEAM |    | NAME                  |
|---------|------|----|----------------------|-------|------|----|-----------------------|
| 8:30am  | 1 _  | 8  | 50 Cor Sports / Grit | G-3   | 6    | 19 | N.E. Merchants 55s    |
| 8:30am  | 2    | 25 | Bond 124 / Caterbone | G-4   | 5    | 9  | High Street 55s       |
| 10:00am | 3    | 17 | Carolina Legends 55s | G-3   | 1    | 10 | .50 Cor Sports / Grit |
| 10:00am | 4    | 13 | D.C. Grays           | G-4   | 2    | 22 | Bond 124 / Caterbone  |
| 11:30am | 6    | 16 | N.E. Merchants 55s   | G-3   | 3    | 17 | Carolina Legends 55s  |
| 11:30am | 5    | 20 | High Street 55s      | G-4   | 4    | 9  | D.C. Grays            |

Awards- One Awards Set.

Men's 55 Major Division \* 6 Teams