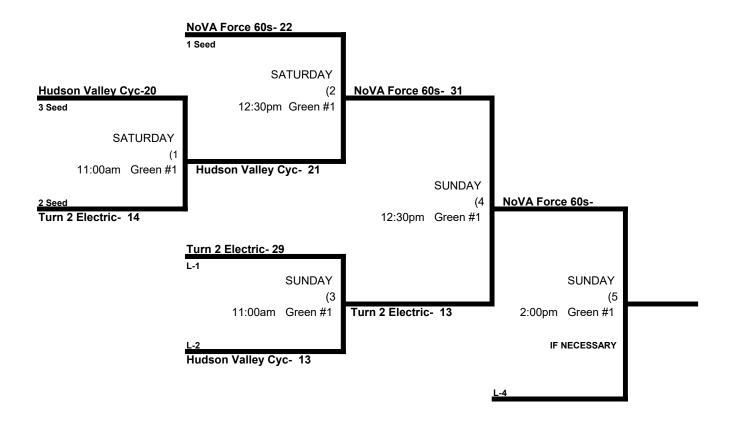

## SSUSA's Tidewater Classic Men's 55-60 Silver Division

|   |                                 | WON | LOST | RUNS ALLOWED |
|---|---------------------------------|-----|------|--------------|
| 1 | Hudson Valley Cyclones 60 (AAA) | 1   | 2    | 58           |
| 2 | NoVA Force 60s (AAA)            | 3   | 0    | 48           |
| 3 | Turn 2 Electric 60s (AAA)       | 2   | 1    | 45           |
| 4 | Longshoremen 55s (AA)           | 1   | 2    | 56           |
| 5 | DHF Contractors 60 (AA)         | 1   | 2    | 50           |
| 6 | New York Capitals 60 (AA)       | 1   | 2    | 36           |

### Friday, March 31- Princess Anne Athletic Complex \* 4001 Dam Neck Road \* Virginia Beach, VA

|         | TEAM |    | NAME                      | FIELD | TEAM |    | NAME                   |
|---------|------|----|---------------------------|-------|------|----|------------------------|
| 8:30am  | 1 _  | 10 | _Hudson Valley Cyclone 60 | G-1   | 2    | 17 | NoVA Force 60s         |
| 8:30am  | 3    | 15 | Turn 2 Electric 60s       | G-2   | 6    | 10 | \$ New York Capitals   |
| 10:00am | 2    | 21 | NoVA Force 60s            | G-1   | 3    | 20 | Turn 2 Electric 60s    |
| 10:00am | 4    | 15 | Longshoremen 55s          | G-2   | 5    | 21 | _\$ DHF Contractors 60 |
| 11:30am | 1 _  | 21 | _Hudson Valley Cyclone 60 | G-1   | 4    | 12 | Longshoremen 55s       |
| 11:30am | 5    | 4  | DHF Contractors 60        | G-2   | 6    | 16 | New York Capitals      |
| 3:00pm  | 1 _  | 14 | _Hudson Valley Cyclone 60 | R-1   | 3    | 29 | Turn 2 Electric 60s    |
| 3:00pm  | 6    | 14 | \$ New York Capitals      | R-2   | 4    | 17 | Longshoremen 55s       |
| 3:00pm  | 2    | 19 | NoVA Force 60s            | R-3   | 5    | 18 | \$ DHF Contractors 60  |