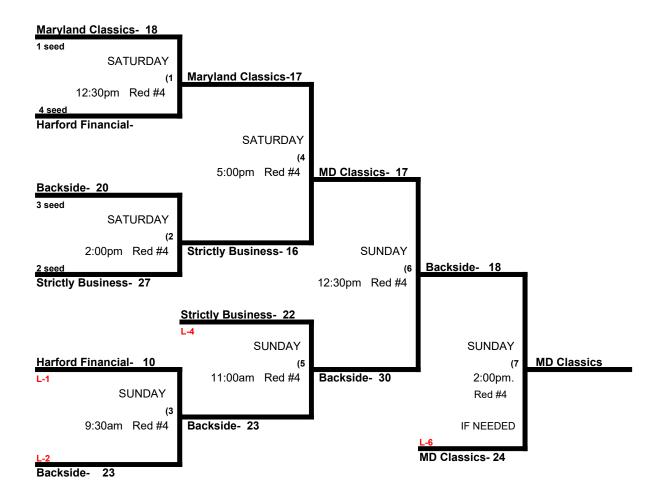

## SSUSA's Tidewater Classic Men's 50 AAA Division

|   |                         | WON | LOST | RUNS ALLOWED |
|---|-------------------------|-----|------|--------------|
| 1 | Backside                | 1   | 2    | 10, 21       |
| 2 | Harford Financial Group | 0   | 3    | 22, 15,      |
| 3 | Maryland Classics 50s   | 3   | 0    | 13, 12,      |
| 4 | Strictly Business       | 2   | 1    | 19, 8        |

#### Friday, March 31- Princess Anne Athletic Complex \* 4001 Dam Neck Road \* Virginia Beach

|         | TEAM |    | NAME                   | FIELD | TEAM |    | NAME                    |
|---------|------|----|------------------------|-------|------|----|-------------------------|
| 12:00pm | 1 _  | 22 | Backside               | R-4   | 2    | 10 | _Harford Financial Grp. |
| 1:30pm  | 3    | 19 | Maryland Classics 50s  | R-4   | 4    | 13 | Strictly Business       |
| 3:00pm  | 1 _  | 12 | Backside               | R-4   | 3    | 21 | Maryland Classics 50s   |
| 4:30pm  | 2    | 8  | Harford Financial Grp. | R-4   | 4    | 15 | Strictly Business       |

## Saturday, April 1- Princess Anne Athletic Complex \* 4001 Dam Neck Road \* Virginia Beach

|        | TEAM |   | NAME                    | FIELD | TEAM |    | NAME                   |
|--------|------|---|-------------------------|-------|------|----|------------------------|
| 8:00am | 1    | 6 | Backside                | R-4   | 4    | 23 | Strictly Business      |
| 9:30am | 2    | 1 | _Harford Financial Grp. | R-4   | 3    | 21 | _Maryland Classics 50s |

Awards- One Awards Set.

Men's 50 AAA Division \* 4 Teams