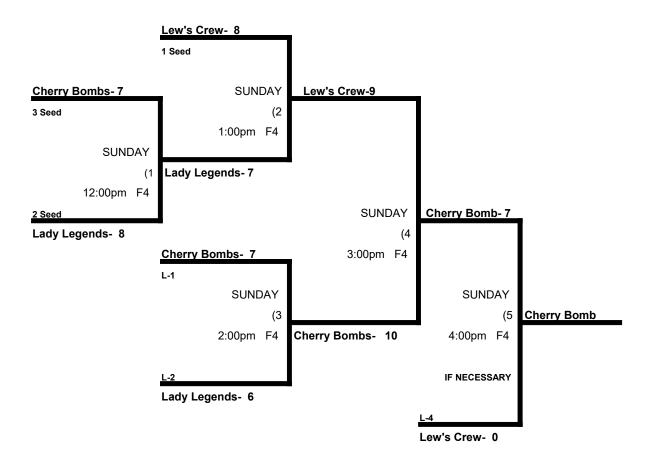

# Wayne Gilmore Memorial Women's 40-50 Division

| DUE TO INCLEMENT WEATHER, SEEDING PLAY WAS MODIFIED |                             |     |      |              |  |  |  |  |  |  |
|-----------------------------------------------------|-----------------------------|-----|------|--------------|--|--|--|--|--|--|
| ·                                                   |                             | WON | LOST | RUNS ALLOWED |  |  |  |  |  |  |
| 1                                                   | DCG / Golden Girls 40 (Maj) | 1   |      | 8            |  |  |  |  |  |  |
| 2                                                   | Vintage 40 (Maj)            | 1   |      | 10           |  |  |  |  |  |  |
| 3                                                   | Cherry Bombs 40 (AAA)       |     |      |              |  |  |  |  |  |  |
| 4                                                   | Lady Legends 40 (AAA)       |     | 1    | 13           |  |  |  |  |  |  |
| 5                                                   | Lew's Crew 50 (AAA)         |     |      |              |  |  |  |  |  |  |

### Saturday, April 22- Carroll County Sports Complex- 2225 Littlestown Pike- Westminster, MD

|         | TEAM |    | NAME               | FIELD | TEAM |    | NAME             |
|---------|------|----|--------------------|-------|------|----|------------------|
| 8:00am  | 2    | 11 | _Vintage           | 5     | 3    | 10 | _\$ Cherry Bombs |
| 9:00am  | 1    | 13 | DCG / Golden Girls | 5     | 4    | 8  | _\$ Lady Legends |
| 10:00am | 3    |    | Cherry Bombs       | 5     | 5    |    | _\$ Lew's Crew   |
|         |      |    | _                  |       |      |    | _                |
|         |      |    | _                  |       |      |    | _                |

Format: 1 Seeding game with Teams 1-2 to a Best of 3. Teams 3-5 advancing to double elimination.

Balls: Each team will receive 6 balls at check in. Only those balls can be used in the tourney.

Home Team: Determined by a coin flip in all games that do not involve an equalizer

Equalizer \$ - Teams 1-2 GIVE a 5 run equalizer and are HOME in all games vs Teams 3-4

Equalizer \$ - Teams 3-4 GIVE a 5 run equalizer and are HOME in all games vs Team 5.

Equalizer # - Teams 1-2 GIVE a 7 run equalizer and are HOME in games vs Team 5

**Home Runs-** Women's Major = 6. AAA = 3.

NOTE: SSUSA Official Rulebook §9.5 (Retrieving Home Run Balls) will be strictly enforced.

Defensive Alignment: Women's 50+ teams play with 11 on defense (this is NOT an equalizer).

Pitch Count: Batter begins with a 1-1 count and does get a courtesy foul.

Runs per Inning- 5 runs per ½ inning at bat (except open inning)

**Time Limits-** 40 min + open inning in all games played. 5<sup>th</sup> inning is "Open" if time is not a factor.

Seeding- 1) Overall Record 2) Head to Head 3) Least Runs Allowed 4) Best Differential 5) Coin Toss

Awards - One Awards set for each bracket.

Women's 40-50 AAA Division \* 3 Teams