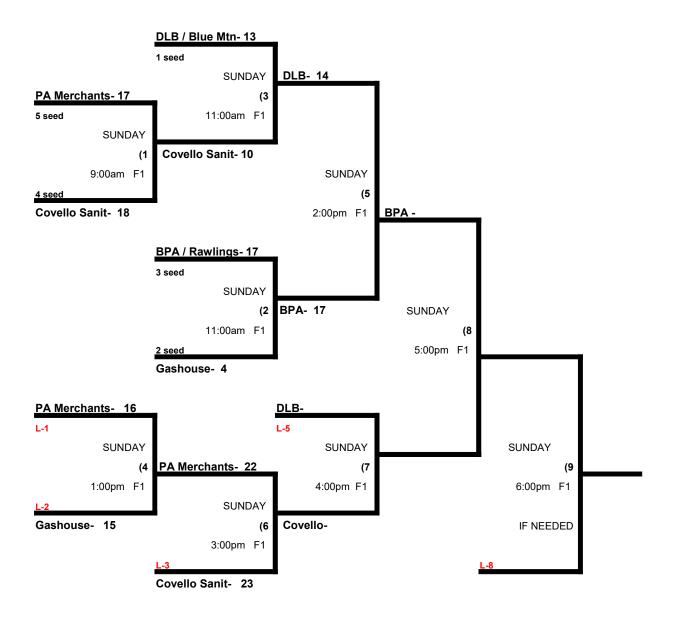

# Wayne Gilmore Memorial Men's 50-55 Platinum Division

| DUE TO INCLEMENT WEATHER, THE SEED SCHEDULE WAS MODIFIED |                             |     |      |              |  |  |  |  |
|----------------------------------------------------------|-----------------------------|-----|------|--------------|--|--|--|--|
|                                                          |                             | WON | LOST | RUNS ALLOWED |  |  |  |  |
| 1                                                        | BPA Rawlings (55 M+)        | 1   |      | 20           |  |  |  |  |
| 2                                                        | DLB / Blue Mountain (55 M+) | 1   |      | 8            |  |  |  |  |
| 3                                                        | Covello Sanitation 50       |     | 1    | 16           |  |  |  |  |
| 4                                                        | Gashouse 50                 | 1   | ·    | 11           |  |  |  |  |
| 5                                                        | PA Merchants 50             |     | 1    | 23           |  |  |  |  |

### Saturday, April 22- Carroll County Sports Complex- 2225 Littlestown Pike- Westminster, MD

|         | TEAM |     | NAME                | FIELD | TEAM |     | NAME                 |
|---------|------|-----|---------------------|-------|------|-----|----------------------|
| 10:30am | 4    | 23  | Gashouse 50         | 3     | 5    | 11  | PA Merchants 50      |
| 12:00pm | 1 _  | 23  | _BPA Rawlings       | 3     | 4    | 20  | Gashouse 50          |
| 12:30pm | 2 _  | 16  | DLB / Blue Mountain | 4     | 3    | 8   | Covello Sanitation   |
| 2:00pm  | 3 _  | xxx | Covello Sanitation  | 3     | 1    | XXX | _BPA Rawlings        |
| 2:00pm  | 5 _  | xxx | PA Merchants        | 4     | 2    | xxx | _DLB / Blue Mountain |

Time Limits- 65 min + open in all games.

Seeding- 1) Overall Record 2) Head to Head 3) Least Runs Allowed 4) Best Run Differential 5) Coin Toss

Awards- One Awards Set.

Men's 50-55 Platinum Division \* 5 Teams

# Wayne Gilmore Memorial Men's 50 AAA Division

|   |                         | WON | LOST | RUNS ALLOWED |
|---|-------------------------|-----|------|--------------|
| 1 | Arooga's / MVP          | 2   | 0    | 10, 3        |
| 2 | Harford Financial Group | 0   | 2    | 14, 19       |
| 3 | Maryland Classics 50    | 0   | 2    | 15, 14       |
| 4 | Old Skool / GTS         | 2   | 0    | 10, 19       |
| 5 | Warpath 50              | 1   | 1    | 12, 13       |

#### Saturday, April 22- Carroll County Sports Complex- 2225 Littlestown Pike- Westminster, MD

|         | TEAM |    | NAME                  | FIELD | TEAM |    | NAME                  |
|---------|------|----|-----------------------|-------|------|----|-----------------------|
| 8:00am  | 2    | 12 | Harford Financial Grp | 4     | 5    | 14 | _Warpath 50           |
| 9:30am  | 1    | 15 | Arooga's / MVP        | 4     | 3    | 10 | Maryland Classics 50  |
| 10:30am | 4    | 19 | Old Skool / GTS       | 1     | 2    | 14 | Harford Financial Grp |
| 11:00am | 5    | 3  | _Warpath 50           | 4     | 1    | 13 | _Arooga's / MVP       |
| 12:00pm | 3    | 10 | Maryland Classics 50  | 1     | 4    | 14 | Old Skool / GTS       |

Awards - One Awards set for each bracket.

Men's 50 AAA Division \* 5 Teams