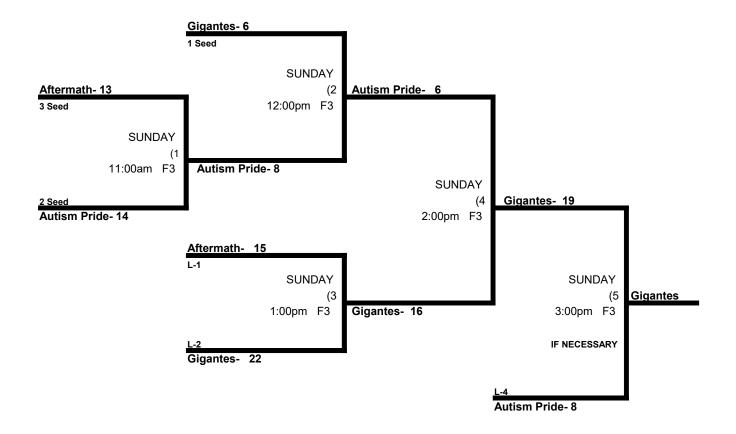

# Wayne Gilmore Memorial Men's 40 Gold Division

| [ | DUE TO INCLEMENT WEATHER, THE POOL SCHEDULE WAS MODIFIED |     |      |              |  |  |  |  |  |  |  |
|---|----------------------------------------------------------|-----|------|--------------|--|--|--|--|--|--|--|
|   |                                                          | WON | LOST | RUNS ALLOWED |  |  |  |  |  |  |  |
| 1 | Certified Ground Breakers                                | 1   | 0    | 12           |  |  |  |  |  |  |  |
| 2 | Mugshotz                                                 | 0   | 1    | 19           |  |  |  |  |  |  |  |
| 3 | New Holland Legion                                       | 1   | 0    | 13           |  |  |  |  |  |  |  |
| 4 | Shinbisbuits / TB                                        | 1   | 0    | 5            |  |  |  |  |  |  |  |
| 5 | Y'all Next                                               | 0   | 1    | 19           |  |  |  |  |  |  |  |
| 6 | Aftermath (AAA)                                          | 0   | 1    | 17           |  |  |  |  |  |  |  |
| 7 | Autism Pride (AAA)                                       | 0   | 1    | 13           |  |  |  |  |  |  |  |
| 8 | Gigantes / O.C. (AAA)                                    | 1   | 0    | 19           |  |  |  |  |  |  |  |

#### Saturday, April 22- Carroll County Sports Complex- 2225 Littlestown Pike- Westminster, MD

|        | TEAM |    | NAME                   | FIELD | TEAM |    | NAME               |
|--------|------|----|------------------------|-------|------|----|--------------------|
| 8:00am | 1    | 19 | Certified Ground Break | 1     | 6    | 12 | \$ Aftermath       |
| 8:00am | 2    | 5  | Mugshotz               | 2     | 4    | 19 | Shinbiscuits / TB  |
| 8:00am | 8    | 19 | \$ Gigantes / O.C.     | 3     | 5    | 17 | Y'all Next         |
| 8:00am | 7    | 12 | \$ Autism Pride        | 4     | 3    | 13 | New Holland Legion |
|        |      |    | _                      |       |      |    | _                  |
|        |      |    | _                      |       |      |    | _                  |
|        |      |    | _                      |       |      |    | _                  |
|        |      |    | _                      |       |      |    | _                  |

Format: 2 Round Robin games with Teams 1-5 and Teams 6-8 advancing to separate double eliminations.

Balls: Each team will receive 6 balls at check in. Only those balls can be used in the tourney.

Home Team: Determined by a coin flip in all games that do not involve an equalizer

Equalizer \$ - Teams 1-5 GIVE a 5 run equalizer to teams 6-8 and are HOME in all games.

Home Runs- 40 Major = 8. 40 AAA = 6. Play to the lower rated team HR rule in all games.

NOTE: SSUSA Official Rulebook §9.5 (Retrieving Home Run Balls) will be strictly enforced.

Pitch Count: Batter begins with a 1-1 count and does get a courtesy foul.

Runs per Inning- 5 runs per ½ inning at bat (except open inning)

**Time Limits-** 65 min + open inning in all games played.

Seeding- 1) Overall Record 2) Head to Head 3) Least Runs Allowed 4) Best Differential 5) Coin Toss

Awards- One Awards set for each bracket.

Men's 40 Major Division \* 5 Teams

Men's 40 AAA Division \* 3 Teams