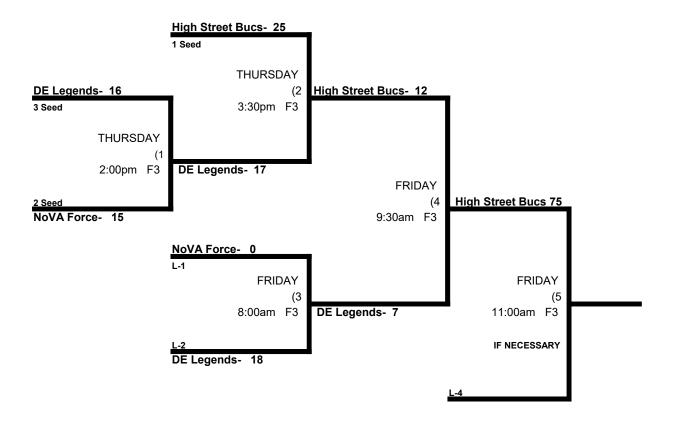

# Wayne Gilmore Memorial Men's 70-75 Gold Division

|   |                               | WON | LOST | RUNS ALLOWED |
|---|-------------------------------|-----|------|--------------|
| 1 | Pill & Pill 70s (Major)       | 0   | 2    | 22, 16       |
| 2 | Chesapeake Seniors (AAA)      | 1   | 1    | 13, 10       |
| 3 | JAG-ONE / Jersey Master (AAA) | 1   | 1    | 15, 20       |
| 4 | Long Island Jaguars 70 (AAA)  | 2   | 0    | 15, 11       |
| 5 | Northern VA Force 70 (AAA)    | 2   | 0    | 15, 6        |
| 6 | Spring Ford 70 (AAA)          | 2   | 0    | 9, 5         |
| 7 | High Street Bucs 75s (Major)  | 1   | 1    | 17, 24       |
| 8 | Northern VA Force 75s (Major) | 0   | 2    | 14, 18       |
| 9 | Delaware Legends 75s (AAA)    | 0   | 2    | 24, 23       |

### Thursday, April 20. Carroll County Sports Complex- 2225 Littlestown Pike- Westminster, MD

|         | TEAM |    | NAME                    | FIELD | TEAM |    | NAME                   |
|---------|------|----|-------------------------|-------|------|----|------------------------|
| 8:30am  | 1    | 17 | Pill & Pill 70          | 1     | 7    | 22 | \$ High Street Bucs 75 |
| 8:30am  | 2    | 14 | _Chesapeake Srs 70      | 2     | 8    | 13 | Northern VA Force 75   |
| 8:30am  | 3    | 24 | _JAG-ONE / Jersey 70    | 3     | 9    | 15 | # Delaware Legends 75  |
| 10:00am | 5    | 16 | \$ Northern VA Force 70 | 1     | 1    | 15 | Pill & Pill 70         |
| 10:00am | 6    | 10 | _Spring Ford 70         | 2     | 2    | 9  | Chesapeake Srs 70      |
| 10:00am | 4    | 20 | Long Island Jags 70     | 3     | 4    | 15 | JAG-ONE / Jersey 70    |
| 11:30am | 7    | 6  | High Street Bucs 75     | 1     | 5    | 24 | Northern VA Force 70   |
| 11:30am | 8    | 5  | Northern VA Force 75    | 2     | 6    | 18 | Spring Ford 70         |
| 11:30am | 9    | 11 | # Delaware Legends 75   | 3     | 4    | 23 | Long Island Jags 70    |