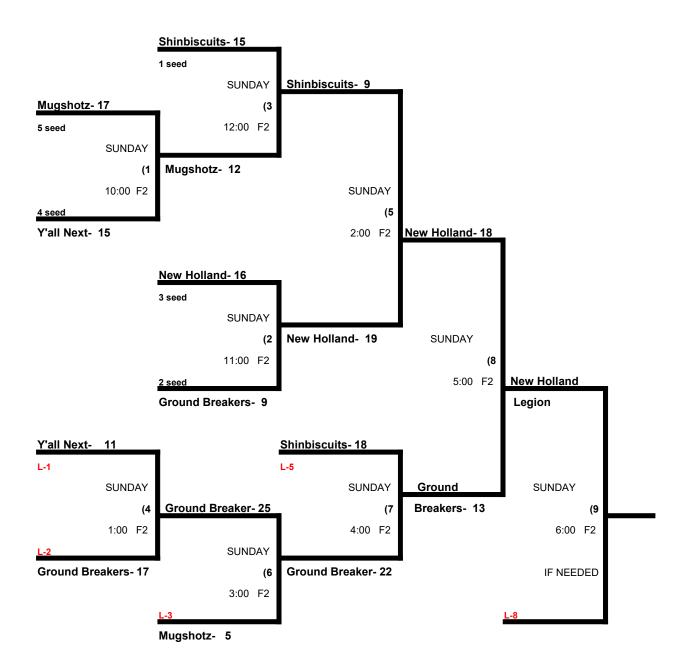

# Wayne Gilmore Memorial Men's 40 Gold Division

| [ | DUE TO INCLEMENT WEATHER, THE POOL SCHEDULE WAS MODIFIED |     |      |              |  |  |  |  |  |  |  |
|---|----------------------------------------------------------|-----|------|--------------|--|--|--|--|--|--|--|
|   |                                                          | WON | LOST | RUNS ALLOWED |  |  |  |  |  |  |  |
| 1 | Certified Ground Breakers                                | 1   | 0    | 12           |  |  |  |  |  |  |  |
| 2 | Mugshotz                                                 | 0   | 1    | 19           |  |  |  |  |  |  |  |
| 3 | New Holland Legion                                       | 1   | 0    | 13           |  |  |  |  |  |  |  |
| 4 | Shinbisbuits / TB                                        | 1   | 0    | 5            |  |  |  |  |  |  |  |
| 5 | Y'all Next                                               | 0   | 1    | 19           |  |  |  |  |  |  |  |
| 6 | Aftermath (AAA)                                          | 0   | 1    | 17           |  |  |  |  |  |  |  |
| 7 | Autism Pride (AAA)                                       | 0   | 1    | 13           |  |  |  |  |  |  |  |
| 8 | Gigantes / O.C. (AAA)                                    | 1   | 0    | 19           |  |  |  |  |  |  |  |

#### Saturday, April 22- Carroll County Sports Complex- 2225 Littlestown Pike- Westminster, MD

|        | TEAM |    | NAME                   | FIELD | TEAM |    | NAME               |
|--------|------|----|------------------------|-------|------|----|--------------------|
| 8:00am | 1    | 19 | Certified Ground Break | 1     | 6    | 12 | \$ Aftermath       |
| 8:00am | 2    | 5  | Mugshotz               | 2     | 4    | 19 | Shinbiscuits / TB  |
| 8:00am | 8    | 19 | \$ Gigantes / O.C.     | 3     | 5    | 17 | Y'all Next         |
| 8:00am | 7    | 12 | \$ Autism Pride        | 4     | 3    | 13 | New Holland Legion |
|        |      |    | _                      |       |      |    | _                  |
|        |      |    | _                      |       |      |    | _                  |
|        |      |    | _                      |       |      |    | _                  |
|        |      |    | _                      |       |      |    | _                  |

Awards- One Awards set for each bracket.

Men's 40 Major Division \* 5 Teams

Men's 40 AAA Division \* 3 Teams