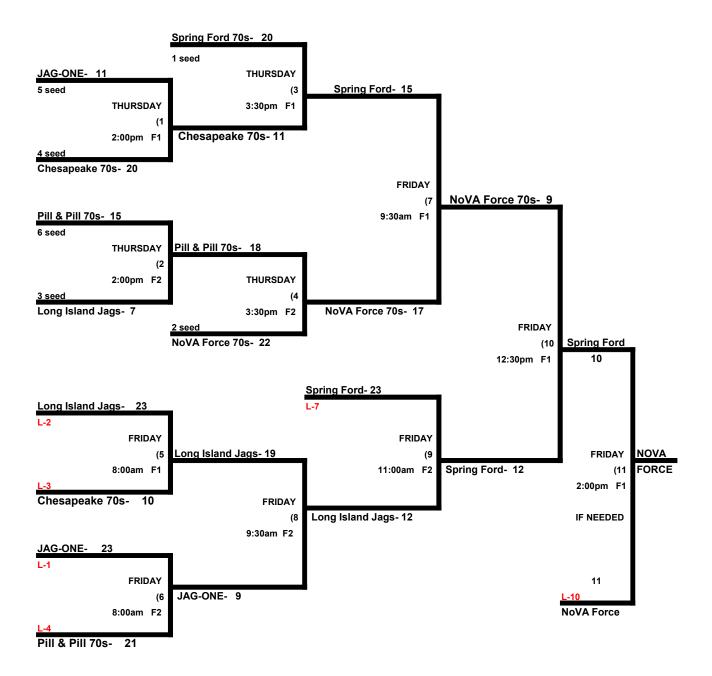

# Wayne Gilmore Memorial Men's 65 Gold Division

|   |                        | WON | LOST | RUNS ALLOWED |
|---|------------------------|-----|------|--------------|
| 1 | High Street Bucs 65    | 2   | 0    | 20, 11       |
| 2 | Pill & Pill 65         | 1   | 1    | 14, 28       |
| 3 | Talaga Construction 65 | 2   | 0    | 11, 13       |
| 4 | Long Island Jaguars 65 | 1   | 1    | 24, 23       |
| 5 | Norhtern VA Force 65   | 0   | 2    | 18, 14       |
| 6 | Spring Ford 65         | 0   | 2    | 15, 16       |

#### Thursday, April 20- Carroll County Sports Complex- 2225 Littlestown Pike- Westminster, MD

|         | TEAM |    | NAME                    | FIELD | TEAM |    | NAME                    |
|---------|------|----|-------------------------|-------|------|----|-------------------------|
| 8:30am  | 1    | 24 | High Street Bucs 65     | 4     | 4    | 20 | _\$ Long Island Jags 65 |
| 8:30am  | 2    | 18 | Pill & Pill 65          | 5     | 5    | 14 | \$ Northern VA Force 65 |
| 10:00am | 3    | 15 | Talaga Construction     | 4     | 6    | 11 | \$ Spring Ford 65       |
| 10:00am | 4    | 28 | \$ Long Island Jags 65  | 5     | 2    | 23 | Pill & Pill 65          |
| 11:30am | 6    | 11 | \$ Spring Ford 65       | 4     | 1    | 16 | High Street Bucs 65     |
| 11:30am | 5    | 13 | \$ Northern VA Force 65 | 5     | 3    | 14 | _Talaga Construction    |