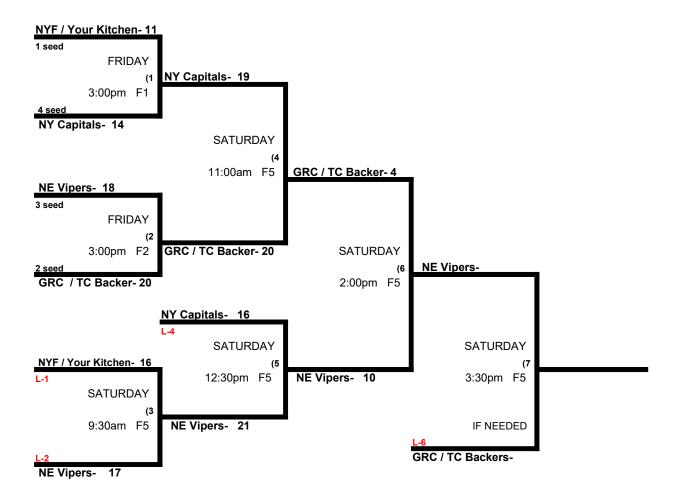

# Wayne Gilmore Memorial Tournament Men's 60 Silver Division

|   |                                 | WON | LOST | RUNS ALLOWED |
|---|---------------------------------|-----|------|--------------|
| 1 | Gaithersburg Rental / TC Backer | 1   | 1    | 17, 10       |
| 2 | New England Vipers              | 1   | 1    | 17, 22       |
| 3 | NYF / Your Kitchen & Bath       | 2   | 0    | 7, 14        |
| 4 | New York Capitals (AA)          | 0   | 2    | 22, 23       |

### Friday, April 21- Carroll County Sports Complex- 2225 Littlestown Pike- Westminster, MD

|        | TEAM |    | NAME                    | FIELD | TEAM |    | NAME                    |
|--------|------|----|-------------------------|-------|------|----|-------------------------|
| 8:00am | 1    | 7  | _Gaithersburg / TC Back | 4     | 3    | 17 | NYF / Your Kitchen      |
| 8:00am | 2    | 22 | _New England Vipers     | 5     | 4    | 17 | _\$ New York Capitals   |
| 9:30am | 4    | 10 | \$ New York Capitals    | 4     | 1    | 23 | _Gaithersburg / TC Back |
| 9:30am | 3    | 22 | NYF / Your Kitchen      | 5     | 2    | 14 | New England Vipers      |

Awards - One Awards Set in each bracket.

Men's 60 Silver Division \* 4 Teams

SPLIT CHAMPIONSHIP DUE TO INCLEMENT WEATHER