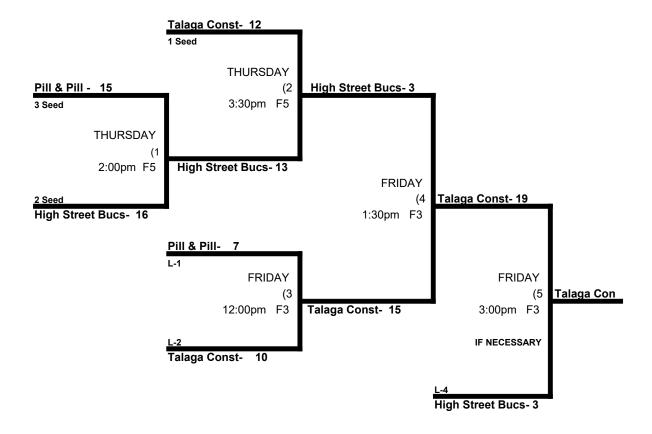

# Wayne Gilmore Memorial Men's 65 Gold Division

|   |                        | WON | LOST | RUNS ALLOWED |
|---|------------------------|-----|------|--------------|
| 1 | High Street Bucs 65    | 2   | 0    | 20, 11       |
| 2 | Pill & Pill 65         | 1   | 1    | 14, 28       |
| 3 | Talaga Construction 65 | 2   | 0    | 11, 13       |
| 4 | Long Island Jaguars 65 | 1   | 1    | 24, 23       |
| 5 | Norhtern VA Force 65   | 0   | 2    | 18, 14       |
| 6 | Spring Ford 65         | 0   | 2    | 15, 16       |

#### Thursday, April 20- Carroll County Sports Complex- 2225 Littlestown Pike- Westminster, MD

|         | TEAM |    | NAME                    | FIELD | TEAM |    | NAME                    |
|---------|------|----|-------------------------|-------|------|----|-------------------------|
| 8:30am  | 1    | 24 | High Street Bucs 65     | 4     | 4    | 20 | _\$ Long Island Jags 65 |
| 8:30am  | 2    | 18 | Pill & Pill 65          | 5     | 5    | 14 | \$ Northern VA Force 65 |
| 10:00am | 3    | 15 | Talaga Construction     | 4     | 6    | 11 | \$ Spring Ford 65       |
| 10:00am | 4    | 28 | \$ Long Island Jags 65  | 5     | 2    | 23 | Pill & Pill 65          |
| 11:30am | 6    | 11 | \$ Spring Ford 65       | 4     | 1    | 16 | High Street Bucs 65     |
| 11:30am | 5    | 13 | \$ Northern VA Force 65 | 5     | 3    | 14 | _Talaga Construction    |