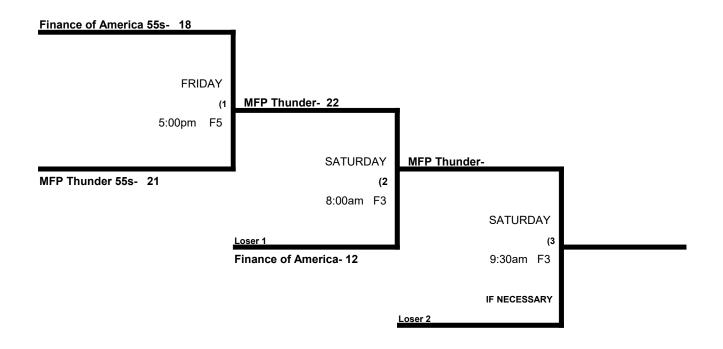

# Wayne Gilmore Memorial Men's 55 Gold Division

| , |   |                               | WON | LOST | RUNS ALLOWED |
|---|---|-------------------------------|-----|------|--------------|
|   | 1 | Finance of America 55 (Major) | 2   | 0    | 12, 13       |
|   | 2 | MFP Thunder 55 (Major)        | 1   | 1    | 13, 26       |
|   |   |                               |     |      |              |
|   | 3 | GOATS 55 (AAA)                | 0   | 2    | 13, 18       |
|   | 4 | Xtreme Home Imp 55 (AAA)      | 1   | 1    | 18, 14       |

#### Friday, April 21- Carroll County Sports Complex- 2225 Littlestown Pike- Westminster, MD

|         | TEAM |    | NAME                | FIELD | TEAM |    | NAME                |
|---------|------|----|---------------------|-------|------|----|---------------------|
| 12:30pm | 1    | 13 | Finance of Americal | 4     | 3    | 12 | _\$ Goats           |
| 12:30pm | 2    | 18 | MFP Thunder         | 5     | 4    | 26 | \$ Xtreme Home Imp. |
| 3:30pm  | 1    | 14 | Finance of Americal | 4     | 4    | 13 | \$ Xtreme Home Imp. |
| 3:30pm  | 2    | 18 | MFP Thunder         | 5     | 3    | 13 | \$ Goats            |

Awards- One Awards Set.

Men's 55 Major Division \* 2 Teams