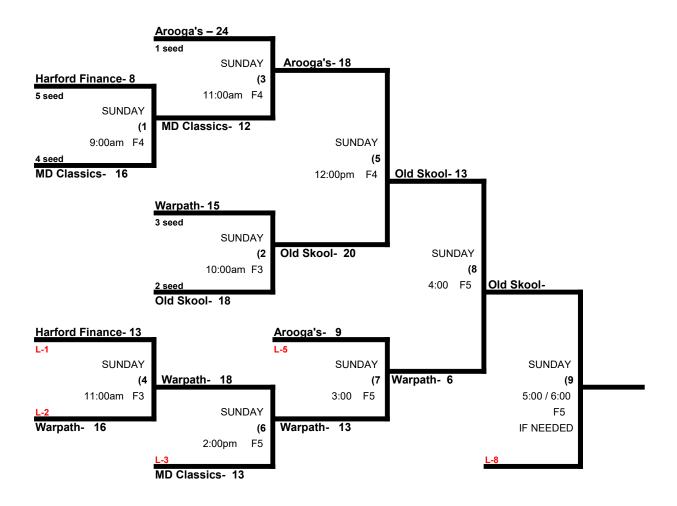

# Wayne Gilmore Memorial Men's 50 AAA Division

|   |                         | WON | LOST | RUNS ALLOWED |
|---|-------------------------|-----|------|--------------|
| 1 | Arooga's / MVP          | 2   | 0    | 10, 3        |
| 2 | Harford Financial Group | 0   | 2    | 14, 19       |
| 3 | Maryland Classics 50    | 0   | 2    | 15, 14       |
| 4 | Old Skool / GTS         | 2   | 0    | 10, 19       |
| 5 | Warpath 50              | 1   | 1    | 12, 13       |

#### Saturday, April 22- Carroll County Sports Complex- 2225 Littlestown Pike- Westminster, MD

|         | TEAM |    | NAME                  | FIELD | TEAM |    | NAME                  |
|---------|------|----|-----------------------|-------|------|----|-----------------------|
| 8:00am  | 2    | 12 | Harford Financial Grp | 4     | 5    | 14 | _Warpath 50           |
| 9:30am  | 1    | 15 | Arooga's / MVP        | 4     | 3    | 10 | Maryland Classics 50  |
| 10:30am | 4    | 19 | Old Skool / GTS       | 1     | 2    | 14 | Harford Financial Grp |
| 11:00am | 5    | 3  | _Warpath 50           | 4     | 1    | 13 | _Arooga's / MVP       |
| 12:00pm | 3    | 10 | Maryland Classics 50  | 1     | 4    | 14 | Old Skool / GTS       |

Awards - One Awards set for each bracket.

Men's 50 AAA Division \* 5 Teams