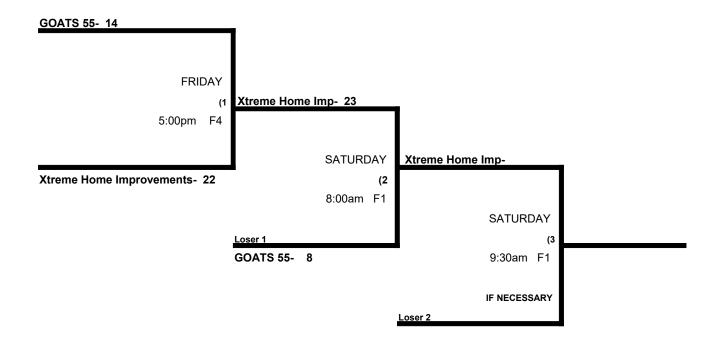

# Wayne Gilmore Memorial Men's 55 Gold Division

| , |   |                               | WON | LOST | RUNS ALLOWED |
|---|---|-------------------------------|-----|------|--------------|
|   | 1 | Finance of America 55 (Major) | 2   | 0    | 12, 13       |
|   | 2 | MFP Thunder 55 (Major)        | 1   | 1    | 13, 26       |
|   |   |                               |     |      |              |
|   | 3 | GOATS 55 (AAA)                | 0   | 2    | 13, 18       |
|   | 4 | Xtreme Home Imp 55 (AAA)      | 1   | 1    | 18, 14       |

#### Friday, April 21- Carroll County Sports Complex- 2225 Littlestown Pike- Westminster, MD

|         | TEAM |    | NAME                | FIELD | TEAM |    | NAME                |
|---------|------|----|---------------------|-------|------|----|---------------------|
| 12:30pm | 1    | 13 | Finance of Americal | 4     | 3    | 12 | _\$ Goats           |
| 12:30pm | 2    | 18 | MFP Thunder         | 5     | 4    | 26 | \$ Xtreme Home Imp. |
| 3:30pm  | 1    | 14 | Finance of Americal | 4     | 4    | 13 | \$ Xtreme Home Imp. |
| 3:30pm  | 2    | 18 | MFP Thunder         | 5     | 3    | 13 | \$ Goats            |

Awards- One Awards Set.

Men's 55 Major Division \* 2 Teams

#### **Wayne Gilmore Memorial**

Men's 55 AAA Division \* 2 Teams