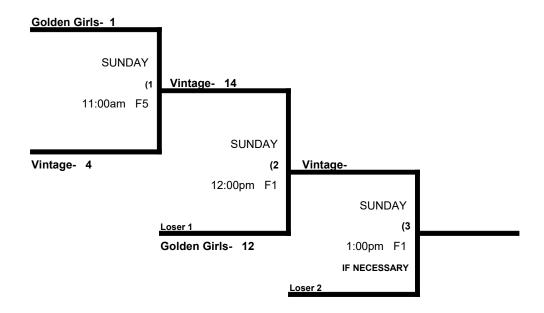

# Wayne Gilmore Memorial Women's 40-50 Division

| DUE TO INCLEMENT WEATHER, SEEDING PLAY WAS MODIFIED |                             |     |      |              |  |  |  |  |  |  |
|-----------------------------------------------------|-----------------------------|-----|------|--------------|--|--|--|--|--|--|
| ·                                                   |                             | WON | LOST | RUNS ALLOWED |  |  |  |  |  |  |
| 1                                                   | DCG / Golden Girls 40 (Maj) | 1   |      | 8            |  |  |  |  |  |  |
| 2                                                   | Vintage 40 (Maj)            | 1   |      | 10           |  |  |  |  |  |  |
| 3                                                   | Cherry Bombs 40 (AAA)       |     |      |              |  |  |  |  |  |  |
| 4                                                   | Lady Legends 40 (AAA)       |     | 1    | 13           |  |  |  |  |  |  |
| 5                                                   | Lew's Crew 50 (AAA)         |     |      |              |  |  |  |  |  |  |

### Saturday, April 22- Carroll County Sports Complex- 2225 Littlestown Pike- Westminster, MD

|         | TEAM |    | NAME               | FIELD | TEAM |    | NAME             |
|---------|------|----|--------------------|-------|------|----|------------------|
| 8:00am  | 2    | 11 | _Vintage           | 5     | 3    | 10 | _\$ Cherry Bombs |
| 9:00am  | 1    | 13 | DCG / Golden Girls | 5     | 4    | 8  | _\$ Lady Legends |
| 10:00am | 3    |    | Cherry Bombs       | 5     | 5    |    | _\$ Lew's Crew   |
|         |      |    | _                  |       |      |    | _                |
|         |      |    | _                  |       |      |    | _                |

Format: 1 Seeding game with Teams 1-2 to a Best of 3. Teams 3-5 advancing to double elimination.

Balls: Each team will receive 6 balls at check in. Only those balls can be used in the tourney.

Home Team: Determined by a coin flip in all games that do not involve an equalizer

Equalizer \$ - Teams 1-2 GIVE a 5 run equalizer and are HOME in all games vs Teams 3-4

Equalizer \$ - Teams 3-4 GIVE a 5 run equalizer and are HOME in all games vs Team 5.

Equalizer # - Teams 1-2 GIVE a 7 run equalizer and are HOME in games vs Team 5

**Home Runs-** Women's Major = 6. AAA = 3.

NOTE: SSUSA Official Rulebook §9.5 (Retrieving Home Run Balls) will be strictly enforced.

Defensive Alignment: Women's 50+ teams play with 11 on defense (this is NOT an equalizer).

Pitch Count: Batter begins with a 1-1 count and does get a courtesy foul.

Runs per Inning- 5 runs per ½ inning at bat (except open inning)

**Time Limits-** 40 min + open inning in all games played. 5<sup>th</sup> inning is "Open" if time is not a factor.

Seeding- 1) Overall Record 2) Head to Head 3) Least Runs Allowed 4) Best Differential 5) Coin Toss

Awards - One Awards set for each bracket.

Women's 40-50 AAA Division \* 3 Teams