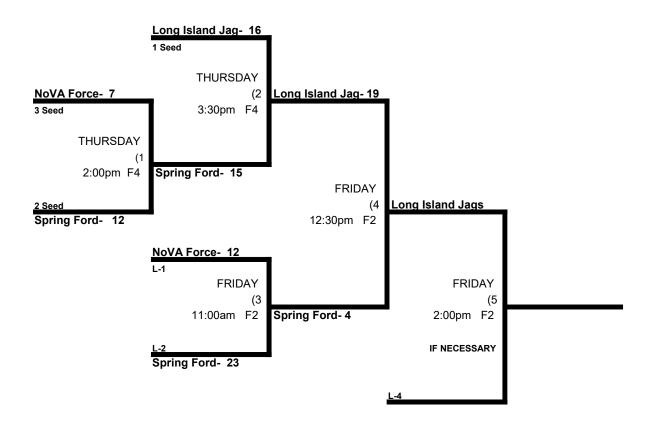

# Wayne Gilmore Memorial Men's 60 Major Division

| _ | _ |                           | WON | LOST | RUNS ALLOWED |
|---|---|---------------------------|-----|------|--------------|
|   | 1 | Building Innovation Group | 1   | 1    | 15, 7        |
|   | 2 | Howe Enterprise           | 1   | 1    | 14, 37       |
|   | 3 | Long Island Jaguars 60    | 0   | 2    | 25, 24       |
|   | 4 | The Bank 60               | 2   | 0    | 9, 18        |

#### Friday, April 21- Carroll County Sports Complex- 2225 Littlestown Pike- Westminster, MD

|         | TEAM |    | NAME                       | FIELD | TEAM |    | NAME                   |
|---------|------|----|----------------------------|-------|------|----|------------------------|
| 11:00am | 1    | 14 | _Building Innovation Group | 4     | 2    | 15 | _Howe Enterprise       |
| 11:00am | 3    | 9  | Long Island Jaguars 60     | 5     | 4    | 25 | The Bank               |
| 2:00pm  | 1    | 24 | Building Innovation Group  | 4     | 3    | 7  | Long Island Jaguars 60 |
| 2:00pm  | 2    | 18 | Howe Enterprise            | 5     | 4    | 37 | The Bank               |

Men's 60 Major Division \* 4 Teams