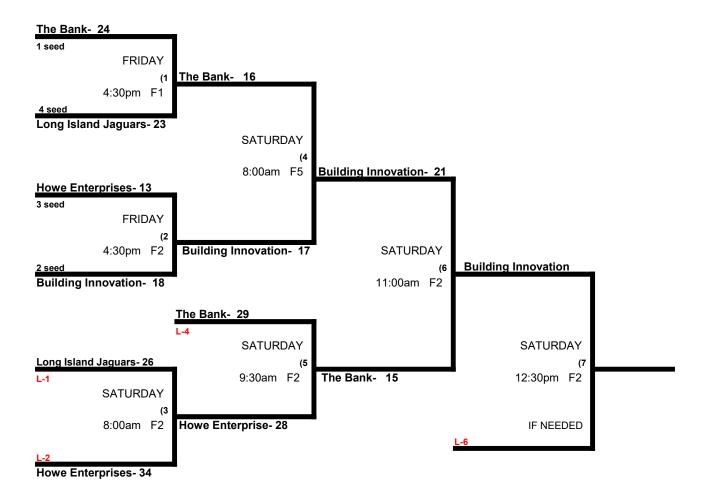

# Wayne Gilmore Memorial Tournament Men's 60 Silver Division

|   |                                 | WON | LOST | RUNS ALLOWED |
|---|---------------------------------|-----|------|--------------|
| 1 | Gaithersburg Rental / TC Backer | 1   | 1    | 17, 10       |
| 2 | New England Vipers              | 1   | 1    | 17, 22       |
| 3 | NYF / Your Kitchen & Bath       | 2   | 0    | 7, 14        |
| 4 | New York Capitals (AA)          | 0   | 2    | 22, 23       |

### Friday, April 21- Carroll County Sports Complex- 2225 Littlestown Pike- Westminster, MD

|        | TEAM |    | NAME                    | FIELD | TEAM |    | NAME                    |
|--------|------|----|-------------------------|-------|------|----|-------------------------|
| 8:00am | 1    | 7  | _Gaithersburg / TC Back | 4     | 3    | 17 | NYF / Your Kitchen      |
| 8:00am | 2    | 22 | _New England Vipers     | 5     | 4    | 17 | _\$ New York Capitals   |
| 9:30am | 4    | 10 | \$ New York Capitals    | 4     | 1    | 23 | _Gaithersburg / TC Back |
| 9:30am | 3    | 22 | NYF / Your Kitchen      | 5     | 2    | 14 | New England Vipers      |

Awards - One Awards Set in each bracket.

Men's 60 Silver Division \* 4 Teams

SPLIT CHAMPIONSHIP DUE TO INCLEMENT WEATHER