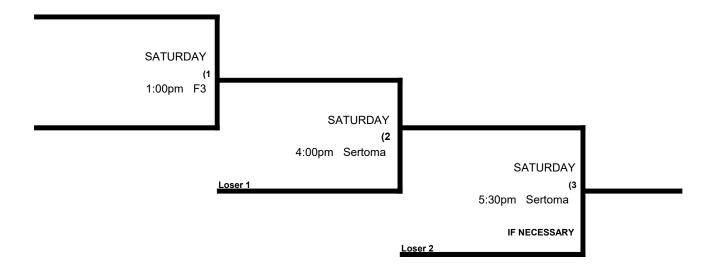

Seeding- 1) Overall Record 2) Head to Head 3) Least Runs Allowed 4) Best Differential 5) Coin Toss

Awards - One Awards set for each bracket.

Men's 65 Major Division (Best 2 of 3 series)

Men's 65 Silver Division \* 3 Teams