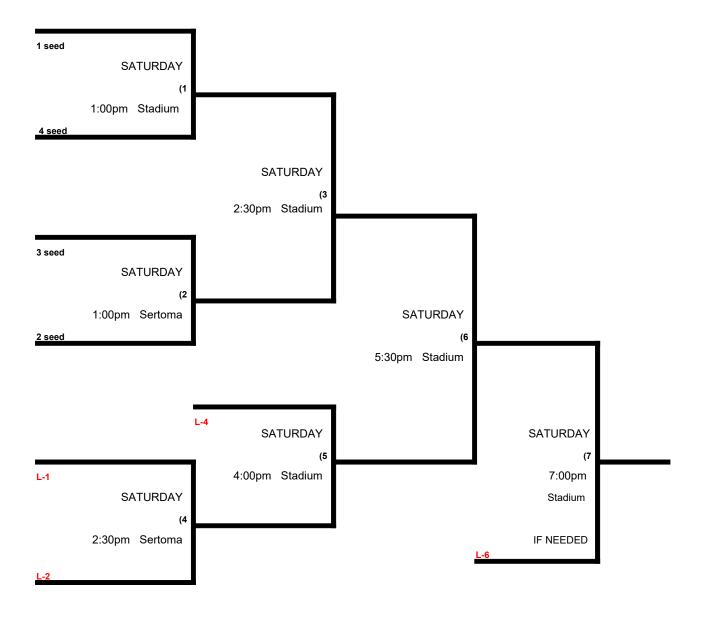

Men's 75 AAA Division (Best 2 of 3 series)

Start time for the "IF NECESSARY" game is determined by the 65 Major Championship result (8:30am on F3)