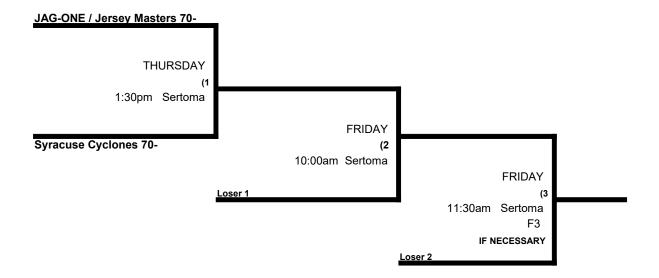

#### SSUSA / SPA BATTLE OF THE ROSES

Men's 70 AAA Division (Best 2 of 3 series)