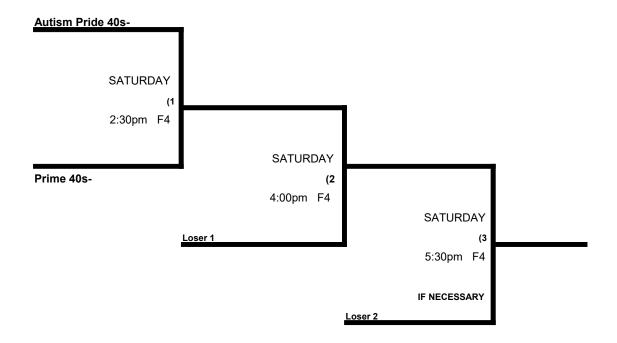

Schedule is Subject to Change at Discretion of Tournament and Field Directors

Men's 40 Major Division \* 4 Teams

Men's 40 AAA Division (Best 2 of 3 series)