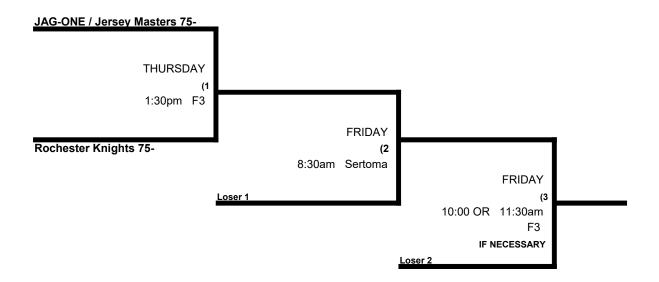

Men's 75 AAA Division (Best 2 of 3 series)

Start time for the "IF NECESSARY" game is determined by the 65 Major Championship result (8:30am on F3)