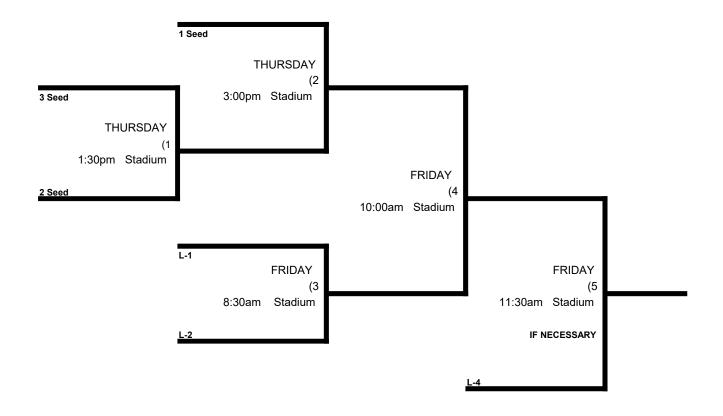

# SSUSA / SPA BATTLE OF THE ROSES Men's 70-75 AAA Division

|   |                               | WON | LOST | RUNS ALLOWED |
|---|-------------------------------|-----|------|--------------|
| 1 | JAG-ONE / Jersey M. 70s (red) |     |      |              |
| 2 | Syracuse Cyclones 70s         |     |      |              |
| 3 | JAG-ONE / Jersey M. 75s       |     |      |              |
| 4 | Rochester Knights 75s         |     |      |              |

| Thursday, June 15th- Hoffman Complex |   |                      |         |   |                         |  |  |  |
|--------------------------------------|---|----------------------|---------|---|-------------------------|--|--|--|
| TEAM NAME FIELD TEAM NAME            |   |                      |         |   |                         |  |  |  |
| 8:30am                               | 2 | Syracuse Cyclones 70 | Sertoma | 4 | \$ Rochester Knights 75 |  |  |  |
| 8:30am                               | 1 | JAG-ONE / Jersey 70  | 3       | 3 | \$ JAG-ONE / Jersey 75  |  |  |  |
| 10:00am                              | 1 | JAG-ONE / Jersey 70  | 3       | 4 | \$ Rochester Knights 75 |  |  |  |
| 11:30am                              | 2 | Syracuse Cyclones 70 | 3       | 3 | \$ JAG-ONE / Jersey 75  |  |  |  |

Format: 4gg- Mixed round robin (2 games) with 70s & 75s advancing to separate Best 2 of 3 series.

Balls: Each team will receive 6 balls at check in. Only those balls can be used in the tourney.

Home Team: Determined by a coin flip in all games that do not involve an equalizer.

Equalizer \$ - Team 1 & 2 GIVE a 5 run equalizer and are HOME team in all games vs Teams 3-4.

Home Runs: 3 per team, per game. Over the limit HR = Outs.

NOTE: SSUSA Official Rulebook §9.5 (Retrieving Home Run Balls) will be strictly enforced.