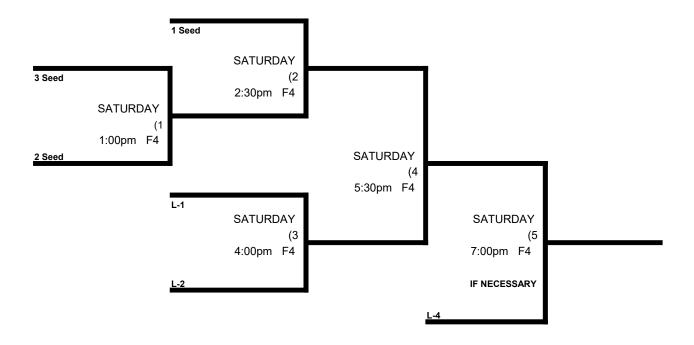

# SSUSA / SPA BATTLE OF THE ROSES Men's 50-60 Division

| _ |                              | WON | LOST | RUNS ALLOWED |
|---|------------------------------|-----|------|--------------|
| 1 | Arooga's (50 AAA)            |     |      |              |
| 2 | Old Skool / GTS (50 AAA)     |     |      |              |
| 3 | Warpath (50 AAA)             |     |      |              |
| 4 | GRC / TC Backer (60 AAA)     |     |      |              |
| 5 | Your Kitchen & Bath (60 AAA) |     |      |              |

#### Saturday, June 17th- Hoffman Complex

|         | TEAM | NAME                  | FIELD | TEAM | NAME                |
|---------|------|-----------------------|-------|------|---------------------|
| 8:00am  | 3    | Warpath 50s           | 3     | 2    | Old Skool / GTS 50s |
| 9:30am  | 4    | # GRC / TC Backer     | 3     | 1    | Arooga's 50         |
| 9:30am  | 5    | # Your Kitchen & Bath | 4     | 2    | Old Skool / GTS 50s |
| 11:00am | 4    | # GRC / TC Backer     | 3     | 3    | Warpath 50s         |
| 11:00am | 5    | # Your Kitchen & Bath | 4     | 1    | Arooga's 50         |

Format: 4gg. 2 round robin games with 50 AAA advancing to double elimination. 60 AAA to a Best 2 of 3.

Balls: Each team will receive 6 balls at check in. Only those balls can be used in the tourney.

Home Team: Determined by a coin flip in all games that do not involve an equalizer

Equalizer # - Teams 1-3. GIVE a double equalizer (5 runs AND 11 defenders) vs Teams 4-5 and are HOME.

**Home Runs-** AAA = 3 HR. Over the limit HR = Outs.

**NOTE:** SSUSA Official Rulebook §9.5 (Retrieving Home Run Balls)