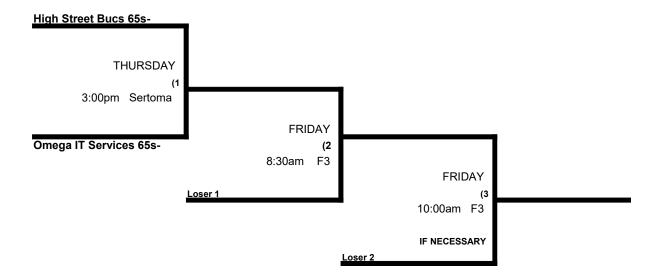

Men's 75 AAA Division (Best 2 of 3 series)

Start time for the "IF NECESSARY" game is determined by the 65 Major Championship result (8:30am on F3)