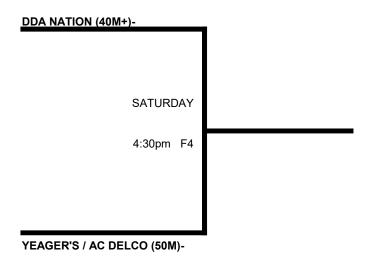

#### SSUSA Florida Last Chance Qualifier

Men's 40-50 Platinum Division \* 2 Teams

DDA Nation is HOME TEAM and will GIVE 5 runs and an 11th defender to Yeager's