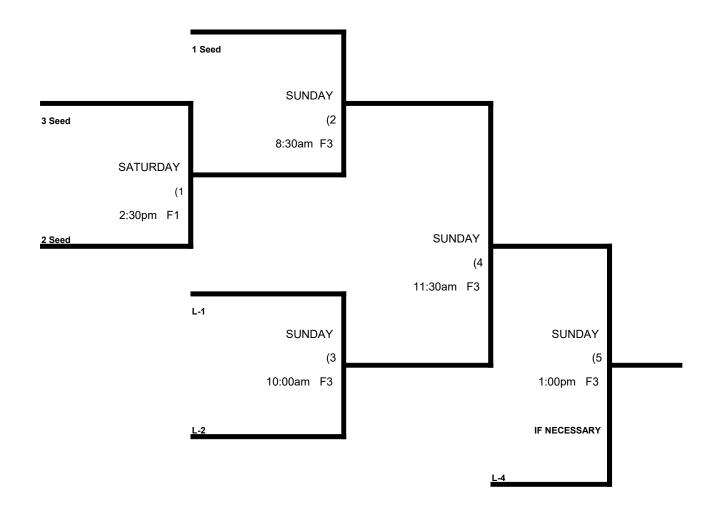

## SSUSA FLORIDA LAST CHANCE QUALIFIER Men's 60 MAJOR DIVISION (3 Teams)

|   |                                | WON | LOST | RUNS ALLOWED |
|---|--------------------------------|-----|------|--------------|
| 1 | Levin / Ameriprise 60 (Major)  |     |      |              |
| 2 | Team Florida /Phx Tube (Major) |     |      |              |
| 3 | Short Porch 60s (Major)        |     |      |              |
|   |                                |     |      |              |

| Saturday | TEAM | NAME               | FIELD | TEAM | NAME               |
|----------|------|--------------------|-------|------|--------------------|
| .8:30am  | 1    | Levin / Ameriprise | 1     | 3    | Short Porch        |
| .10:00am | 2    | Team FL / PHX Tube | 1     | 3    | Short Porch        |
| .11:30am | 1    | Levin / Ameriprise | 1     | 2    | Team FL / PHX Tube |

Format: 4gg. 2 seed games with all teams advancing to double elimination.

Balls: Each team will receive 6 Baden Fire balls at check in. Only those balls can be used in the tourney.

Home Team: Determined by a coin flip in all games that do not involve an equalizer

Equalizer \$ - None.

**Home Runs-** Major = 6 HR, then outs.

Pitch Count: Batter begins with a 1-1 count and does get a courtesy foul.

Runs per Inning- 5 runs per ½ inning at bat (except open inning)

Time Limits- Seed games = 65 Min + Open inning. Bracket games = 70 Min. Championship = 80 Min.

Seeding- 1) Overall Record 2) Head to Head 3) Least Runs Allowed 4) Best Differential 5) Coin Toss

Awards- 1 Awards set to the bracket champion.

### SSUSA Florida Last Chance Qualifier

Men's 60 Major Division \* 3 Teams