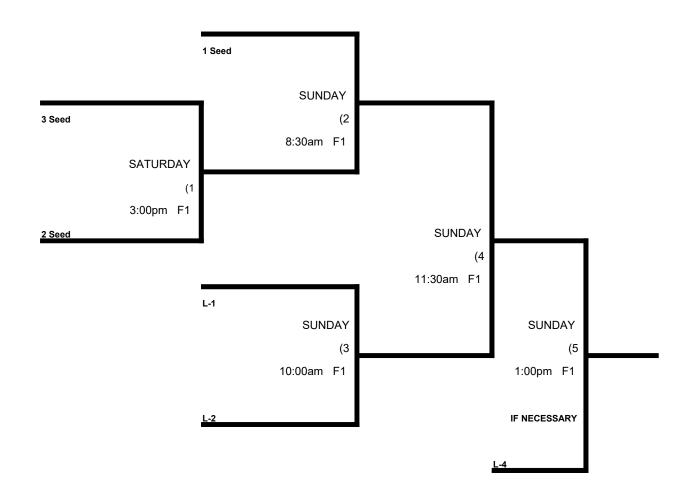

## SSUSA FLORIDA LAST CHANCE QUALIFIER Men's 50 AAA DIVISION (3 Teams)

|   |                               | WON | LOST | RUNS ALLOWED |
|---|-------------------------------|-----|------|--------------|
| 1 | Grey Gorillas (50 AAA)        |     |      |              |
| 2 | Primetime (50 AAA)            |     |      |              |
| 3 | Misfits / Cape Coral (50 AAA) |     |      |              |
|   |                               |     |      |              |

| Saturday | TEAM | NAME                 | FIELD | TEAM | NAME                 |
|----------|------|----------------------|-------|------|----------------------|
| .8:30am  | 1    | Grey Gorillas        | 3     | 2    | Primetime            |
| .10:00am | 3    | Misfits / Cape Coral | 3     | 1    | Grey Gorillas        |
| .11:30am | 2    | Primetime            | 3     | 3    | Misfits / Cape Coral |

Format: 4gg. 2 seed games with all teams advancing to double elimination.

Balls: Each team will receive 6 Baden Fire balls at check in. Only those balls can be used in the tourney.

Home Team: Determined by a coin flip in all games that do not involve an equalizer

Equalizer \$ - None.

**Home Runs-** AAA = 3 HR, then outs.

Pitch Count: Batter begins with a 1-1 count and does get a courtesy foul.

Runs per Inning- 5 runs per ½ inning at bat (except open inning)

Time Limits- Seed games = 65 Min + Open inning. Bracket games = 70 Min. Championship = 80 Min.

Seeding- 1) Overall Record 2) Head to Head 3) Least Runs Allowed 4) Best Differential 5) Coin Toss

Awards- 1 Awards set to the bracket champion.

### SSUSA Florida Last Chance Qualifier

Men's 50 AAA Division \* 3 Teams