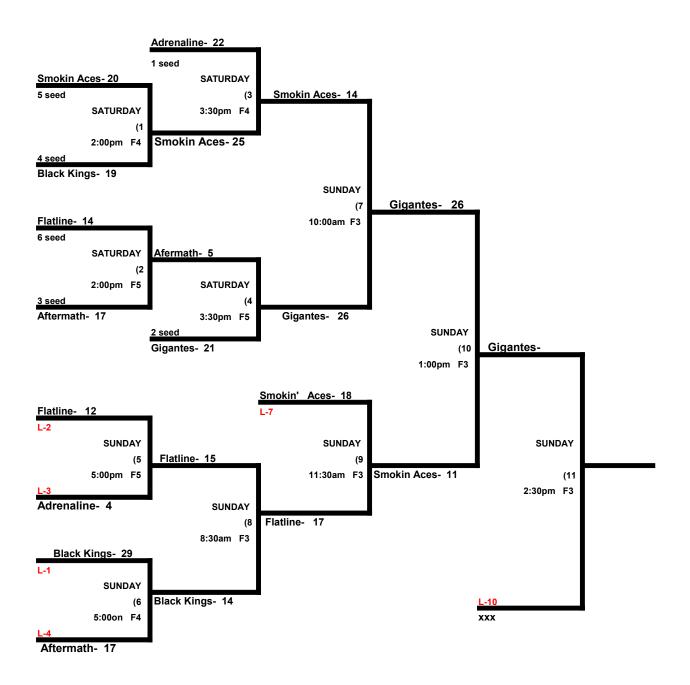

# MID-ATLANTIC LAST CHANCE QUALIFIER Men's 40 AAA Division

|   |               | WON | LOST | RUNS ALLOWED |
|---|---------------|-----|------|--------------|
| 1 | Adrenaline    | 2   | 0    | 12, 9        |
| 2 | Aftermath     | 1   | 1    | 21, 9        |
| 3 | Black Kings   | 1   | 1    | 19, 20       |
| 4 | Flatline 40s  | 0   | 2    | 23, 21       |
| 5 | Gigantes O.C. | 2   | 0    | 7, 15        |
| 6 | Smokin' Aces  | 0   | 2    | 21, 16       |

#### CARROLL COUNTY SPORTS COMPLEX (2225 Littlestown Pike \* Westminster, MD)

|         | TEAM |    | NAME           | FIELD | TEAM |    | NAME           |
|---------|------|----|----------------|-------|------|----|----------------|
| 9:00am  | 1    | 19 | Adrenaline     | 4     | 3    | 12 | _Black Kings   |
| 9:00am  | 2    | 7  | Aftermath      | 5     | 5    | 21 | _Gigantes O.C. |
| 10:30am | 3    | 21 | _Black Kings   | 4     | 6    | 20 | Smokin' Aces   |
| 10:30am | 5    | 23 | _Gigantes O.C. | 5     | 4    | 15 | _Flatline      |
| 12:00pm | 6    | 7  | _Smokin' Aces  | 4     | 1    | 16 | _Adrenaline    |
| 12:00pm | 4    | 9  | _Flatline      | 5     | 2    | 21 | _Aftermath     |

#### **MID-ATLANTIC LAST CHANCE QUALIFIER**

Men's 40 AAA Division \* 6 Teams