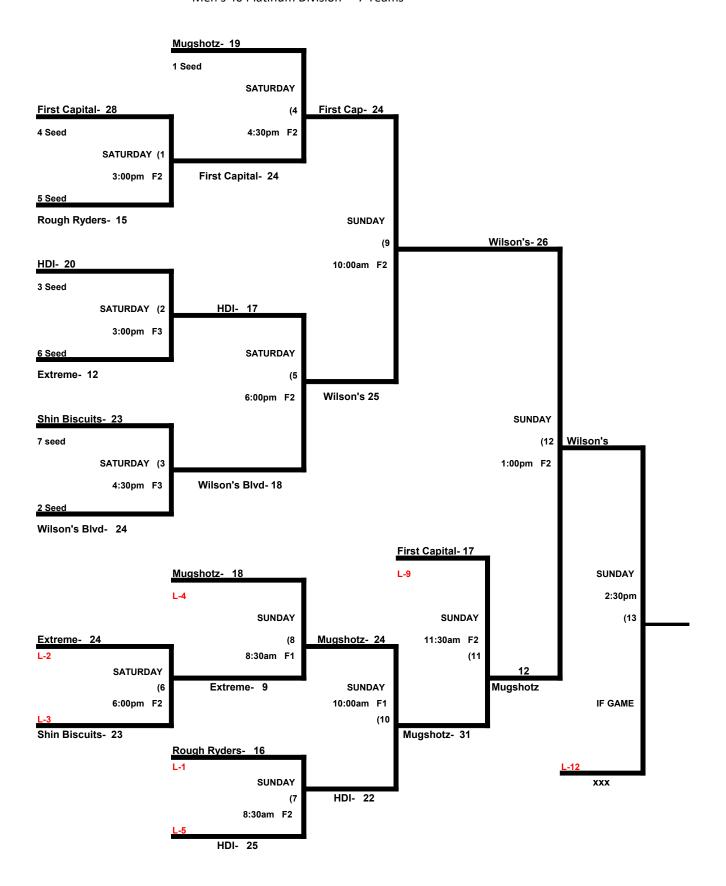

# **40s Mid-Atlantic Last Chance Qualifier Men's 40 Platinum Division**

|   |                                 | WON | LOST | RUNS ALLOWED |
|---|---------------------------------|-----|------|--------------|
| 1 | HDI / Rapid Fire (M+)           | 2   | 0    | 18, 17       |
| 2 | Wilson's Blvd / Ches. Lift (M+) | 2   | 0    | 18, 15       |
| 3 | Extreme / One Bat               | 0   | 2    | 19, 16       |
| 4 | First Capital                   | 1   | 1    | 23, 3        |
| 5 | Mugshotz                        | 2   | 0    | 10, 4        |
| 6 | Rough Ryders                    | 0   | 2    | 12, 22       |
| 7 | Shin Biscuits / Potomac Sports  | 0   | 2    | 23, 19       |
|   |                                 |     |      |              |

#### **MID-ATLANTIC LAST CHANCE QUALIFIER**

Men's 40 Platinum Division \* 7 Teams