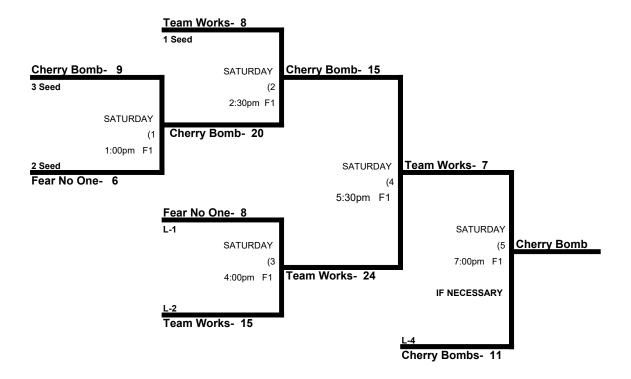

# MID-ATLANTIC LAST CHANCE QUALIFIER Women's 40-50 Gold Division

| _ |   |                       | WON | LOST | RUNS ALLOWED |
|---|---|-----------------------|-----|------|--------------|
|   | 1 | Cherry Bomb 40 (AAA)  | 1   | 1    | 15, 18       |
|   | 2 | Fear No One 40 (AAA)  | 1   | 1    | 19, 7        |
|   | 3 | Team Works 50 (Major) | 1   | 1    | 4, 16        |

#### **MID-ATLANTIC LAST CHANCE QUALIFIER**

Women's 40-50 Division \* 3 Teams