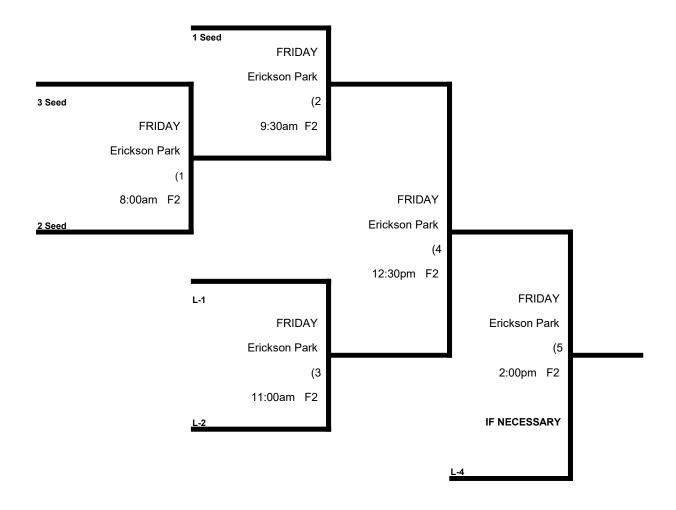

Men's 65 Major Division \* 3 Teams

Men's 65 AAA Division (Best 2 of 3 series)

Format: 5gg. 3 seed games with 65 AAA advancing to a Best of 3 and 65 Major advancing to Double Elim.

Balls: Each team will receive 6 Baden Fire balls at check in. Only those balls can be used in the tourney.