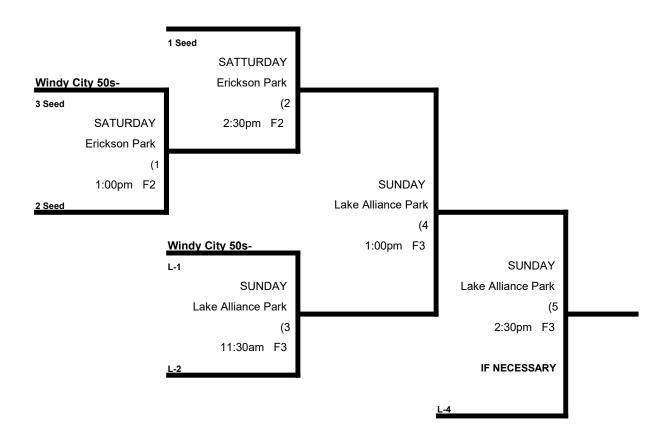

# SSUSA NORTHERN CHAMPIONSHIPS 50-55-60 Men's Division

|   |                                     | WON | LOST | RUNS ALLOWED |
|---|-------------------------------------|-----|------|--------------|
| 1 | Windy City 50s (AA)                 |     |      |              |
| 2 | Buddie's / Sampson 55s (AA)         |     |      |              |
| 3 | Midwest Eclipse 55s (AA)            |     |      |              |
|   | Detroit Dride FFe (AAA)             |     |      |              |
| 4 | Detroit Pride 55s (AAA)             |     |      |              |
| 5 | Gray Ghost 55s (AAA)                |     |      |              |
| 6 | Mo Town Classics / P.E.A. (AAA)     |     |      |              |
| 7 | Team OG 55s (AAA)                   |     |      |              |
| 8 | MPH Logistics / Larry's Tire (60 M) |     |      |              |

FRIDAY = Lake Alliance Park. SATURDAY = Erickson Park. SUNDAY = Lake Alliance Park.

| Tuides : | <b>TE 4 5 4</b> |                        |       |      |                       |
|----------|-----------------|------------------------|-------|------|-----------------------|
| Friday   | TEAM            | NAME                   | FIELD | TEAM | NAME                  |
| 8:00am   | 6               | Mo Town Classics       | 2     | 7    | Team OG 55s           |
| 9:30am   | 4               | Detroit Pride 55s      | 1     | 5    | Gray Ghost 55s        |
| 9:30am   | 3               | \$ Midwest Eclipse 55s | 2     | 6    | Mo Town Classics 55   |
| 11:00am  | 8               | MPH / Larry's Tire 60  | 1     | 4    | Detroit Pride 55s     |
| 11:00am  | 7               | Team OG 55s            | 2     | 2    | \$ Buddies / Sampson  |
| 12:30pm  | 5               | Gray Ghost 55s         | 1     | 8    | MPH / Larry's Tire 60 |
| 12:30pm  | 2               | Buddies / Sampson      | 2     | 3    | Midwest Eclipse       |
|          |                 |                        |       |      |                       |
| Saturday | TEAM            | NAME                   | FIELD | TEAM | NAME                  |
| 8:00am   | 3               | \$ Midwest Eclipse 55s | E-1   | 4    | Detroit Pride 55s     |
| 8:00am   | 2               | \$ Buddies / Sampson   | E-2   | 6    | Mo Town Classics 55   |
| 9:30am   | 1               | Windy City 50s         | E-1   | 8    | MPH / Larry's Tire 60 |
| 9:30am   | 5               | Gray Ghost 55s         | E-2   | 7    | Team OG 55s           |
|          |                 |                        |       |      |                       |

**Seeding-** 1) Overall Record 2) Head to Head 3) Least Runs Allowed 4) Best Run Differential 5) Coin Toss Team #1 will not participate on Friday and will earn the last seed in the AA bracket, and an "L" in Game 1 of bracket **Awards-** One Awards Set for each bracket. Team 1 & Team 8 must win their respective bracket to earn **Awards-** a TOC berth. If they do, the 2nd place finisher also earns at T.O.C. Berth.

Men's 55-60 Gold Division \* 5 Teams

Men's 50-55 AA Division \* 3 Teams

Windy City 50s will not participate in the Friday round robin games, but will play on Sat / Sun. By rule, they will earn the last seed in the AA bracket and take a loss (regardless of the actual score) in game 1 of the double elimination. They can still win the tournament by winning out.