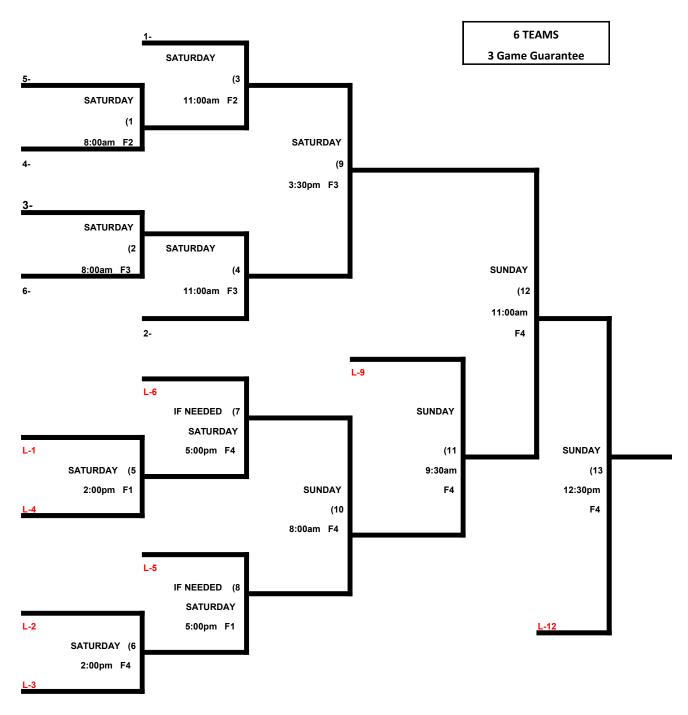

# SSUSA NORTHERN CHAMPIONSHIPS Men's 60 Silver Division

|   |                               | WON | LOST | RUNS ALLOWED |
|---|-------------------------------|-----|------|--------------|
| 1 | Avalanche 60 (AAA)            |     |      |              |
| 2 | BJM Bomb Squad 60 (AAA)       |     |      |              |
| 3 | Buckeye Classics 60 (AAA)     |     |      |              |
| 4 | Jackson Merchants 60 (AAA)    |     |      |              |
| 5 | Michigan Lumberjacks 60 (AAA) |     |      |              |
| 6 | Pelley's Stix 60 (AA)         |     |      |              |

### FRIDAY = Erickson Park.

### K. SATURDAY & SUNDAY = Lake Alliance Park.

| Friday  | TEAM | NAME                 | FIELD | TEAM | NAME                 |
|---------|------|----------------------|-------|------|----------------------|
| 12:30pm | 3    | Buckeye Classics     | 1     | 6    | \$ Pelley's Stix     |
| 2:00pm  | 1    | Avalanche            | 1     | 2    | BJM Bomb Squad       |
| 3:30pm  | 6    | \$ Pelley's Stix     | 1     | 5    | Michigan Lumberjacks |
| 3:30pm  | 4    | Jackson Merchants    | 2     | 3    | Buckeye Classics     |
| 5:00pm  | 5    | Michigan Lumberjacks | 1     | 1    | Avalanche            |
| 5:00pm  | 2    | BJM Bomb Squad       | 2     | 4    | Jackson Merchants    |

Format: 5gg. 2 round robin games with all teams advancing to a 3 game guarantee bracket.

Balls: Each team will receive 6 Baden Fire balls at check in. Only those balls can be used in the tourney.

Home Team: Determined by a coin flip in all games that do not involve an equalizer

Men's 60 Silver Division \* 6 Teams

ALL 60 SILVER BRACKET GAMES TO BE PLAYED AT LAKE ALLIANCE PARK.

IF NEEDED games are required only if 3rd game in bracket for loser of G5 or G6