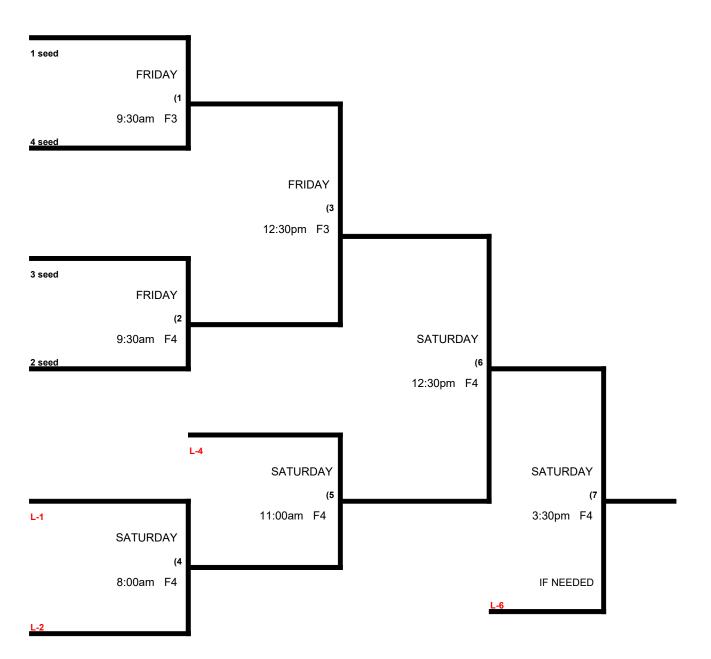

Format: 3 Round Robin games with all teams advancing to a double elimination bracket.
Balls: Each team will receive 6 Baden Fire balls at check in. Only those balls can be used in the tourney.
Home Team: Determined by a coin flip in all games that do not involve an equalizer
Equalizer \$ - Team 4 RECEIVES a 5 run equalizer and is VISITOR in games vs Team 1-3
Home Runs- AA = 1 HR. Play to the lower rated team HR rule in all games.
Pitch Count: Batter begins with a 1-1 count and does get a courtesy foul.
Runs per Inning- 5 runs per ½ inning at bat (except open inning)
Time Limits- Seed games = 65 Min + Open inning. Bracket games = 70 Min. Championship = 80 Min.
Seeding- 1) Overall Record 2) Head to Head 3) Least Runs Allowed 4) Best Differential 5) Coin Toss
Awards- One Awards set for the bracket. Team 4 must win the bracket to earn a berth to the T.O.C.

Men's 65-70 AA Division \* 4 Teams