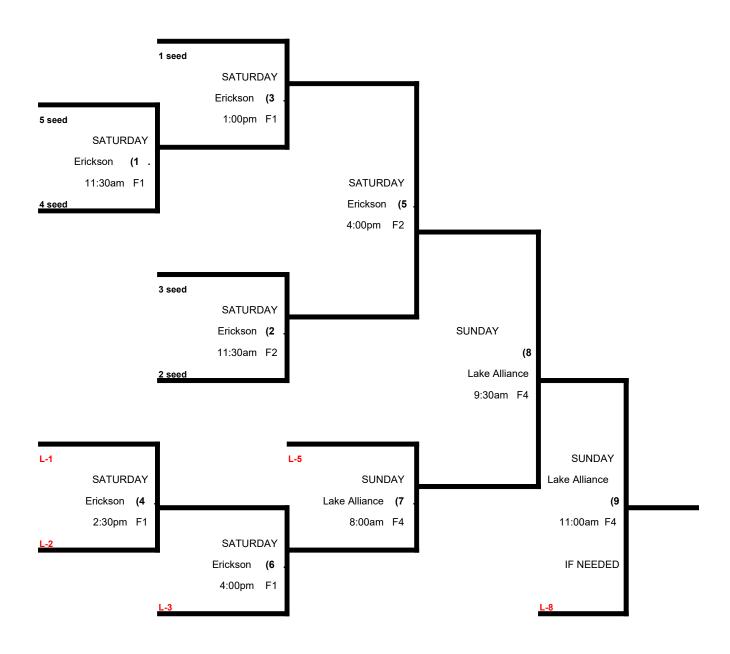

Men's 55-60 Gold Division \* 5 Teams

Men's 50-55 AA Division \* 3 Teams

Windy City 50s will not participate in the Friday round robin games, but will play on Sat / Sun. By rule, they will earn the last seed in the AA bracket and take a loss (regardless of the actual score) in game 1 of the double elimination. They can still win the tournament by winning out.