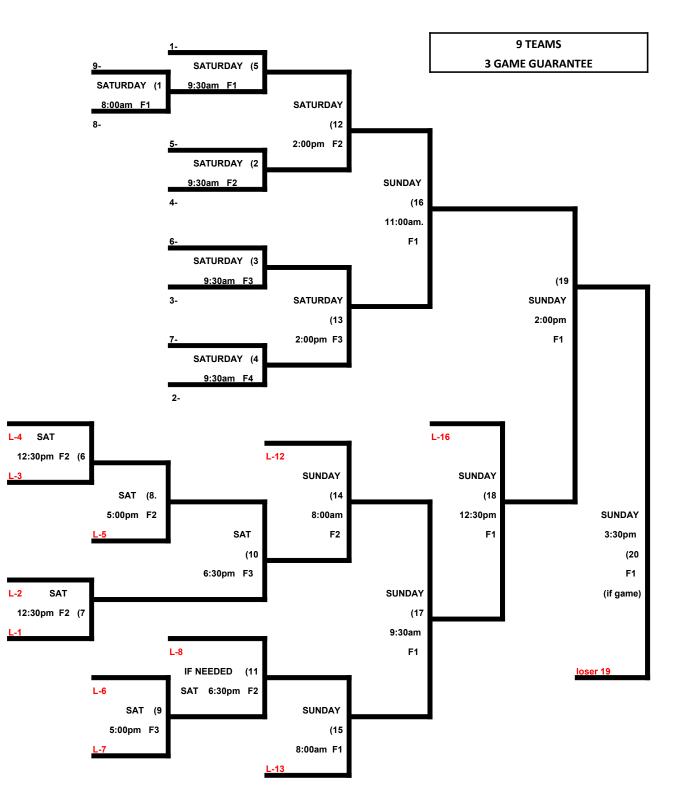

**SSUSA NORTHERN CHAMPIONSHIPS** 

Men's 50 AAA Division \* 9 Teams

The IF NEEDED games is required only if 3rd game in bracket for loser of G8

Format: 5gg. 2 round robin games with teams all teams advancing to a 3 game guarantee bracket.Balls: Each team will receive 6 Baden Fire balls at check in. Only those balls can be used in the tourney.Home Team: Determined by a coin flip in all games that do not involve an equalizer