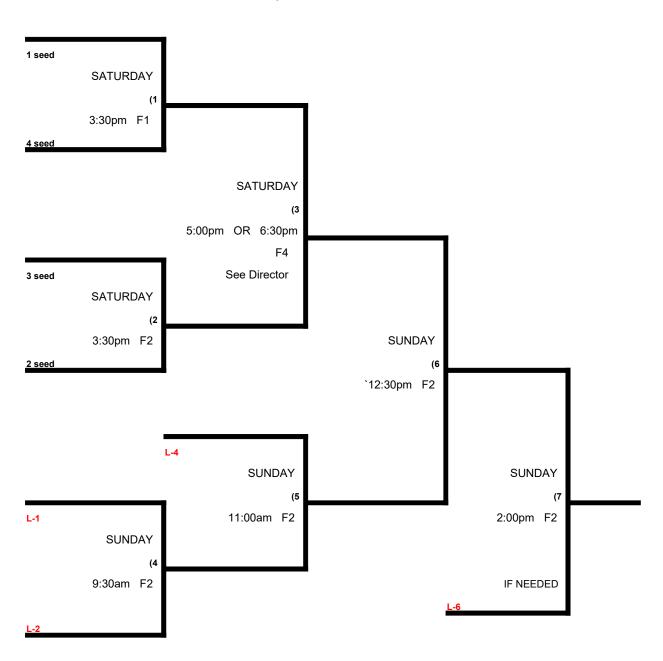

Men's 65-70 AA Division \* 4 Teams

Format: 3 Round Robin games with all teams advancing to a double elimination bracket.
Balls: Each team will receive 6 Baden Fire balls at check in. Only those balls can be used in the tourney.
Home Team: Determined by a coin flip in all games that do not involve an equalizer
Equalizer \$ - Team 4 RECEIVES a 5 run equalizer and is VISITOR in games vs Team 1-3
Home Runs- AA = 1 HR. Play to the lower rated team HR rule in all games.
Pitch Count: Batter begins with a 1-1 count and does get a courtesy foul.
Runs per Inning- 5 runs per ½ inning at bat (except open inning)
Time Limits- Seed games = 65 Min + Open inning. Bracket games = 70 Min. Championship = 80 Min.
Seeding- 1) Overall Record 2) Head to Head 3) Least Runs Allowed 4) Best Differential 5) Coin Toss
Awards- One Awards set for the bracket. Team 4 must win the bracket to earn a berth to the T.O.C.