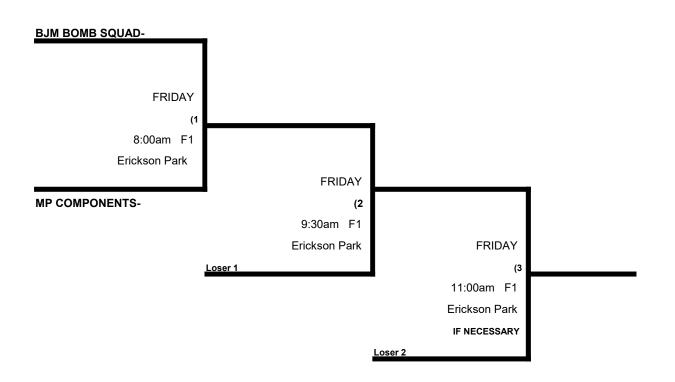

# SSUSA NORTHERN CHAMPIONSHIPS Men's 65 Gold Division

|   |                               | WON | LOST | RUNS ALLOWED |
|---|-------------------------------|-----|------|--------------|
| 1 | Bricks (65 Maj)               |     |      |              |
| 2 | Motown Stars (65 Maj)         |     |      |              |
| 3 | Ohio Elite / Schones (65 Maj) |     |      |              |
|   |                               |     |      |              |
| 4 | BJM Bomb Squad (65 AAA)       |     |      |              |
| 5 | MP Components (65 AAA)        |     |      |              |

#### THURSDAY GAMES @ LAKE ALLIANCE PARK. FRIDAY GAMES @ ERICKSON PARK

T

| Thursday | TEAM | NAME                 | FIELD | TEAM | NAME                 |
|----------|------|----------------------|-------|------|----------------------|
| 9:00am   | 1    | Bricks               | 2     | 2    | Motown Stars         |
| 9:00am   | 3    | Ohio Elite / Schones | 3     | 4    | \$ BJM Bomb Squad    |
| 10:30am  | 4    | BJM Bomb Squad       | 2     | 5    | MP Components        |
| 10:30am  | 2    | Motown Stars         | 3     | 3    | Ohio Elite / Schones |
| 12:00pm  | 5    | \$ MP Components     | 2     | 1    | Bricks               |
| 1:30pm   | 1    | Bricks               | 2     | 3    | Ohio Elite / Schones |
| 1:30pm   | 2    | Motown Stars         | 3     | 4    | \$ BJM Bomb Squad    |
| 3:00pm   | 5    | \$ MP Components     | 2     | 3    | Ohio Elite / Schones |

Format: 5gg. 3 seed games with 65 AAA advancing to a Best of 3 and 65 Major advancing to Double Elim.

Balls: Each team will receive 6 Baden Fire balls at check in. Only those balls can be used in the tourney.

Men's 65 Major Division \* 3 Teams

Men's 65 AAA Division (Best 2 of 3 series)