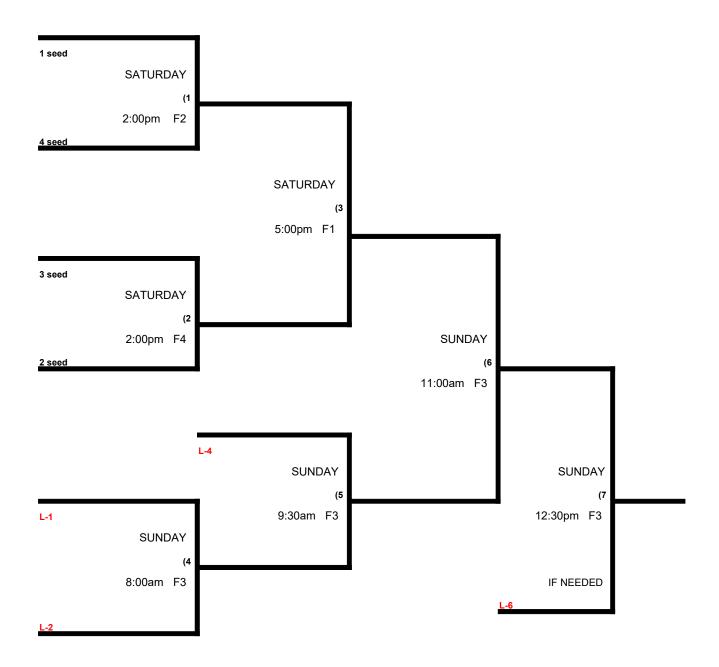

## **SSUSA Southern Championships**

Men's 65-70 Gold Division \* 4 Teams

## SSUSA SOUTHERN CHAMPIONSHIPS Men's 65-70 Gold Division

|   |                           | WON | LOST | RUNS ALLOWED |
|---|---------------------------|-----|------|--------------|
| 1 | DT Express 65s (AAA)      |     |      |              |
| 2 | GA / AL Seniors 65s (AAA) |     |      |              |
| 3 | Columbus LXX 70s (Major)  |     |      |              |
| 4 | REI Nation 70s (Major)    |     |      |              |

|          |      | ŗ                   |       | 1    |                     |
|----------|------|---------------------|-------|------|---------------------|
| Friday   | TEAM | NAME                | FIELD | TEAM | NAME                |
| 8:30am   | 1    | DT Express 65s      | 1     | 2    | GA / AL Seniors 65s |
| 8:30am   | 3    | Columbus LXX 70s    | 2     | 4    | REI Nation 70s      |
| 11:30am  | 1    | DT Express 65s      | 1     | 3    | Columbus LXX 70s    |
| 11:30am  | 2    | GA / AL Seniors 65s | 2     | 4    | REI Nation 70s      |
|          |      | 1                   |       | İ    |                     |
| Saturday | TEAM | NAME                | FIELD | TEAM | NAME                |
| 9:30am   | 1    | DT Express 65s      | 1     | 4    | REI Nation 70s      |
| 9:30am   | 2    | GA / AL Seniors 65s | 2     | 3    | Columbus LXX 70s    |
|          |      |                     |       |      |                     |

Format: 3 Round Robin games with all teams advancing to a double elimination bracket.

Balls: Each team will receive 6 Baden Fire balls at check in. Only those balls can be used in the tourney.

Home Team: Determined by a coin flip in all games that do not involve an equalizer

Equalizer \$ - None.

**Home Runs-** Major = 6 HR. AAA = 3 HR. Play to the lower rated team HR rule in all games.

Pitch Count: Batter begins with a 1-1 count and does get a courtesy foul.

Runs per Inning- 5 runs per ½ inning at bat (except open inning)

Time Limits- Seed games = 65 Min + Open inning. Bracket games = 70 Min. Championship = 80 Min.

Seeding- 1) Overall Record 2) Head to Head 3) Least Runs Allowed 4) Best Differential 5) Coin Toss

Awards- One Awards set for the bracket. The Highest finishing 65 AAA & 70 Major team earn a T.O.C. Bid