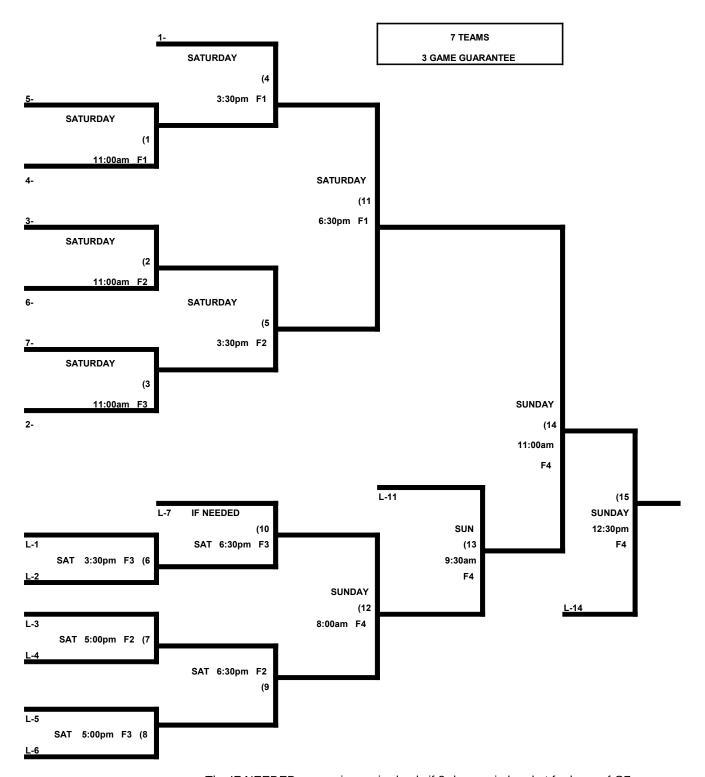

## SSUSA Southern Championships Men's 50-55 Gold Division

|   |                                  | WON | LOST | RUNS ALLOWED |
|---|----------------------------------|-----|------|--------------|
| 1 | Walker Brothers (50 M)           |     |      |              |
| 2 | River City Thunder (50 AAA)      |     |      |              |
| 3 | Roof Masters (50 AAA)            |     |      |              |
| 4 | Ryan Steel (50 AAA)              |     |      |              |
| 5 | Team Express / T.E.L.L. (50 AAA) |     |      |              |
| 6 | Volusia Top Gun (50 AAA)         |     |      |              |
| 7 | Mitchell's 55 (55 M)             |     |      |              |

|        | TEAM | NAME                | FIELD | TEAM | NAME                |
|--------|------|---------------------|-------|------|---------------------|
| 1:00pm | 1    | Walker Brothers     |       | 6    | \$ Volusia Top Gun  |
| 2:30pm | 3    | Roof Masters        |       | 7    | Mitchell's 55       |
| 2:30pm | 4    | Ryan Steel          |       | 5    | Team Express / TELL |
| 2:30pm | 2    | River City Thunder  |       | 6    | Volusia Top Gun     |
| 4:00pm | 1    | Walker Brothers     |       | 7 _  | \$ Mitchell's 55    |
| 4:00pm | 4    | Ryan Steel          |       | 3    | Roof Masters        |
| 4:00pm | 5    | Team Express / TELL |       | 2    | River City Thunder  |

Format: 5gg. 2 round robin games with all teams advancing to a 3 game guarantee bracket.

Balls: Each team will receive 6 Baden Fire balls at check in. Only those balls can be used in the tourney.

Home Team: Determined by a coin flip in all games that do not involve an equalizer

Equalizer # - Team 1 GIVES an equalizer (5 runs or 11 defenders) and is HOME TEAM vs Teams 2-7

**Home Runs-** Major =6 HR. AAA = 3 HR. Over the limit HR = Outs. Play to lower rated team HR rule.

NOTE: SSUSA Official Rulebook §9.5 (Retrieving Home Run Balls)

Pitch Count: Batter begins with a 1-1 count and does get a courtesy foul.

Time Limits- Seeding = 65 Min + Open Inning. Bracket = 70 Min. Championship = 80 Min,

Seeding- 1) Overall Record 2) Head to Head 3) Least Runs Allowed 4) Best Run Differential 5) Coin Toss

Awards- One Awards Set for the bracket. Team 1 must win the bracket to earn a bid to the T.O.C.

Awards, continued- If Team 1 wins the bracket, the 2nd place team will also earn a T.O.C. bid.

Schedule is Subject to Change at Discretion of Tournament and Field Directors

#### **SSUSA SOUTHERN CHAMPIONSHIPS**

Men's 50-55 Gold Division

The IF NEEDED games is required only if 3rd game in bracket for loser of G7