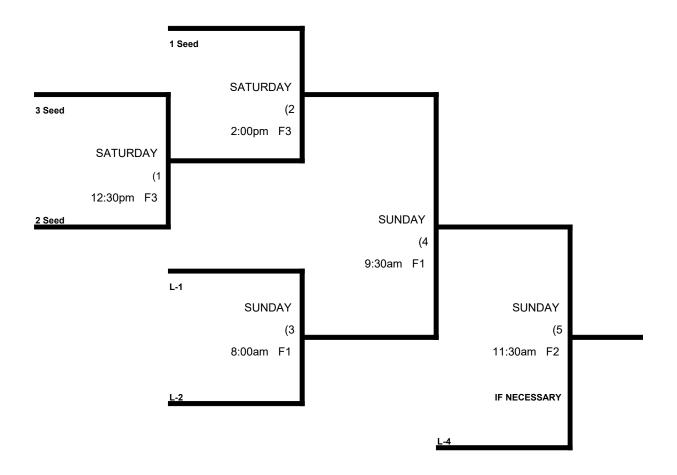

#### **SSUSA SOUTHERN CHAMPIONSHIPS**

Men's 50-55 Gold Division

The IF NEEDED games is required only if 3rd game in bracket for loser of G7

## SSUSA Southern Championships Men's 50-55 Gold Division

|   |                                  | WON | LOST | RUNS ALLOWED |
|---|----------------------------------|-----|------|--------------|
| 1 | Walker Brothers (50 M)           |     |      |              |
| 2 | River City Thunder (50 AAA)      |     |      |              |
| 3 | Roof Masters (50 AAA)            |     |      |              |
| 4 | Ryan Steel (50 AAA)              |     |      |              |
| 5 | Team Express / T.E.L.L. (50 AAA) |     |      |              |
| 6 | Volusia Top Gun (50 AAA)         |     |      |              |
| 7 | Mitchell's 55 (55 M)             |     |      |              |

|        | TEAM | NAME                | FIELD | TEAM | NAME                |
|--------|------|---------------------|-------|------|---------------------|
| 1:00pm | 1    | Walker Brothers     |       | 6    | \$ Volusia Top Gun  |
| 2:30pm | 3    | Roof Masters        |       | 7    | Mitchell's 55       |
| 2:30pm | 4    | Ryan Steel          |       | 5    | Team Express / TELL |
| 2:30pm | 2    | River City Thunder  |       | 6    | Volusia Top Gun     |
| 4:00pm | 1    | Walker Brothers     |       | 7 _  | \$ Mitchell's 55    |
| 4:00pm | 4    | Ryan Steel          |       | 3    | Roof Masters        |
| 4:00pm | 5    | Team Express / TELL |       | 2    | River City Thunder  |

Format: 5gg. 2 round robin games with all teams advancing to a 3 game guarantee bracket.

Balls: Each team will receive 6 Baden Fire balls at check in. Only those balls can be used in the tourney.

Home Team: Determined by a coin flip in all games that do not involve an equalizer

Equalizer # - Team 1 GIVES an equalizer (5 runs or 11 defenders) and is HOME TEAM vs Teams 2-7

**Home Runs-** Major =6 HR. AAA = 3 HR. Over the limit HR = Outs. Play to lower rated team HR rule.

NOTE: SSUSA Official Rulebook §9.5 (Retrieving Home Run Balls)