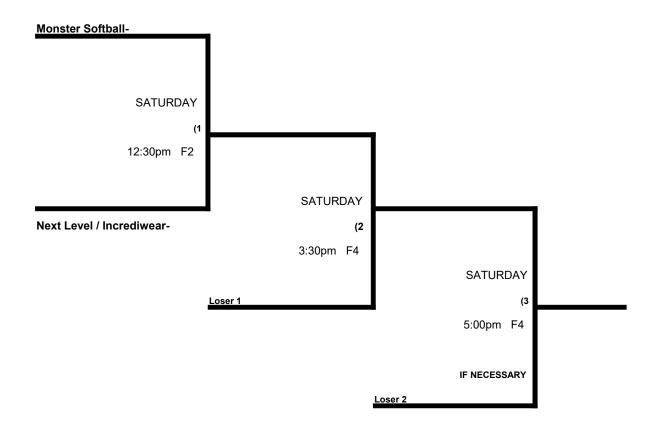

#### **SSUSA SOUTHERN CHAMPIONSHIPS**

Men's 60 Major Plus Division (Best 2 of 3 series)

Major Plus = 9 HR per team, per game. 7 runs per inning. Mercy rule = 22 after 3 innings and 15 after 4.

## SSUSA Southern Championships Men's 65 Platinum Division

|   |                               | WON | LOST | RUNS ALLOWED |
|---|-------------------------------|-----|------|--------------|
| 1 | Monster Softball 60 M+        |     |      |              |
| 2 | Next Level / Incrediwear 60M+ |     |      |              |
| 3 | Darrell Harris & Assoc 60M    |     |      |              |
| 4 | DT Express 60M                |     |      |              |
| 5 | Montgomery Swarm 60M          |     |      |              |

|          |      |                       |       | •    |                          |
|----------|------|-----------------------|-------|------|--------------------------|
| Friday   | TEAM | NAME                  | FIELD | TEAM | NAME                     |
| 8:30am   | 1    | Monster Softball      | 3     | 5    | \$ Montgomery Swarm      |
| 8:30am   | 2    | Next Level            | 4     | 3    | \$ Darrell Harris & Ass. |
| 10:00am  | 2    | Next Level            | 4     | 4    | \$ DT Express            |
| 11:30am  | 1    | Monster Softball      | 3     | 3    | \$ Darrell Harris & Ass. |
| 11:30am  | 4    | DT Express            | 4     | 5    | Montgomery Swarm         |
|          |      |                       |       | •    |                          |
| Saturday | TEAM | NAME                  | FIELD | TEAM | NAME                     |
| 8:00am   | 3    | Darrell Harris & Ass. | 4     | 4    | DT Express               |
| 9:30am   | 2    | Next Level            | 3     | 5    | \$ Montgomery Swarm      |
| 9:30am   | 1    | Monster Softball      | 4     | 4    | \$ DT Express            |

Format: 5gg. 3 seed games with 60 M+ advancing to a Best of 3 and 60 Major advancing to Double Elim.

Balls: Each team will receive 6 Baden Fire balls at check in. Only those balls can be used in the tourney.

Home Team: Determined by a coin flip in all games that do not involve an equalizer

Equalizer # - Teams 1-2 GIVE an equalizer (5 runs OR 11 defenders) and are HOME vs Teams 3-5.

Home Runs- Major Plus = 9 HR. Major = 6 HR. Play to the lower rated team HR rule in all games.