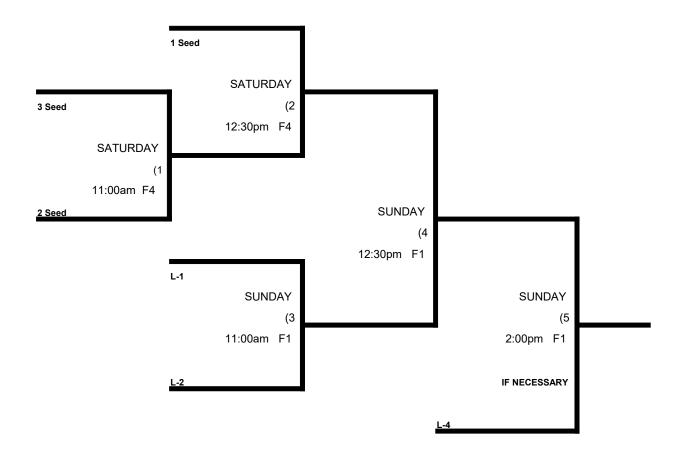

## **SSUSA Southern Championships**

Men's 60 AAA Division \* 3 Teams

## SSUSA Southern Championships Men's 55-60 AAA Division

|   |                          | WON | LOST | RUNS ALLOWED |
|---|--------------------------|-----|------|--------------|
| 1 | Georgia Renegades 55s    |     |      |              |
| 2 | Holy City Hitmen 55s     |     |      |              |
| 3 | Peacemakers 55s          |     |      |              |
|   |                          |     |      |              |
| 4 | Lumber Kings 60s         |     |      |              |
| 5 | Mobley Bros. Roofing 60s |     |      |              |
| 6 | Southern Boys 60s        |     |      |              |

|          |      |                     |       | •    |                       |
|----------|------|---------------------|-------|------|-----------------------|
| Friday   | TEAM | NAME                | FIELD | TEAM | NAME                  |
| 10:00am  | 1    | GA Renegades 55     | 1     | 4    | \$ Lumber Kings 60    |
| 10:00am  | 2    | Holy City Hitmen 55 | 2     | 5    | \$ Mobley Brothers 60 |
| 10:00am  | 3    | Peacemakers 55      | 3     | 6    | \$ Southern Boys 60   |
| 1:00pm   | 1    | GA Renegades 55     | 1     | 5    | \$ Mobley Brothers 60 |
| 1:00pm   | 2    | Holy City Hitmen 55 | 2     | 6    | \$ Southern Boys 60   |
| 1:00pm   | 3    | Peacemakers 55      | 3     | 4    | \$ Lumber Kings 60    |
|          |      |                     |       |      |                       |
|          |      |                     |       |      |                       |
| Saturday | TEAM | NAME                | FIELD | TEAM | NAME                  |
| 8:00am   | 1    | GA Renegades 55     | 1     | 6    | \$ Southern Boys 60   |
| 8:00am   | 2    | Holy City Hitmen 55 | 2     | 4    | \$ Lumber Kings 60    |
| 8:00am   | 3    | Peacemakers 55      | 3     | 5    | \$ Mobley Brothers 60 |
|          |      | ·                   |       |      |                       |

Format: 5gg. 3 round robin games with 55 AAA & 60 AAA teams advancing to separate double elim brackets.

Balls: Each team will receive 6 Baden Fire balls at check in. Only those balls can be used in the tourney.

Home Team: Determined by a coin flip in all games that do not involve an equalizer

Equalizer # - Teams 1-3 GIVE an equalizer (5 runs or 11 defenders) and are HOME TEAM vs Teams 4-6

**Home Runs-** AAA - 3 HR. Over the limit HR = Outs.