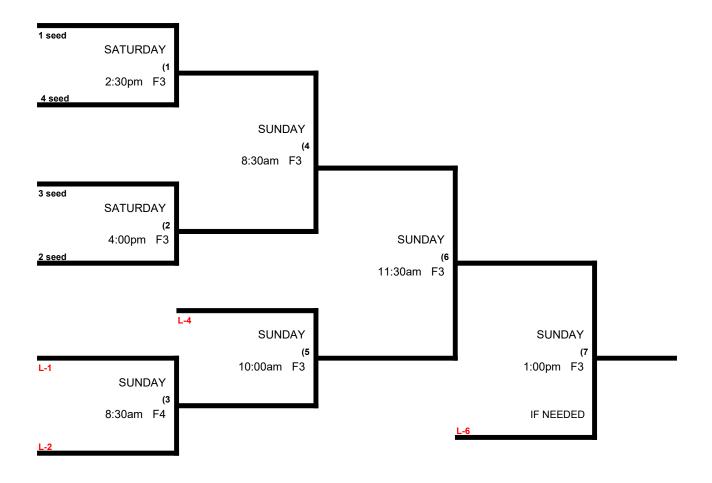

Awards- One Awards set for each bracket.

Schedule is Subject to Change at Discretion of Tournament and Field Directors

Men's 40-50 Major Division \* 3 Teams

Hooters of Clearwater (40 Maj) GIVES and equalizer and is HOME TEAM in all bracket games.