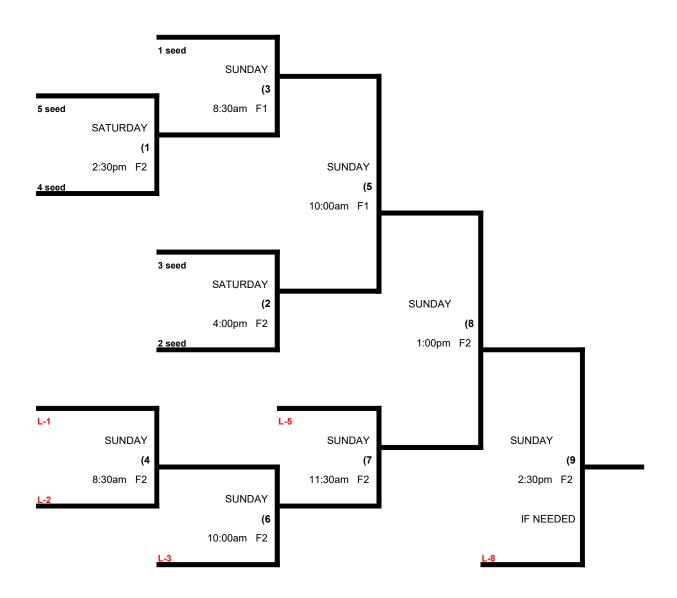

# Sunshine State Showdown Men's 60-65 Gold Division

| _ |    |                               | WON | LOST | RUNS ALLOWED |
|---|----|-------------------------------|-----|------|--------------|
|   | 12 | Silver Rays 60s (60 AAA)      |     |      |              |
|   | 13 | Team Mars / Sunshine (60 AAA) |     |      |              |
|   | 14 | Levin / Ameriprise (65 Major) |     |      |              |
|   | 15 | Jerry's 65s (65 AAA)          |     |      |              |
|   |    |                               |     |      |              |
|   |    |                               |     |      |              |

**Format:** 2 Round Robin games to determine seeding into the double elimination bracket.

Balls: Each team will receive 6 balls at check in. Only those balls can be used in the tourney.

Home Team: Determined by a coin flip in evrery game that does not involve an equalizer.

Men's 60-65 Gold Division \* 4 Teams