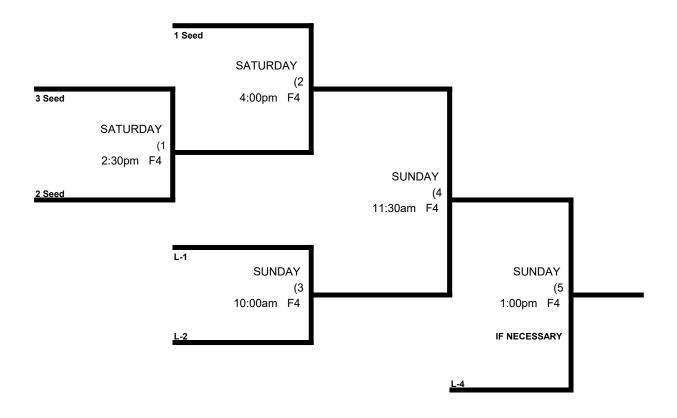

# Sunshine State Showdown Men's 40-50-55 Pool Play

|    |                                | I <u>.</u> | I I  |              |
|----|--------------------------------|------------|------|--------------|
|    |                                | WON        | LOST | RUNS ALLOWED |
| 1  | Hooters of Clearwater (40 Maj) |            |      |              |
| 2  | Miami Power / Onyx (50 Maj)    |            |      |              |
| 3  | Duty Calls / Miken (50 Maj)    |            |      |              |
| 4  | Daytona Beach Boyz (55 Maj)    |            |      |              |
| 5  | McPhail's Auto Sales (55 AAA)  |            |      |              |
| 6  | Speed Demons (55 AAA)          |            |      |              |
| 7  | Naturals Softball (50 AAA)     |            |      |              |
| 8  | Primetime (50 AAA)             |            |      |              |
| 9  | Roof Masters (50 AAA)          |            |      |              |
| 10 | Silver Rays 50 (50 AAA)        |            |      |              |
| 11 | Volusia Top Gun (50 AAA)       |            |      |              |

Format: 2 seed games with separate double elimination bracket for Teams 1-3, Teams 4-6 and Teams 7-11.

Balls: Each team will receive 6 balls at check in. Only those balls can be used in the tourney.

Home Team: Determined by a coin flip in every game that does not involve an equalizer.

Awards- One Awards set for each bracket.

Schedule is Subject to Change at Discretion of Tournament and Field Directors

Men's 40-50 Major Division \* 3 Teams

Hooters of Clearwater (40 Maj) GIVES and equalizer and is HOME TEAM in all bracket games.

Men's 50 AAA Division \* 5 Teams

Men's 55 Gold Division \* 3 Teams

Daytona Beach Boyz (55 Major) GIVE and equalizer and are HOME TEAM in all bracket games.