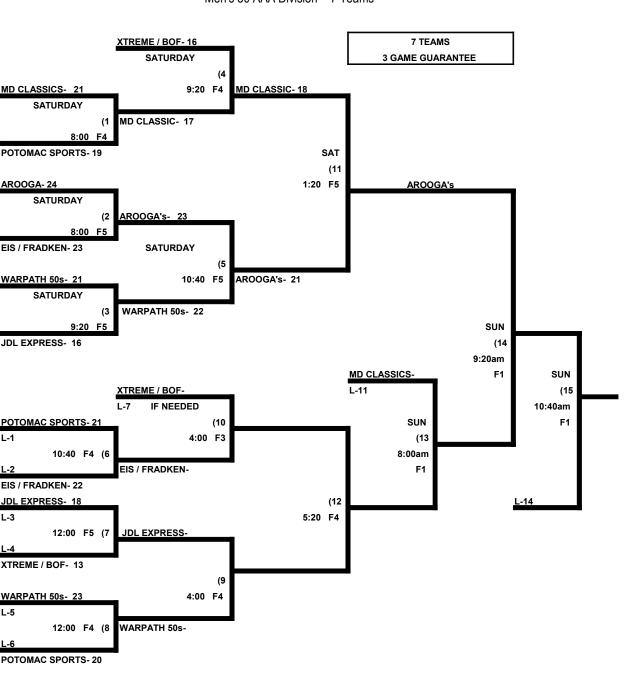

## The Maryland Classic Men's 50 AAA Division

|   |                       | WON | LOST | RUNS ALLOWED                  |
|---|-----------------------|-----|------|-------------------------------|
| 1 | Arooga's / MVP        |     |      |                               |
| 2 | EIS / Fradken Law     |     |      | no pool games played          |
| 3 | JDL Express           |     |      | format changed to 3gg bracket |
| 4 | Maryland Classics 50s |     |      |                               |
| 5 | Potomac Sports 50s    |     |      |                               |
| 6 | Warpath 50s           |     |      |                               |
| 7 | Xtreme / BOF          |     |      |                               |
|   |                       |     |      |                               |

#### Saturday, May 4 \* Carroll County Sports Complex

|         | TEAM | NAME                 | FIELD | TEAM | NAME              |
|---------|------|----------------------|-------|------|-------------------|
| 8:00am  | 4    | Maryland Classics 50 | 4     | 5    | Potomac Sports 50 |
| 8:00am  | 1 _  | Arooga's / MVP       | 5     | 2    | EIS / Fradken Law |
| 9:20am  | 3 _  | JDL Express          | 4     | 6    | Warpath 50        |
| 9:20am  | 2    | EIS / Fradken Law    | 5     | 7    | Xtreme / BOF      |
| 10:40am | 5    | Potomac Sports 50    | 4     | 3    | JDL Express       |
| 10:40am | 4    | Maryland Classics 50 | 5     | 1    | Arooga's / MVP    |
| 12:00pm | 7    | Xtreme / BOF         | 5     | 6    | Warpath 50        |
|         |      |                      |       |      |                   |

Seeding- 1) Overall Record 2) Head to Head 3) Least Runs Allowed 4) Best Differential 5) Coin Toss

Awards- One Awards set for the champion in each bracket. There are no "automatic" champions.

Men's 50 AAA Division- 7 Teams