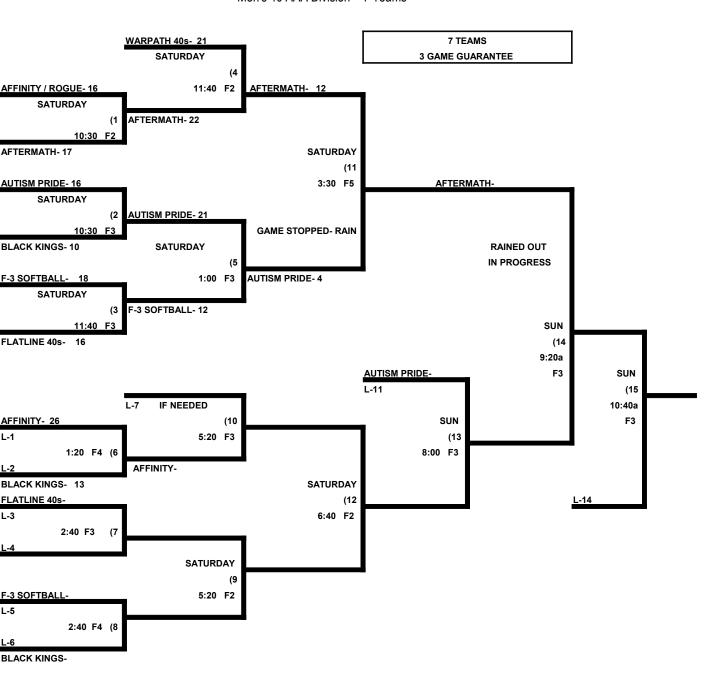

## The Maryland Classic Men's 40 AAA Division

|   |                  | WON | LOST | RUNS ALLOWED                  |
|---|------------------|-----|------|-------------------------------|
| 1 | Affinity / Rogue |     |      |                               |
| 2 | Aftermath        |     |      | no pool games played          |
| 3 | Autism Pride     |     |      | format changed to 3gg bracket |
| 4 | Black Kings      |     |      |                               |
| 5 | F-3              |     |      |                               |
| 6 | Flatline 40      |     |      |                               |
| 7 | Warpath 40       |     |      |                               |

#### Saturday, May 4 \* Carroll County Sports Complex

|         | TEAM | NAME             | FIELD | TEAM | NAME         |
|---------|------|------------------|-------|------|--------------|
| 8:00am  | 1 _  | Affinity / Rogue | 1     | 2    | Aftermath    |
| 8:00am  | 3 _  | Autism Pride     | 2     | 4    | Black Kings  |
| 8:00am  | 5    | F-3              | 3     | 6    | Flatline 40s |
| 9:20am  | 1 _  | Affinity / Rogue | 1     | 7    | Warpath 40s  |
| 9:20am  | 3    | Autism Pride     | 2     | 5    | F-3          |
| 9:20am  | 4    | Black Kings      | 3     | 6    | Flatline 40s |
| 10:40am | 7    | Warpath 40       | 1     | 2    | Aftermath    |

Format: 4gg. 2 Round Robin games with all teams advancing to double elimination

Balls: Each team will receive 6 balls at check in. Only those balls can be used in the tourney.

Home Team: Determined by a coin flip in all games that do not involve an equalizer

Equalizer \$ - None.

Home Runs- 40 AAA = 6 HR. Play to the lower rated team HR rule in all games.

Pitch Count: Batter begins with a 1-1 count and does get a courtesy foul.

Time Limits- Round Robin = 60 Min + Open in all games.

Seeding- 1) Overall Record 2) Head to Head 3) Least Runs Allowed 4) Run Differential 5) Coin Toss

Awards- One Awards set for the bracket champion. There are no "automatic" champions.

Men's 40 AAA Division- 7 Teams