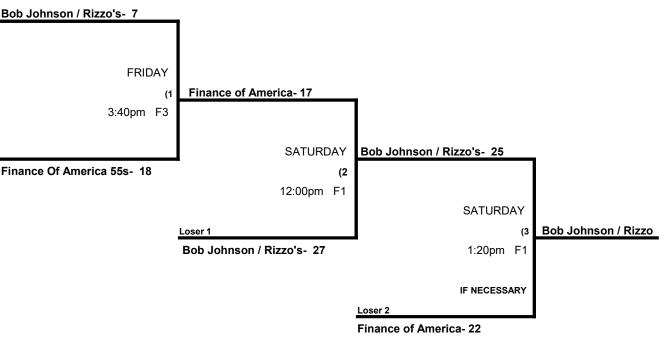

# The Maryland Classic Men's 55-60 Major Division

|   |                              | WON | LOST | RUNS ALLOWED |
|---|------------------------------|-----|------|--------------|
| 1 | Bob Johnson / Rizzo's 55     | 1   | 1    | 25 8         |
| 2 | Finance of America 55        | 1   | 1    | 13, 18       |
|   |                              |     |      |              |
| 3 | Building Innovation Group 60 | 2   |      | 16, 19       |
| 4 | Phoenix Tube 60              |     | 2    | 19, 9        |

#### Friday, May 3 \* Carroll County Sports Complex

|         | TEAM |    | NAME                    | FIELD | TEAM |    | NAME                    |
|---------|------|----|-------------------------|-------|------|----|-------------------------|
| 12:30pm | 1    | 16 | _Bob Johnson / Rizzo    | 4     | 3    | 25 | _\$ Building Innov. Grp |
| 12:30pm | 2    | 19 | _Finance of America     | 5     | 4 .  | 13 | _\$ Phoenix Tube        |
| 1:50pm  | 3    | 18 | _\$ Building Innov. Grp | 4     | 2    | 19 | _Finance of America     |
| 1:50pm  | 4    | 8  | \$ Phoenix Tube         | 5     | 1    | 9  | <br>Bob Johnson / Rizzo |

Format: 4gg. 2 round robin games with all teams advancing to double elimination.

Balls: Each team will receive 6 balls at check in. Only those balls can be used in the tourney.

Home Team: Determined by a coin flip in all games that do not involve an equalizer

Equalizer \$ - Team 1-2 are HOME team and give an equalizer (5 runs or 11 defenders) to Team 3-4.

Home Runs- Major = 6 HR. AAA = 3 HR. Play to the lower rated team's HR rule in all games.

NOTE: SSUSA Official Rulebook §9.5 (Retrieving Home Run Balls)

Pitch Count: Batter begins with a 1-1 count and does get a courtesy foul.

Time Limits- All games 60 Min + Open inning.

Seeding- 1) Overall Record 2) Head to Head 3) Least Runs Allowed 4) Best Differential 5) Coin Toss

Awards- One Awards set to the champion in each bracket. There are no "automatic" champions.

Men's 55 Major Division (Best 2 of 3 series)

Winner of Game 1 has the option of HOME / VISITOR in Championship Game. If needed game = Coin Toss.