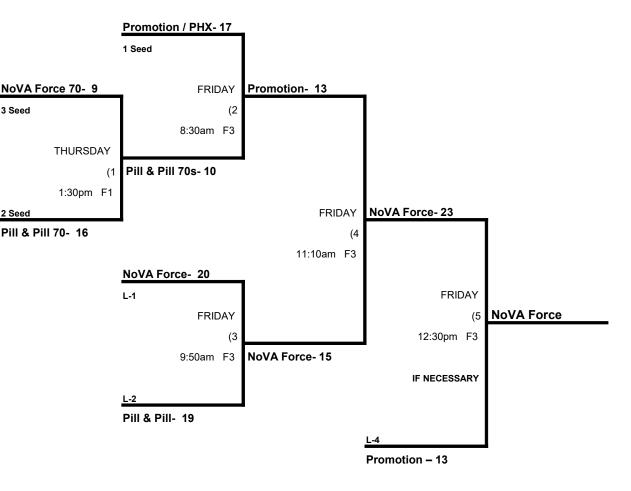

## The Maryland Classic Men's 70 Gold Division

| _ |   |                               | WON | LOST | RUNS ALLOWED |
|---|---|-------------------------------|-----|------|--------------|
|   | 1 | Northern VA Force 70 (Maj)    | 1   | 1    | 17, 23       |
|   | 2 | Pill & Pill 70 (Maj)          | 1   | 1    | 18, 18       |
|   | 3 | Promotion / PHX Tube 70 (Maj) | 2   |      | 14, 18       |
|   | 4 | Spring Ford 70 (AAA)          |     | 2    | 18, 19       |
|   | 5 | Syracuse Cyclones 70 (AAA)    | 1   | 1    | 19, 19       |
|   | 6 | Upstate Xtreme 70 (AAA)       | 1   | 1    | 21, 15       |

### Thursday, May 2 \* Carroll County Sports Complex

|         | TEAM |    | NAME                 | FIELD | TEAM |    | NAME                 |
|---------|------|----|----------------------|-------|------|----|----------------------|
| 9:00am  | 1    | 18 | Northern VA Force 70 | 1     | 4    | 17 | \$ Spring Ford 70s   |
| 9:00am  | 3    | 21 | Promotion / PHX Tube | 2     | 6    | 14 | \$ Upstate Xtreme    |
| 10:20am | 4    | 18 | \$ Spring Ford 70s   | 1     | 3    | 19 | Promotion / PHX Tube |
| 10:20am | 2    | 19 | Pill & Pill 70s      | 2     | 5    | 18 | \$ Syracuse Cyclones |
| 11:40am | 5    | 23 | \$ Syracuse Cyclones | 1     | 1    | 19 | Northern VA Force 70 |
| 11:40am | 6    | 18 | _\$ Upstate Xtreme   | 2     | 2    | 15 | Pill & Pill 70       |

Format: 4gg. 2 Round Robin games with Teams 1-3 and 4-6 advancing to separate DE brackets.

Balls: Each team will receive 6 balls at check in. Only those balls can be used in the tourney.

Home Team: Determined by a coin flip in all games that do not involve an equalizer.

Equalizer \$ - Teams 1-3 are HOME team and give a 5-run equalizer to Teams 4-6 in all games.

**Home Runs:** Major = 6 HR. AAA = 3 HR. Play to lower rated team HR rule in all games.

NOTE: SSUSA Official Rulebook §9.5 (Retrieving Home Run Balls) will be strictly enforced.

Pitch Count: Batter begins with a 1-1 count and does get a courtesy foul.

Runs per Inning- 5 runs per ½ inning + the open inning.

**Time Limits-** 60 min + open inning in all games during the tournament.

Seeding- 1) Overall Record 2) Head to Head 3) Least Runs Allowed 4) Best Differential 5) Coin Toss

Awards- One Awards Set for the champion in each bracket. There are no "automatic" winners.

Men's 70 Major Division- 3 teams Carroll County Sports Complex

New rule for 2024: The unbeaten team in the has the option of HOME / VISITOR in the Championship Game.

Men's 70 AAA Division- 3 teams Carroll County Sports Complex

New rule for 2024: The unbeaten team has the option of HOME / VISITOR in the Championship Game.