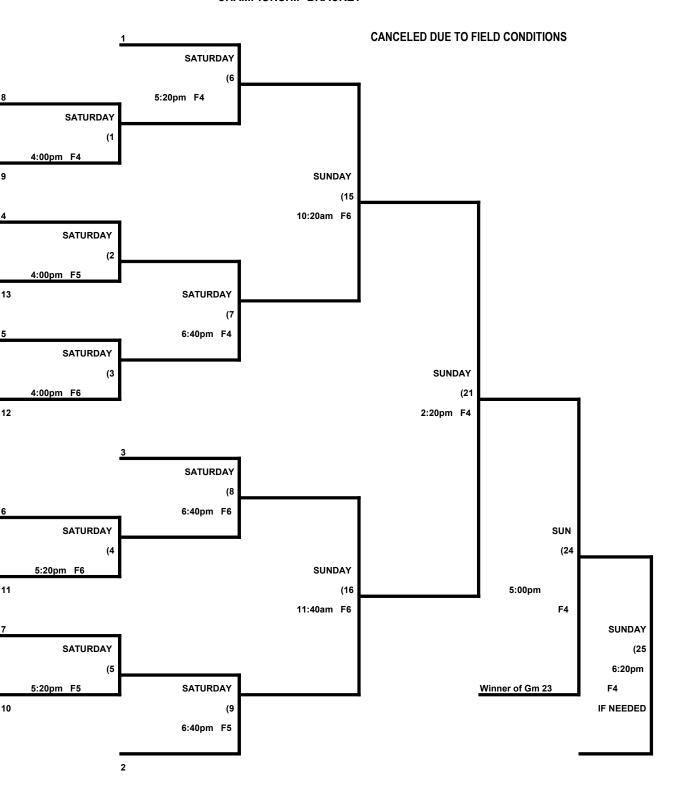

## The Maryland Classic Men's 40 Major Division

## **ALL GAMES THIS DIVISION AT BACHMAN SPORTS COMPLEX**

|    |                               | WON   | LOST | RUNS ALLOWED          |
|----|-------------------------------|-------|------|-----------------------|
| 1  | BBE 40s                       | VVOIN | 2001 | NONO ALLOWED          |
| 2  | Detwiler Roofing              |       |      |                       |
| 3  | Dilly, Dilly                  |       |      | CANCELED DUE TO       |
| 4  | Extreme / 1 Bat               |       |      | UNPLAYABLE BALLFIELDS |
| 5  | Gigantes / O.C.               |       |      |                       |
| 6  | Lead Foot Grays               |       |      |                       |
| 7  | Motion / Edge HVAC            |       |      |                       |
| 8  | O.P.P. / Nimble Construction  |       |      |                       |
| 9  | PA Legends                    |       |      |                       |
| 10 | Racehorse Tavern              |       |      |                       |
| 11 | Rough Ryders 40s              |       |      |                       |
| 12 | Sake'                         |       |      |                       |
| 13 | ShinBiscuits / Potomac Sports |       |      |                       |
|    |                               |       |      |                       |

## Saturday, May 4 \* Bachman Sports Complex

|         | TEAM | NAME                  | FIELD | TEAM | NAME                  |
|---------|------|-----------------------|-------|------|-----------------------|
| 9:00am  | 1    | BBE 40s               | 4     | 3    | Dilly, Dilly          |
| 9:00am  | 5    | Gigantes / O.C.       | 5     | 7    | Motion / Edge HVAC    |
| 9:00am  | 9    | PA Legends            | 6     | 11   | Rough Ryders 40       |
| 10:20am | 4    | Extreme / 1 Bat       | 4     | 6    | Lead Foot Grays       |
| 10:20am | 2    | Detwiler Roofing      | 5     | 13   | ShinBiscuits / PS     |
| 10:20am | 8    | O.P.P. / Nimble Crane | 6     | 10   | Racehorse Tavern      |
| 11:40am | 7    | Motion / Edge HVAC    | 4     | 1    | BBE 40s               |
| 11:40am | 5    | Gigantes / O.C.       | 5     | 9    | PA Legends            |
| 11:40am | 11   | Rough Ryders 40       | 6     | 3    | Dilly, Dilly          |
| 1:00pm  | 12   | Sake                  | 4     | 2    | Detwiler Roofing      |
| 1:00pm  | 13   | ShinBiscuits / PS     | 5     | 8    | O.P.P. / Nimble Crane |
| 1:00pm  | 10   | Racehorse Tavern      | 6     | 4    | Extreme / 1 Bat       |
| 2:20pm  | 6    | Lead Foot Grays       | 4     | 12   | Sake                  |

**Format:** 4gg. 2 Round Robin games all teams advancing to double elimination.

Balls: Each team will receive 6 balls at check in. Only those balls can be used in the tourney.

Home Team: Determined by a coin flip in all games that do not involve an equalizer

Equalizer \$ - None.

Home Runs- 40 Major = 8 HR.

Pitch Count: Batter begins with a 1-1 count and does get a courtesy foul.

**Time Limits-** Round Robin = 60 Min + Open in all games.

Seeding- 1) Overall Record 2) Head to Head 3) Least Runs Allowed 4) Best Differential 5) Coin Toss

#### **CHAMPIONSHIP BRACKET**

Men's 40 Major Division \* 13 Teams