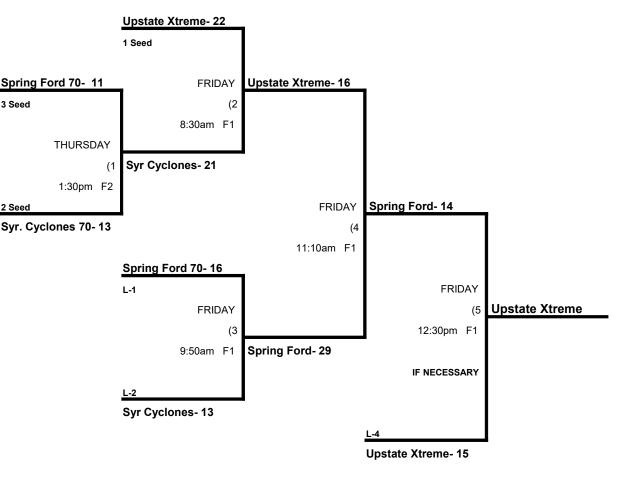

## The Maryland Classic Men's 70 Gold Division

| _ |   |                               | WON | LOST | RUNS ALLOWED |
|---|---|-------------------------------|-----|------|--------------|
|   | 1 | Northern VA Force 70 (Maj)    | 1   | 1    | 17, 23       |
|   | 2 | Pill & Pill 70 (Maj)          | 1   | 1    | 18, 18       |
|   | 3 | Promotion / PHX Tube 70 (Maj) | 2   |      | 14, 18       |
|   | 4 | Spring Ford 70 (AAA)          |     | 2    | 18, 19       |
|   | 5 | Syracuse Cyclones 70 (AAA)    | 1   | 1    | 19, 19       |
|   | 6 | Upstate Xtreme 70 (AAA)       | 1   | 1    | 21, 15       |

### Thursday, May 2 \* Carroll County Sports Complex

|         | TEAM |    | NAME                 | FIELD | TEAM |    | NAME                 |
|---------|------|----|----------------------|-------|------|----|----------------------|
| 9:00am  | 1    | 18 | Northern VA Force 70 | 1     | 4    | 17 | \$ Spring Ford 70s   |
| 9:00am  | 3    | 21 | Promotion / PHX Tube | 2     | 6    | 14 | \$ Upstate Xtreme    |
| 10:20am | 4    | 18 | \$ Spring Ford 70s   | 1     | 3    | 19 | Promotion / PHX Tube |
| 10:20am | 2    | 19 | Pill & Pill 70s      | 2     | 5    | 18 | \$ Syracuse Cyclones |
| 11:40am | 5    | 23 | \$ Syracuse Cyclones | 1     | 1    | 19 | Northern VA Force 70 |
| 11:40am | 6    | 18 | _\$ Upstate Xtreme   | 2     | 2    | 15 | Pill & Pill 70       |

Format: 4gg. 2 Round Robin games with Teams 1-3 and 4-6 advancing to separate DE brackets.

Balls: Each team will receive 6 balls at check in. Only those balls can be used in the tourney.

Home Team: Determined by a coin flip in all games that do not involve an equalizer.

Equalizer \$ - Teams 1-3 are HOME team and give a 5-run equalizer to Teams 4-6 in all games.

**Home Runs:** Major = 6 HR. AAA = 3 HR. Play to lower rated team HR rule in all games.

NOTE: SSUSA Official Rulebook §9.5 (Retrieving Home Run Balls) will be strictly enforced.

Pitch Count: Batter begins with a 1-1 count and does get a courtesy foul.

Runs per Inning- 5 runs per ½ inning + the open inning.

**Time Limits-** 60 min + open inning in all games during the tournament.

Seeding- 1) Overall Record 2) Head to Head 3) Least Runs Allowed 4) Best Differential 5) Coin Toss

Awards- One Awards Set for the champion in each bracket. There are no "automatic" winners.

Men's 70 Major Division- 3 teams Carroll County Sports Complex

New rule for 2024: The unbeaten team in the has the option of HOME / VISITOR in the Championship Game.

Men's 70 AAA Division- 3 teams Carroll County Sports Complex

New rule for 2024: The unbeaten team has the option of HOME / VISITOR in the Championship Game.