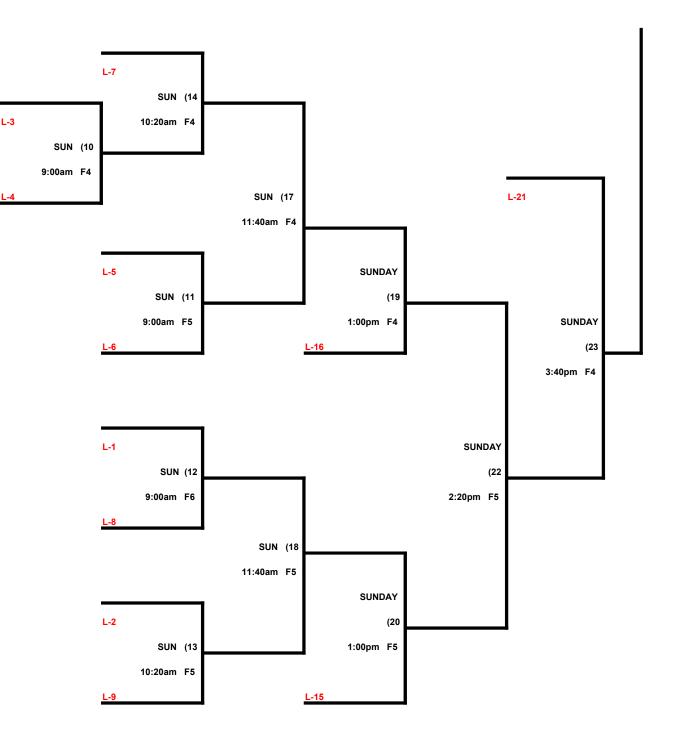

| Sake                  |

**Format:** 4gg. 2 Round Robin games all teams advancing to double elimination.

Balls: Each team will receive 6 balls at check in. Only those balls can be used in the tourney.

Home Team: Determined by a coin flip in all games that do not involve an equalizer

Equalizer \$ - None.

Home Runs- 40 Major = 8 HR.

Pitch Count: Batter begins with a 1-1 count and does get a courtesy foul.

**Time Limits-** Round Robin = 60 Min + Open in all games.

Seeding- 1) Overall Record 2) Head to Head 3) Least Runs Allowed 4) Best Differential 5) Coin Toss

Awards- One awards set for the bracket champion. There are no "automatic" champions.

Men's 40 Platinum Division \* 13 Teams

#### **CHAMPIONSHIP BRACKET**



Men's 40 Major Division \* 13 Teams

## **ELIMINATION BRACKET**



**ELIMINATION BRACKET**