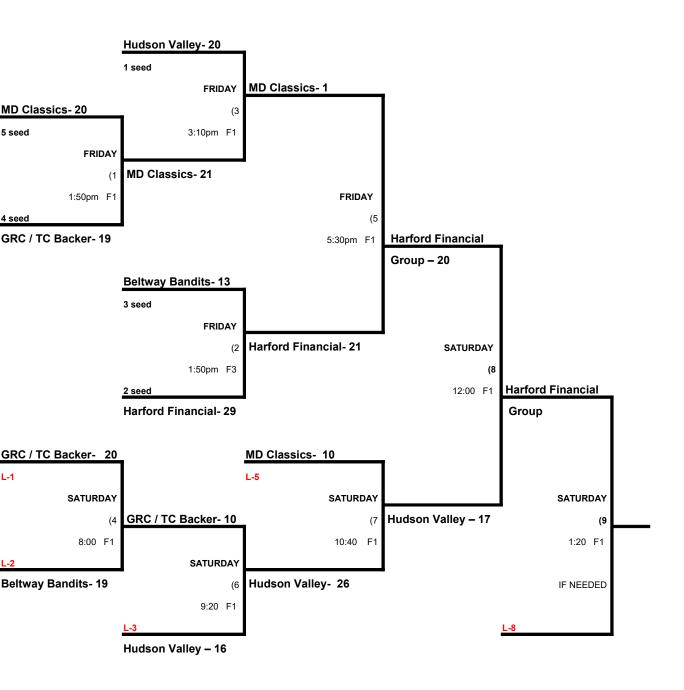

## The Maryland Classic Men's 55-60 Silver Division

|   |                                  | WON | LOST | RUNS ALLOWED |
|---|----------------------------------|-----|------|--------------|
| 1 | Maryland Classics 55s (AAA)      |     | 2    | 23, 27       |
| 2 | Harford Financial Group 55s (AA) | 2   |      | 7, 22        |
| 3 | Beltway Bandits 60 (AAA)         | 1   | 1    | 15, 18       |
| 4 | GRC / TC Backer 60 (AAA)         |     | 2    | 19, 19       |
| 5 | Hudson Valley Cyclones 60 (AAA)  | 2   |      | 12, 17       |

#### Friday, May 2 \* Carroll County Sports Complex

|         |      |    |                         |       | 1    |    |                          |
|---------|------|----|-------------------------|-------|------|----|--------------------------|
|         | TEAM |    | NAME                    | FIELD | TEAM |    | NAME                     |
| 8:30am  | 1    | 12 | _Maryland Classics      | 4     | 5    | 23 | \$ Hudson Valley Cyc.    |
| 9:50am  | 5    | 19 | Hudson Valley Cyc.      | 4     | 4    | 17 | GRC / TC Backer          |
| 9:50am  | 2    | 15 | Harford Financial Group | 5     | 3    | 7  | Beltway Bandits          |
| 11:10am | 3    | 19 | Beltway Bandits         | 4     | 4    | 18 | GRC / TC Backer          |
| 11:10am | 1    | 22 | Maryland Classics       | 5     | 2    | 27 | \$ Harford Financial Grp |

**Awards-** One Awards set for the champion in each bracket. There are no "automatic" champions.

Men's 55-60 Silver Division \* 5 Teams