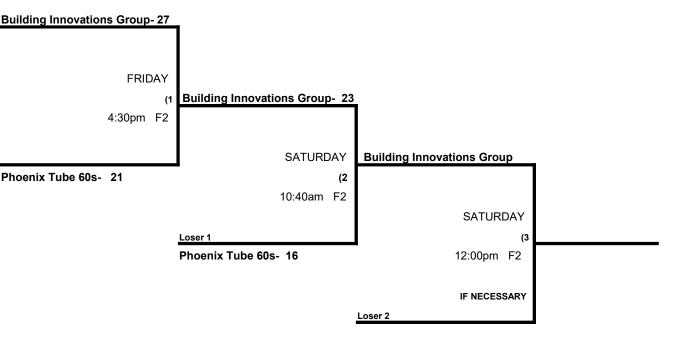

# The Maryland Classic Men's 55-60 Major Division

|   |                              | WON | LOST | RUNS ALLOWED |
|---|------------------------------|-----|------|--------------|
| 1 | Bob Johnson / Rizzo's 55     | 1   | 1    | 25 8         |
| 2 | Finance of America 55        | 1   | 1    | 13, 18       |
|   |                              |     |      |              |
| 3 | Building Innovation Group 60 | 2   |      | 16, 19       |
| 4 | Phoenix Tube 60              |     | 2    | 19, 9        |

#### Friday, May 3 \* Carroll County Sports Complex

|         | TEAM |    | NAME                    | FIELD | TEAM |    | NAME                    |
|---------|------|----|-------------------------|-------|------|----|-------------------------|
| 12:30pm | 1    | 16 | _Bob Johnson / Rizzo    | 4     | 3    | 25 | _\$ Building Innov. Grp |
| 12:30pm | 2    | 19 | _Finance of America     | 5     | 4 .  | 13 | _\$ Phoenix Tube        |
| 1:50pm  | 3    | 18 | _\$ Building Innov. Grp | 4     | 2    | 19 | _Finance of America     |
| 1:50pm  | 4    | 8  | \$ Phoenix Tube         | 5     | 1    | 9  | <br>Bob Johnson / Rizzo |

Awards- One Awards set to the champion in each bracket. There are no "automatic" champions.

Men's 55 Major Division (Best 2 of 3 series)

Winner of Game 1 has the option of HOME / VISITOR in Championship Game. If needed game = Coin Toss.

## The Maryland Classic, presented by Potomac Sports

Men's 60 Major Division (Best 2 of 3 series)

Winner of Game 1 has the option of HOME / VISITOR in Championship Game. If needed game = Coin Toss.