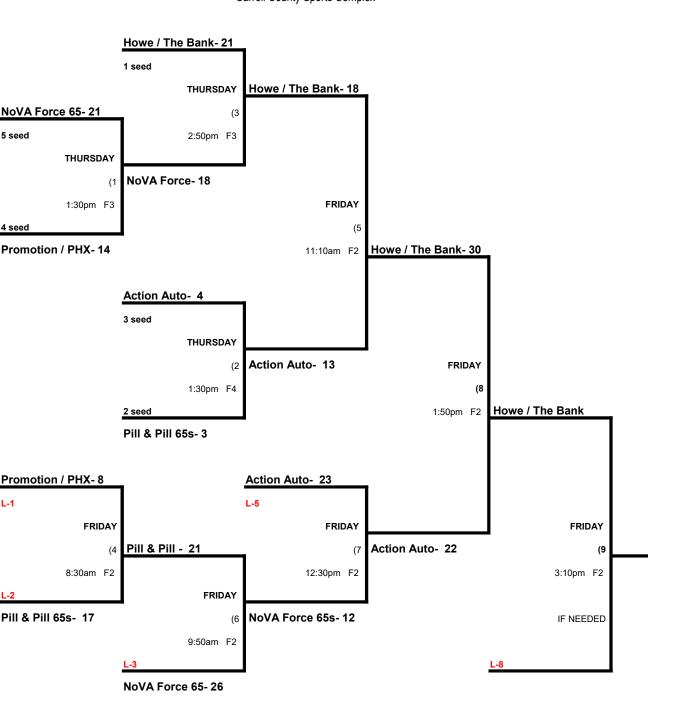

## The Maryland Classic Men's 65 Gold Division

|   |                                | WON | LOST | RUNS ALLOWED |
|---|--------------------------------|-----|------|--------------|
| 1 | Action Auto Parts 65 (Maj)     | 1   | 1    | 17, 14       |
| 2 | Howe Creative / The Bank (Maj) | 2   |      | 11, 14       |
| 3 | Pill & Pill 65 (Maj)           | 1   | 1    | 1, 26        |
| 4 | Promotion / PHX Tube (Maj)     | 1   | 1    | 25, 16       |
| 5 | Northern VA Force 65 (AAA)     |     | 2    | 15, 25       |

#### Thursday, May 2 \* Carroll County Sports Complex

|         | TEAM |    | NAME                    | FIELD | TEAM |    | NAME                 |
|---------|------|----|-------------------------|-------|------|----|----------------------|
| 9:00am  | 1    | 1  | _Action Auto Parts      | 3     | 3    | 17 | Pill & Pill 65       |
| 10:20am | 5    | 14 | \$ Northern VA Force 65 | 3     | 1    | 15 | Action Auto Parts    |
| 10:20am | 2    | 25 | _Howe Creative / Bank   | 4     | 4    | 11 | Promotion / PHX Tube |
| 11:40am | 4    | 26 | Promotion / PHX Tube    | 3     | 3    | 18 | Pill & Pill 65       |
| 11:40am | 5    | 14 | \$ Northern VA Force 65 | 4     | 2    | 25 | Howe Creative / Bank |

Format: 2 Round Robin games with all teams advancing to a double elimination bracket.

Balls: Each team will receive 6 balls at check in. Only those balls can be used in the tourney.

Home Team: Determined by a coin flip in all games that do not involve an equalizer

Equalizer \$ - Team 5 is VISITOR and RECEIVES an 5 run equalizer in all games played.

Home Runs- Major = 6 HR. AAA = 3 HR. Play to the lower rated team HR rule in all games.

Pitch Count: Batter begins with a 1-1 count and does get a courtesy foul.

Runs per Inning- 5 runs per ½ inning at bat (except open inning)

Time Limits- 60 minutes + open inning in all games during the tournament.

Seeding- 1) Overall Record 2) Head to Head 3) Least Runs Allowed 4) Best Differential 5) Coin Toss

Awards- One Awards set for the champion in each bracket. There are no "automatic" winners.

Men's 65 Gold Division \* 5 Teams
Carroll County Sports Complex