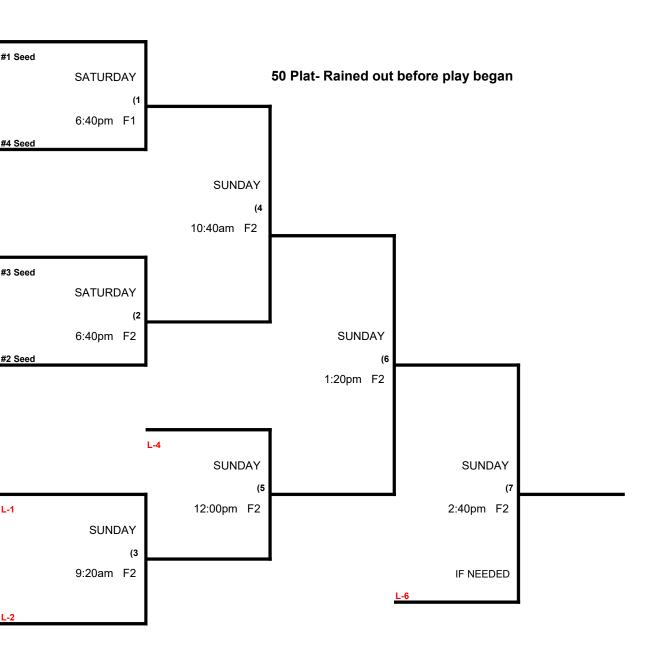

## The Maryland Classic Men's 50 Platinum Division

| _ |   |                                | WON | LOST | RUNS ALLOWED |
|---|---|--------------------------------|-----|------|--------------|
|   | 1 | PulseChain.com / Juno (M+)     |     |      | RAINED OUT   |
|   | 2 | CSC (M+)                       |     |      | RAINED OUT   |
|   | 3 | Deluxe Bakery / PHX Tube (Maj) |     |      | RAINED OUT   |
|   | 4 | Rough Ryders 50s (Maj)         |     |      | RAINED OUT   |

#### Saturday, May 4 \* Carroll County Sports Complex

|        | TEAM | NAME                   | FIELD | TEAM | NAME                   |
|--------|------|------------------------|-------|------|------------------------|
| 1:20pm | 2    | CSC                    | 2     | 3    | \$ Deluxe Bakery / PHX |
| 2:40pm | 1 _  | PulseChain.com / Juno  | 1     | 4    | \$ Rough Ryders 50     |
| 4:00pm | 4 _  | \$ Rough Ryders 50     | 1     | 2    | CSC                    |
| 4:00pm | 3    | \$ Deluxe Bakery / PHX | 3     | 1    | PulseChain.com / Juno  |

Men's 50 Platinum Division - 4 Teams

New rule for championship games-

If no equalizer is required, the unbeaten team has the option of HOME / VISITOR in the championship game.