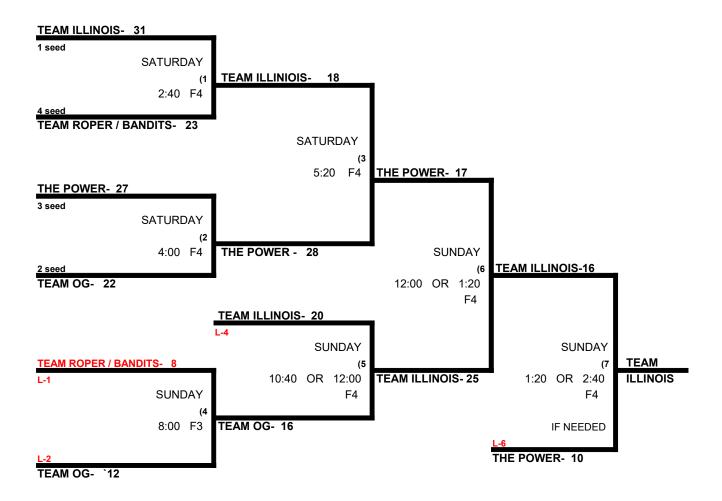

# SSUSA MUSIC CITY CLASSIC Men's 60-65 AAA Division

| _ |   |                       | WON | LOST | RUNS ALLOWED |
|---|---|-----------------------|-----|------|--------------|
|   | 1 | Team Illinois 60      | 2   | 0    | 10, 25       |
|   | 2 | Team OG 60            | 1   | 1    | 22, 13       |
|   | 3 | Team Roper Bandits 60 | 0   | 2    | 21, 19       |
|   | 4 | The Power 65          | 1   | 1    | 17, 19       |

#### SATURDAY, MARCH 16th

| Saturday | TEAM |    | NAME               | FIELD | TEAM |    | NAME                |
|----------|------|----|--------------------|-------|------|----|---------------------|
| 8:00am   | 1    | 21 | Team Illinois      | 1     | 3    | 10 | _Team Roper Bandits |
| 8:00am   | 2    | 17 | Team OG            | 2     | 4    | 22 | \$ The Power 65     |
| 9:20am   | 4    | 25 | \$ The Power 65    | 1     | 1    | 29 | Team Illinois       |
| 10:40am  | 3    | 13 | Team Roper Bandits | 1     | 2    | 19 | _<br>_Team OG       |

Seeding- 1) Overall Record 2) Head to Head 3) Least Runs Allowed 4) Best Differential 5) Coin Toss

Awards- One Awards set for the bracket champion.

Men's 60-65 AAA Division \* 4 Teams

CHAMPIONSHP GAME- Winner of Game #3 has the choice of HOME / VISITOR if there is no equalizer involved. Should the "IF NEEDED" game not be required for the 55-60 Platinum Bracket, Games 5, 6, 7 will play EARLY.