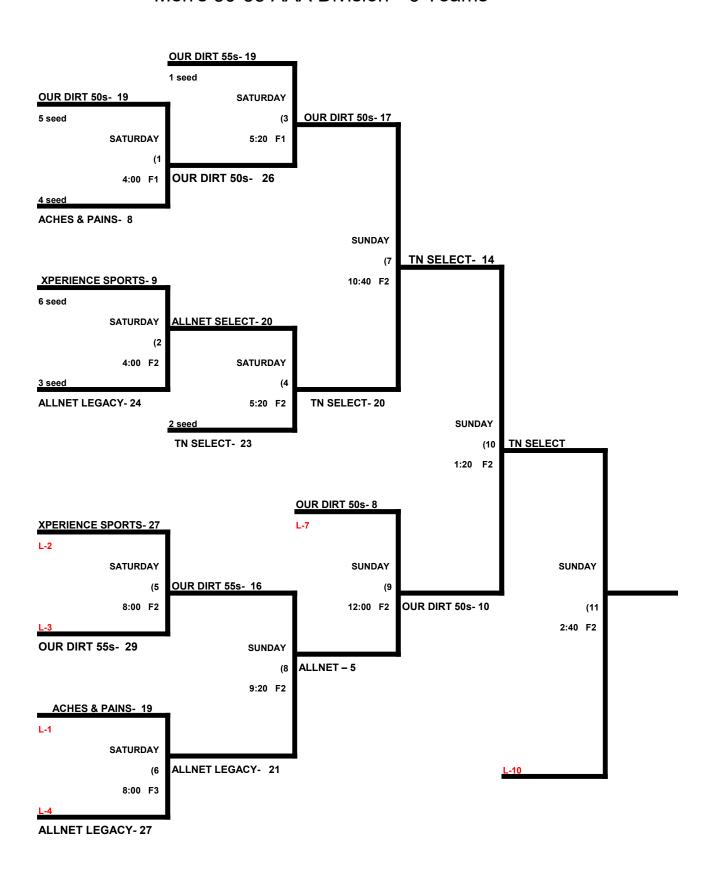

# SSUSA MUSIC CITY CLASSIC Men's 50-55 AAA Division - REVISED 03/11/24

|   |                       | 14/01/ |      | D. 10.0 ALL 0.0.5 |
|---|-----------------------|--------|------|-------------------|
|   |                       | WON    | LOST | RUNS ALLOWED      |
| 1 | Aches n Pains KY      | 1      | 1    | 22, 19            |
| 2 | Allnet Legacy         | 1      | 1    | 27, 10            |
| 3 | Our Dirt 50s          | 0      | 2    | 19, 20            |
| 4 | TN Select / LP Sports | 2      | 0    | 13, 15            |
| 5 | Xperience Sports      | 0      | 2    | 23, 26            |
| 6 | Cotton Eyed Joe 55s   | XXX    | XXX  | LATE WITHDRAWAL   |
| 7 | Our Dirt 55s          | 2      | 0    | 17, 11            |

#### SATURDAY, March 16th

|          | TEAM |    | NAME                  | FIELD | TEAM |     | NAME                  |
|----------|------|----|-----------------------|-------|------|-----|-----------------------|
| 8:00am   | 1    | 13 | Aches n Pains KY      | 3     | 4    | ,22 | TN Select / LP Sports |
| 8:00am   | 2    | 17 | _Allnet Legacy        | 4     | 7    | ,27 | \$ Our Dirt 55s       |
| 9:20am   | 4    | 19 | TN Select / LP Sports | 3     | 3    | ,15 | Our Dirt 50s          |
| 9:20am   | 5    | 10 | Xperience Sports      | 4     | 2    | ,23 | _Allnet Legacy        |
| 10:40am  | 3    | 19 | Our Dirt 50s          | 3     | 1    | ,20 | _Aches n Pains KY     |
| 10:40am. | 7    | 26 | \$ Our Dirt 55s       | 4     | 5    | ,11 | _Xperience Sports     |

**Format:** 4gg. 2 round robin games with all teams advancing to a Double Elimination bracket.

Seeding: All seeding games count.

Balls: Each team will receive 6 Baden Fire balls at check in. Only those balls can be used in the tourney.

Home Team: Determined by a coin flip in all games that do not involve an equalizer

Championship Game: If no equalizer is involved, the unbeaten team has the choice of home or visitor.

Equalizer \$ - Team 1-5 GIVE an equalizer (5 runs or 11 defenders) and are HOME TEAM vs Teams 6-7

**Home Runs-** AAA = 3 HR. Over the limit HR = Outs.

**NOTE:** SSUSA Official Rulebook §9.5 (Retrieving Home Run Balls)

Pitch Count: Batter begins with a 1-1 count and does get a courtesy foul.

Time Limits- Seed games = 60 Min + Open inning. All bracket games = 70 Min + Open inning.

Seeding- 1) Overall Record 2) Head to Head 3) Least Runs Allowed 4) Best Run Differential 5) Coin Toss

Awards- One Awards Set for each bracket.

Men's 50-55 AAA Division \* 6 Teams