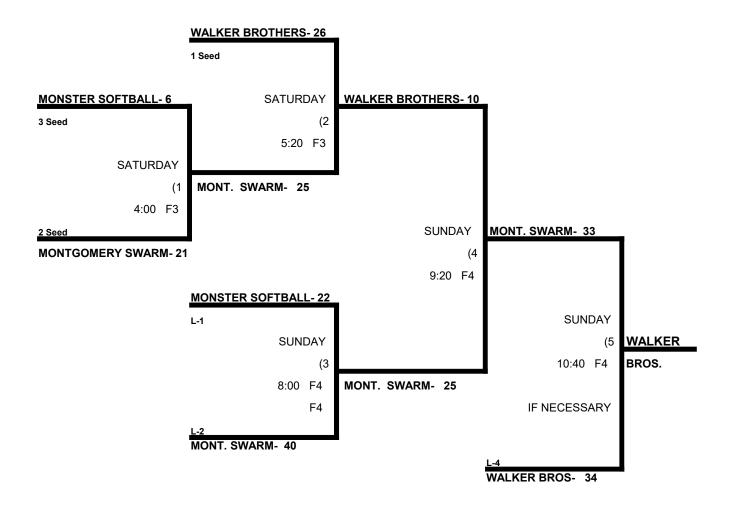

# SSUSA MUSIC CITY CLASSIC Men's 55-60 Platinum Division

|   |                             | WON | LOST | RUNS ALLOWED |
|---|-----------------------------|-----|------|--------------|
| 1 | Walker Brothers (55 Maj)    | 2   | 0    | 28, 10       |
| 2 | Monster Softball (60 Maj +) | 0   | 2    | 37, 23       |
| 3 | Montgomery Swarm (60 Maj)   | 1   | 1    | 19, 16       |

#### SATURDAY, March 16th

| Saturday | TEAM |    | NAME                | FIELD | TEAM |    | NAME                 |
|----------|------|----|---------------------|-------|------|----|----------------------|
| 9:20am   | 1    | 31 | _Walker Brothers    | 2     | 2    | 28 | Monster Softball     |
| 10:40am  | 2    | 19 | Monster Softball    | 2     | 3    | 23 | _\$ Montgomery Swarm |
| 12:00pm  | 3    | 10 | \$ Montgomery Swarm | 2     | 1    | 16 | _Walker Brothers     |