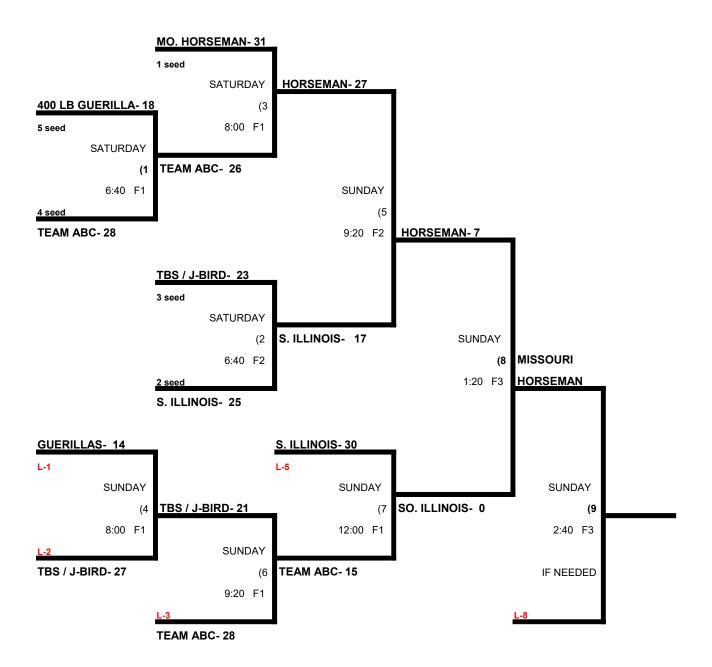

# SSUSA MUSIC CITY CLASSIC Men's 40 Gold Division - REVISED 03/11/24

|   |                              | WON | LOST | RUNS ALLOWED |
|---|------------------------------|-----|------|--------------|
| 1 | 400 Lb Guerillas             | 0   | 2    | 23, 26       |
| 2 | ABC 40s                      | 0   | 2    | 22, 23       |
| 3 | Missouri Horsemen            | 2   | 0    | 5, 11        |
| 4 | TBS / J-Birds                | 1   | 1    | 21, 14       |
| 5 | So. Illinois Lightning (AAA) | 2   | 0    | 16, 22       |

#### SATURDAY, March 16th

| Saturday | TEAM |    | NAME                      | FIELD | TEAM |    | NAME                      |
|----------|------|----|---------------------------|-------|------|----|---------------------------|
| 12:00pm  | 2    | `6 | ABC 40s                   | 3     | 5    | 22 | \$ So. Illinois Lightning |
| 12:00pm  | 3    | 21 | Missouri Horsemen         | 4     | 4    | 5  | TBS / J-Birds             |
| 1:20pm   | 5    | 23 | \$ So. Illinois Lightning | 3     | 1    | 22 | _400 Lb Guerillas         |
| 1:20pm   | 4    | 23 | TBS / J-Birds             | 4     | 2    | 14 | ABC 40s                   |
| 2:40pm   | 1    | 11 | 400 Lb Guerillas          | 3     | 3    | 26 | Missouri Horsemen         |

Format: 2 round robin games with all teams advancing to Double Elimination

Balls: Each team will receive 6 Baden Fire balls at check in. Only those balls can be used in the tourney.

Home Team: Determined by a coin flip in all games that do not involve an equalizer

Championship Game: If no equalizer is involved, the unbeaten team has the choice of home or visitor.

Equalizer \$ - Team 5 RECEIVES an equalizer (5 runs) and is VISITOR in all games played.

Home Runs- 40 Major = 8 HR. 40 AAA = 6 HR. Play to the lower rated team HR rule in all games.

**NOTE:** SSUSA Official Rulebook §9.5 (Retrieving Home Run Balls)

**Pitch Count:** Batter begins with a 1-1 count and does get a courtesy foul.

Time Limits- Seed games = 60 Min + Open inning. All bracket games = 70 Min + Open inning.

Seeding- 1) Overall Record 2) Head to Head 3) Least Runs Allowed 4) Best Run Differential 5) Coin Toss

Awards- One awards set for this division.

Men's 40 Gold Division