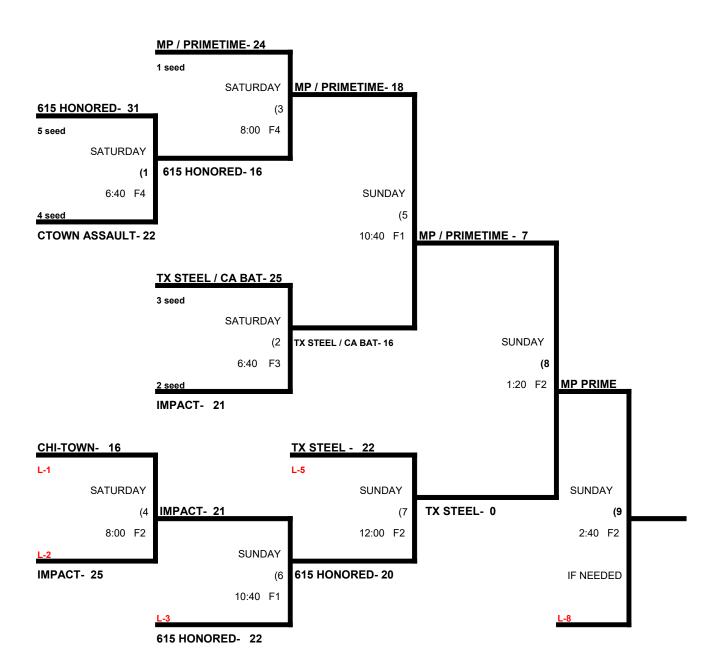

# SSUSA MUSIC CITY CLASSIC Men's 50 Platinum Division

| _ |   |                                | WON | LOST | RUNS ALLOWED |
|---|---|--------------------------------|-----|------|--------------|
|   | 1 | MP / Primetime / Agent 23 (M+) | 2   | 0    | 20, 1        |
|   | 2 | 615 Honored                    | 0   | 2    | 23, 29       |
|   | 3 | Chi-Town Assault / T2 Auto     | 0   | 2    | 32, 16       |
|   | 4 | Impact Softball                | 2   | 0    | 18, 28       |
|   | 5 | Texas Steel / CA Bat Co.       | 1   | 1    | 18, 21       |

#### SATURDAY, March 16th

| Saturday | TEAM |    | NAME                 | FIELD | TEAM |    | NAME                |
|----------|------|----|----------------------|-------|------|----|---------------------|
| 12:00pm  | 2    | 18 | _615 Honored         | 1     | 5    | 23 | _TX Steel / CA Bat  |
| 1:20pm   | 5    | 20 | \$ TX Steel / CA Bat | 1     | 1    | 21 | MP / Primetime / 23 |
| 1:20pm   | 3    | 18 | _Chi-Town Assault    | 2     | 4    | 32 | _Impact Softball    |
| 2:40pm   | 1    | 16 | MP / Primetime / 23  | 1     | 3    | 1  | \$ Chi-Town Assault |
| 2:40pm   | 4    | 29 | _Impact Softball     | 2     | 2    | 28 | _615 Honored        |

Format: 2 round robin games with all teams advancing to Double Elimination

Balls: Each team will receive 6 Baden Fire balls at check in. Only those balls can be used in the tourney.

Home Team: Determined by a coin flip in all games that do not involve an equalizer

**Championship Game:** If no equalizer is involved, the unbeaten team has the choice of home or visitor.

Equalizer \$ - Team 1 GIVES an equalizer (5 runs or 11 defenders) and is HOME team in all games played.

**Home Runs-** Major = 6 HR.

NOTE: SSUSA Official Rulebook §9.5 (Retrieving Home Run Balls)

**Pitch Count:** Batter begins with a 1-1 count and does get a courtesy foul.

Time Limits- Seed games = 60 Min + Open inning. All bracket games = 70 Min + Open inning.

Seeding- 1) Overall Record 2) Head to Head 3) Least Runs Allowed 4) Best Run Differential 5) Coin Toss

Awards- 50 M+ must win bracket to earn 1st place awards. If they do, the highest finishing 50 M earns awards.

#### Men's 50 Platinum Division