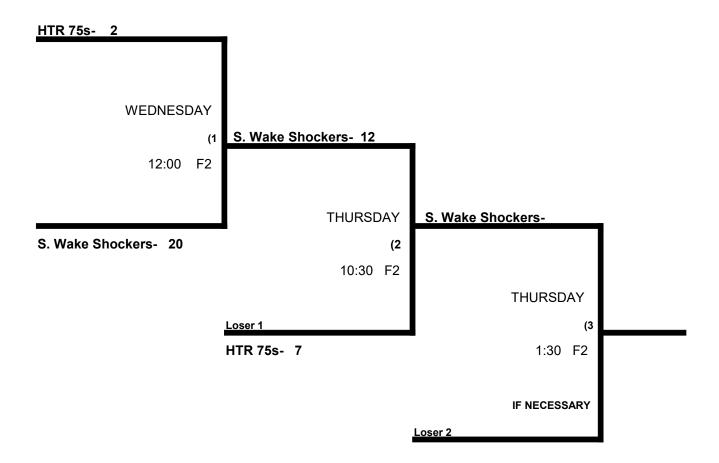

# SSUSA Atlantic Coast Championships Men's 70-75-80 Gold Division

|   |                           | WON | LOST | RUNS ALLOWED |
|---|---------------------------|-----|------|--------------|
| 1 | Syracuse Cyclones 70s     | 0   | 2    | 20, 25       |
| 2 | Simmons Day All Star 70s  | 1   | 1    | 18, 9        |
|   |                           |     |      |              |
| 3 | Northern VA Force 75s     | 2   | 0    | 19, 7        |
| 4 | Maverick Construction 80s | 0   | 2    | 26, 20       |
|   |                           |     |      |              |
| 5 | S. Wake Shockers 70s      | 2   | 0    | 6, 19        |
| 6 | HTR 75s                   | 1   | 1    | 24, 22       |

### REVISED SEEDING GAME SCHEDULE FOR TUESDAY / WEDNESDAY

|       | TEAM |    | NAME                 | FIELD | TEAM |    | NAME                 |
|-------|------|----|----------------------|-------|------|----|----------------------|
|       | 1    | 19 | Syracuse Cylcones    | tue   | 3    | 20 | NoVA Force 75        |
|       | 6    | 26 | HTR 75               | tue   | 4    | 24 | Maverick Const. 80   |
|       | 2    | 6  | Simmons Day All Star | tue   | 5    | 18 | \$ S. Wake Shockers  |
| 9:00  | 5    | 25 | \$ S. Wake Shockers  | 1     | 1    | 19 | Syracuse Cyclones    |
| 9:00  | 3    | 22 | NoVA Force 75        | 2     | 6    | 7  | \$ HTR               |
| 10:30 | 4    | 9  | Maverick Const 80s   | 2     | 2    | 20 | Simmons-Day All Star |

Format: 2 Round Robin games with Teams 1-2, 3-4 and 5-6 advancing to Best 2 of 3 Series.

Balls: Teams will receive 6 Baden Fire balls at check in. Only those balls can be used.

**Home Team:** Determined by a coin flip in all games that do not involve an equalizer.

Championship Game: If no equalizer, the unbeaten team has the choice of home or visitor.

Equalizer \$ - None.

**Home Runs-** Major = 6 HR. AAA = 3 HR. Play to the lower rated team's HR rule in all games.