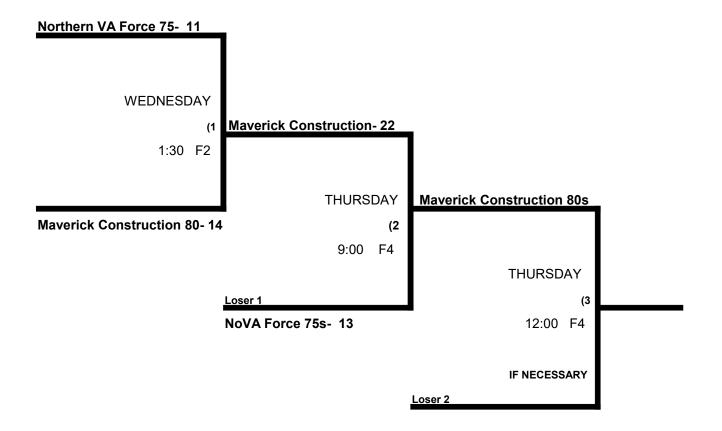

# SSUSA Atlantic Coast Championships Men's 70-75-80 Gold Division

|   |                           | WON | LOST | RUNS ALLOWED |
|---|---------------------------|-----|------|--------------|
| 1 | Syracuse Cyclones 70s     | 0   | 2    | 20, 25       |
| 2 | Simmons Day All Star 70s  | 1   | 1    | 18, 9        |
|   |                           |     |      |              |
| 3 | Northern VA Force 75s     | 2   | 0    | 19, 7        |
| 4 | Maverick Construction 80s | 0   | 2    | 26, 20       |
|   |                           |     |      |              |
| 5 | S. Wake Shockers 70s      | 2   | 0    | 6, 19        |
| 6 | HTR 75s                   | 1   | 1    | 24, 22       |

### REVISED SEEDING GAME SCHEDULE FOR TUESDAY / WEDNESDAY

|       | TEAM |    | NAME                 | FIELD | TEAM |    | NAME                 |
|-------|------|----|----------------------|-------|------|----|----------------------|
|       | 1    | 19 | Syracuse Cylcones    | tue   | 3    | 20 | NoVA Force 75        |
|       | 6    | 26 | HTR 75               | tue   | 4    | 24 | Maverick Const. 80   |
|       | 2    | 6  | Simmons Day All Star | tue   | 5    | 18 | \$ S. Wake Shockers  |
| 9:00  | 5    | 25 | \$ S. Wake Shockers  | 1     | 1    | 19 | Syracuse Cyclones    |
| 9:00  | 3    | 22 | NoVA Force 75        | 2     | 6    | 7  | \$ HTR               |
| 10:30 | 4    | 9  | Maverick Const 80s   | 2     | 2    | 20 | Simmons-Day All Star |

Format: 2 Round Robin games with Teams 1-2, 3-4 and 5-6 advancing to Best 2 of 3 Series.

Balls: Teams will receive 6 Baden Fire balls at check in. Only those balls can be used.

**Home Team:** Determined by a coin flip in all games that do not involve an equalizer.

Championship Game: If no equalizer, the unbeaten team has the choice of home or visitor.

Equalizer \$ - None.

**Home Runs-** Major = 6 HR. AAA = 3 HR. Play to the lower rated team's HR rule in all games.