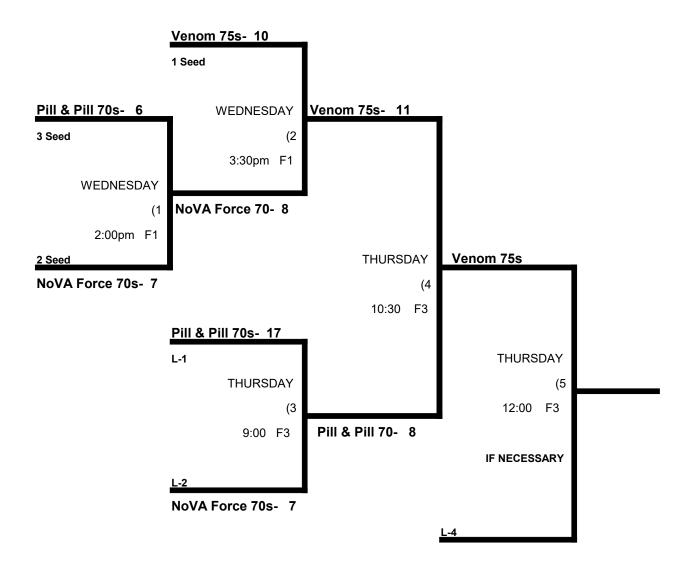

## SSUSA Atlantic Coast Championships Men's 65 / 70 / 75+ Gold Division (9 Teams)

|   |                        | WON | LOST | RUNS ALLOWED |
|---|------------------------|-----|------|--------------|
| 1 | Ted Todd Insurance 65s | 2   | 0    | 20, 9        |
| 2 | Carolina Cobras 70s    | 0   | 2    | 17, 19       |
|   |                        |     |      |              |
| 3 | Bassa / Old School 65  | 0   | 2    | 15, 16       |
| 4 | Talaga Construction 65 | 2   | 0    | 11, 15       |
| 5 | The Ockers Company     | 0   | 2    | 16, 21       |
| 6 | Northern VA Force 65   | 2   | 0    | 14, 11       |
|   |                        |     |      |              |
| 7 | Pill & Pill 70         | 0   | 2    | 21, 27       |
| 8 | Northern VA Force 70   | 1   | 1    | 11, 17       |
| 9 | Venom 75s              | 2   | 0    | 8, 6         |

#### REVISED SEEDING GAME SCHEDULED FOR TUESDAY / WEDNESDAY

|       | TEAM |    | NAME               | FIELD | TEAM |    | NAME                 |
|-------|------|----|--------------------|-------|------|----|----------------------|
|       | 8    | 8  | NoVA Force 70      | tues  | 9    | 11 | _Venom 75            |
| 9:00  | 6    | 16 | \$ NoVA Force 65   | 3     | 5    | 14 | The Ockers Co.       |
| 9:00  | 3    | 11 | Bassa / Old School | 4     | 4    | 15 | Talaga Const.        |
| 10:30 | 7    | 17 | Pill & Pill 70     | 1     | 8    | 21 | NoVA Force 70        |
| 10:30 | 1    | 21 | Ted Todd Insurance | 3     | 5    | 20 | \$ The Ockers Co.    |
| 10:30 | 2    | 15 | Carolina Cobra 70  | 4     | 4    | 17 | \$ Talaga Const.     |
| 12:00 | 9    | 21 | Venom 75           | 1     | 7    | 6  | Pill & Pill 70       |
| 12:00 | 1    | 16 | Ted Todd Insurance | 3     | 3    | 9  | \$ Bassa /Old School |
| 12:00 | 2    | 11 | Carolina Cobra 70  | 4     | 6    | 19 | \$ NoVA Force 65     |