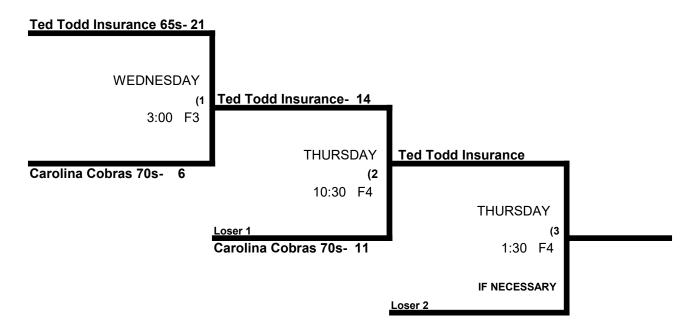

## SSUSA Atlantic Coast Championships Men's 65 / 70 / 75+ Gold Division (9 Teams)

|   |                        | WON | LOST | RUNS ALLOWED |
|---|------------------------|-----|------|--------------|
| 1 | Ted Todd Insurance 65s | 2   | 0    | 20, 9        |
| 2 | Carolina Cobras 70s    | 0   | 2    | 17, 19       |
|   |                        |     |      |              |
| 3 | Bassa / Old School 65  | 0   | 2    | 15, 16       |
| 4 | Talaga Construction 65 | 2   | 0    | 11, 15       |
| 5 | The Ockers Company     | 0   | 2    | 16, 21       |
| 6 | Northern VA Force 65   | 2   | 0    | 14, 11       |
|   |                        |     |      |              |
| 7 | Pill & Pill 70         | 0   | 2    | 21, 27       |
| 8 | Northern VA Force 70   | 1   | 1    | 11, 17       |
| 9 | Venom 75s              | 2   | 0    | 8, 6         |

#### REVISED SEEDING GAME SCHEDULED FOR TUESDAY / WEDNESDAY

|       | TEAM |    | NAME               | FIELD | TEAM |    | NAME                 |
|-------|------|----|--------------------|-------|------|----|----------------------|
|       | 8    | 8  | NoVA Force 70      | tues  | 9    | 11 | _Venom 75            |
| 9:00  | 6    | 16 | \$ NoVA Force 65   | 3     | 5    | 14 | The Ockers Co.       |
| 9:00  | 3    | 11 | Bassa / Old School | 4     | 4    | 15 | Talaga Const.        |
| 10:30 | 7    | 17 | Pill & Pill 70     | 1     | 8    | 21 | NoVA Force 70        |
| 10:30 | 1    | 21 | Ted Todd Insurance | 3     | 5    | 20 | \$ The Ockers Co.    |
| 10:30 | 2    | 15 | Carolina Cobra 70  | 4     | 4    | 17 | \$ Talaga Const.     |
| 12:00 | 9    | 21 | Venom 75           | 1     | 7    | 6  | Pill & Pill 70       |
| 12:00 | 1    | 16 | Ted Todd Insurance | 3     | 3    | 9  | \$ Bassa /Old School |
| 12:00 | 2    | 11 | Carolina Cobra 70  | 4     | 6    | 19 | \$ NoVA Force 65     |