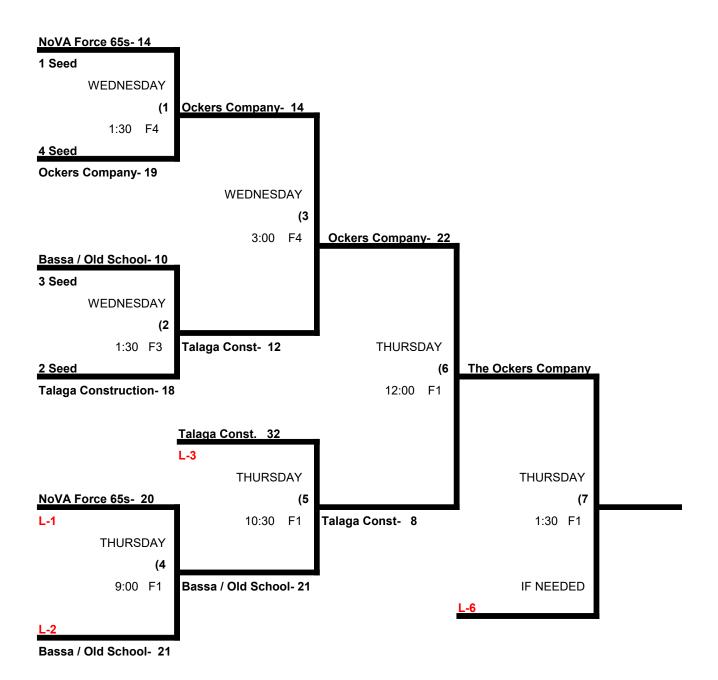

## SSUSA Atlantic Coast Championships Men's 65 / 70 / 75+ Gold Division (9 Teams)

|   |                        | WON | LOST | RUNS ALLOWED |
|---|------------------------|-----|------|--------------|
| 1 | Ted Todd Insurance 65s | 2   | 0    | 20, 9        |
| 2 | Carolina Cobras 70s    | 0   | 2    | 17, 19       |
|   |                        |     |      |              |
| 3 | Bassa / Old School 65  | 0   | 2    | 15, 16       |
| 4 | Talaga Construction 65 | 2   | 0    | 11, 15       |
| 5 | The Ockers Company     | 0   | 2    | 16, 21       |
| 6 | Northern VA Force 65   | 2   | 0    | 14, 11       |
|   |                        |     |      |              |
| 7 | Pill & Pill 70         | 0   | 2    | 21, 27       |
| 8 | Northern VA Force 70   | 1   | 1    | 11, 17       |
| 9 | Venom 75s              | 2   | 0    | 8, 6         |

#### REVISED SEEDING GAME SCHEDULED FOR TUESDAY / WEDNESDAY

|       | TEAM |    | NAME               | FIELD | TEAM |    | NAME                 |
|-------|------|----|--------------------|-------|------|----|----------------------|
|       | 8    | 8  | NoVA Force 70      | tues  | 9    | 11 | _Venom 75            |
| 9:00  | 6    | 16 | \$ NoVA Force 65   | 3     | 5    | 14 | The Ockers Co.       |
| 9:00  | 3    | 11 | Bassa / Old School | 4     | 4    | 15 | Talaga Const.        |
| 10:30 | 7    | 17 | Pill & Pill 70     | 1     | 8    | 21 | NoVA Force 70        |
| 10:30 | 1    | 21 | Ted Todd Insurance | 3     | 5    | 20 | \$ The Ockers Co.    |
| 10:30 | 2    | 15 | Carolina Cobra 70  | 4     | 4    | 17 | \$ Talaga Const.     |
| 12:00 | 9    | 21 | Venom 75           | 1     | 7    | 6  | Pill & Pill 70       |
| 12:00 | 1    | 16 | Ted Todd Insurance | 3     | 3    | 9  | \$ Bassa /Old School |
| 12:00 | 2    | 11 | Carolina Cobra 70  | 4     | 6    | 19 | \$ NoVA Force 65     |