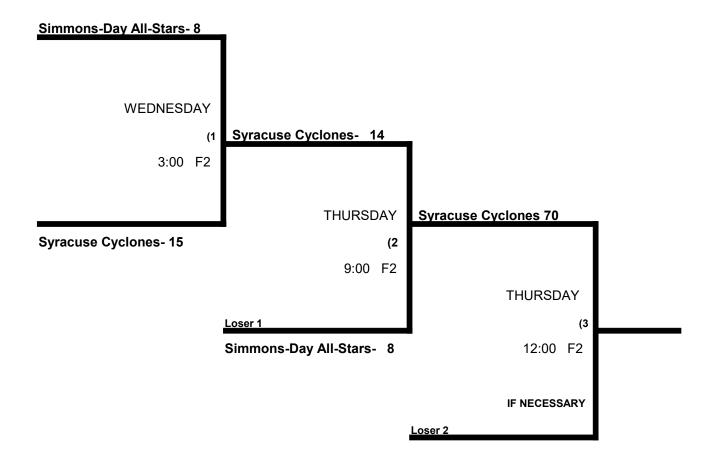

# SSUSA Atlantic Coast Championships Men's 70-75-80 Gold Division

|   |                           | WON | LOST | RUNS ALLOWED |
|---|---------------------------|-----|------|--------------|
| 1 | Syracuse Cyclones 70s     | 0   | 2    | 20, 25       |
| 2 | Simmons Day All Star 70s  | 1   | 1    | 18, 9        |
|   |                           |     |      |              |
| 3 | Northern VA Force 75s     | 2   | 0    | 19, 7        |
| 4 | Maverick Construction 80s | 0   | 2    | 26, 20       |
|   |                           |     |      |              |
| 5 | S. Wake Shockers 70s      | 2   | 0    | 6, 19        |
| 6 | HTR 75s                   | 1   | 1    | 24, 22       |

### REVISED SEEDING GAME SCHEDULE FOR TUESDAY / WEDNESDAY

|       | TEAM |    | NAME                 | FIELD | TEAM |    | NAME                 |
|-------|------|----|----------------------|-------|------|----|----------------------|
|       | 1    | 19 | Syracuse Cylcones    | tue   | 3    | 20 | NoVA Force 75        |
|       | 6    | 26 | HTR 75               | tue   | 4    | 24 | Maverick Const. 80   |
|       | 2    | 6  | Simmons Day All Star | tue   | 5    | 18 | \$ S. Wake Shockers  |
| 9:00  | 5    | 25 | \$ S. Wake Shockers  | 1     | 1    | 19 | Syracuse Cyclones    |
| 9:00  | 3    | 22 | NoVA Force 75        | 2     | 6    | 7  | \$ HTR               |
| 10:30 | 4    | 9  | Maverick Const 80s   | 2     | 2    | 20 | Simmons-Day All Star |