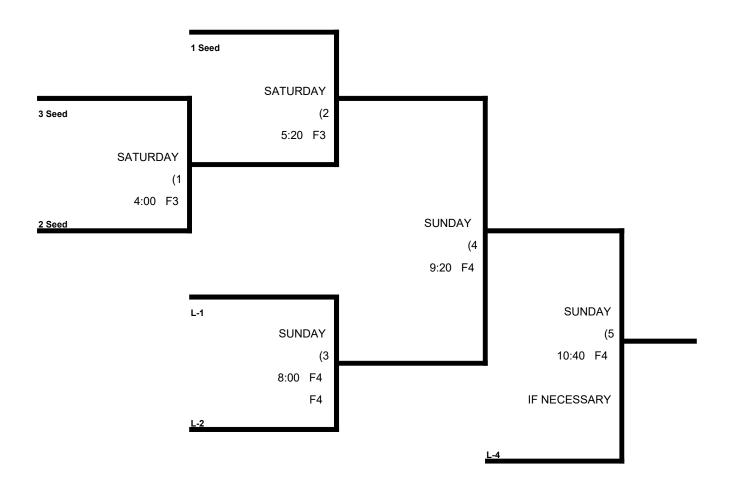

# SSUSA MUSIC CITY CLASSIC Men's 55-60 Platinum Division

| • |   |                             | WON | LOST | RUNS ALLOWED |
|---|---|-----------------------------|-----|------|--------------|
|   |   |                             |     |      |              |
|   | 1 | Walker Brothers (55 Maj)    |     |      |              |
|   |   |                             |     |      |              |
|   | 2 | Monster Softball (60 Maj +) |     |      |              |
|   |   |                             |     |      |              |
|   | 3 | Montgomery Swarm (60 Maj)   |     |      |              |

### SATURDAY, March 16th

| Saturday | TEAM | NAME                | FIELD | TEAM | NAME                |
|----------|------|---------------------|-------|------|---------------------|
| 9:20am   | 1    | Walker Brothers     | 2     | 2    | Monster Softball    |
| 10:40am  | 2    | Monster Softball    | 2     | 3    | \$ Montgomery Swarm |
| 12:00pm  | 3    | \$ Montgomery Swarm | 2     | 1    | Walker Brothers     |

Championship Game: If no equalizer is involved, the unbeaten team has the choice of home or visitor.

Equalizer \$ - Team 3 RECEIVES an equalizer (5 runs or 11 defenders) and is VISITOR in all games played.