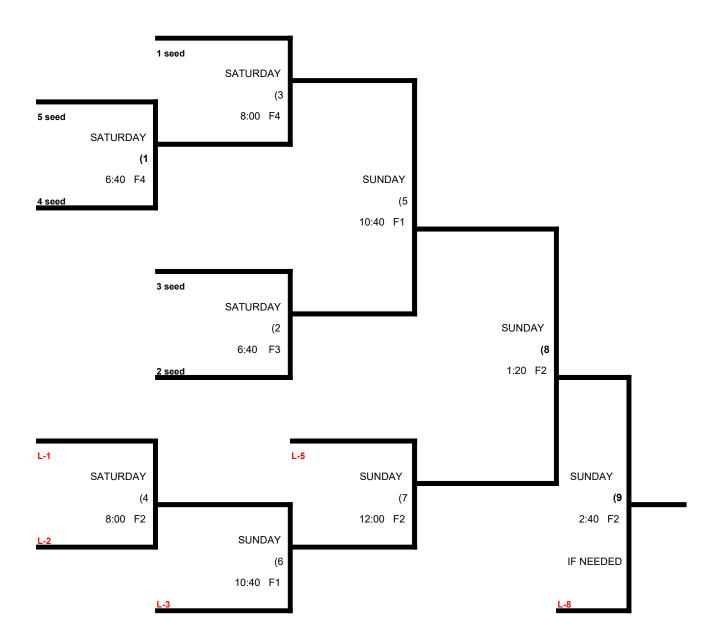

# SSUSA MUSIC CITY CLASSIC Men's 55-60 Platinum Division

| • |   |                             | WON | LOST | RUNS ALLOWED |
|---|---|-----------------------------|-----|------|--------------|
|   |   |                             |     |      |              |
|   | 1 | Walker Brothers (55 Maj)    |     |      |              |
|   |   |                             |     |      |              |
|   | 2 | Monster Softball (60 Maj +) |     |      |              |
|   |   |                             |     |      |              |
|   | 3 | Montgomery Swarm (60 Maj)   |     |      |              |

### SATURDAY, March 16th

| Saturday | TEAM | NAME                | FIELD | TEAM | NAME                |
|----------|------|---------------------|-------|------|---------------------|
| 9:20am   | 1    | Walker Brothers     | 2     | 2    | Monster Softball    |
| 10:40am  | 2    | Monster Softball    | 2     | 3    | \$ Montgomery Swarm |
| 12:00pm  | 3    | \$ Montgomery Swarm | 2     | 1    | Walker Brothers     |

# **SSUSA Southern Championships**

Men's 55-60 Platinum Division - REVISED