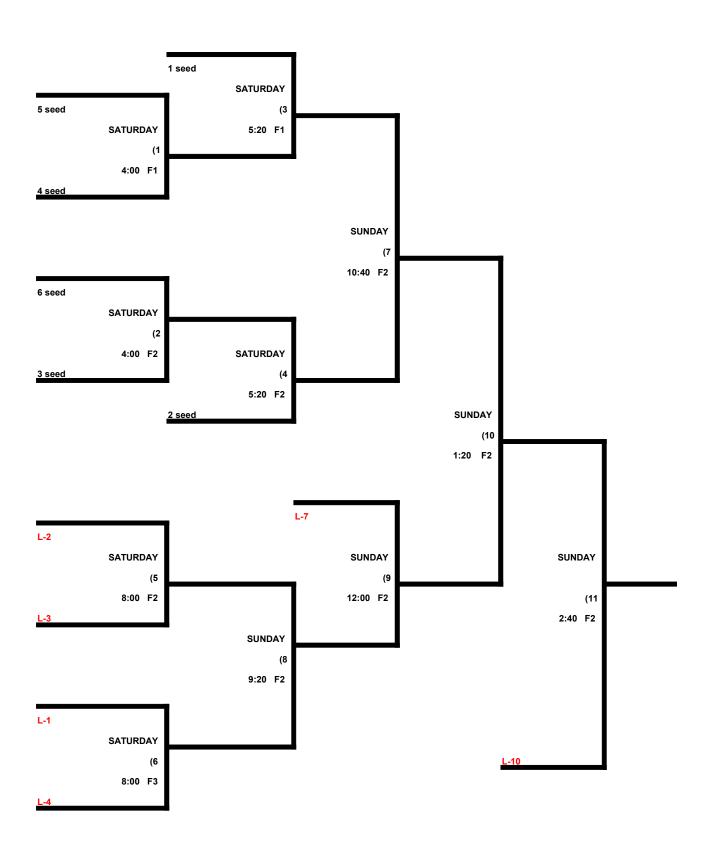

# SSUSA MUSIC CITY CLASSIC Men's 50-55 AAA Division - REVISED 03/11/24

| _ |   |                       | WON | LOST | RUNS ALLOWED    |
|---|---|-----------------------|-----|------|-----------------|
|   | 1 | Aches n Pains KY      |     |      |                 |
|   | 2 | Allnet Legacy         |     |      |                 |
|   | 3 | Our Dirt 50s          |     |      |                 |
|   | 4 | TN Select / LP Sports |     |      |                 |
|   | 5 | Xperience Sports      |     |      |                 |
|   | 6 | Cotton Eyed Joe 55s   | XXX | XXX  | LATE WITHDRAWAL |
|   | 7 | Our Dirt 55s          |     |      |                 |

#### SATURDAY, March 16th

|          | TEAM | NAME                  | FIELD | TEAM | NAME                  |
|----------|------|-----------------------|-------|------|-----------------------|
| 8:00am   | 1    | Aches n Pains KY      | 3     | 4    | TN Select / LP Sports |
| 8:00am   | 2    | Allnet Legacy         | 4     | 7    | \$ Our Dirt 55s       |
| 9:20am   | 4    | TN Select / LP Sports | 3     | 3    | Our Dirt 50s          |
| 9:20am   | 5    | Xperience Sports      | 4     | 2    | Allnet Legacy         |
| 10:40am  | 3    | Our Dirt 50s          | 3     | 1    | Aches n Pains KY      |
| 10:40am. | 7    | \$ Our Dirt 55s       | 4     | 5    | Xperience Sports      |

Seeding- 1) Overall Record 2) Head to Head 3) Least Runs Allowed 4) Best Run Differential 5) Coin Toss

Awards- One Awards Set for each bracket.

Men's 50-55 AAA Division \* 6 Teams