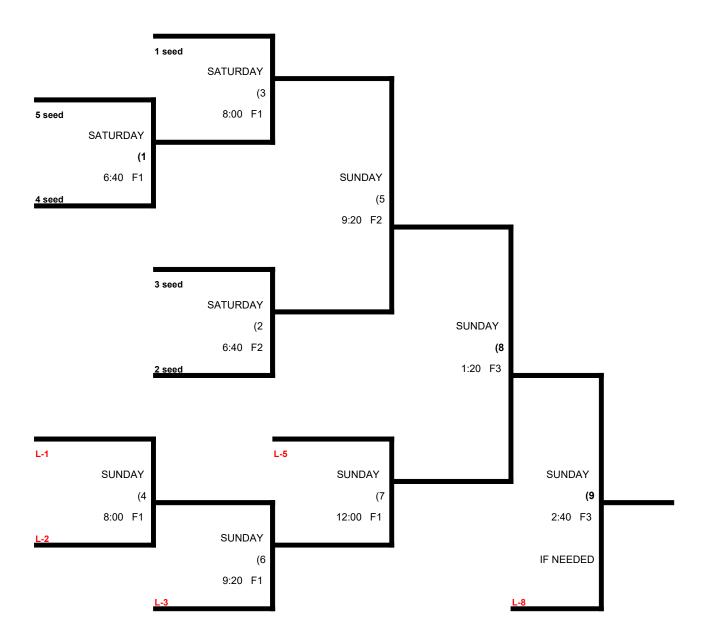

# SSUSA MUSIC CITY CLASSIC Men's 60-65 AAA Division

|   |                       | WON | LOST | RUNS ALLOWED |
|---|-----------------------|-----|------|--------------|
| 1 | Team Illinois 60      |     |      |              |
| 2 | Team OG 60            |     |      |              |
| 3 | Team Roper Bandits 60 |     |      |              |
| 4 | The Power 65          |     |      |              |

### SATURDAY, MARCH 16th

| Saturday | TEAM | NAME               | FIELD | TEAM | NAME               |
|----------|------|--------------------|-------|------|--------------------|
| 8:00am   | 1 _  | Team Illinois      | 1     | 3    | Team Roper Bandits |
| 8:00am   | 2    | Team OG            | 2     | 4    | \$ The Power 65    |
| 9:20am   | 4    | \$ The Power 65    | 1     | 1    | Team Illinois      |
| 10:40am  | 3    | Team Roper Bandits | 1     | 2    | Team OG            |

Seeding- 1) Overall Record 2) Head to Head 3) Least Runs Allowed 4) Best Differential 5) Coin Toss

Awards - One Awards set for the bracket champion.

Men's 60-65 AAA Division \* 4 Teams

CHAMPIONSHP GAME- Winner of Game #3 has the choice of HOME / VISITOR if there is no equalizer involved. Should the "IF NEEDED" game not be required for the 55-60 Platinum Bracket, Games 5, 6, 7 will play EARLY.