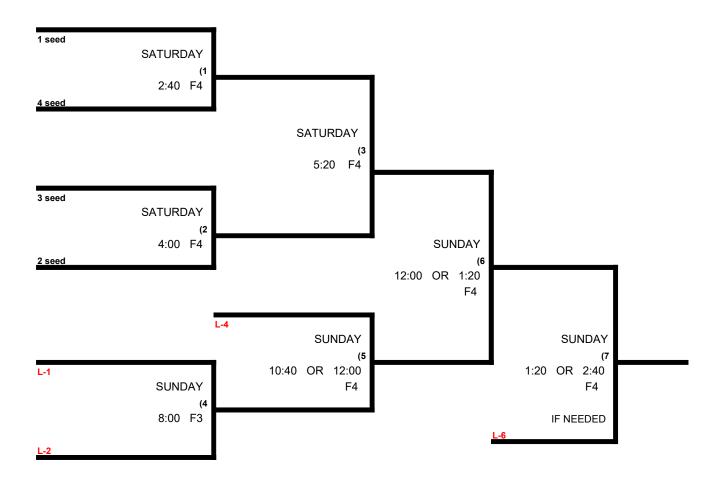

# SSUSA MUSIC CITY CLASSIC Men's 60-65 AAA Division

|   |                       | WON | LOST | RUNS ALLOWED |
|---|-----------------------|-----|------|--------------|
| 1 | Team Illinois 60      |     |      |              |
| 2 | Team OG 60            |     |      |              |
| 3 | Team Roper Bandits 60 |     |      |              |
| 4 | The Power 65          |     |      |              |

### SATURDAY, MARCH 16th

| Saturday | TEAM | NAME               | FIELD | TEAM | NAME               |
|----------|------|--------------------|-------|------|--------------------|
| 8:00am   | 1 _  | Team Illinois      | 1     | 3    | Team Roper Bandits |
| 8:00am   | 2    | Team OG            | 2     | 4    | \$ The Power 65    |
| 9:20am   | 4    | \$ The Power 65    | 1     | 1    | Team Illinois      |
| 10:40am  | 3    | Team Roper Bandits | 1     | 2    | Team OG            |

Seeding- 1) Overall Record 2) Head to Head 3) Least Runs Allowed 4) Best Differential 5) Coin Toss

Awards - One Awards set for the bracket champion.

Men's 60-65 AAA Division \* 4 Teams

CHAMPIONSHP GAME- Winner of Game #3 has the choice of HOME / VISITOR if there is no equalizer involved. Should the "IF NEEDED" game not be required for the 55-60 Platinum Bracket, Games 5, 6, 7 will play EARLY.